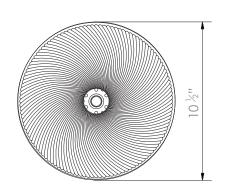

## TIBER FLUSH WALL MOUNTED SMALL

PRODUCT CODE WL423 CATEGORY: WALL LIGHTS

**DIMENSIONS** 

PRODUCT CODE WL423 CATEGORY: WALL LIGHTS