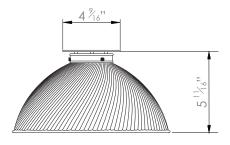

## TIBER FLUSH WALL MOUNTED SMALL

PRODUCT CODE WL423 CATEGORY: WALL LIGHTS

**DIMENSIONS** 

PRODUCT CODE WL423 CATEGORY: WALL LIGHTS