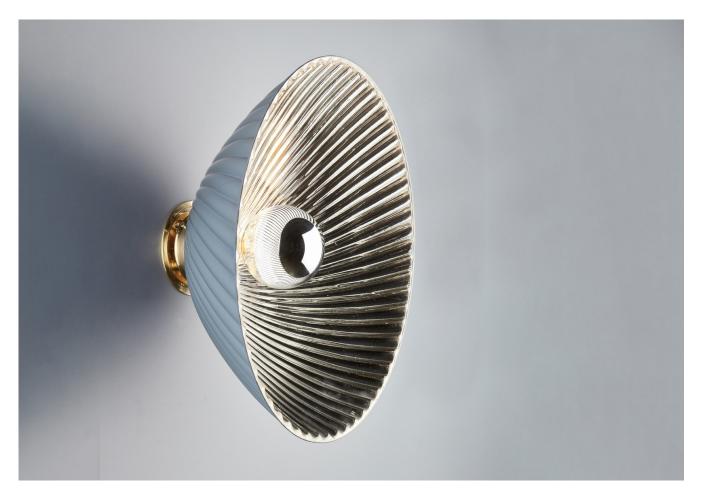

## TIBER FLUSH WALL MOUNTED SMALL

PRODUCT CODE WL423 CATEGORY: WALL LIGHTS

**DIMENSIONS** 

PRODUCT CODE WL423 CATEGORY: WALL LIGHTS

## TIBER FLUSH WALL MOUNTED SMALL

LAMP TYPE USA

1 x 60W (Max) E26 Crown Silver Golfball

FINISH OPTIONS Brass Polished Lacquered, Brass Polished Unlacquered, Antique Brass (shown), Bronze,

Chrome, Nickel Polished and Nickel Matte.