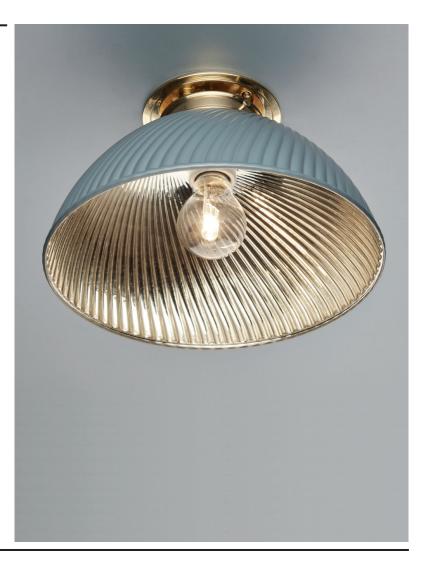

## TIBER FLUSH WALL MOUNTED, SMALL

The Tiber is used as a pendant, ceiling and wall light in kitchens and utility spaces. The swirled glass, mirrored shade echoes mid 20thC industrial lighting and reflects a warm glow over tables and islands.

## PRODUCT CODE WL423S CATEGORY:WALL LIGHTS