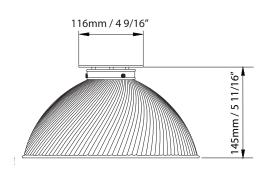

LIGHTING

## TIBER FLUSH WALL MOUNTED, SMALL

The Tiber is used as a pendant, ceiling and wall light in kitchens and utility spaces. The swirled glass, mirrored shade echoes mid 20thC industrial lighting and reflects a warm glow over tables and islands.



## PRODUCT CODE WL423S CATEGORY:WALL LIGHTS

## DIMENSIONS





## TIBER FLUSH WALL MOUNTED, SMALL

| LAMP TYPE<br>INCANDESCENT  | UK<br>1 x 60W (Max) E27 Golfball                                                                                                                       | <b>EU</b><br>1 x 60W (Max) E27 Golfball | <b>USA</b><br>1 x 60W (Max) E26 Golfball |
|----------------------------|--------------------------------------------------------------------------------------------------------------------------------------------------------|-----------------------------------------|------------------------------------------|
| LAMP TYPE ENERGY<br>SAVING | Suitable CFL or LED equivalent.                                                                                                                        |