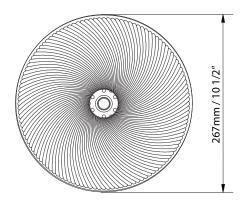

LIGHTING

## TIBER FLUSH WALL MOUNTED, SMALL

The Tiber is used as a pendant, ceiling and wall light in kitchens and utility spaces. The swirled glass, mirrored shade echoes mid 20thC industrial lighting and reflects a warm glow over tables and islands.



## PRODUCT CODE WL423S CATEGORY:WALL LIGHTS

## DIMENSIONS





## TIBER FLUSH WALL MOUNTED, SMALL

| LAMP TYPE<br>INCANDESCENT  | UK<br>1 x 60W (Max) E27 Golfball                                                                                                                       | <b>EU</b><br>1 x 60W (Max) E27 Golfball | <b>USA</b><br>1 x 60W (Max) E26 Golfball |
|----------------------------|--------------------------------------------------------------------------------------------------------------------------------------------------------|-----------------------------------------|------------------------------------------|
| LAMP TYPE ENERGY<br>SAVING | Suitable CFL or LED equivalent.                                                                                                                        |