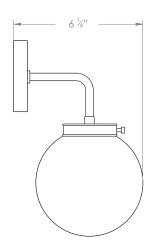

## **HECTOR MINI GLOBE WALL LIGHT CLEAR GLASS**

PRODUCT CODE WL424 CATEGORY: WALL LIGHTS

**DIMENSIONS** 

PRODUCT CODE WL424 CATEGORY: WALL LIGHTS