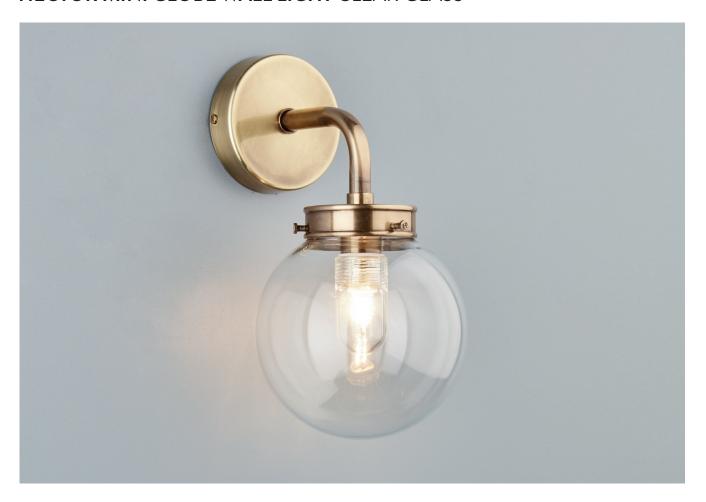

## **HECTOR MINI GLOBE WALL LIGHT CLEAR GLASS**

PRODUCT CODE WL424 CATEGORY: WALL LIGHTS

**DIMENSIONS** 

PRODUCT CODE WL424 CATEGORY: WALL LIGHTS