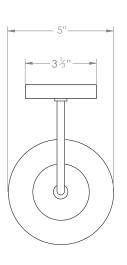

## **HECTOR MINI GLOBE WALL LIGHT CLEAR GLASS**

PRODUCT CODE WL424 CATEGORY: WALL LIGHTS

**DIMENSIONS** 

PRODUCT CODE WL424 CATEGORY: WALL LIGHTS