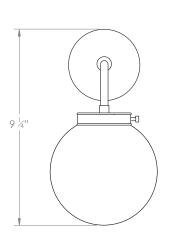

## **HECTOR MINI GLOBE WALL LIGHT CLEAR GLASS**

PRODUCT CODE WL424 CATEGORY: WALL LIGHTS

**DIMENSIONS** 

PRODUCT CODE WL424 CATEGORY: WALL LIGHTS