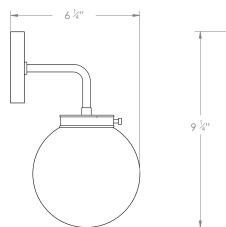

## **HECTOR MINI GLOBE WALL LIGHT SEEDED GLASS**

PRODUCT CODE WL426 CATEGORY: WALL LIGHTS

**DIMENSIONS** 

**PRODUCT CODE WL426 CATEGORY: WALL LIGHTS** 