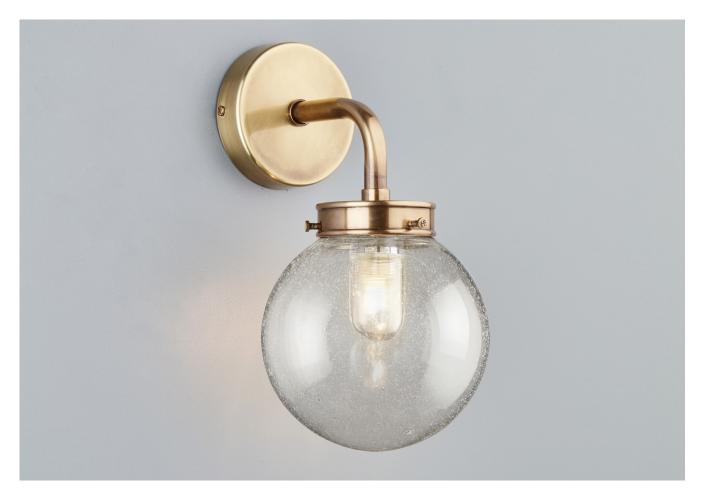

## **HECTOR MINI GLOBE WALL LIGHT SEEDED GLASS**

PRODUCT CODE WL426 CATEGORY: WALL LIGHTS

**DIMENSIONS** 

**PRODUCT CODE WL426 CATEGORY: WALL LIGHTS** 