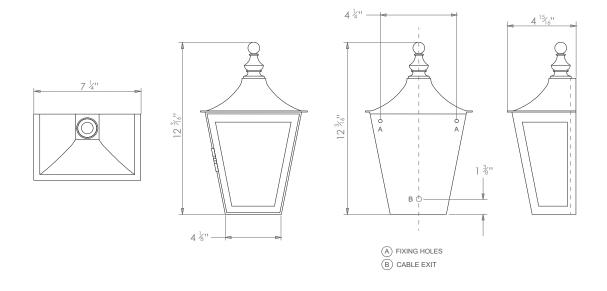

## ATHENA WALL LANTERN SMALL



PRODUCT CODE WL430S

CATEGORY: WALL LANTERNS

## **DIMENSIONS**





PRODUCT CODE WL430S CATEGORY: WALL LANTERNS

## ATHENA WALL LANTERN SMALL

| LAMP TYPE                                   | USA 1 x Osh Lamp with 33W (Max) G9 halogen                                                                                                                                                                                                                                                                                                                                                                                                       |
|---------------------------------------------|-----------------------------------------------------------------------------------------------------------------------------------------------------------------------------------------------