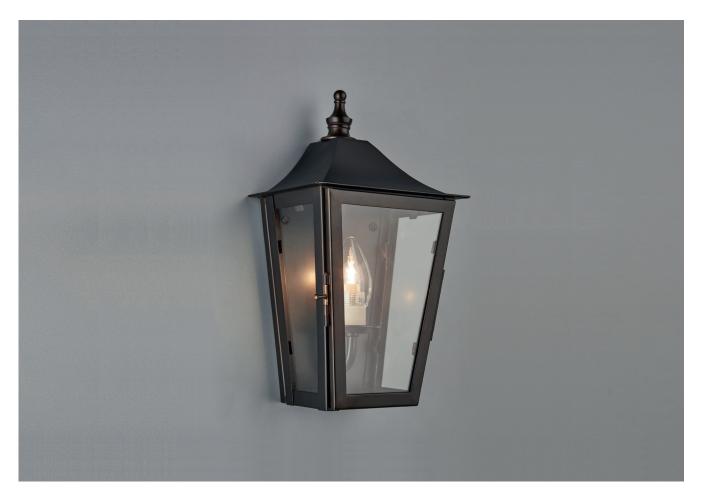

## ATHENA WALL LANTERN SMALL

PRODUCT CODE WL430S

CATEGORY: WALL LANTERNS

## ATHENA WALL LANTERN SMALL

| LAMP TYPE                                   | USA 1 x Osh Lamp with 33W (Max) G9 halogen                                                                                                                                                                                                                                                                                                                                                                                                       |
|---------------------------------------------|--------------------------------------------------------------------------------------------------------------------------------------------------------------------------------------------------------------------------------------------------------------------------------------------------------------------------------------------------------------------------------------------------------------------------------------------------|
| FINISH OPTIONS                              | Brass Polished Unlacquered, Antique Brass, Bronze (shown) and Nickel Polished.                                                                                                                                                                                                                                                                                                                                                                   |
| SIZE & SIMILAR OPTIONS                      | Athena Hanging Lantern on Bracket (WL134), Athena Hanging Lantern Small (LA412S), Athena Wall Lantern Large (WL430L) and Athena Hanging Lantern Large (LA412L).                                                                                                                                                                                                                                                                                  |
| WEIGHT                                      | 5lb 8oz                                                                                                                                                                                                                                                                                                                                                                                                                                          |
| CLEANING AND<br>MAINTENANCE<br>INSTRUCTIONS | Glass: Remove the glass where it is safe to do so. The glass then can be cleaned with a glass cleaner and a lint free cloth. Do not spray glass cleaner directly on the glass or fixture as it could affect the metal finish. Ensure the light is switched off and take care not to pull the flex or allow water to come into contact with the electrical components. Regular dusting with a feather duster will also help keep the glass clean. |