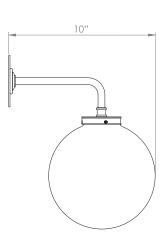

## **OPAL GLOBE WALL LIGHT**



PRODUCT CODE WL44 CATEGORY: WALL LIGHTS

## **DIMENSIONS**









PRODUCT CODE WL44 CATEGORY: WALL LIGHTS

## **OPAL GLOBE WALL LIGHT**

| LAMP TYPE                                   | USA<br>1 x 60W (Max) E26 Golfball                                                                                                                                                                                                                                                                    |
|---------------------------------------------|------------------------------------------------------------------------------------------------------------------------------------------------------------------------------------------------------------------------------------------------------------------------------------------------------|
| FINISH OPTIONS