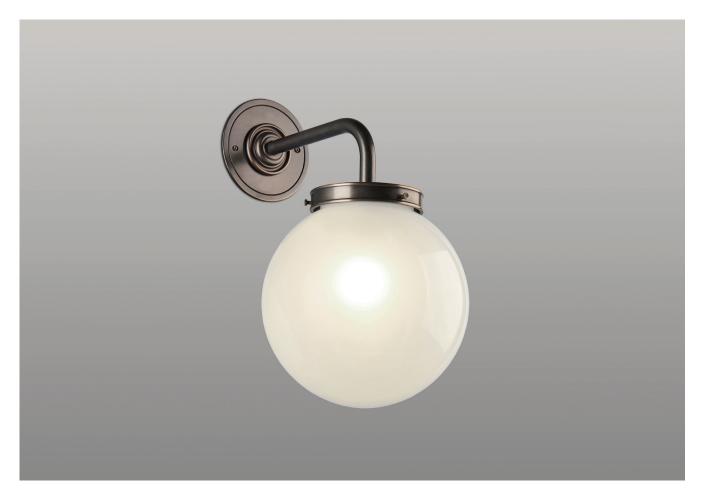

## **OPAL GLOBE WALL LIGHT**

PRODUCT CODE WL44 CATEGORY: WALL LIGHTS

## **OPAL GLOBE WALL LIGHT**

| LAMP TYPE                                   | USA<br>1 x 60W (Max) E26 Golfball                                                                                                                                                                                                                                                                    |
|---------------------------------------------|------------------------------------------------------------------------------------------------------------------------------------------------------------------------------------------------------------------------------------------------------------------------------------------------------|
| FINISH OPTIONS                              | Brass Polished Lacquered, Brass Polished Unlacquered, Antique Brass, Bronze (shown), Chrome, Nickel Polished and Nickel Matte.                                                                                                                                                                       |
| SIZE & SIMILAR OPTIONS                      | Hector Mini Globe Wall Light Seeded Glass (WL426), Hector Mini Globe Wall Light Opal Glass (WL425), Hector Mini Globe Pendant Clear Glass (PL142) and Hector Mini Globe Pendant Opal Glass (PL143).                                                                                                  |
| WEIGHT                                      | 3lb 15oz                                                                                                                                                                                                                                                                                             |
| CLEANING AND<br>MAINTENANCE<br>INSTRUCTIONS | Metalwork: We recommend a light polish with a non-abrasive lint free cloth. Do not use any metal cleaning products on the fixture as it can remove the finish entirely. Unlacquered brass finish will patinate slowly over time and can be brightened to brass by the use of a brass cleaning agent. |