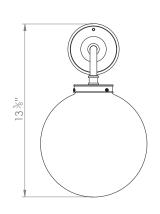

## **OPAL GLOBE WALL LIGHT**



PRODUCT CODE WL44 CATEGORY: WALL LIGHTS

## **DIMENSIONS**









PRODUCT CODE WL44 CATEGORY: WALL LIGHTS

## **OPAL GLOBE WALL LIGHT**

| LAMP TYPE                                   | USA<br>1 x 60W (Max) E26 Golfball                                                                                                                                                                                                                                                                    |
|---------------------------------------------|------------------------------------------------------------------------------------------------------------------------------------------------------------------------------------------------------------------------------------------------------------------------------------------------------|
| FINISH OPTIONS