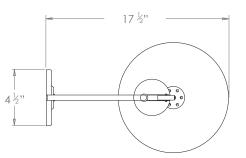

## LUCIA RISE AND FALL WALL LIGHT



## PRODUCT CODE WL449

CATEGORY: WALL LIGHTS

## DIMENSIONS







PRODUCT CODE WL449

CATEGORY: WALL LIGHTS

## LUCIA RISE AND FALL WALL LIGHT

| LAMP TYPE                                   | USA<br>1 x 60W (Max) E26 Golfball                                                                                                                                                                                                                                                                                |
|---------------------------------------------|------------------------------------------------------------------------------------------------------------------------------------------------------------------------------------------------------------------------------------------------------------------------------------------------------------------|
| FINISH