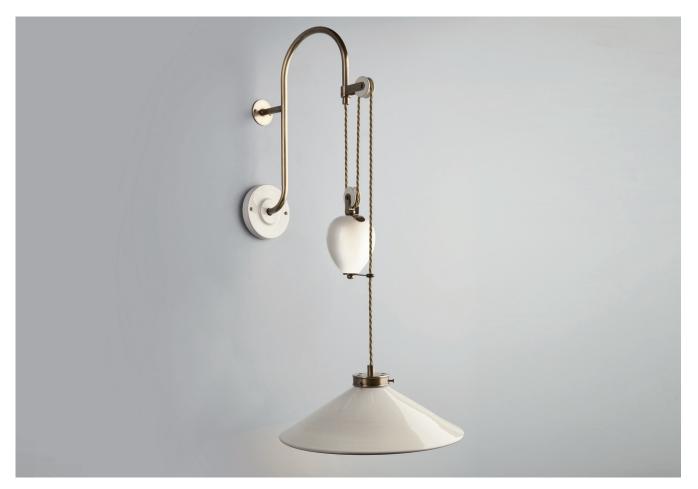

## LUCIA RISE AND FALL WALL LIGHT

## LUCIA RISE AND FALL WALL LIGHT

| LAMP TYPE                                   | USA<br>1 x 60W (Max) E26 Golfball                                                                                                                                                                                                                                                                                |
|---------------------------------------------|------------------------------------------------------------------------------------------------------------------------------------------------------------------------------------------------------------------------------------------------------------------------------------------------------------------|
| FINISH OPTIONS                              | Brass Polished Lacquered, Brass Polished Unlacquered, Antique Brass (shown), Chrome,<br>Bronze, Nickel Polished and Nickel Matte.                                                                                                                                                                                |
| COLOUR OPTIONS                              |                                                                                                                                                                                                                                                                                                                  |
|                                             | Acqua Arancio Bianco Naval Grigio Naturale Nero Rosso Taupe                                                                                                                                                                                                                                                      |
| SIZE & SIMILAR OPTIONS                      | Lucia Pendant Small (PL300S), Lucia Pendant Medium (PL300M), Lucia Pendant Large<br>(PL300L), Lucia Wall Light (WL300), Lucia Rise & Fall Pendant (PL321), Lucia L Bracket Wall<br>Light (WL301) and Lucia Rise and Fall Wall Light (WL449).                                                                     |
| WEIGHT                                      | 9lb 15oz                                                                                                                                                                                                                                                                                                         |
| CLEANING AND<br>MAINTENANCE<br>INSTRUCTIONS | Metalwork:<br>We recommend a light polish with a non-abrasive lint free cloth. Do not use any metal<br>cleaning products on the fixture as it can remove the finish entirely. Unlacquered brass<br>finish will patinate slowly over time and can be brightened to brass by the use of a brass<br>cleaning agent. |
|                                             | Ceramic:<br>The ceramic components can be cleaned with a light spray of water and a lint free cloth.<br>Ensure the light is switched off and take care not to pull the flex or allow water to come<br>into contact on the electrical components.                                                                 |