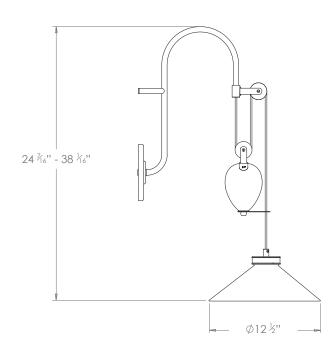

## LUCIA RISE AND FALL WALL LIGHT



## PRODUCT CODE WL449

CATEGORY: WALL LIGHTS

## DIMENSIONS







PRODUCT CODE WL449

CATEGORY: WALL LIGHTS

## LUCIA RISE AND FALL WALL LIGHT

| LAMP TYPE                                   | USA<br>1 x 60W (Max) E26 Golfball                                                                                                                                                                                                                                                                                |
|---------------------------------------------|------------------------------------------------------------------------------------------------------------------------------------------------------------------------------------------------------------------------------------------------------------------------------------------------------------------|
| FINI