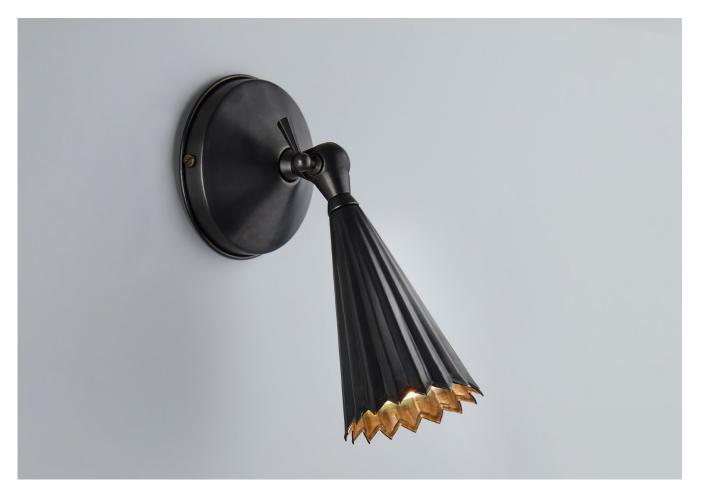

## SIMONE WALL LIGHT

PRODUCT CODE WL454

CATEGORY: WALL LIGHTS

PRODUCT CODE WL454

CATEGORY: WALL LIGHTS

## SIMONE WALL LIGHT

| LAMP TYPE                                   | <b>USA</b><br>1 x 5W (Max) GU10 LED                                                                                                                                                                                                                                                                                                                                                                            |
|---------------------------------------------|----------------------------------------------------------------------------------------------------------------------------------------------------------------------------------------------------------------------------------------------------------------------------------------------------------------------------------------------------------------------------------------------------------------|
| FINISH OPTIONS                              | Brass Polished Unlacquered, Antique Brass, Bronze (shown), and Nickel Polished                                                                                                                                                                                                                                                                                                                                 |
| SIZE & SIMILAR OPTIONS                      | Simone Ceiling Light (CL37).                                                                                                                                                                                                                                                                                                                                                                                   |
| ADDITIONAL<br>INFORMATION                   | Supplied with a GU10 LED bulb, 5W, 2700k Warm White. Dimmable GU10 bulbs can be sourced online or at a local hardware store.                                                                                                                                                                                                                                                                                   |
| CLEANING AND<br>MAINTENANCE<br>INSTRUCTIONS | Glass:<br>The glass can be cleaned with a glass cleaner and a lint free cloth. Do not spray glass<br>cleaner directly on the glass or fixture as it could affect the metal finish. Ensure the light is<br>switched off and take care not to pull the flex or allow water to come into contact with the<br>electrical components. Regular dusting with a feather duster will also help keep the glass<br>clean. |
|                                             | Metalwork:<br>We recommend a light polish with a non-abrasive lint free cloth. Do not use any metal<br>cleaning products on the fixture as it can remove the finish entirely. Unlacquered brass<br>finish will patinate slowly over time and can be brightened to brass by the use of a brass<br>cleaning agent.                                                                                               |