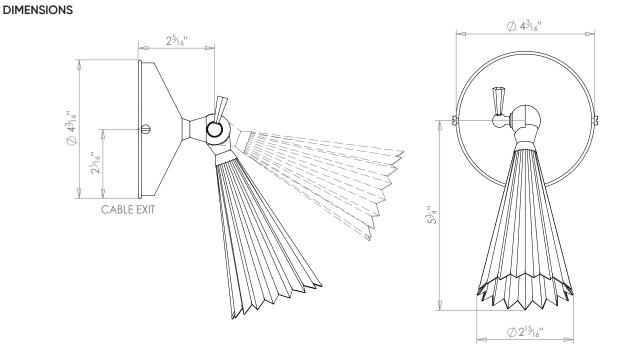

## SIMONE WALL LIGHT

PRODUCT CODE WL454

CATEGORY: WALL LIGHTS

PRODUCT CODE WL454

CATEGORY: WALL LIGHTS

## SIMONE WALL LIGHT

| LAMP TYPE                                   | <b>USA</b><br>1 x 5W (Max) GU10 LED                                                                                                                                                                                                                                                                                                                                                                            |
|---------------------------------------------|----------------------------------------------------------------------------------------------------------------------------------------------------------------------------------------------------------------------------------------------------------------------------------------------------------------------------------------------------------------------------------------------------------------|
| FINISH OPTIONS                              | Brass Polished Unlacquered, Antique Brass, Bronze (shown), and Nickel Polished                                                                                                                                                                                                                                                                                                                                 |
| SIZE & SIMILAR OPTIONS                      | Simone Ceiling Light (CL37).                                                                                                                                                                                                                                                                                                                                                                                   |
| ADDITIONAL<br>INFORMATION                   | Supplied with a GU10 LED bulb, 5W, 2700k Warm White. Dimmable GU10 bulbs can be sourced online or at a local hardware store.                                                                                                                                                                                                                                                                                   |
| CLEANING AND<br>MAINTENANCE<br>INSTRUCTIONS | Glass:<br>The glass can be cleaned with a glass cleaner and a lint free cloth. Do not spray glass<br>cleaner directly on the glass or fixture as it could affect the metal finish. Ensure the light is<br>switched off and take care not to pull the flex or allow water to come into contact with the<br>electrical components. Regular dusting with a feather duster will also help keep the glass<br>clean. |
|                                             | Metalwork:<br>We recommend a light polish with a non-abrasive lint free cloth. Do not use any metal<br>cleaning products on the fixture as it can remove the finish entirely. Unlacquered brass<br>finish will patinate slowly over time and can be brightened to brass by the use of a brass<br>cleaning agent.                                                                                               |