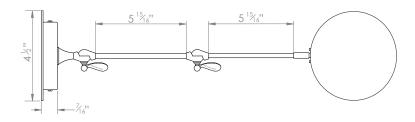

## ZAC LIBRARY LIGHT



## PRODUCT CODE WL455

CATEGORY: WALL LIGHTS

## DIMENSIONS









PRODUCT CODE WL455

CATEGORY: WALL LIGHTS

## ZAC LIBRARY LIGHT

| LAMP TYPE                                   | <b>USA</b><br>1 x 5W (Max) GU10 LED                                                                                                                                                                                                                                                                              |
|---------------------------------------------|------------------------------------------------------------------------------------------------------------------------------------------------------------------------------------------------------------------------------------------------------------------------------------------------------------------|
| FINISH OPTIONS