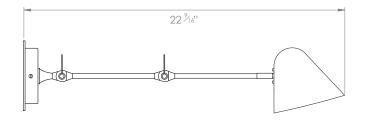

## ZAC LIBRARY LIGHT



## PRODUCT CODE WL455

CATEGORY: WALL LIGHTS

## DIMENSIONS









PRODUCT CODE WL455

CATEGORY: WALL LIGHTS

## ZAC LIBRARY LIGHT

| LAMP TYPE                                   | <b>USA</b><br>1 x 5W (Max) GU10 LED                                                                                                                                                                                                                                                                              |
|---------------------------------------------|------------------------------------------------------------------------------------------------------------------------------------------------------------------------------------------------------------------------------------------------------------------------------------------------------------------|
| FINISH OPTIONS