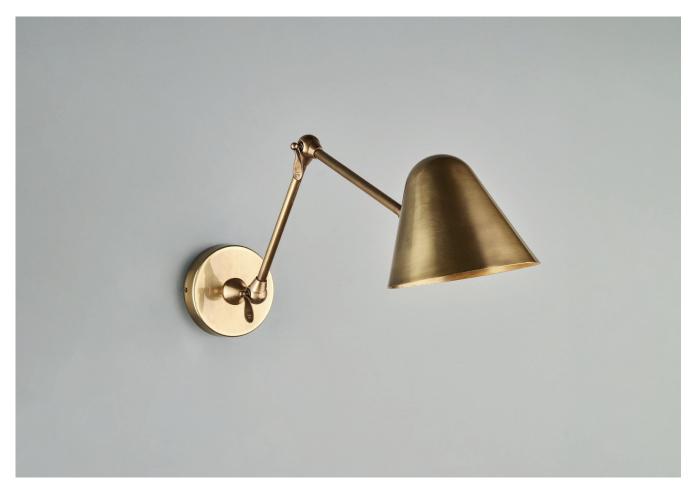

## ZAC LIBRARY LIGHT

## ZAC LIBRARY LIGHT

| LAMP TYPE                                   | <b>USA</b><br>1 x 5W (Max) GU10 LED                                                                                                                                                                                                                                                                              |
|---------------------------------------------|------------------------------------------------------------------------------------------------------------------------------------------------------------------------------------------------------------------------------------------------------------------------------------------------------------------|
| FINISH OPTIONS                              | Brass Polished Lacquered, Brass Polished Unlacquered, Antique Brass (shown), Bronze,<br>Chrome, Nickel Polished and Nickel Matte.                                                                                                                                                                                |
| SIZE & SIMILAR OPTIONS                      | Zac Spot Light (WL421) and Zac Spot Light With Switch (WL421SW).                                                                                                                                                                                                                                                 |
| WEIGHT                                      | 3lb 8oz                                                                                                                                                                                                                                                                                                          |
| ADDITIONAL<br>INFORMATION                   | Supplied with a GU10 LED bulb, 5W, 2700k Warm White. Dimmable GU10 bulbs can be sourced online or at a local hardware store.                                                                                                                                                                                     |
| CLEANING AND<br>MAINTENANCE<br>INSTRUCTIONS | Metalwork:<br>We recommend a light polish with a non-abrasive lint free cloth. Do not use any metal<br>cleaning products on the fixture as it can remove the finish entirely. Unlacquered brass<br>finish will patinate slowly over time and can be brightened to brass by the use of a brass<br>cleaning agent. |