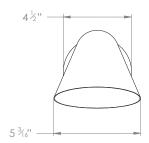

## ZAC LIBRARY LIGHT



## PRODUCT CODE WL455

CATEGORY: WALL LIGHTS

## DIMENSIONS









PRODUCT CODE WL455

CATEGORY: WALL LIGHTS

## ZAC LIBRARY LIGHT

| LAMP TYPE                                   | <b>USA</b><br>1 x 5W (Max) GU10 LED                                                                                                                                                                                                                                                                              |
|---------------------------------------------|------------------------------------------------------------------------------------------------------------------------------------------------------------------------------------------------------------------------------------------------------------------------------------------------------------------|
| FINISH OPTIONS