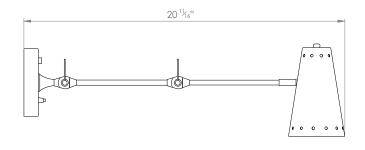

## **MAX LIBRARY LIGHT**



PRODUCT CODE WL456 CATEGORY: WALL LIGHTS

## **DIMENSIONS**









PRODUCT CODE WL456 CATEGORY: WALL LIGHTS

## **MAX LIBRARY LIGHT**

LAMP TYPE USA

1 x 40W (Max) E12 Golfball

**FINISH OPTIONS** 

Brass Polished Lacquered, Brass Polished Unlacquered, Antique Brass, Bronze (shown), Chrome, Nickel Polished and Nickel Matte.

**COLOUR OPTIONS** 





White

Black

SIZE & SIMILAR OPTIONS

Max Wall Light (WL463).

WEIGHT

140z

CLEANING AND MAINTENANCE INSTRUCTIONS

Metalwork:

We recommend a light polish with a non-abrasive lint free cloth. Do not use any metal cleaning products on the fixture as it can remove the finish entirely. Unlacquered brass finish will patinate slowly over time and can be brightened to brass by the use of a brass cleaning agent.