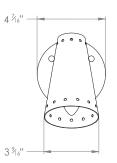

## **MAX LIBRARY LIGHT**



PRODUCT CODE WL456 CATEGORY: WALL LIGHTS

## **DIMENSIONS**









PRODUCT CODE WL456 CATEGORY: WALL LIGHTS

## **MAX LIBRARY LIGHT**

LAMP TYPE USA

1 x 40W (Max) E12 Golfball

**FINISH OPTIONS** 

Brass Polished Lacquered, Brass Polished Unlacquered, Antique Brass, Bronze (shown), Chrome, Nickel Polished and Nickel Matte.

**COLOUR OPTIONS** 





White

Black

SIZE & SIMILAR OPTIONS

Max Wall Light (WL463).

WEIGHT

140z

CLEANING AND MAINTENANCE INSTRUCTIONS

Metalwork:

We recommend a light polish with a non-abrasive lint free cloth. Do not use any metal cleaning products on the fixture as it can remove the finish entirely. Unlacquered brass finish will patinate slowly over time and can be brightened to brass by the use of a brass cleaning agent.