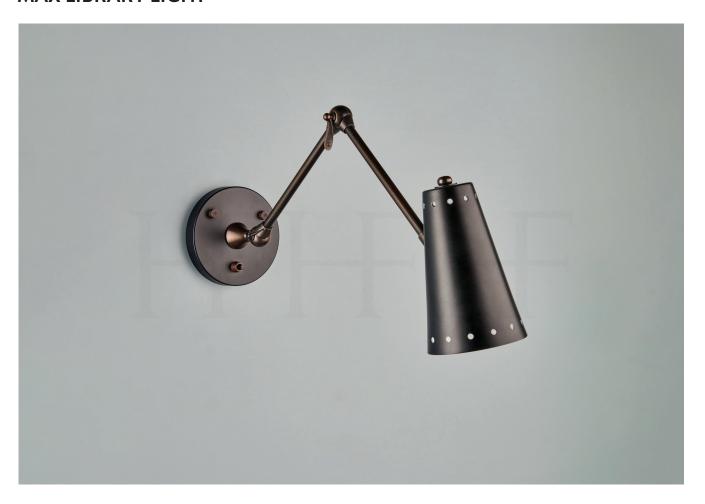

## **MAX LIBRARY LIGHT**

PRODUCT CODE WL456 CATEGORY: WALL LIGHTS

## **MAX LIBRARY LIGHT**

LAMP TYPE USA

1 x 40W (Max) E12 Golfball

**FINISH OPTIONS** 

Brass Polished Lacquered, Brass Polished Unlacquered, Antique Brass, Bronze (shown), Chrome, Nickel Polished and Nickel Matte.

**COLOUR OPTIONS** 

White

Black

SIZE & SIMILAR OPTIONS

Max Wall Light (WL463).

WEIGHT

140z

CLEANING AND MAINTENANCE INSTRUCTIONS