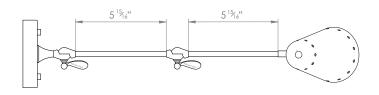

## **MAX LIBRARY LIGHT**



PRODUCT CODE WL456 CATEGORY: WALL LIGHTS

## **DIMENSIONS**









PRODUCT CODE WL456 CATEGORY: WALL LIGHTS

## **MAX LIBRARY LIGHT**

LAMP TYPE USA

1 x 40W (Max) E12 Golfball

**FINISH OPTIONS** 

Brass Polished Lacquered, Brass Polished Unlacquered, Antique Brass, Bronze (shown), Chrome, Nickel Polished and Nickel Matte.

**COLOUR OPTIONS** 





White

Black

SIZE & SIMILAR OPTIONS

Max Wall Light (WL463).

WEIGHT

140z

CLEANING AND MAINTENANCE INSTRUCTIONS

Metalwork:

We recommend a light polish with a non-abrasive lint free cloth. Do not use any metal cleaning products on the fixture as it can remove the finish entirely. Unlacquered brass finish will patinate slowly over time and can be brightened to brass by the use of a brass cleaning agent.