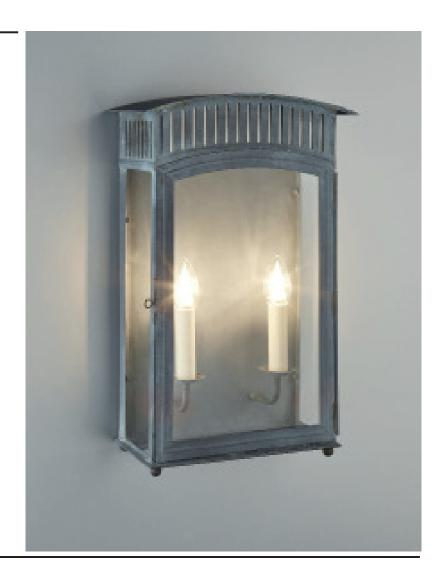

## ETNA WALL LANTERN, LARGE

The Etna Lantern is a great addition to the range of zinc lanterns on offer at Hector Finch. It is a bold and punchy design, handmade exclusively for Hector Finch Lighting.

## ETNA WALL LANTERN, LARGE

| LAMP TYPE<br>INCANDESCENT  | UK<br>2 x Osh Lamp with 33W<br>(Max) G9 halogen   | EU<br>2 x Osh Lamp with 33W<br>(Max) G9 halogen | USA<br>2 x 60W (Max) E12 Candle |
|----------------------------|---------------------------------------------------|-------------------------------------------------|---------------------------------|
| LAMP TYPE ENERGY<br>SAVING | Suitable CFL or LED equivalent.                   |                                                 |                                 |
| APPLICATION                | IP44 rated as standard.                           |                                                 |                                 |
| FINISH OPTIONS             | Antique Brass, Black, Zinc (shown).               |                                                 |                                 |
| ADDITIONAL<br>INFORMATION  | USA Requires 2" x 4" junction box (not supplied). |                                                 |                                 |
| WEIGHT                     | 2.25kg / 5lbs                                     |                                                 |                                 |