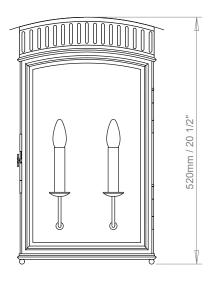

## ETNA WALL LANTERN, LARGE

The Etna Lantern is a great addition to the range of zinc lanterns on offer at Hector Finch. It is a bold and punchy design, handmade exclusively for Hector Finch Lighting.



## PRODUCT CODE WL459L CATEGORY: WALL LANTERNS

## **DIMENSIONS**





PRODUCT CODE WL459L CATEGORY: WALL LANTERNS

## ETNA WALL LANTERN, LARGE

| LAMP TYPE<br>INCANDESCENT  | UK<br>2 x Osh Lamp with 33W<br>(Max) G9 halogen   | EU<br>2 x Osh Lamp with 33W<br>(Max) G9 halogen | USA<br>2 x 60W (Max) E12 Candle |
|----------------------------|---------------------------------------------------|-------------------------------------------------|---------------------------------|
| LAMP TYPE ENERGY<br>SAVING | Suitable CFL or LED equivalent.                   |                                                 |                                 |
| APPLICATION                | IP44 rated as standard.                           |                                                 |                                 |
| FINISH OPTIONS             | Antique Brass, Black, Z