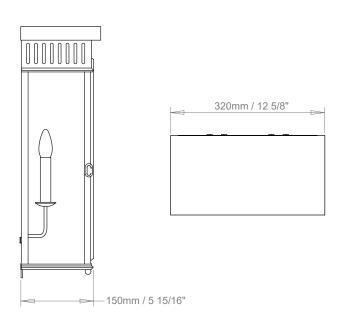

## ETNA WALL LANTERN, LARGE

The Etna Lantern is a great addition to the range of zinc lanterns on offer at Hector Finch. It is a bold and punchy design, handmade exclusively for Hector Finch Lighting.



## PRODUCT CODE WL459L CATEGORY: WALL LANTERNS

## **DIMENSIONS**





PRODUCT CODE WL459L CATEGORY: WALL LANTERNS

## ETNA WALL LANTERN, LARGE

| LAMP TYPE<br>INCANDESCENT  | UK<br>2 x Osh Lamp with 33W<br>(Max) G9 halogen   | EU<br>2 x Osh Lamp with 33W<br>(Max) G9 halogen | USA<br>2 x 60W (Max) E12 Candle |
|----------------------------|---------------------------------------------------|-------------------------------------------------|---------------------------------|
| LAMP TYPE ENERGY<br>SAVING | Suitable CFL or LED equivalent.                   |                                                 |                                 |
| APPLICATION                | IP44 rated as standard.                           |                                                 |                                 |
| FINISH OPTIONS             | Antique Brass, Black, Zin