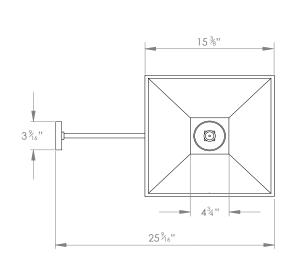

## SIR JOHN SOANE LANTERN WITH ROOF ON HOOP BRACKET LARGE



PRODUCT CODE WL460L

**CATEGORY: WALL LANTERNS** 

## **DIMENSIONS**







PRODUCT CODE WL460L CATEGORY: WALL LANTERNS

## SIR JOHN SOANE LANTERN WITH ROOF ON HOOP BRACKET LARGE

| LAMP TYPE                                   | UK / EU<br>4 x 40W (Max) E12 Candelabra                                                                                                                                                                                                                                                                                                                                                                                                          |
|---------------------------------------------|----------------------------------------------------------------------------------------------------------------------------------------------------------------