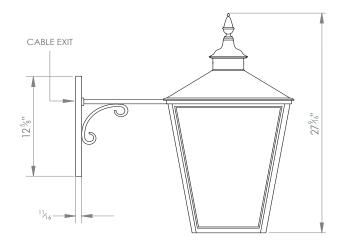

## SIR JOHN SOANE LANTERN WITH ROOF ON HOOP BRACKET LARGE



PRODUCT CODE WL460L

**CATEGORY: WALL LANTERNS** 

## **DIMENSIONS**







PRODUCT CODE WL460L CATEGORY: WALL LANTERNS

## SIR JOHN SOANE LANTERN WITH ROOF ON HOOP BRACKET LARGE

| LAMP TYPE                                   | UK / EU<br>4 x 40W (Max) E12 Candelabra                                                                                                                                                                                                                                                                                                                                                                                                          |
|---------------------------------------------|------------------------------------------------------------------------------------------------------------------------------------------------------------------