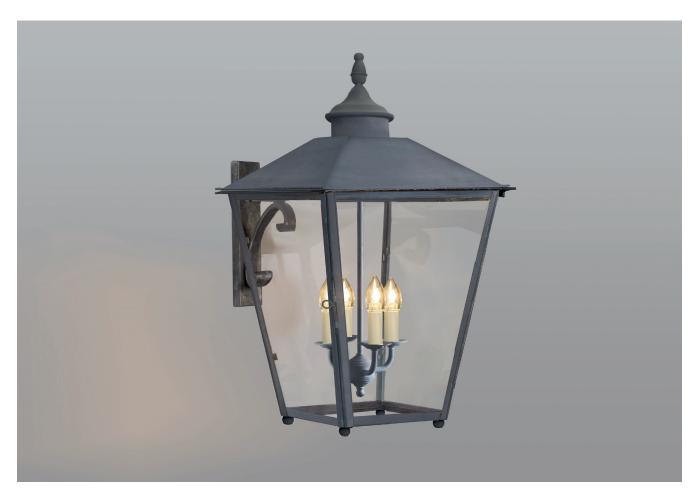

## SIR JOHN SOANE LANTERN WITH ROOF ON HOOP BRACKET LARGE

PRODUCT CODE WL460L

**CATEGORY: WALL LANTERNS** 

## SIR JOHN SOANE LANTERN WITH ROOF ON HOOP BRACKET LARGE

| LAMP TYPE                                   | UK / EU<br>4 x 40W (Max) E12 Candelabra                                                                                                                                                                                                                                                                                                                                                                                                          |
|---------------------------------------------|--------------------------------------------------------------------------------------------------------------------------------------------------------------------------------------------------------------------------------------------------------------------------------------------------------------------------------------------------------------------------------------------------------------------------------------------------|
| FINISH OPTIONS                              | Antique Brass, Bronze and Zinc (shown).                                                                                                                                                                                                                                                                                                                                                                                                          |
| SIZE & SIMILAR OPTIONS                      | Sir John Soane Hanging Lantern With Roof on Hoop Bracket, Small (WL460), Sir John Soane Wall Lantern (WL275) and Sir John Soane hanging Lantern (LA92).                                                                                                                                                                                                                                                                                          |
| CLEANING AND<br>MAINTENANCE<br>INSTRUCTIONS | Glass: Remove the glass where it is safe to do so. The glass then can be cleaned with a glass cleaner and a lint free cloth. Do not spray glass cleaner directly on the glass or fixture as it could affect the metal finish. Ensure the light is switched off and take care not to pull the flex or allow water to come into contact with the electrical components. Regular dusting with a feather duster will also help keep the glass clean. |
|                                             | Metalwork: We recommend a light polish with a non-abrasive lint free cloth. Do not use any metal cleaning products on the fixture as it can remove the finish entirely. Unlacquered brass finish will patinate slowly over time and can be brightened to brass by the use of a brass                                                                                                                                                             |