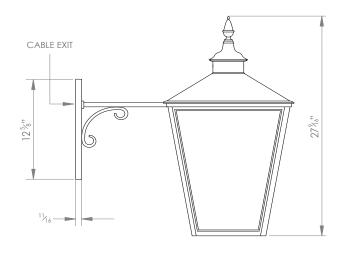

## SIR JOHN SOANE LANTERN WITH ROOF ON HOOP BRACKET LARGE



PRODUCT CODE WL460L

**CATEGORY: WALL LANTERNS** 

## **DIMENSIONS**







PRODUCT CODE WL460L CATEGORY: WALL LANTERNS

## SIR JOHN SOANE LANTERN WITH ROOF ON HOOP BRACKET LARGE

| LAMP TYPE                             | UK / EU<br>4 x 40W (Max) E12 Candelabra                                                                                                                                                                                                                                                                                                                                                                                                          |
|---------------------------------------|------------------------------------------------------------------------------------------------------------------------------------------------------------------------------