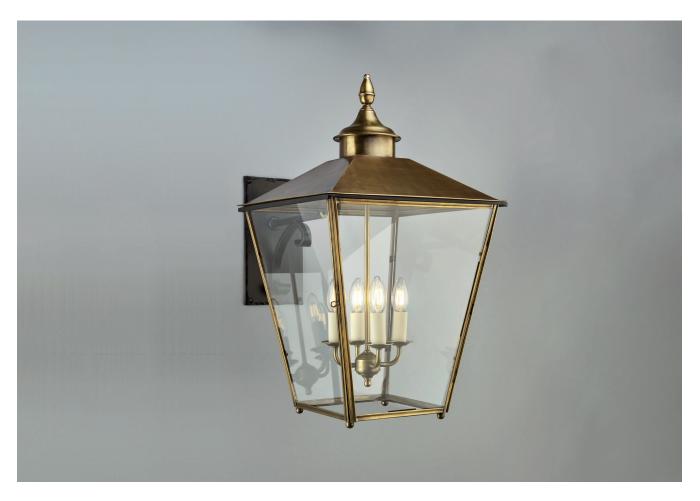

## SIR JOHN SOANE LANTERN WITH ROOF ON HOOP BRACKET LARGE

PRODUCT CODE WL460L

**CATEGORY: WALL LANTERNS** 

## SIR JOHN SOANE LANTERN WITH ROOF ON HOOP BRACKET LARGE

| LAMP TYPE                             | UK / EU<br>4 x 40W (Max) E12 Candelabra                                                                                                                                                                                                                                                                                                                                                                                                          |
|---------------------------------------|--------------------------------------------------------------------------------------------------------------------------------------------------------------------------------------------------------------------------------------------------------------------------------------------------------------------------------------------------------------------------------------------------------------------------------------------------|
| FINISH OPTIONS                        | Antique Brass (shown), Bronze and Zinc.                                                                                                                                                                                                                                                                                                                                                                                                          |
| SIZE & SIMILAR OPTIONS                | Sir John Soane Hanging Lantern With Roof on Hoop Bracket, Small (WL460), Sir John Soane Wall Lantern (WL275) and Sir John Soane hanging Lantern (LA92).                                                                                                                                                                                                                                                                                          |
| CLEANING AND MAINTENANCE INSTRUCTIONS | Glass: Remove the glass where it is safe to do so. The glass then can be cleaned with a glass cleaner and a lint free cloth. Do not spray glass cleaner directly on the glass or fixture as it could affect the metal finish. Ensure the light is switched off and take care not to pull the flex or allow water to come into contact with the electrical components. Regular dusting with a feather duster will also help keep the glass clean. |
|                                       | Metalwork: We recommend a light polish with a non-abrasive lint free cloth. Do not use any metal cleaning products on the fixture as it can remove the finish entirely. Unlacquered brass finish will patinate slowly over time and can be brightened to brass by the use of a brass                                                                                                                                                             |