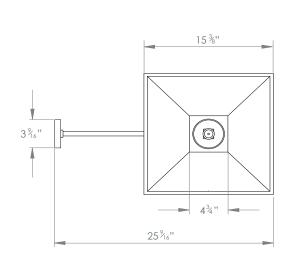

## SIR JOHN SOANE LANTERN WITH ROOF ON HOOP BRACKET LARGE



PRODUCT CODE WL460L

**CATEGORY: WALL LANTERNS** 

## **DIMENSIONS**







PRODUCT CODE WL460L CATEGORY: WALL LANTERNS

## SIR JOHN SOANE LANTERN WITH ROOF ON HOOP BRACKET LARGE

| LAMP TYPE                             | UK / EU<br>4 x 40W (Max) E12 Candelabra                                                                                                                                                                                                                                                                                                                                                                                                          |
|---------------------------------------|----------------------------------------------------------------------------------------------------------------------------------------------------------------------------