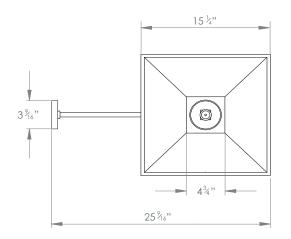

## SIR JOHN SOANE LANTERN WITH ROOF ON HOOP BRACKET LARGE

PRODUCT CODE WL460L

CATEGORY: WALL LANTERNS

DIMENSIONS

PRODUCT CODE WL460L

CATEGORY: WALL LANTERNS