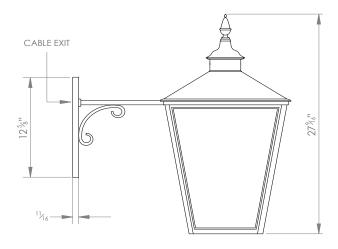

## SIR JOHN SOANE LANTERN WITH ROOF ON HOOP BRACKET LARGE

PRODUCT CODE WL460L

CATEGORY: WALL LANTERNS

DIMENSIONS

PRODUCT CODE WL460L

CATEGORY: WALL LANTERNS