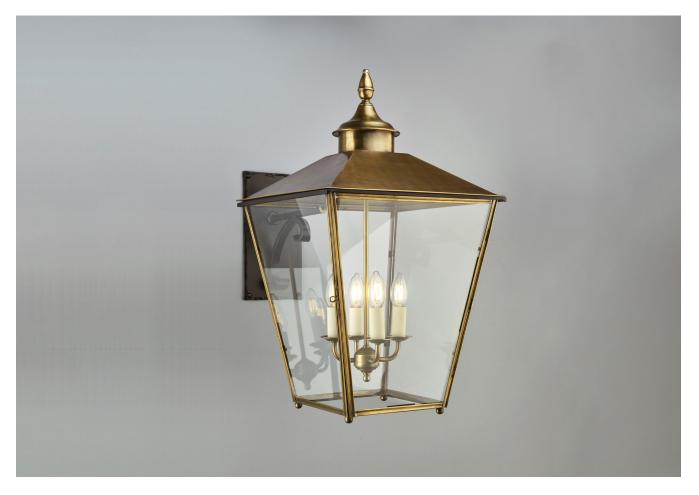

## SIR JOHN SOANE LANTERN WITH ROOF ON HOOP BRACKET LARGE

PRODUCT CODE WL460L

CATEGORY: WALL LANTERNS

DIMENSIONS

PRODUCT CODE WL460L

CATEGORY: WALL LANTERNS

## SIR JOHN SOANE LANTERN WITH ROOF ON HOOP BRACKET LARGE

| LAMP TYPE                                   | UK / EU<br>4 x 40W (Max) E12 Candelabra                                                                                                                                                                                                                                                                                                                                                                        |
|---------------------------------------------|----------------------------------------------------------------------------------------------------------------------------------------------------------------------------------------------------------------------------------------------------------------------------------------------------------------------------------------------------------------------------------------------------------------|
| FINISH OPTIONS                              | Antique Brass (shown), Bronze and Zinc.                                                                                                                                                                                                                                                                                                                                                                        |
| SIZE & SIMILAR OPTIONS                      | Sir John Soane Hanging Lantern With Roof on Hoop Bracket, Small (WL460), Sir John<br>Soane Wall Lantern (WL275) and Sir John Soane hanging Lantern (LA92).                                                                                                                                                                                                                                                     |
| ACCREDITATION                               | This product is UL certificated.                                                                                                                                                                                                                                                                                                                                                                               |
| CLEANING AND<br>MAINTENANCE<br>INSTRUCTIONS | Glass:<br>The glass can be cleaned with a glass cleaner and a lint free cloth. Do not spray glass<br>cleaner directly on the glass or fixture as it could affect the metal finish. Ensure the light is<br>switched off and take care not to pull the flex or allow water to come into contact with the<br>electrical components. Regular dusting with a feather duster will also help keep the glass<br>clean. |
|                                             | Metalwork:<br>We recommend a light polish with a non-abrasive lint free cloth. Do not use any metal<br>cleaning products on the fixture as it can remove the finish entirely. Unlacquered brass<br>finish will patinate slowly over time and can be brightened to brass by the use of a brass<br>cleaning agent.                                                                                               |