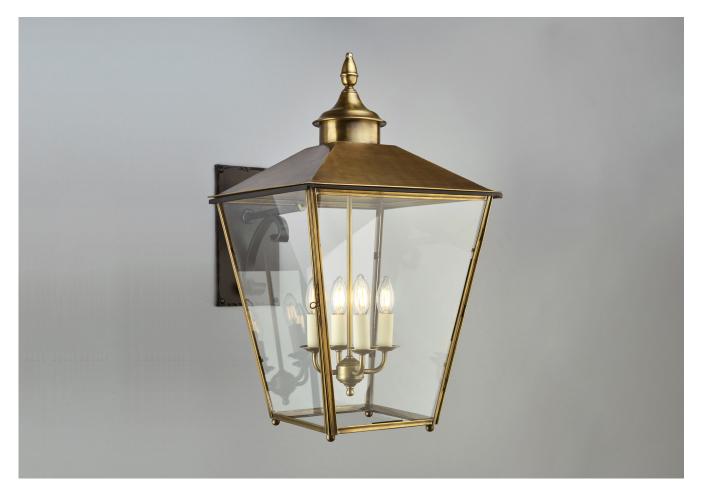

## SIR JOHN SOANE LANTERN WITH ROOF ON HOOP BRACKET SMALL

PRODUCT CODE WL460S

CATEGORY: WALL LANTERNS

DIMENSIONS

PRODUCT CODE WL460S

CATEGORY: WALL LANTERNS

## SIR JOHN SOANE LANTERN WITH ROOF ON HOOP BRACKET SMALL

| LAMP TYPE                                   | USA<br>3 x 40W (Max) E12 Candelabra                                                                                                                                                                                                                                                                                                                                                                                                                             |
|---------------------------------------------|-----------------------------------------------------------------------------------------------------------------------------------------------------------------------------------------------------------------------------------------------------------------------------------------------------------------------------------------------------------------------------------------------------------------------------------------------------------------|
| FINISH OPTIONS                              | Antique Brass (shown), Bronze and Zinc.                                                                                                                                                                                                                                                                                                                                                                                                                         |
| SIZE & SIMILAR OPTIONS                      | Sir John Soane Hanging Lantern With Roof on Hoop Bracket Small (WL460S), Sir John<br>Soane Wall Lantern (WL275) and Sir John Soane Hanging Lantern (LA92).                                                                                                                                                                                                                                                                                                      |
| ACCREDITATION                               | This product is UL certificated.                                                                                                                                                                                                                                                                                                                                                                                                                                |
| CLEANING AND<br>MAINTENANCE<br>INSTRUCTIONS | Glass:<br>Remove the glass where it is safe to do so. The glass then can be cleaned with a glass<br>cleaner and a lint free cloth. Do not spray glass cleaner directly on the glass or fixture as<br>it could affect the metal finish. Ensure the light is switched off and take care not to pull the<br>flex or allow water to come into contact with the electrical components. Regular dusting<br>with a feather duster will also help keep the glass clean. |
|                                             | Metalwork:<br>We recommend a light polish with a non-abrasive lint free cloth. Do not use any metal<br>cleaning products on the fixture as it can remove the finish entirely. Unlacquered brass<br>finish will patinate slowly over time and can be brightened to brass by the use of a brass<br>cleaning agent.                                                                                                                                                |