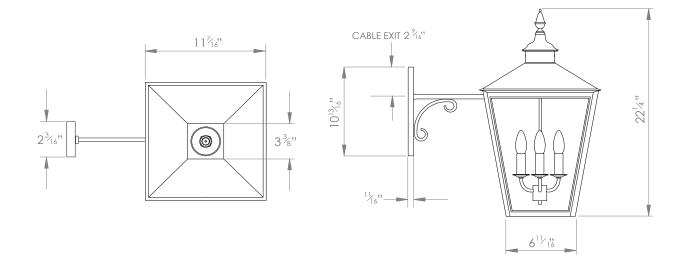

## SIR JOHN SOANE LANTERN WITH ROOF ON HOOP BRACKET SMALL

PRODUCT CODE WL460S

CATEGORY: WALL LANTERNS

DIMENSIONS

PRODUCT CODE WL460S

CATEGORY: WALL LANTERNS