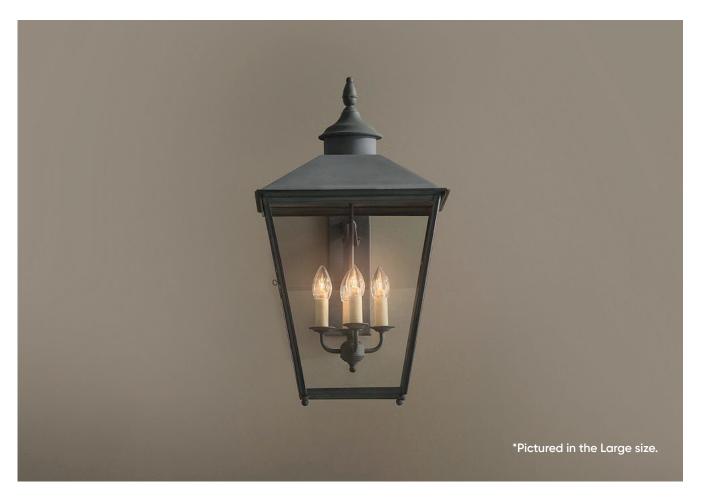

## SIR JOHN SOANE LANTERN WITH ROOF ON HOOP BRACKET SMALL

PRODUCT CODE WL460S

**CATEGORY: WALL LANTERNS** 

**DIMENSIONS** 

PRODUCT CODE WL460S CATEGORY: WALL LANTERNS

## SIR JOHN SOANE LANTERN WITH ROOF ON HOOP BRACKET SMALL

| LAMP TYPE                                   | USA<br>3 x 40W (Max) E12 Candelabra                                                                                                                                                                                                                                                                                                                                                                                                              |
|---------------------------------------------|--------------------------------------------------------------------------------------------------------------------------------------------------------------------------------------------------------------------------------------------------------------------------------------------------------------------------------------------------------------------------------------------------------------------------------------------------|
| FINISH OPTIONS                              | Antique Brass, Bronze and Zinc (shown).                                                                                                                                                                                                                                                                                                                                                                                                          |
| SIZE & SIMILAR OPTIONS                      | Sir John Soane Hanging Lantern With Roof on Hoop Bracket Large (WL460), Sir John Soane Wall Lantern (WL275) and Sir John Soane hanging Lantern (LA92).                                                                                                                                                                                                                                                                                           |
| CLEANING AND<br>MAINTENANCE<br>INSTRUCTIONS | Glass: Remove the glass where it is safe to do so. The glass then can be cleaned with a glass cleaner and a lint free cloth. Do not spray glass cleaner directly on the glass or fixture as it could affect the metal finish. Ensure the light is switched off and take care not to pull the flex or allow water to come into contact with the electrical components. Regular dusting with a feather duster will also help keep the glass clean. |
|                                             | Metalwork:  We recommend a light polish with a non-abrasive lint free cloth. Do not use any metal cleaning products on the fixture as it can remove the finish entirely. Unlacquered brass finish will patinate slowly over time and can be brightened to brass by the use of a brass                                                                                                                                                            |