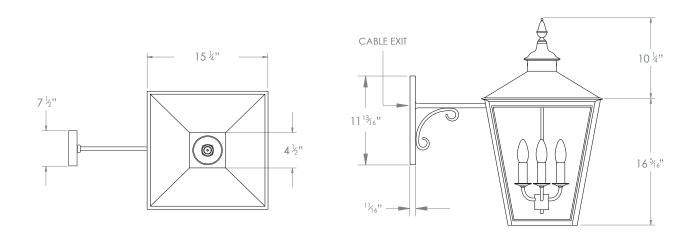

## SIR JOHN SOANE LANTERN WITH ROOF ON HOOP BRACKET SMALL

PRODUCT CODE WL460S

**CATEGORY: WALL LANTERNS** 

**DIMENSIONS** 

PRODUCT CODE WL460S CATEGORY: WALL LANTERNS