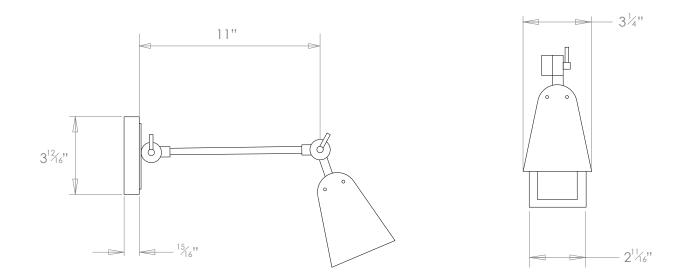

## DIDO SINGLE ARM WALL LIGHT



PRODUCT CODE WL462

CATEGORY: WALL LIGHTS

## DIMENSIONS





PRODUCT CODE WL462

CATEGORY: WALL LIGHTS

## DIDO SINGLE ARM WALL LIGHT

| LAMP TYPE                                   | <b>USA</b><br>1 x 5W (Max) GU10 LED                                                                                                                                                                                                                                                                              |
|---------------------------------------------|------------------------------------------------------------------------------------------------------------------------------------------------------------------------------------------------------------------------------------------------------------------------------------------------------------------|
| FINISH OPT