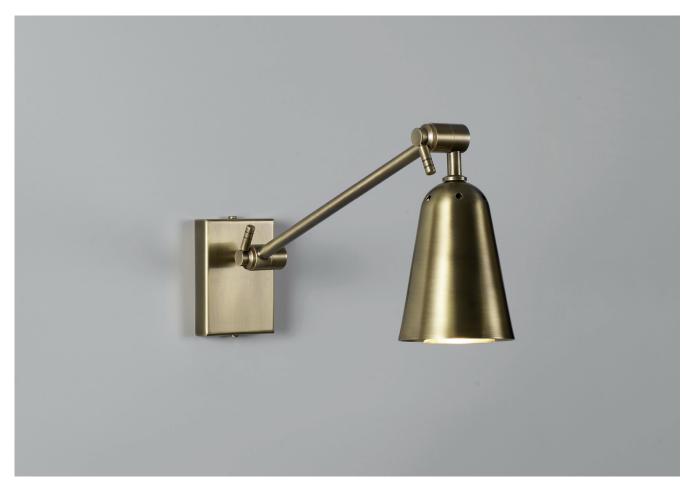

## DIDO SINGLE ARM WALL LIGHT

PRODUCT CODE WL462

CATEGORY: WALL LIGHTS

## DIDO SINGLE ARM WALL LIGHT

| LAMP TYPE                                   | <b>USA</b><br>1 x 5W (Max) GU10 LED                                                                                                                                                                                                                                                                              |
|---------------------------------------------|------------------------------------------------------------------------------------------------------------------------------------------------------------------------------------------------------------------------------------------------------------------------------------------------------------------|
| FINISH OPTIONS                              | Brass Polished Lacquered, Brass Polished Unlacquered, Antique Brass (shown), Bronze,<br>Chrome, Nickel Polished and Nickel Matte.                                                                                                                                                                                |
| SIZE & SIMILAR OPTIONS                      | Dido Double Arm (WL461), Zac Spot Light (WL421), Zac Library Light (WL455) and Max<br>Library Light (WL456).                                                                                                                                                                                                     |
| WEIGHT                                      | 11b 5oz                                                                                                                                                                                                                                                                                                          |
| ADDITIONAL<br>INFORMATION                   | Supplied with a GU10 LED bulb, 5W, 2700k Warm White. Dimmable GU10 bulbs can be sourced online or at a local hardware store.                                                                                                                                                                                     |
| CLEANING AND<br>MAINTENANCE<br>INSTRUCTIONS | Metalwork:<br>We recommend a light polish with a non-abrasive lint free cloth. Do not use any metal<br>cleaning products on the fixture as it can remove the finish entirely. Unlacquered brass<br>finish will patinate slowly over time and can be brightened to brass by the use of a brass<br>cleaning agent. |