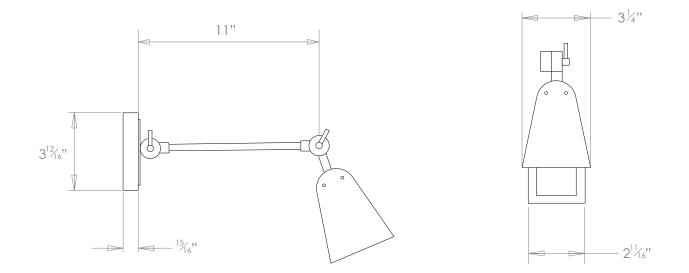

## DIDO SINGLE ARM WALL LIGHT WITH SWITCH

PRODUCT CODE WL462SW CATEGORY: WALL LIGHTS

**DIMENSIONS** 

PRODUCT CODE WL462SW CATEGORY: WALL LIGHTS