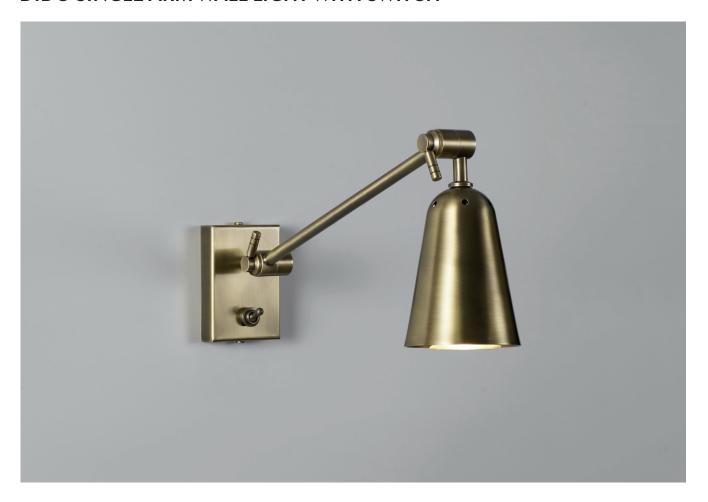

## DIDO SINGLE ARM WALL LIGHT WITH SWITCH

PRODUCT CODE WL462SW CATEGORY: WALL LIGHTS

**DIMENSIONS** 

PRODUCT CODE WL462SW CATEGORY: WALL LIGHTS

## DIDO SINGLE ARM WALL LIGHT WITH SWITCH

| LAMP TYPE                                   | USA<br>1 x 5W (Max) GU10 LED                                                                                                                                                                                                                                                                         |
|---------------------------------------------|------------------------------------------------------------------------------------------------------------------------------------------------------------------------------------------------------------------------------------------------------------------------------------------------------|
| FINISH OPTIONS                              | Brass Polished Lacquered, Brass Polished Unlacquered, Antique Brass (shown), Bronze, Chrome, Nickel Polished and Nickel Matte.                                                                                                                                                                       |
| SIZE & SIMILAR OPTIONS                      | Dido Double Arm (WL461), Zac Spot Light (WL421), Zac Library Light (WL455) and Max Library Light (WL456).                                                                                                                                                                                            |
| WEIGHT                                      | 1lb 5oz                                                                                                                                                                                                                                                                                              |
| ADDITIONAL<br>INFORMATION                   | Supplied with a GU10 LED bulb, 5W, 2700k Warm White. Dimmable GU10 bulbs can be sourced online or at a local hardware store.                                                                                                                                                                         |
| CLEANING AND<br>MAINTENANCE<br>INSTRUCTIONS | Metalwork: We recommend a light polish with a non-abrasive lint free cloth. Do not use any metal cleaning products on the fixture as it can remove the finish entirely. Unlacquered brass finish will patinate slowly over time and can be brightened to brass by the use of a brass cleaning agent. |