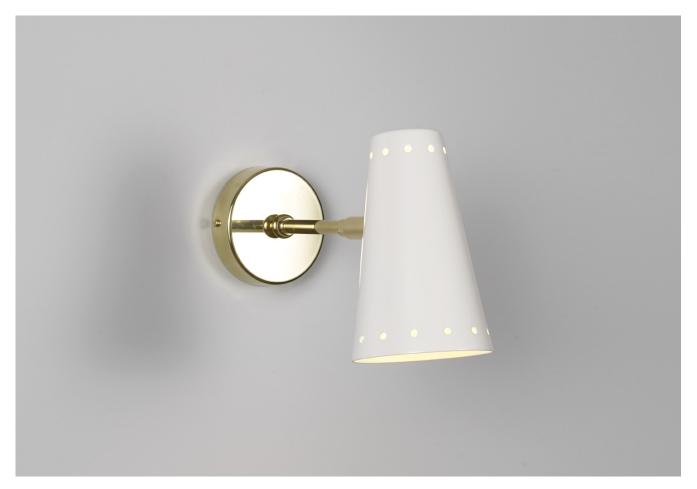

## MAX WALL LIGHT

## MAX WALL LIGHT

| LAMP TYPE                                   | USA<br>1 x 40W (Max) E12 Golfball                                                                                                                                                                                                                                                                                |
|---------------------------------------------|------------------------------------------------------------------------------------------------------------------------------------------------------------------------------------------------------------------------------------------------------------------------------------------------------------------|
| FINISH OPTIONS                              | Brass Polished Lacquered (shown), Brass Polished Unlacquered, Antique Brass, Bronze,<br>Chrome, Nickel Polished and Nickel Matte.                                                                                                                                                                                |
| COLOUR OPTIONS                              | White Black                                                                                                                                                                                                                                                                                                      |
| SIZE & SIMILAR OPTIONS                      | Max Library Light (WL456).                                                                                                                                                                                                                                                                                       |
| WEIGHT                                      | 2lb 11oz                                                                                                                                                                                                                                                                                                         |
| CLEANING AND<br>MAINTENANCE<br>INSTRUCTIONS | Metalwork:<br>We recommend a light polish with a non-abrasive lint free cloth. Do not use any metal<br>cleaning products on the fixture as it can remove the finish entirely. Unlacquered brass<br>finish will patinate slowly over time and can be brightened to brass by the use of a brass<br>cleaning agent. |