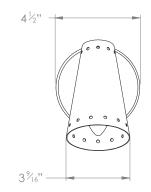

## MAX WALL LIGHT



## PRODUCT CODE WL463

## DIMENSIONS





CATEGORY: WALL LIGHTS





PRODUCT CODE WL463

CATEGORY: WALL LIGHTS

## MAX WALL LIGHT

| LAMP TYPE                                   | USA<br>1 x 40W (Max) E12 Golfball                                                                                                                                                                                                                                                                                |
|---------------------------------------------|------------------------------------------------------------------------------------------------------------------------------------------------------------------------------------------------------------------------------------------------------------------------------------------------------------------|