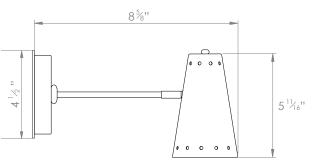

## MAX WALL LIGHT



## PRODUCT CODE WL463

## DIMENSIONS





CATEGORY: WALL LIGHTS





PRODUCT CODE WL463

CATEGORY: WALL LIGHTS

## MAX WALL LIGHT

| LAMP TYPE                                   | USA<br>1 x 40W (Max) E12 Golfball                                                                                                                                                                                                                                                                                |
|---------------------------------------------|-----------------------------------------------------------------------------------------------------------------------------------------------------------------------------------------------------------------------------------------------------------------------------------------------------------------