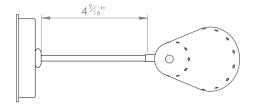

## MAX WALL LIGHT



## PRODUCT CODE WL463

## DIMENSIONS





CATEGORY: WALL LIGHTS





PRODUCT CODE WL463

CATEGORY: WALL LIGHTS

## MAX WALL LIGHT

| LAMP TYPE                                   | USA<br>1 x 40W (Max) E12 Golfball                                                                                                                                                                                                                                                                                |
|---------------------------------------------|------------------------------------------------------------------------------------------------------------------------------------------------------------------------------------------------------------------------------------------------------------------------------------------------------------------|
| FINISH OPTIONS