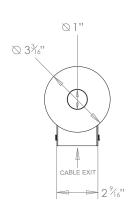

## **ZEPPELIN WALL LIGHT**



PRODUCT CODE WL465 CATEGORY: WALL LIGHTS

## **DIMENSIONS**







PRODUCT CODE WL465 CATEGORY: WALL LIGHTS

## **ZEPPELIN WALL LIGHT**

| LAMP TYPE                                   | USA Integrated LED 225 lumens, CRI90, 2700K with integral (Triac phase dimming) dimmable driver.                                                                                                                                                                                                     |
|---------------------------------------------|------------------------------------------------------------------------------------------------------------------------------------------------------------------------------------------------------------------------------------------------------------------------------------------------------|
| FINISH OPTIONS