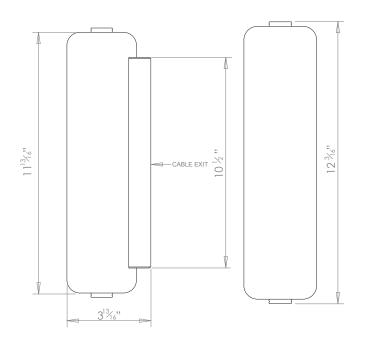

## **ZEPPELIN WALL LIGHT**



PRODUCT CODE WL465 CATEGORY: WALL LIGHTS

## **DIMENSIONS**







PRODUCT CODE WL465 CATEGORY: WALL LIGHTS

## **ZEPPELIN WALL LIGHT**

| LAMP TYPE                                   | USA Integrated LED 225 lumens, CRI90, 2700K with integral (Triac phase dimming) dimmable driver.                                                                                                                                                                                                     |
|---------------------------------------------|------------------------------------------------------------------------------------------------------------------------------------------------------------------------------------------------------------------------------------------------------------------------------------------------------|
| FINISH OPTIONS