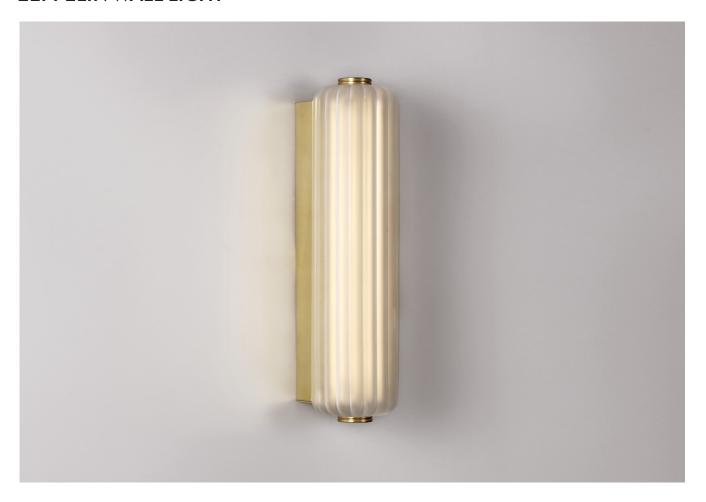

## **ZEPPELIN WALL LIGHT**

PRODUCT CODE WL465 CATEGORY: WALL LIGHTS

## **ZEPPELIN WALL LIGHT**

| LAMP TYPE                                   | USA Integrated LED 225 lumens, CRI90, 2700K with integral (Triac phase dimming) dimmable driver.                                                                                                                                                                                                     |
|---------------------------------------------|------------------------------------------------------------------------------------------------------------------------------------------------------------------------------------------------------------------------------------------------------------------------------------------------------|
| FINISH OPTIONS                              | Brass Polished Lacquered, Brass Polished Unlacquered, Antique Brass (shown), Bronze, Chrome, Nickel Polished and Nickel Matte.                                                                                                                                                                       |
| WEIGHT                                      | 3lb 1oz                                                                                                                                                                                                                                                                                              |
| ADDITIONAL<br>INFORMATION                   | Please contact a member of staff if the fixture is to be used on a lighting control interface.                                                                                                                                                                                                       |
| CLEANING AND<br>MAINTENANCE<br>INSTRUCTIONS | Metalwork: We recommend a light polish with a non-abrasive lint free cloth. Do not use any metal cleaning products on the fixture as it can remove the finish entirely. Unlacquered brass finish will patinate slowly over time and can be brightened to brass by the use of a brass cleaning agent. |