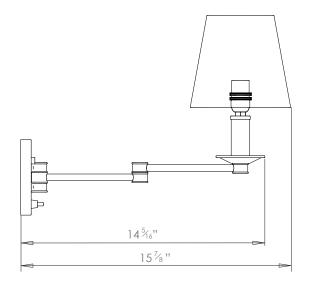

## VICTORIA SWING ARM WALL LIGHT

PRODUCT CODE WL467

CATEGORY: WALL LIGHTS

DIMENSIONS

PRODUCT CODE WL467

CATEGORY: WALL LIGHTS