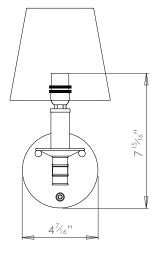

## VICTORIA SWING ARM WALL LIGHT

PRODUCT CODE WL467

CATEGORY: WALL LIGHTS

DIMENSIONS

PRODUCT CODE WL467

CATEGORY: WALL LIGHTS