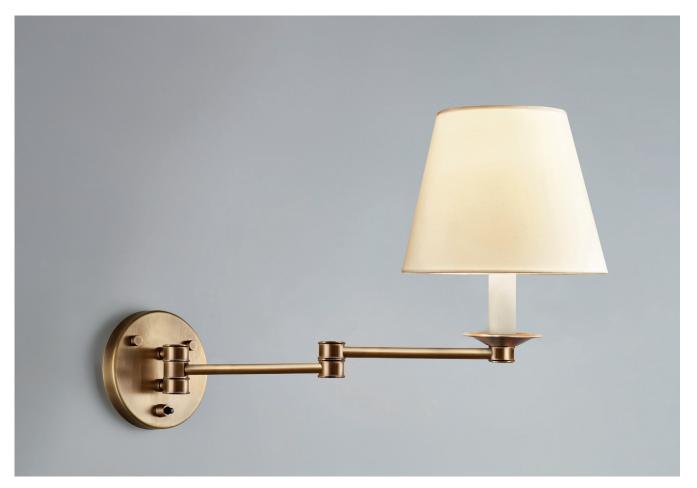

## VICTORIA SWING ARM WALL LIGHT

PRODUCT CODE WL467

CATEGORY: WALL LIGHTS

DIMENSIONS

PRODUCT CODE WL467

CATEGORY: WALL LIGHTS

## VICTORIA SWING ARM WALL LIGHT

| LAMP TYPE                                   | <b>USA</b><br>1 x 60W (Max) E12 Candelabra                                                                                                                                                                                                                                                                    |
|---------------------------------------------|---------------------------------------------------------------------------------------------------------------------------------------------------------------------------------------------------------------------------------------------------------------------------------------------------------------|
| SHADE OPTIONS                               | Shade 8, Round (7" base X 4" top X 5" height).                                                                                                                                                                                                                                                                |
| FINISH OPTIONS                              | Brass Polished Lacquered, Brass Polished Unlacquered, Antique Brass (shown), Bronze,<br>Chrome, Nickel Polished and Nickel Matte.                                                                                                                                                                             |
| CLEANING AND<br>MAINTENANCE<br>INSTRUCTIONS | Metalwork:<br>We recommend a light polish with a non-abrasive lint free cloth. Do not use any metal cleaning<br>products on the fixture as it can remove the finish entirely. Unlacquered brass finish will patinate<br>slowly over time and can be brightened to brass by the use of a brass cleaning agent. |
|                                             | Fabric Shades:<br>Wipe gently with a dry cloth or dust lightly with a feather duster. Repeat regularly to<br>prevent the build up of dust. Regular cleaning will prevent the possibility of dust becoming<br>ingrained. Do not let water or moisture come into contact with the shade.                        |