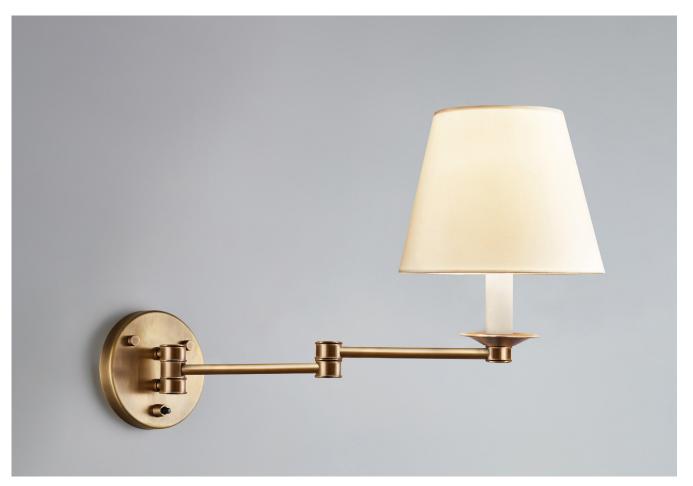

## VICTORIA SWING ARM WALL LIGHT, DOUBLE ARM

## VICTORIA SWING ARM WALL LIGHT, DOUBLE ARM

| LAMP TYPE                                   | <b>USA</b><br>1 x 60W (Max) E12 Candelabra                                                                                                                                                                                                                                                                    |
|---------------------------------------------|---------------------------------------------------------------------------------------------------------------------------------------------------------------------------------------------------------------------------------------------------------------------------------------------------------------|
| SHADE OPTIONS                               | Shade 5, Round (6" base X 4" top X $5\frac{1}{2}$ " height).                                                                                                                                                                                                                                                  |
| FINISH OPTIONS                              | Brass Polished Lacquered, Brass Polished Unlacquered, Antique Brass (shown), Bronze,<br>Chrome, Nickel Polished and Nickel Matte.                                                                                                                                                                             |
| CLEANING AND<br>MAINTENANCE<br>INSTRUCTIONS | Metalwork:<br>We recommend a light polish with a non-abrasive lint free cloth. Do not use any metal cleaning<br>products on the fixture as it can remove the finish entirely. Unlacquered brass finish will patinate<br>slowly over time and can be brightened to brass by the use of a brass cleaning agent. |
|                                             | Fabric Shades:<br>Wipe gently with a dry cloth or dust lightly with a feather duster. Repeat regularly to<br>prevent the build up of dust. Regular cleaning will prevent the possibility of dust becoming<br>ingrained. Do not let water or moisture come into contact with the shade.                        |