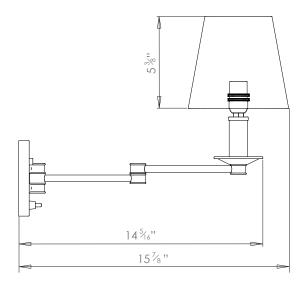

## DIMENSIONS

PRODUCT CODE WL467

CATEGORY: WALL LIGHTS

## VICTORIA SWING ARM WALL LIGHT, DOUBLE ARM

| LAMP TYPE                                   | <b>USA</b><br>1 x 60W (Max) E12 Candelabra                                                                                                                                                                                                                                                                    |
|---------------------------------------------|---------------------------------------------------------------------------------------------------------------------------------------------------------------------------------------------------------------------------------------------------------------------------------------------------------------|
| SHADE OPTIONS                               | Shade 5, Round (6" base X 4" top X $5\frac{1}{2}$ " height).                                                                                                                                                                                                                                                  |
| FINISH OPTIONS                              | Brass Polished Lacquered, Brass Polished Unlacquered, Antique Brass (shown), Bronze,<br>Chrome, Nickel Polished and Nickel Matte.                                                                                                                                                                             |
| CLEANING AND<br>MAINTENANCE<br>INSTRUCTIONS | Metalwork:<br>We recommend a light polish with a non-abrasive lint free cloth. Do not use any metal cleaning<br>products on the fixture as it can remove the finish entirely. Unlacquered brass finish will patinate<br>slowly over time and can be brightened to brass by the use of a brass cleaning agent. |
|                                             | Fabric Shades:<br>Wipe gently with a dry cloth or dust lightly with a feather duster. Repeat regularly to<br>prevent the build up of dust. Regular cleaning will prevent the possibility of dust becoming<br>ingrained. Do not let water or moisture come into contact with the shade.                        |