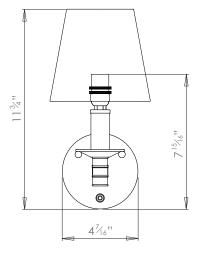

## DIMENSIONS

PRODUCT CODE WL467

CATEGORY: WALL LIGHTS

## VICTORIA SWING ARM WALL LIGHT, DOUBLE ARM

| LAMP TYPE                                   | <b>USA</b><br>1 x 60W (Max) E12 Candelabra                                                                                                                                                                                                                                                                    |
|---------------------------------------------|---------------------------------------------------------------------------------------------------------------------------------------------------------------------------------------------------------------------------------------------------------------------------------------------------------------|
| SHADE OPTIONS                               | Shade 5, Round (6" base X 4" top X $5\frac{1}{2}$ " height).                                                                                                                                                                                                                                                  |
| FINISH OPTIONS                              | Brass Polished Lacquered, Brass Polished Unlacquered, Antique Brass (shown), Bronze,<br>Chrome, Nickel Polished and Nickel Matte.                                                                                                                                                                             |
| CLEANING AND<br>MAINTENANCE<br>INSTRUCTIONS | Metalwork:<br>We recommend a light polish with a non-abrasive lint free cloth. Do not use any metal cleaning<br>products on the fixture as it can remove the finish entirely. Unlacquered brass finish will patinate<br>slowly over time and can be brightened to brass by the use of a brass cleaning agent. |
|                                             | Fabric Shades:<br>Wipe gently with a dry cloth or dust lightly with a feather duster. Repeat regularly to<br>prevent the build up of dust. Regular cleaning will prevent the possibility of dust becoming<br>ingrained. Do not let water or moisture come into contact with the shade.                        |