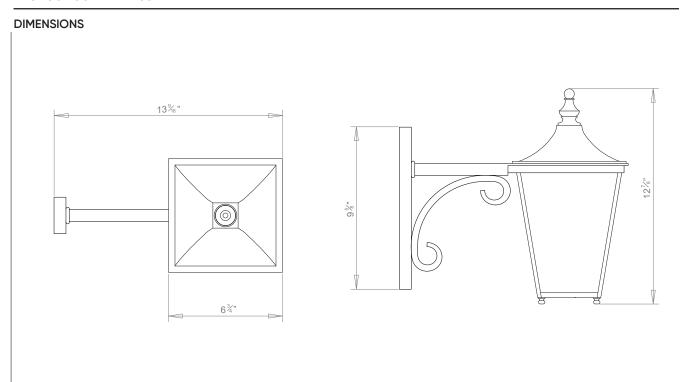

## ATHENA LANTERN ON HOOP BRACKET SMALL

PRODUCT CODE WL470S CATEGORY: WALL LANTERNS

PRODUCT CODE WL470S CATEGORY: WALL LANTERNS

## ATHENA LANTERN ON HOOP BRACKET SMALL

| LAMP TYPE                                   | USA<br>1 x 60W (Max) E12 General Service                                                                                                                                |
|---------------------------------------------|-------------------------------------------------------------------------------------------------------------------------------------------------------------------------|
| FINISH OPTIONS                              | Antique Brass (shown), Bronze, Nickel Polished and Zinc.                                                                                                                |
| SIZE & SIMILAR OPTIONS                      | Athena Hanging Lantern (LA412), Athena Wall Lantern (WL430) and Athena Lantern on Post Mount (WL472).                                                                   |
| CLEANING AND<br>MAINTENANCE<br>INSTRUCTIONS | Metalwork: We recommend a light polish with a non-abrasive lint free cloth. Do not use any metal cleaning products on the fixture as it can remove the finish entirely. |
|                                             | Glass:                                                                                                                                                                  |