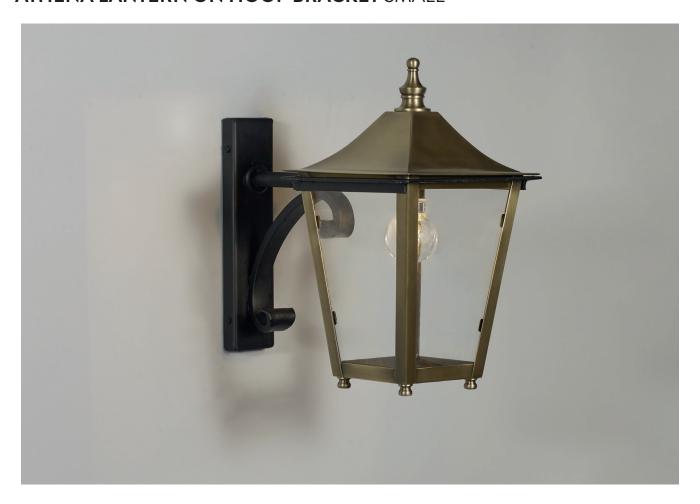

## ATHENA LANTERN ON HOOP BRACKET SMALL

PRODUCT CODE WL470S CATEGORY: WALL LANTERNS

PRODUCT CODE WL470S CATEGORY: WALL LANTERNS

## ATHENA LANTERN ON HOOP BRACKET SMALL

| LAMP TYPE                                   | USA<br>1 x 60W (Max) E12 General Service                                                                                                                                |
|---------------------------------------------|-------------------------------------------------------------------------------------------------------------------------------------------------------------------------|
| FINISH OPTIONS                              | Antique Brass (shown), Bronze, Nickel Polished and Zinc.                                                                                                                |
| SIZE & SIMILAR OPTIONS                      | Athena Hanging Lantern (LA412), Athena Wall Lantern (WL430) and Athena Lantern on Post Mount (WL472).                                                                   |
| CLEANING AND<br>MAINTENANCE<br>INSTRUCTIONS | Metalwork: We recommend a light polish with a non-abrasive lint free cloth. Do not use any metal cleaning products on the fixture as it can remove the finish entirely. |
|                                             | Glass:                                                                                                                                                                  |