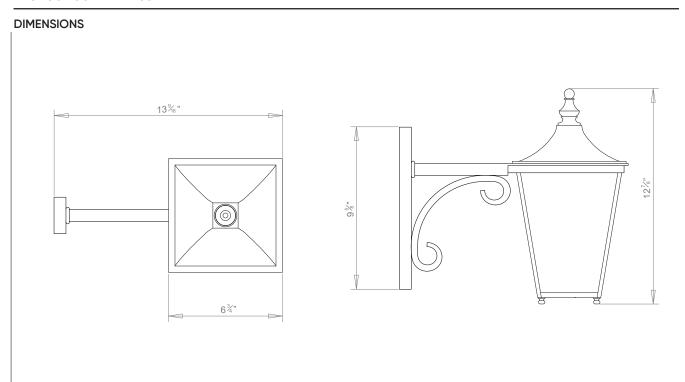

## ATHENA LANTERN ON HOOP BRACKET SMALL

PRODUCT CODE WL470S CATEGORY: WALL LANTERNS

PRODUCT CODE WL470S CATEGORY: WALL LANTERNS

## ATHENA LANTERN ON HOOP BRACKET SMALL

| LAMP TYPE                                   | USA<br>1 x 60W (Max) E12 General Service                                                                                                                                |
|---------------------------------------------|-------------------------------------------------------------------------------------------------------------------------------------------------------------------------|
| FINISH OPTIONS                              | Antique Brass, Bronze, Nickel Polished and Zinc (shown).                                                                                                                |
| SIZE & SIMILAR OPTIONS                      | Athena Hanging Lantern (LA412), Athena Wall Lantern (WL430) and Athena Lantern on Post Mount (WL472).                                                                   |
| CLEANING AND<br>MAINTENANCE<br>INSTRUCTIONS | Metalwork: We recommend a light polish with a non-abrasive lint free cloth. Do not use any metal cleaning products on the fixture as it can remove the finish entirely. |
|                                             | Glass:                                                                                                                                                                  |