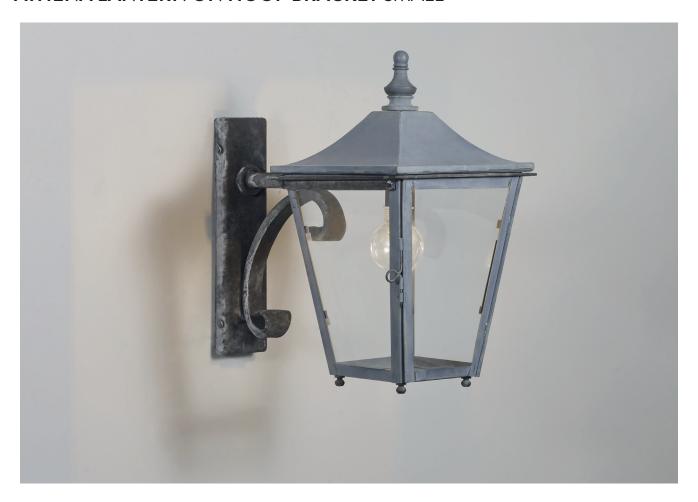

## ATHENA LANTERN ON HOOP BRACKET SMALL

PRODUCT CODE WL470S CATEGORY: WALL LANTERNS

PRODUCT CODE WL470S CATEGORY: WALL LANTERNS

## ATHENA LANTERN ON HOOP BRACKET SMALL

| LAMP TYPE                                   | USA<br>1 x 60W (Max) E12 General Service                                                                                                                                |
|---------------------------------------------|-------------------------------------------------------------------------------------------------------------------------------------------------------------------------|
| FINISH OPTIONS                              | Antique Brass, Bronze, Nickel Polished and Zinc (shown).                                                                                                                |
| SIZE & SIMILAR OPTIONS                      | Athena Hanging Lantern (LA412), Athena Wall Lantern (WL430) and Athena Lantern on Post Mount (WL472).                                                                   |
| CLEANING AND<br>MAINTENANCE<br>INSTRUCTIONS | Metalwork: We recommend a light polish with a non-abrasive lint free cloth. Do not use any metal cleaning products on the fixture as it can remove the finish entirely. |
|                                             | Glass:                                                                                                                                                                  |