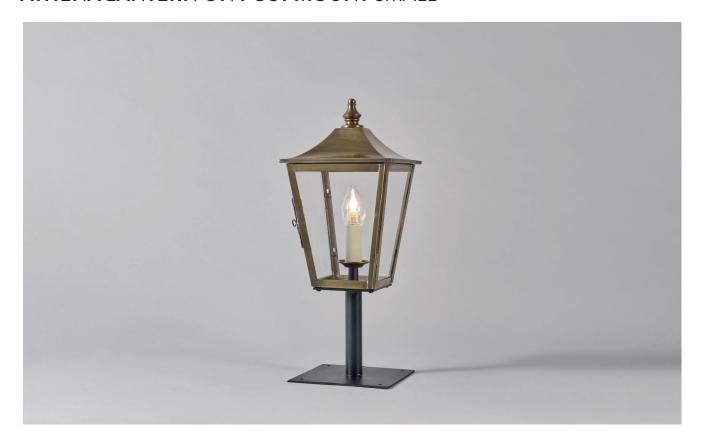

## ATHENA LANTERN ON POST MOUNT SMALL

PRODUCT CODE WL472

CATEGORY: LANTERNS ON BRACKETS

## ATHENA LANTERN ON POST MOUNT SMALL

| LAMP TYPE                                   | UK / EU 1 x Osh Lamp with 33W (Max) G9 halogen                                                                                                                                                                                                                                                                                                                                                                                                   |
|---------------------------------------------|--------------------------------------------------------------------------------------------------------------------------------------------------------------------------------------------------------------------------------------------------------------------------------------------------------------------------------------------------------------------------------------------------------------------------------------------------|
|                                             | 1x Osh Lamp with 33W (Max) G9 Halogen                                                                                                                                                                                                                                                                                                                                                                                                            |
| FINISH OPTIONS LAMP                         | Antique Brass (shown), Black and Zinc.                                                                                                                                                                                                                                                                                                                                                                                                           |
| FINISH OPTIONS BRACKET                      | Black (shown) and Galvanized Steel.                                                                                                                                                                                                                                                                                                                                                                                                              |
| SIZE & SIMILAR OPTIONS                      | Athena Lantern On Hoop Bracket (WL470) and Athena Wall Lantern (WL430).                                                                                                                                                                                                                                                                                                                                                                          |
| ADDITIONAL<br>INFORMATION                   | Suitable for indoor and outdoor undercover use. The Zinc finish is made out of sheet zinc which is then acid washed to achieve a matte finish while the Galvanized Steel is a protective zinc coating to steel.                                                                                                                                                                                                                                  |
| CLEANING AND<br>MAINTENANCE<br>INSTRUCTIONS | Glass: Remove the glass where it is safe to do so. The glass then can be cleaned with a glass cleaner and a lint free cloth. Do not spray glass cleaner directly on the glass or fixture as it could affect the metal finish. Ensure the light is switched off and take care not to pull the flex or allow water to come into contact with the electrical components. Regular dusting with a feather duster will also help keep the glass clean. |
|                                             | Metalwork: We recommend a light polish with a non-abrasive lint free cloth. Do not use any metal cleaning products on the fixture as it can remove the finish entirely. Unlacquered brass finish will patinate slowly over time and can be brightened to brass by the use of a brass cleaning agent.                                                                                                                                             |