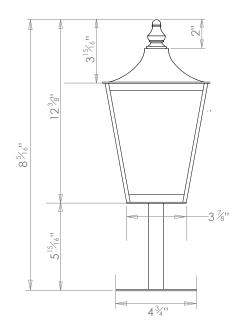

## ATHENA LANTERN ON POST MOUNT SMALL



PRODUCT CODE WL472

CATEGORY: LANTERNS ON BRACKETS

## **DIMENSIONS**







PRODUCT CODE WL472

CATEGORY: LANTERNS ON BRACKETS

## ATHENA LANTERN ON POST MOUNT SMALL

| LAMP TYPE                                   | UK / EU 1 x Osh Lamp with 33W (Max) G9 halogen                                                                                                                                                                                                                                                                                                                                                                                                   |
|---------------------------------------------|-----------------------------------------------------------------------------------------------------------------------------------------------------------------------------