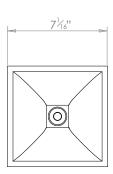

## ATHENA LANTERN ON POST MOUNT SMALL



PRODUCT CODE WL472

CATEGORY: LANTERNS ON BRACKETS

## **DIMENSIONS**







PRODUCT CODE WL472

CATEGORY: LANTERNS ON BRACKETS

## ATHENA LANTERN ON POST MOUNT SMALL

| LAMP TYPE                                   | UK / EU 1 x Osh Lamp with 33W (Max) G9 halogen                                                                                                                                                                                                                                                                                                                                                                                                   |
|---------------------------------------------|-------------------------------------------------------------------------------------------------------------------------------------------------------------------------------