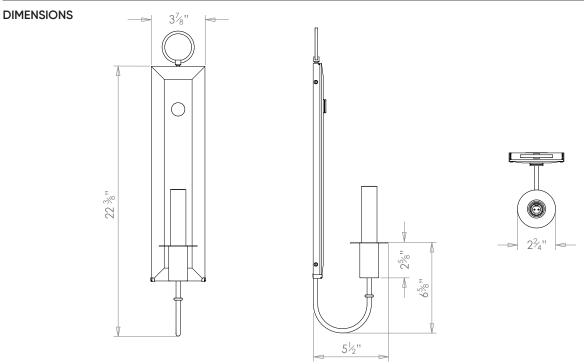

## **AUDREY WALL LIGHT**

**CATEGORY: WALL LIGHTS** PRODUCT CODE WL474

PRODUCT CODE WL474 CATEGORY: WALL LIGHTS