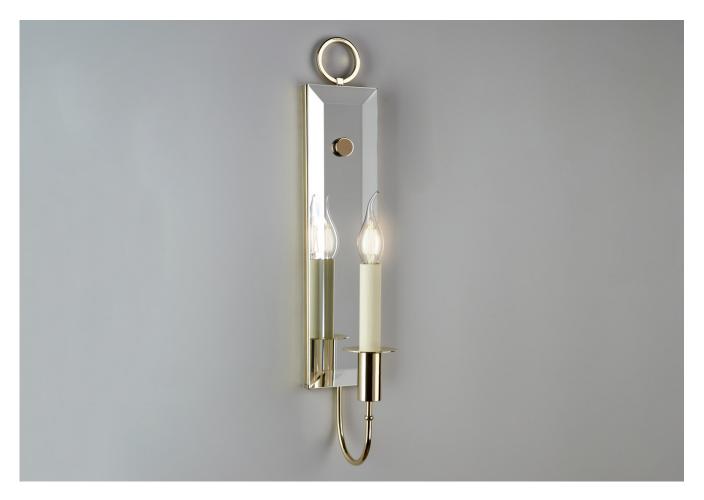

## **AUDREY WALL LIGHT**

**CATEGORY: WALL LIGHTS** PRODUCT CODE WL474

PRODUCT CODE WL474 CATEGORY: WALL LIGHTS