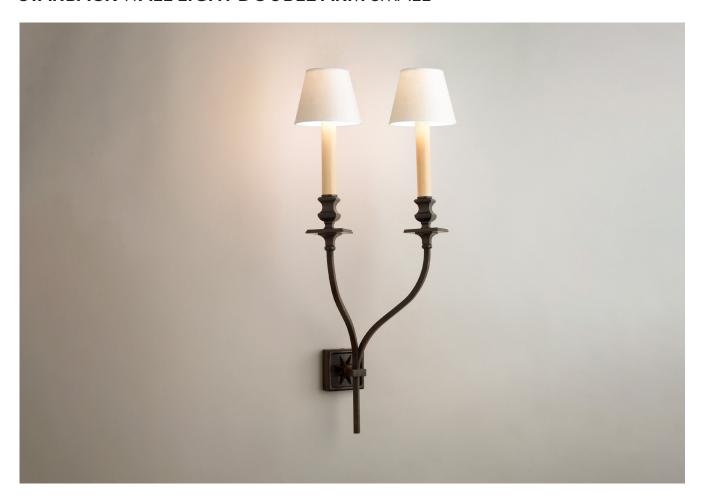

## STARBACK WALL LIGHT DOUBLE ARM SMALL

PRODUCT CODE WL59S CATEGORY: WALL LIGHTS

**DIMENSIONS** 

PRODUCT CODE WL59S CATEGORY: WALL LIGHTS