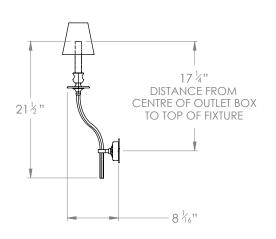

## STARBACK WALL LIGHT DOUBLE ARM SMALL

PRODUCT CODE WL59S CATEGORY: WALL LIGHTS

**DIMENSIONS** 

PRODUCT CODE WL59S CATEGORY: WALL LIGHTS