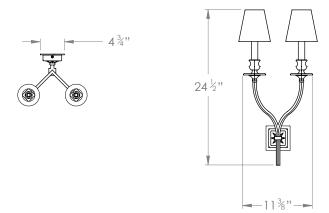

## STARBACK WALL LIGHT DOUBLE ARM SMALL

PRODUCT CODE WL59S CATEGORY: WALL LIGHTS

**DIMENSIONS** 

PRODUCT CODE WL59S CATEGORY: WALL LIGHTS