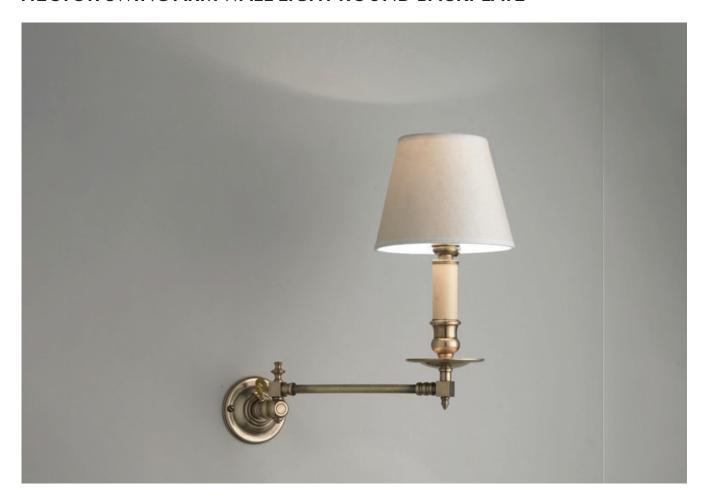

## HECTOR SWING ARM WALL LIGHT ROUND BACKPLATE

PRODUCT CODE WL63 CATEGORY: WALL LIGHTS

**DIMENSIONS** 

PRODUCT CODE WL63 CATEGORY: WALL LIGHTS

## HECTOR SWING ARM WALL LIGHT ROUND BACKPLATE

| LAMP TYPE                                   | USA 1 x 60W (Max) E26 Golfball                                                                                                                                                                                                                                                                       |
|---------------------------------------------|------------------------------------------------------------------------------------------------------------------------------------------------------------------------------------------------------------------------------------------------------------------------------------------------------|
|                                             | 1 X GOW (I IGX) LZG GOIIBGIII                                                                                                                                                                                                                                                                        |
| SHADE OPTIONS                               | USA<br>Shade 8, Round (6" base X 4" top X 5" height).                                                                                                                                                                                                                                                |
| FINISH OPTIONS                              | Antique Brass (shown), Brass Polished Lacquered, Brass Polished Unlacquered, Bronze, Chrome, Nickel Polished and Nickel Matte.                                                                                                                                                                       |
| SIZE & SIMILAR OPTIONS                      | Swing Arm Wall Light With Rectangular Backplate (WL188) and Hector Swing Arm Wall Light Vertically Adjustable (WL182).                                                                                                                                                                               |
| WEIGHT                                      | 2lb 3oz                                                                                                                                                                                                                                                                                              |
| ADDITIONAL<br>INFORMATION                   | Shade not included.                                                                                                                                                                                                                                                                                  |
| CLEANING AND<br>MAINTENANCE<br>INSTRUCTIONS | Metalwork: We recommend a light polish with a non-abrasive lint free cloth. Do not use any metal cleaning products on the fixture as it can remove the finish entirely. Unlacquered brass finish will patinate slowly over time and can be brightened to brass by the use of a brass cleaning agent. |
|                                             | Fabric Shades: Wipe gently with a dry cloth or dust lightly with a feather duster. Repeat regularly to prevent the build up of dust. Regular cleaning will prevent the possibility of dust becoming                                                                                                  |