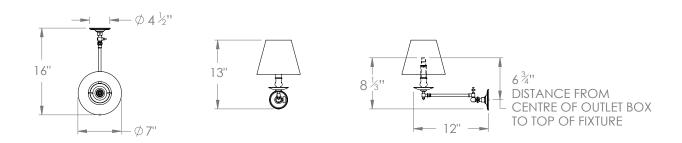

## HECTOR SWING ARM WALL LIGHT ROUND BACKPLATE

PRODUCT CODE WL63 CATEGORY: WALL LIGHTS

**DIMENSIONS** 

PRODUCT CODE WL63 CATEGORY: WALL LIGHTS