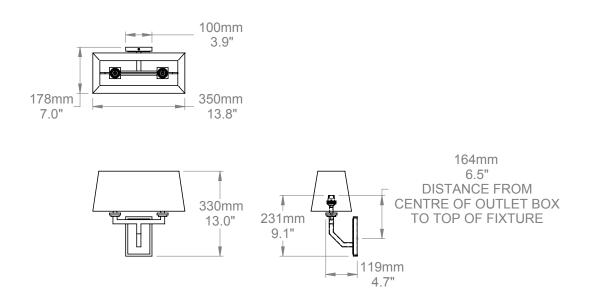

## HECTOR FINCH

LIGHTING

## ADAM WALL LIGHT, DOUBLE

The 30's style Adam Wall Light is an elegant design that can be used in living spaces throughout the home. Often used in conjuction with its single arm companion, it is a classic piece hand made exclusively in the UK for Hector Finch Lighting.



PRODUCT CODE WL67
CATEGORY: WALL LIGHTS

## **DIMENSIONS**



PRODUCT CODE WL67 CATEGORY: WALL LIGHTS

## ADAM WALL LIGHT, DOUBLE

| LAMP TYPE<br>INCANDESCENT  | UK<br>2 x 40W (Max) B22 Golfball                                                                                                                                                                                                                                                   | EU<br>2 x 40W (Max) E27 Golfball | USA<br>2 x 40W (Max) E26 Candlelabra                              |
|----------------------------|------------------------------------------------------------------------------------------------------------------------------------------------------------------------------------------------------------------------------------------------------------------------------------|-----------