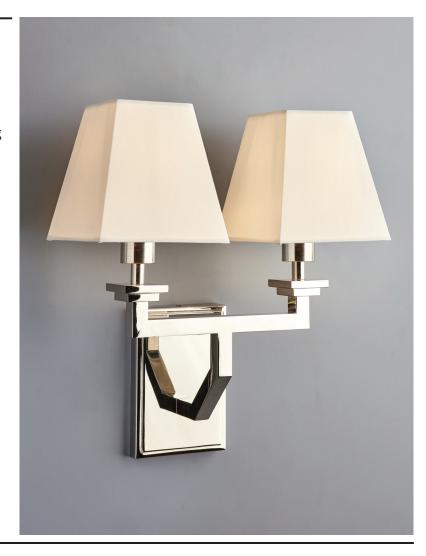

## ADAM WALL LIGHT, DOUBLE

The 30's style Adam Wall Light is an elegant design that can be used in living spaces throughout the home. Often used in conjuction with its single arm companion, it is a classic piece hand made exclusively in the UK for Hector Finch Lighting.

## ADAM WALL LIGHT, DOUBLE

| LAMP TYPE<br>INCANDESCENT  | UK<br>2 x 40W (Max) B22 Golfball                                                                                                                                                                                                                                                   | EU<br>2 x 40W (Max) E27 Golfball | USA<br>2 x 40W (Max) E26 Candlelabra                              |
|----------------------------|------------------------------------------------------------------------------------------------------------------------------------------------------------------------------------------------------------------------------------------------------------------------------------|----------------------------------|-------------------------------------------------------------------|
| LAMP TYPE ENERGY<br>SAVING | Suitable CFL or LED equivalent.                                                                                                                                                                                                                                                    |                                  |                                                                   |
| APPLICATION                | UK/EU Suitable for indoor use. Can be IP44 rated for use within zone 2 of bathrooms. There is an additional charge for this.                                                                                                                                                       |                                  |                                                                   |
| FINISH OPTIONS             | Antique Brass, Polished Unlacquered Brass, Polished Lacquered Brass, Bronze, Polished Nickel, Chrome (shown).                                                                                                                                                                      |                                  |                                                                   |
| SHADE OPTIONS              | UK/EU                                                                                                                                                                                                                                                                              |                                  | USA                                                               |
|                            | Tapered Double Adam BC (13.8                                                                                                                                                                                                                                                       | "base x 12" top x 6" height).    | Tapered Double Adam ES (13.8" base x 12" top x 6" height).        |
| ADDITIONAL<br>INFORMATION  | UK/EU                                                                                                                                                                                                                                                                              |                                  | USA                                                               |
|                            | Shade not included.                                                                                                                                                                                                                                                                |                                  | Shade not included. Requires 2" x 4" junction box (not supplied). |
| WEIGHT                     | 1.15kg / 2.54lbs                                                                                                                                                                                                                                                                   |                                  |                                                                   |
| CLEANING &<br>MAINTENANCE  | Metalwork - use a soft, dry cloth  Shade - wipe gently with a dry cloth or dust lightly with a feather duster. Repeat regularly to prevent buil up of dust. Regular cleaning will prevent the possibility of dust becoming ingrained. DO NOT let water or moisture near the shade. |                                  |                                                                   |