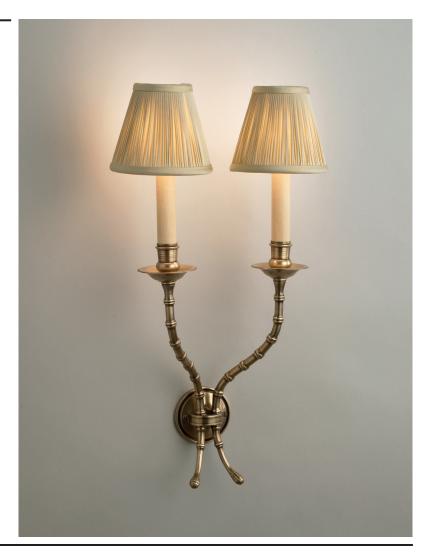

## BAMBOO WALL LIGHT, DOUBLE

Typical of the Regency Period, the colonial style Bamboo Wall Light is organic in form and is handmade in the UK for precision metalwork and a fine quality finish. Ideal for all interior spaces, including hall, landing, bedroom, living and dining areas, this elegant design is made exclusively for Hector Finch Lighting.

## **BAMBOO WALL LIGHT, DOUBLE**

| LAMP TYPE<br>INCANDESCENT | UK<br>2 x 60W (Max) B15 Candle                                                                                                                                                                                                                                                              | <b>EU</b><br>2 x 60W (Max) E14 Candle | <b>USA</b><br>2 x 60W (Max) E12 Candle                                                                               |
|---------------------------|---------------------------------------------------------------------------------------------------------------------------------------------------------------------------------------------------------------------------------------------------------------------------------------------|---------------------------------------|----------------------------------------------------------------------------------------------------------------------|
| APPLICATION               | Suitable for indoor use only. Not suitable for outdoor or bathroom use                                                                                                                                                                                                                      |                                       |                                                                                                                      |
| FINISH OPTIONS            | Antique Brass (shown), Polished Unlacquered Brass, Polished Lacquered Brass, Bronze, Nickel Polished, Chrome.                                                                                                                                                                               |                                       |                                                                                                                      |
| SHADE OPTIONS             | <b>UK/EU</b><br>Round small clip on x 2 (4" base x 2.5" top x 5" height)                                                                                                                                                                                                                    |                                       | <b>USA</b><br>Round small clip on x 2 (4" base x 2.5 " top x 4" height)                                              |
| ADDITIONAL<br>INFORMATION | <b>UK/EU</b><br>Shade not included                                                                                                                                                                                                                                                          |                                       | <b>USA</b><br>Shade not included. Supplied with<br>US marriage plate to cover 2" x 4"<br>junction box (not supplied) |
| CLEANING &<br>MAINTENANCE | Metalwork - use a soft, dry cloth<br>Shade - wipe gently with a dry cloth or dust lightly with a feather duster. Repeat regularly to prevent build<br>up of dust. Regular cleaning will prevent the possibility of dust becoming ingrained. DO NOT let water<br>or moisture near the shade. |                                       |                                                                                                                      |