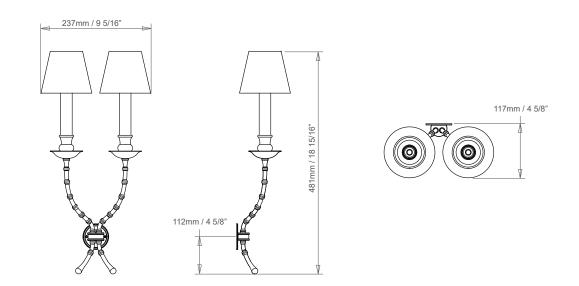

## BAMBOO WALL LIGHT, DOUBLE

Typical of the Regency Period, the colonial style Bamboo Wall Light is organic in form and is handmade in the UK for precision metalwork and a fine quality finish. Ideal for all interior spaces, including hall, landing, bedroom, living and dining areas, this elegant design is made exclusively for Hector Finch Lighting.



PRODUCT CODE WL68 CATEGORY: WALL LIGHTS

## DIMENSIONS



## **BAMBOO WALL LIGHT, DOUBLE**

| LAMP TYPE<br>INCANDESCENT | UK<br>2 x 60W (Max) B15 Candle                                                                                                                                                                                                                                                              | <b>EU</b><br>2 x 60W (Max) E14 Candle | <b>USA</b><br>2 x 60W (Max) E12 Candle                                                                               |
|---------------------------|--------------------------------------------------------------------------------------------------------------------------------------------------------------------------------------------------------------------------------------------------------------------