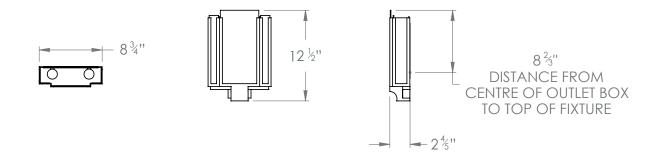

## **DECO WALL LIGHT**

PRODUCT CODE WL71 CATEGORY: WALL LIGHTS

**DIMENSIONS** 

PRODUCT CODE WL71 CATEGORY: WALL LIGHTS