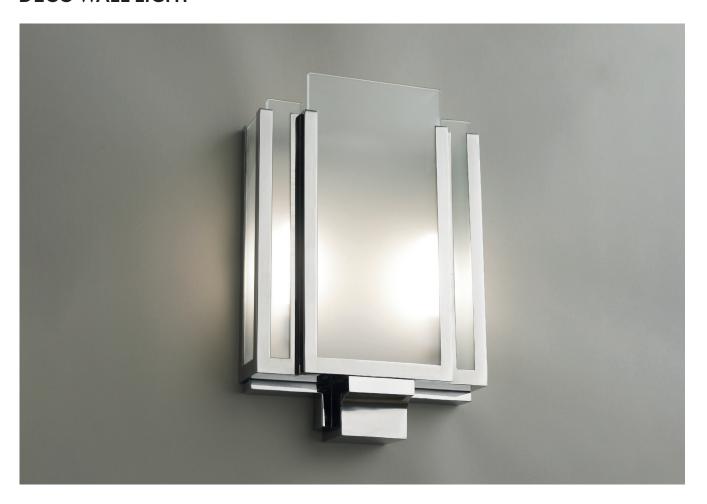

## **DECO WALL LIGHT**

PRODUCT CODE WL71 CATEGORY: WALL LIGHTS

**DIMENSIONS** 

PRODUCT CODE WL71 CATEGORY: WALL LIGHTS

## **DECO WALL LIGHT**

| LAMP TYPE              | USA<br>2 x 60w (Max) E12 Candelabra                                                                                            |
|------------------------|--------------------------------------------------------------------------------------------------------------------------------|
| FINISH OPTIONS         | Brass Polished Lacquered, Brass Polished Unlacquered, Antique Brass, Bronze, Chrome, Nickel Polished (shown) and Nickel Matte. |
| SIZE & SIMILAR OPTIONS | Balmoral Wall Light (WL100) and Battersea Wall Light (WL10).                                                                   |
| WEIGHT                 | 4lb 7oz                                                                                                                        |
| ACCREDITATION          | This product is UL certificated.                                                                                               |