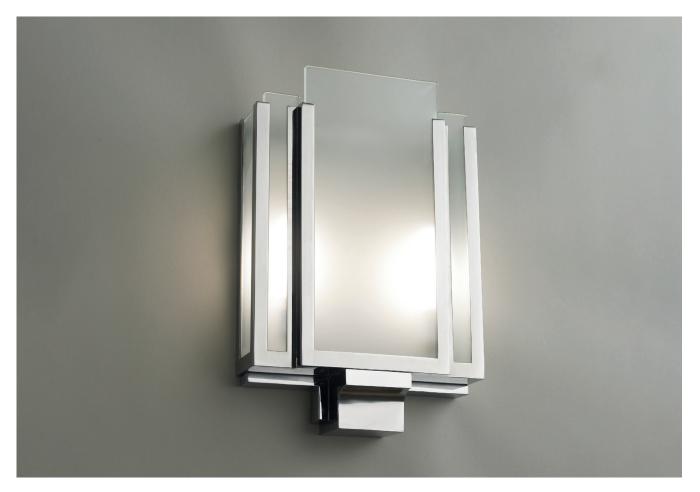

## **DECO WALL LIGHT IP44**

## DECO WALL LIGHT IP44

| LAMP TYPE                                   | UK / EU<br>2 x Osh Lamp with 33W (Max) G9 halogen                                                                                                                                                                                                                                                                                                                                                                                                               |
|---------------------------------------------|-----------------------------------------------------------------------------------------------------------------------------------------------------------------------------------------------------------------------------------------------------------------------------------------------------------------------------------------------------------------------------------------------------------------------------------------------------------------|
| FINISH OPTIONS                              | Brass Polished Lacquered, Brass Polished Unlacquered, Antique Brass, Bronze, Chrome,<br>Nickel Polished (shown) and Nickel Matte.                                                                                                                                                                                                                                                                                                                               |
| SIZE & SIMILAR OPTIONS                      | Balmoral Wall Light (WL100) and Battersea Wall Light (WL10).                                                                                                                                                                                                                                                                                                                                                                                                    |
| WEIGHT                                      | 2kg                                                                                                                                                                                                                                                                                                                                                                                                                                                             |
| ADDITIONAL<br>INFORMATION                   | Is supplied with IP44 Osh Lamp as standard for use in zone 2 within bathrooms.                                                                                                                                                                                                                                                                                                                                                                                  |
| CLEANING AND<br>MAINTENANCE<br>INSTRUCTIONS | Metalwork:<br>We recommend a light polish with a non-abrasive lint free cloth. Do not use any metal<br>cleaning products on the fixture as it can remove the finish entirely. Unlacquered brass<br>finish will patinate slowly over time and can be brightened to brass by the use of a brass<br>cleaning agent.                                                                                                                                                |
|                                             | Glass:<br>Remove the glass where it is safe to do so. The glass then can be cleaned with a glass<br>cleaner and a lint free cloth. Do not spray glass cleaner directly on the glass or fixture as<br>it could affect the metal finish. Ensure the light is switched off and take care not to pull the<br>flex or allow water to come into contact with the electrical components. Regular dusting<br>with a feather duster will also help keep the glass clean. |