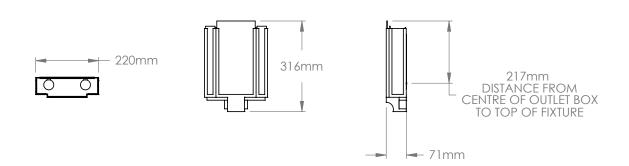

## PRODUCT CODE WL71IP44

CATEGORY: WALL LIGHTS

DIMENSIONS

PRODUCT CODE WL71IP44

CATEGORY: WALL LIGHTS