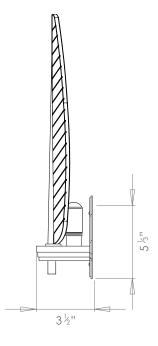

## **PEGASUS WALL LIGHT**



#### PRODUCT CODE WL96

### CATEGORY: WALL LIGHTS

#### DIMENSIONS









PRODUCT CODE WL96

CATEGORY: WALL LIGHTS

# **PEGASUS WALL LIGHT**

| LAMP TYPE                                   | <b>USA</b><br>1 x Osh Lamp with 33W (Max) G9 halogen                                                                                                                                                                                                                                                                                                                                                                                                            |
|---------------------------------------------|-------------------------------------------------------------------------------------------------------------------------------------------------------------------------------------