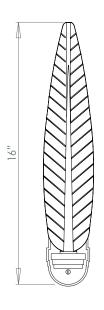

## **PEGASUS WALL LIGHT**



#### PRODUCT CODE WL96

### CATEGORY: WALL LIGHTS

#### DIMENSIONS









PRODUCT CODE WL96

CATEGORY: WALL LIGHTS

# **PEGASUS WALL LIGHT**

| LAMP TYPE                                   | <b>USA</b><br>1 x Osh Lamp with 33W (Max) G9 halogen                                                                                                                                                                                                                                                                                                                                                                                                            |
|---------------------------------------------|-----------------------------------------------------------------------------------------------------------------------------------------------------------------------------------