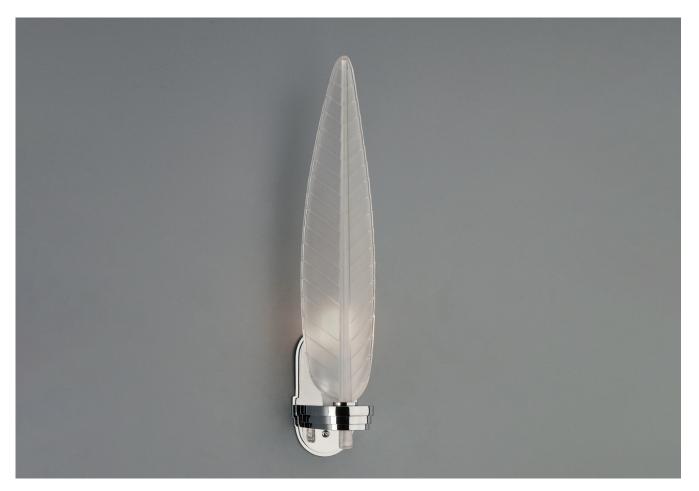

## **PEGASUS WALL LIGHT**

# **PEGASUS WALL LIGHT**

| LAMP TYPE                                   | <b>USA</b><br>1 x Osh Lamp with 33W (Max) G9 halogen                                                                                                                                                                                                                                                                                                                                                                                                            |
|---------------------------------------------|-----------------------------------------------------------------------------------------------------------------------------------------------------------------------------------------------------------------------------------------------------------------------------------------------------------------------------------------------------------------------------------------------------------------------------------------------------------------|
| FINISH OPTIONS                              | Brass Polished Lacquered, Brass Polished Unlacquered, Antique Brass, Bronze, Chrome, Nickel Polished (shown) and Nickel Matte.                                                                                                                                                                                                                                                                                                                                  |
| WEIGHT                                      | 5lb 8oz                                                                                                                                                                                                                                                                                                                                                                                                                                                         |
| ACCREDITATION                               | This product is UL certificated.                                                                                                                                                                                                                                                                                                                                                                                                                                |
| CLEANING AND<br>MAINTENANCE<br>INSTRUCTIONS | Metalwork:<br>We recommend a light polish with a non-abrasive lint free cloth. Do not use any metal<br>cleaning products on the fixture as it can remove the finish entirely. Unlacquered brass<br>finish will patinate slowly over time and can be brightened to brass by the use of a brass<br>cleaning agent.                                                                                                                                                |
|                                             | Glass:<br>Remove the glass where it is safe to do so. The glass then can be cleaned with a glass<br>cleaner and a lint free cloth. Do not spray glass cleaner directly on the glass or fixture as<br>it could affect the metal finish. Ensure the light is switched off and take care not to pull the<br>flex or allow water to come into contact with the electrical components. Regular dusting<br>with a feather duster will also help keep the glass clean. |