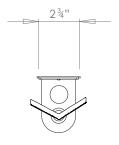

## **PEGASUS WALL LIGHT**



#### PRODUCT CODE WL96

### CATEGORY: WALL LIGHTS

#### DIMENSIONS









PRODUCT CODE WL96

CATEGORY: WALL LIGHTS

# **PEGASUS WALL LIGHT**

| LAMP TYPE                                   | <b>USA</b><br>1 x Osh Lamp with 33W (Max) G9 halogen                                                                                                                                                                                                                                                                                                                                                                                                            |
|---------------------------------------------|---------------------------------------------------------------------------------------------------------------------------------------------------------------------------------------