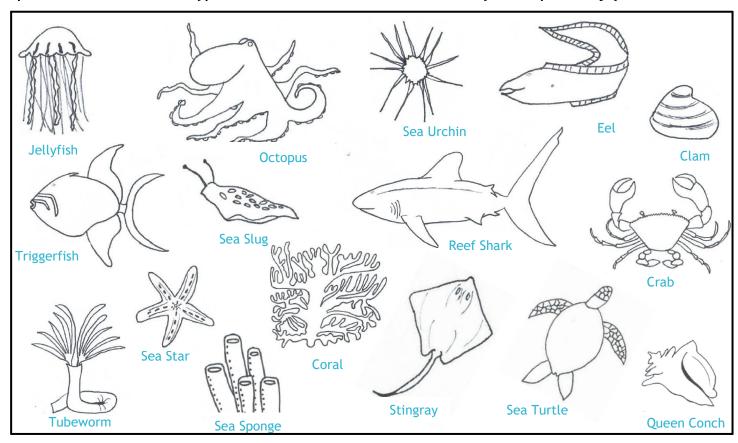

## In Class Activity Sheet: Incredible Inverts

You're the scientist! Today we want you to help our CCMI scientist decide if the organisms below are invertebrates or vertebrates. Circle all the <u>invertebrates</u> in the box below. Then count the number of both invertebrates and vertebrates. Record your numbers in the tally table. Finally, color in your graph with the correct number of invertebrates and vertebrates. Be sure to ask our scientist if you have any questions about different types of marine invertebrates! Thanks for your help and enjoy the dive!!