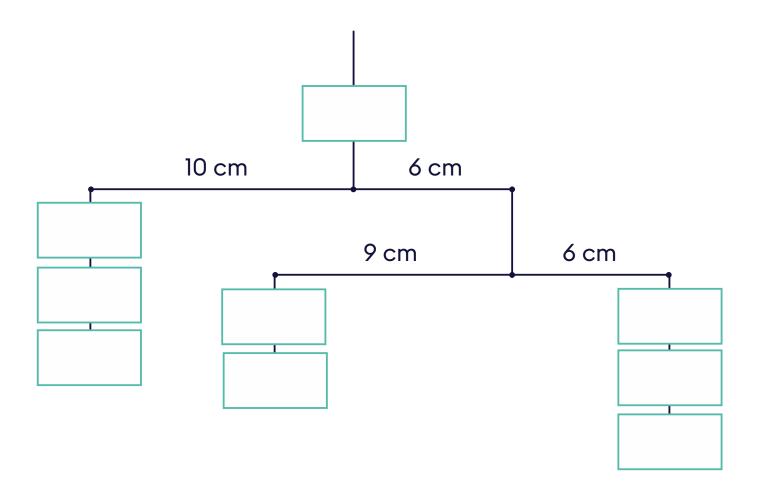

## Introduction

Cut out the coral life cards, colour them in and then fill in the organism's name and a short description on the back. You can arrange the cards to show the food chain, or make a coral life mobile using the diagram below.