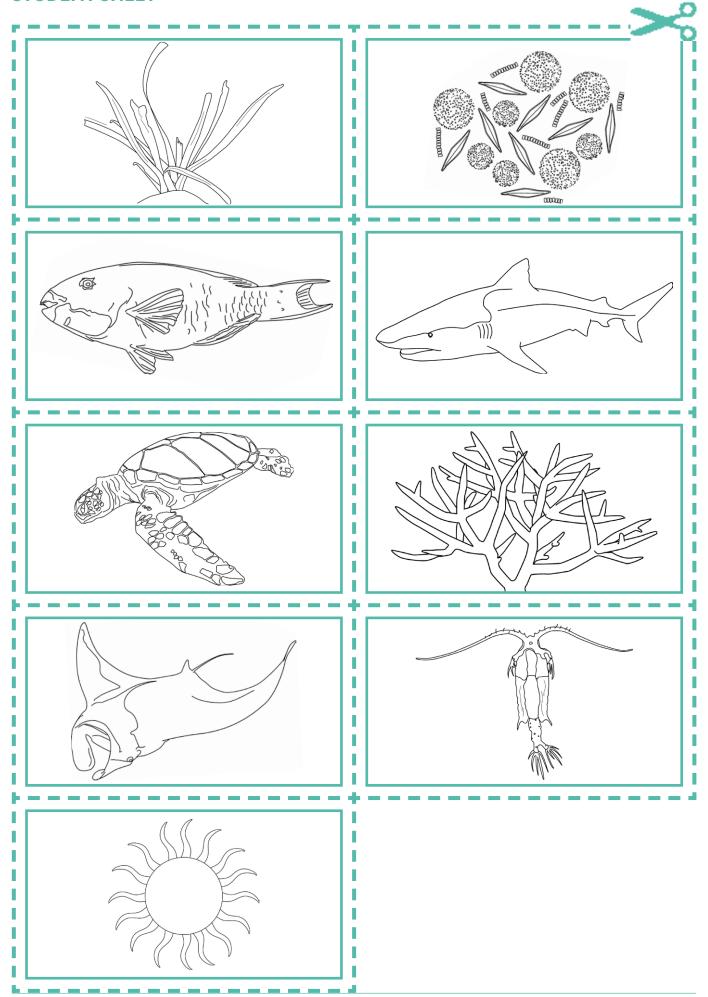

## Introduction

Cut out the coral life cards, colour them in and then fill in the organism's name and a short description on the back. You can arrange the cards to show the food chain, or make a coral life mobile using the diagram below.