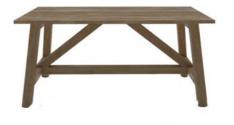

## COCO RETRO

restaurant bar

*Location:* Tunbridge Wells, UK

Featured Products: Albert Deluxe armchair, Ava side chair, Bentwood side chair, Old school stool

Services Provided: Consultation, Installation, Delivery. 

| DIMENSIONS                 | Specifications |
|----------------------------|----------------|
| W: 580<br>D: 510<br>H:1080 | EU 🔥 🛄 🛨       |

OLD SCHOOL stool