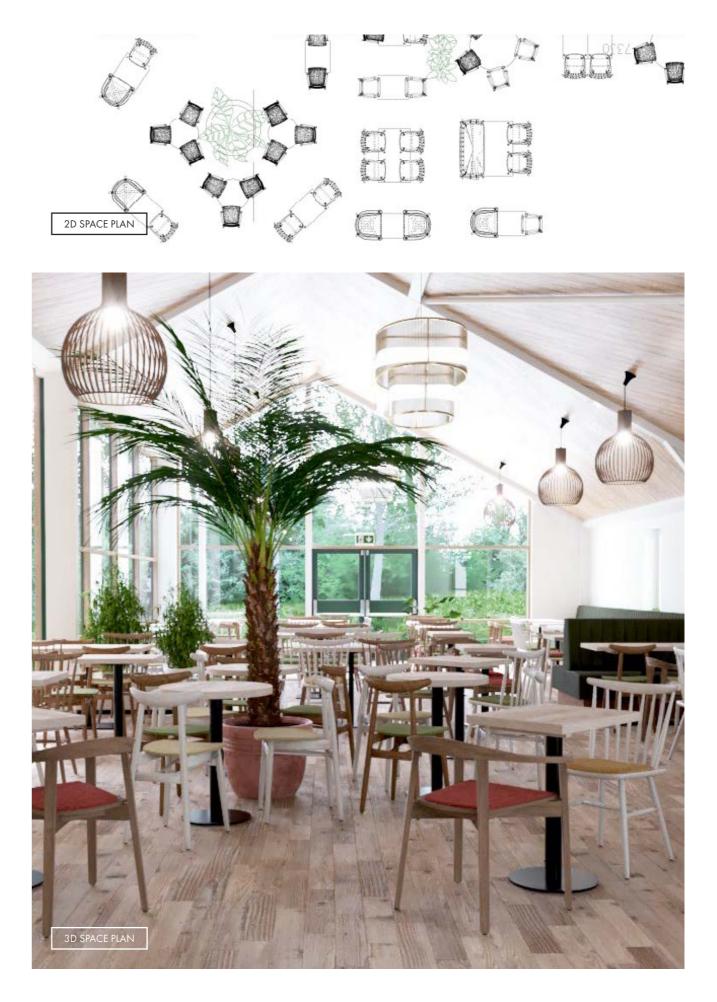

### 2D SPACE PLANNING

Space planning is an essential tool for interior designers and business owners to ensure their venue's space is maximised to efficiently deliver a comprehensive floorplan without the guesswork.

Using pre-existing architectural plans or conducting an on-site visit, our designers will ensure a venue is space planned to allow for the optimum amount of functional seating, whilst adhering to the specifics of your design brief.

### 3D SPACE PLANNING

Another alternative to optimising space is the design of a 3D space plan. Producing 3D renders allows you to easily view and customise your venue's space layout and choice of furniture from any vantage point.