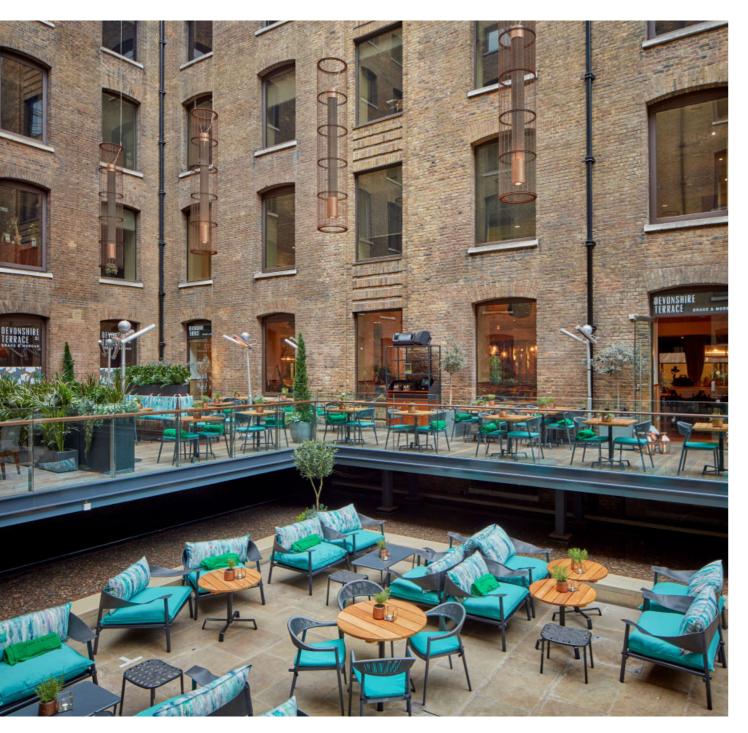

## DEVONSHIRETERRACE

cocktail bar

Location: Liverpool St., London

**Featured Products:** Babila stool, Terramare lounge chair & sofa

Services Provided: Consultation, Installation, Delivery.

DIMENSIONS W: 490 D: 540

## DEVONSHIRETERRACE

cocktail bar

Location: Liverpool St., London

**Featured Products:** Babila stool, Terramare lounge chair & sofa

Services Provided: Consultation, Installation, Delivery. CLEVER armchair