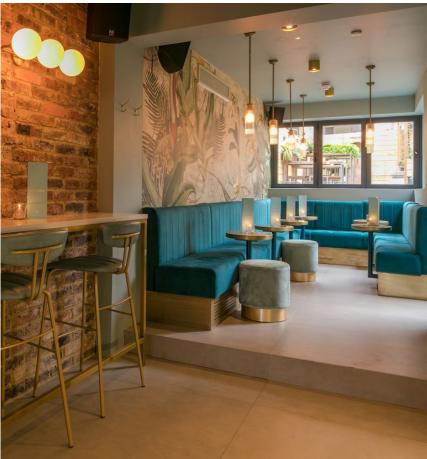

## **SELECTED BY INSIDE OUT** | bar & lounge

AURELIA

lounge chair

FREYA

lounge chair

TUBE

-

chair