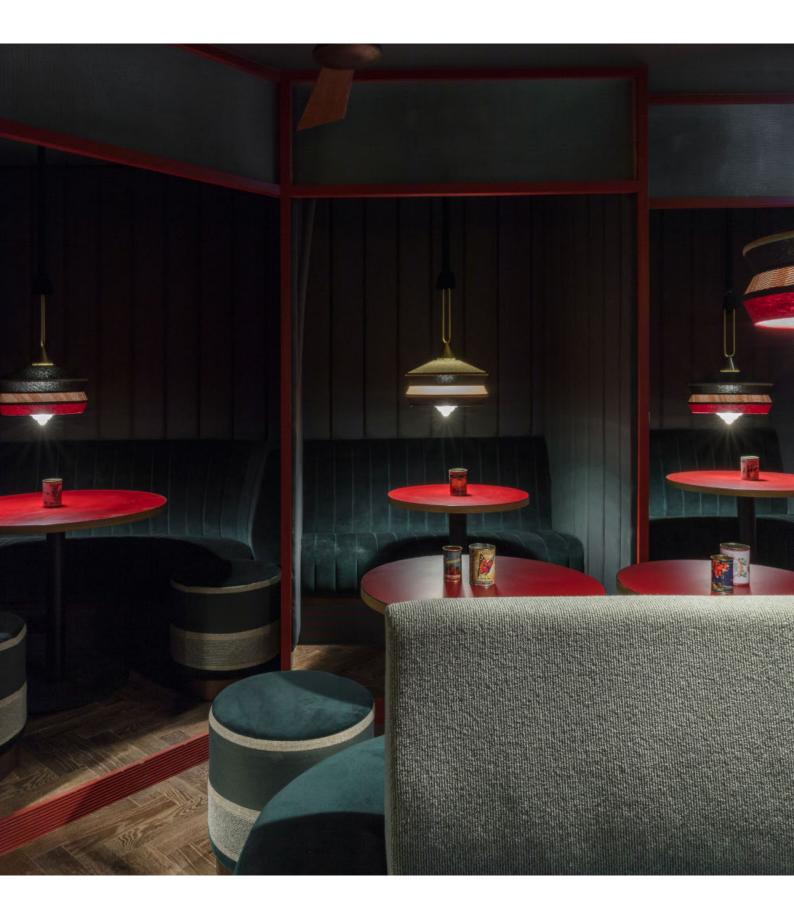

# HEADS & TAILS

cocktail bar

*Location:* Kilburn, London

Featured Products: Agatha side chair, Elephant stool, Plain back banquette, Shelly bar stool, Marshmallow stool with plinth

Services Provided: Consultation, Installation, Delivery.

DIMENSIONS W: 460 D: 520 H: 780 SH: 480

SPECIFICATIONS

EU 💑 🛄 🛨

SHELLY bar stool

DIMENSIONS W: 480 D: 510 H: 1000 SH: 770 Specifications

EU 💑 🛄 🛨

SHELLY side chair

ELEPHANT stool

MARSHMALLOW stool