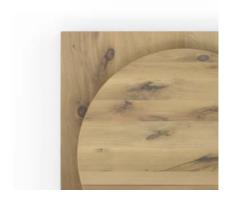

h

Services Provided: Consultation, Installation, Delivery.



DIMENSIONS W: 460 D: 520 H: 780 SH: 480

SPECIFICATIONS

EU 💑 🛄 🛨

SHELLY bar stool



DIMENSIONS W: 480 D: 510 H: 1000 SH: 770 Specifications

EU 💑 🛄 🛨

SHELLY side chair

ELEPHANT stool





MARSHMALLOW stool





### THE UNION bar

Location: Paddington, Chiswick, Regent's place

Featured Products: Bar Code side chair, Carnival side chair, Code coffee table, Ice Cube round table base, Solid wood character oak table top

Services Provided: Consultation, Installation, Delivery.



 $\mathsf{CARNIVAL}^{\textit{side chair}}$ 



| DIMENSIONS                            | SPECIFICATIONS |
|---------------------------------------|----------------|
| W: 440<br>D: 500<br>H: 780<br>SH: 460 | (III) 💑 🖄      |

BAR CODE bar stool









DIMENSIONS

W: 600 - 900 D: 600 - 900 Ø: 600 - 900

SPECIFICATIONS



BAR CODE side chair





• The Ľ





## LEADBELLY'S

cocktail bar

*Location:* Canada Water, London

Featured Products: Bouchon bar stool, Laila side chair, Walker bar stool

Services Provided: Consultation, Installation, Delivery.



DIMENSIONS

SPECIFICATIONS

Ø: 400 H: 510

EU

### BOUCHON bar stool



DIMENSIONS W: 400 D: 400 H: 760 SPECIFICATIONS

 $\mathsf{KENTWELL}^{\textit{low stool}}$ 





### DIMENSIONS

W: 460 D: 460 H: 870 SH: 450



WALKER bar stool



#### DIMENSIONS

W: 495 D: 540 H:1095 SH: 740







## HILTON PUCKRUP HALL

members bar

*Location:* Tewkesbury, UK

Featured Products: Ashington 2 armchair, Ashington 4 armchair, Constantine lounge chair, Marshmallow stool, Pierre lounge chair, Shaftesbu