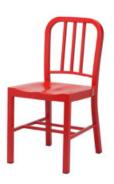

### BENTWOOD stool

DIMENSIONS

| SP | ECIF | ICATI | ons |
|----|------|-------|-----|
| EU | •    |       | Ð   |

W: 370 D: 370 H: 830

VINTAGE side chair