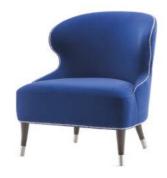

PECIFICATIONS

Ø: 400 H: 510

EU

### BOUCHON bar stool



DIMENSIONS W: 400 D: 400 H: 760 SPECIFICATIONS

 $\mathsf{KENTWELL}^{\textit{low stool}}$ 





### DIMENSIONS

W: 460 D: 460 H: 870 SH: 450



WALKER bar stool



#### DIMENSIONS

W: 495 D: 540 H:1095 SH: 740







## HILTON PUCKRUP HALL

members bar

*Location:* Tewkesbury, UK

Featured Products: Ashington 2 armchair, Ashington 4 armchair, Constantine lounge chair, Marshmallow stool, Pierre lounge chair, Shaftesbury bar stool

Services Provided: Consultation, Installation, Delivery.

## ASHINGTON 2 $^{\mbox{\tiny armchair}}$



| DIMENSIONS                            | SPECIFICATIONS |
|---------------------------------------|----------------|
| W: 620<br>D: 680<br>H: 890<br>SH: 470 | ₪ 💑 🛄 🛨        |

CONSTANTINE lounge chair



DIMENSIONS

W: 700 D: 750

H: 810 SH: 430

### SPECIFICATIONS

EU 💑 🛄 🛨

### ICE CUBE ANTIQUE table base



PIERRE <sup>lounge chair</sup>



page 018 | 019 • Hilton Puckrup Ha





## DEVONSHIRETERRACE

cocktail bar

Location: Liverpool St., London

**Featured Products:** Babila stool, Terramare lounge chair & sofa

Services Provided: Consultation, Installation, Delivery.



DIMENSIONS W: 490 D: 540

H: 770 SH: 480

SPECIFICATIONS

EU 💑 🛄 🛨

VINE bar stool



| DIMENSIONS                             | SPECIFICATIONS |
|----------------------------------------|----------------|
| W: 490<br>D: 540<br>H: 1080<br>SH: 780 | (EU) 💑 🛄 🗄     |

LOUISA <sup>side chair</sup>





SOMERS armchair 100





## DEVONSHIRETERRACE

cocktail bar

Location: Liverpool St., London

**Featured Products:** B