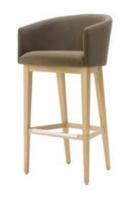

## HILTON PUCKRUP HALL

members bar

*Location:* Tewkesbury, UK

Featured Products: Ashington 2 armchair, Ashington 4 armchair, Constantine lounge chair, Marshmallow stool, Pierre lounge chair, Shaftesbury bar stool

## ASHINGTON 2 $^{\mbox{\tiny armchair}}$

| DIMENSIONS                            | SPECIFICATIONS |
|---------------------------------------|----------------|
| W: 620<br>D: 680<br>H: 890<br>SH: 470 | ₪ 💑 🛄 🛨        |