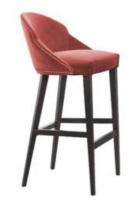

## HILTON PUCKRUP HALL

members bar

*Location:* Tewkesbury, UK

Featured Products: Ashington 2 armchair, Ashington 4 armchair, Constantine lounge chair, Marshmallow stool, Pierre lounge chair, Shaftesbury bar stool

CONSTANTINE lounge chair

DIMENSIONS

W: 700 D: 750

H: 810 SH: 430