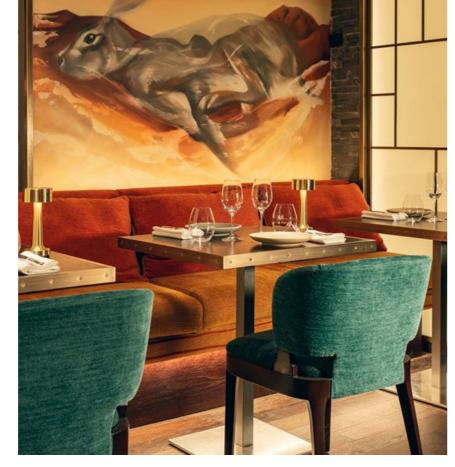

## BADRUTT'S PALACE

bar & nightclub

Location: St. Moritz, Switzerland

Featured Products: Miriam side chair, Mitch bar stool

Services Provided: Consultation, Installation, Delivery.

W: 510 D: 520 H: 790 SH: 480