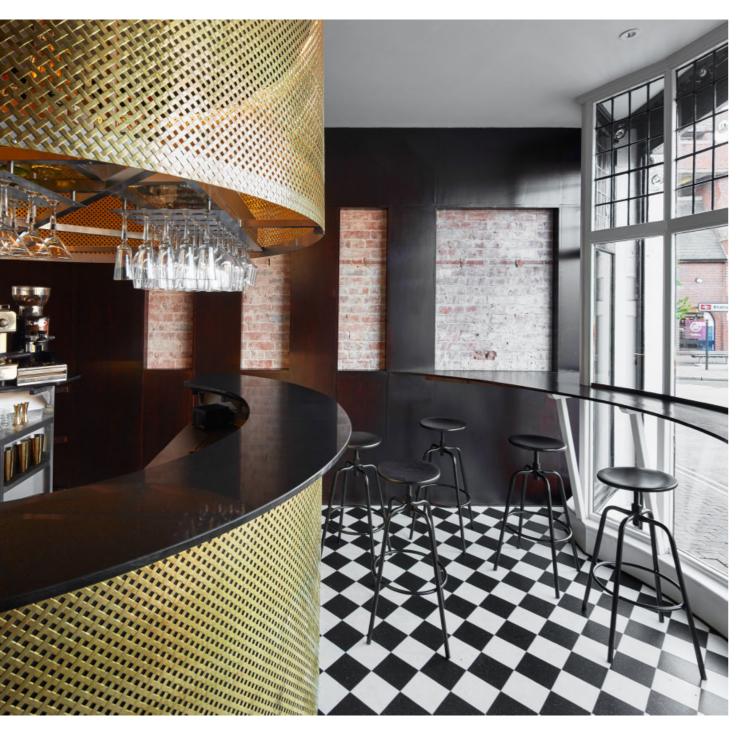

## PIRAÑA

cocktail bar

**Location:** Balham, London

Featured Products: Compact laminate table top, Marshmallow stool with plinth

Services Provided: Consultation, Installation, Delivery.

| DIMENSIONS |   |  |  |
|------------|---|--|--|
| Ø: 400     | _ |  |  |
| H: 380     |   |  |  |