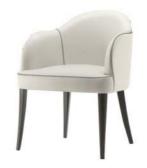

BEETLE bar stool

| DIMENSIONS |  |
|------------|--|
| W: 560     |  |
| D: 580     |  |
| H: 1180    |  |
| SH: 750    |  |

### SPECIFICATIONS

EU 🐁 🛄 🗄