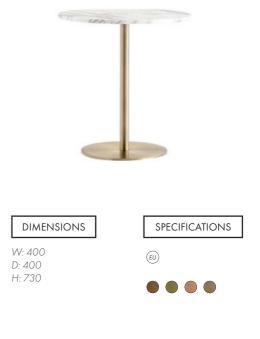

$\mathsf{KENTWELL}^{\textit{low stool}}$ 





### DIMENSIONS

W: 460 D: 460 H: 870 SH: 450



WALKER bar stool



#### DIMENSIONS

W: 495 D: 540 H:1095 SH: 740







## HILTON PUCKRUP HALL

members bar

*Location:* Tewkesbury, UK

Featured Products: Ashington 2 armchair, Ashington 4 armchair, Constantine lounge chair, Marshmallow stool, Pierre lounge chair, Shaftesbury bar stool

Services Provided: Consultation, Installation, Delivery.

## ASHINGTON 2 $^{\mbox{\tiny armchair}}$



| DIMENSIONS                            | SPECIFICATIONS |
|---------------------------------------|----------------|
| W: 620<br>D: 680<br>H: 890<br>SH: 470 | ₪ 💑 🛄 🛨        |

CONSTANTINE lounge chair



DIMENSIONS

W: 700 D: 750

H: 810 SH: 430

### SPECIFICATIONS

EU 💑 🛄 🛨

### ICE CUBE ANTIQUE table base



PIERRE <sup>lounge chair</sup>



page 018 | 019 • Hilton Puckrup Ha





## DEVONSHIRETERRACE

cocktail bar

Location: Liverpool St., London

**Featured Products:** Babila stool, Terramare lounge chair & sofa

Services Provided: Consultation, Installation, Delivery.



DIMENSIONS W: 490 D: 540

H: 770 SH: 480

SPECIFICATIONS

EU 💑 🛄 🛨

VINE bar stool



| DIMENSIONS                             | SPECIFICATIONS |
|----------------------------------------|----------------|
| W: 490<br>D: 540<br>H: 1080<br>SH: 780 | (EU) 💑 🛄 🗄     |

LOUISA <sup>side chair</sup>





SOMERS armchair 100





## DEVONSHIRETERRACE

cocktail bar

Location: Liverpool St., London

**Featured Products:** Babila stool, Terramare lounge chair & sofa

Services Provided: Consultation, Installation, Delivery. CLEVER