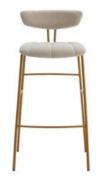

# HEADS & TAILS

cocktail bar

*Location:* Kilburn, London

Featured Products: Agatha side chair, Elephant stool, Plain back banquette, Shelly bar stool, Marshmallow stool with plinth

Services Provided: Consultation, Installation, Delivery.

DIMENSIONS W: 460 D: 520 H: 780 SH: 480

SPECIFICATIONS

EU 💑 🛄 🛨

SHELLY bar stool

DIMENSIONS W: 480 D: 510 H: 1000 SH: 770 Specifications

EU 💑 🛄 🛨

SHELLY side chair

ELEPHANT stool