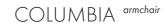

## ASHINGTON 2 $^{\mbox{\tiny armchair}}$

| DIMENSIONS                            | SPECIFICATIONS |
|---------------------------------------|----------------|
| W: 620<br>D: 680<br>H: 890<br>SH: 470 | ₪ 💑 🛄 🛨        |