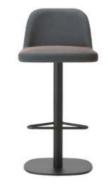

DIMENSIONS W: 460 D: 520 H: 780 SH: 480

SPECIFICATIONS

EU 💑 🛄 🛨

SHELLY bar stool

DIMENSIONS W: 480 D: 510 H: 1000 SH: 770 Specifications

EU 💑 🛄 🛨

SHELLY side chair

ELEPHANT stool