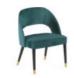

## HILTON PUCKRUP HALL

members bar

*Location:* Tewkesbury, UK

Featured Products: Ashington 2 armchair, Ashington 4 armchair, Constantine lounge chair, Marshmallow stool, Pierre lounge chair, Shaftesbury bar stool

## ASHINGTON 2 $^{\mbox{\tiny armchair}}$

| DIMENSIONS                            | SPECIFICATIONS |
|---------------------------------------|----------------|
| W: 620<br>D: 680<br>H: 890<br>SH: 470 | ₪ 💑 🛄 🛨        |