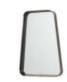

## TAP ROOM

basement bar

Location: Marelybone, London

Featured Products: Arched window mirror, Ice cube square table base, Lusso bar stool, Solid wood table top

Services Provided: Consultation, Installation, Delivery.

## ARCHED WINDOW mirror

| DIMENSIONS         |  |  |  |  |
|--------------------|--|--|--|--|
| V: 1090<br>1: 2070 |  |  |  |  |

EU 🛨