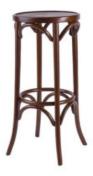

## PLYWOOD EDGE laminate top

Various sizes available

MARSHMALLOW stool

MITCH bar stool

| DIMENSIONS                  | SPECIFICATIONS |
|-----------------------------|----------------|
| W: 450<br>D: 520<br>H: 1050 | EU 🖡 🛄         |