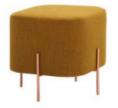

illed craftsmanship; all covered by guarantee and certified for contract use providing complete peace of mind.

The key below provides you with a quick reference guide for each product. For more information of upholstery and or finishes, please visit our website or call our sales team.





**Telephone** 020 8305 3130

**Email** mail@insideoutcontracts.com







# HEADS & TAILS

cocktail bar

*Location:* Kilburn, London

Featured Products: Agatha side chair, Elephant stool, Plain back banquette, Shelly bar stool, Marshmallow stool with plinth

Services Provided: Consultation, Installation, Delivery.



DIMENSIONS W: 460 D: 520 H: 780 SH: 480

SPECIFICATIONS

EU 💑 🛄 🛨

SHELLY bar stool



DIMENSIONS W: 480 D: 510 H: 1000 SH: 770 Specifications

EU 💑 🛄 🛨

SHELLY side chair

ELEPHANT stool





MARSHMALLOW stool





### THE UNION bar

Location: Paddington, Chiswick, Regent's place

Featured Products: Bar Code side chair, Carnival side chair, Code coffee table, Ice Cube round table base, Solid wood character oak table top

Services Provided: Consultation, Installation, Delivery.



 $\mathsf{CARNIVAL}^{\textit{side chair}}$ 



| DIMENSIONS                            | SPECIFICATIONS |
|---------------------------------------|----------------|
| W: 440<br>D: 500<br>H: 780<br>SH: 460 | (III) 💑 🖄      |

BAR CODE bar stool









DIMENSIONS

W: 600 - 900 D: 600 - 900 Ø: 600 - 900

SPECIFICATIONS



BAR CODE side chair





• The Ľ





## LEADBELLY'S

cocktail bar

*Location:* Canada Water, London

Featured Products: Bouchon bar stool, Laila side chair, Walker bar stool

Serv