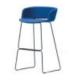

### THE UNION bar

Location: Paddington, Chiswick, Regent's place

Featured Products: Bar Code side chair, Carnival side chair, Code coffee table, Ice Cube round table base, Solid wood character oak table top

BAR CODE bar stool

DIMENSIONS

W: 600 - 900 D: 600 - 900 Ø: 600 - 900

SPECIFICATIONS

BAR CODE side chair

• The Ľ