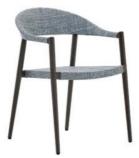

# HEADS & TAILS

cocktail bar

*Location:* Kilburn, London

Featured Products: Agatha side chair, Elephant stool, Plain back banquette, Shelly bar stool, Marshmallow stool with plinth

Services Provided: Consultation, Installation, Delivery.