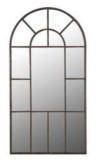

## TAP ROOM

basement bar

Location: Marelybone, London

Featured Products: Arched window mirror, Ice cube square table base, Lusso bar stool, Solid wood table top

Services Provided: Consultation, Installation, Delivery.

## ARCHED WINDOW mirror

| DIMENSIONS         |  |  |  |  |
|--------------------|--|--|--|--|
| V: 1090<br>1: 2070 |  |  |  |  |

EU 🛨