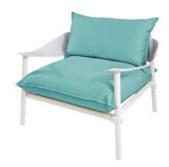

## DEVONSHIRETERRACE

cocktail bar

Location: Liverpool St., London

**Featured Products:** Babila stool, Terramare lounge chair & sofa

Services Provided: Consultation, Installation, Delivery.

DIMENSIONS W: 490 D: 540

## DEVONSHIRETERRACE

cocktail bar

Location: Liverpool St., London

**Featured Products:** Babila stool, Terramare lounge chair & sofa

Services Provided: Consultation, Installation, Delivery. CLEVER armchair