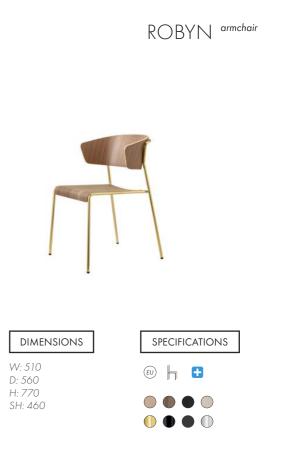

## ASHINGTON 2 $^{\mbox{\tiny armchair}}$

| DIMENSIONS                            | SPECIFICATIONS |
|---------------------------------------|----------------|
| W: 620<br>D: 680<br>H: 890<br>SH: 470 | ₪ 💑 🛄 🛨        |