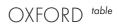

## PLYWOOD EDGE laminate top

Various sizes available

MARSHMALLOW stool

MITCH bar stool

| DIMENSIONS                  | SPECIFICATIONS |
|-----------------------------|----------------|
| W: 450<br>D: 520<br>H: 1050 | EU 🖡 🛄         |