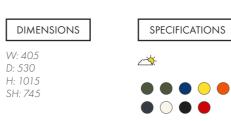

## PLYWOOD EDGE laminate top

Various sizes available

MARSHMALLOW stool

MITCH bar stool

| DIMENSIONS                  | SPECIFICATIONS |
|-----------------------------|----------------|
| W: 450<br>D: 520<br>H: 1050 | EU 🖡 🛄         |