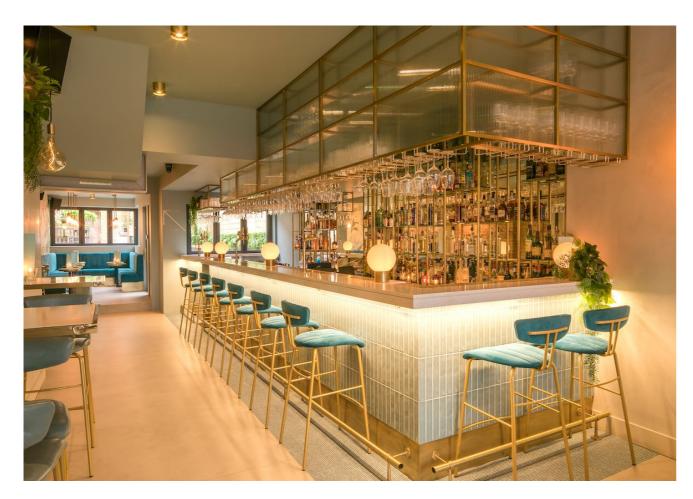

## **SELECTED BY INSIDE OUT** | bar & lounge

AURELIA

lounge chair

FREYA

lounge chair

TUBE

-

chair