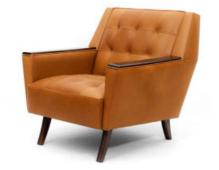

# HEADS & TAILS

cocktail bar

*Location:* Kilburn, London

Featured Products: Agatha side chair, Elephant stool, Plain back banquette, Shelly bar stool, Marshmallow stool with plinth

Services Provided: Consultation, Installation, Delivery.

DIMENSIONS W: 460 D: 520 H: 780 SH: 480

SPECIFICATIONS

EU 💑 🛄 🛨

SHELLY bar stool

DIMENSIONS W: 480 D: 510 H: 1000 SH: 770 Specifications

EU 💑 🛄 🛨

SHELLY side chair

ELEPHANT stool

MARSHMALLOW stool