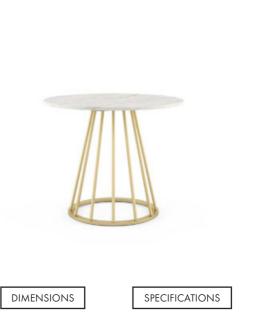

510<br>H:1080 | EU 🔥 🛄 🛨       |

OLD SCHOOL stool



## DIMENSIONS

### SPECIFICATIONS

Ø: 320 H: 450/650

EU 💑 🛨



ALDWYCH lounge chair









| DIMENSIONS                            | SPECIFICATIONS |
|---------------------------------------|----------------|
| W: 630<br>D: 650<br>H: 830<br>SH: 480 | EU 🔥 🛄 🛨       |

BEETLE bar stool



| DIMENSIONS |  |
|------------|--|
| W: 560     |  |
| D: 580     |  |
| H: 1180    |  |
| SH: 750    |  |

### SPECIFICATIONS

EU 🐁 🛄 🗄

## **GREY GOOSE**

department store lounge

*Location:* Kilburn London

Featured Products: Beetle bar stool, Cararra marble table top, Fluted 2 banquette seating, Ice cube antique brass table, Lahti high back chair, Marshmallow stool, Spoke dining table

Services Provided: Consultation, Installation, Delivery.





SPOKE dining table

Various sizes available

LAHTI high back chair

🕀 👶 🧈 🗄



٠ **Grey Goose** 



## SWIFT BAR

bar & lounge

*Location:* Tunbridge Wells, UK

Featured Products: Adele bar stool, Bentwood stool, Bombay armchair, U Booths

Services Provided: Consultation, Installation, Delivery. BOMBAY armchair



| DIMENSIONS                           | SF | PECIF | ICATI | SNC |
|--------------------------------------|----|-------|-------|-----|
| W: 450<br>D: 410<br>H:800<br>SH: 460 | EU | •     |       | 0   |

HAMPSTEAD bar stool 108



DIMENSIONS

W: 510 D: 585

H: 1000 SH: 750 Specifications

EU 👶 🛄 🛨

### BENTWOOD stool



DIMENSIONS

| SP | ECIF | ICATI | ons |
|----|------|-------|-----|
| EU | •    |       | Ð   |

W: 370 D: 370 H: 830

VINTAGE side chair



#### DIMENSIONS

W