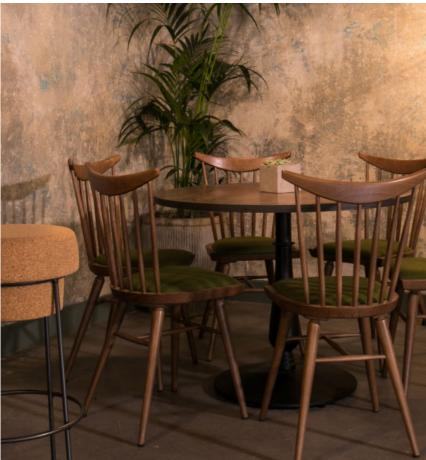

### Selected By Inside Out

Take an extended look at our range with a snapshot of selected products ideal for bars and lounges.

044

## **SELECTED BY INSIDE OUT** | bar & lounge

AURELIA

lounge chair

FREYA

lounge chair

TUBE

-

chair