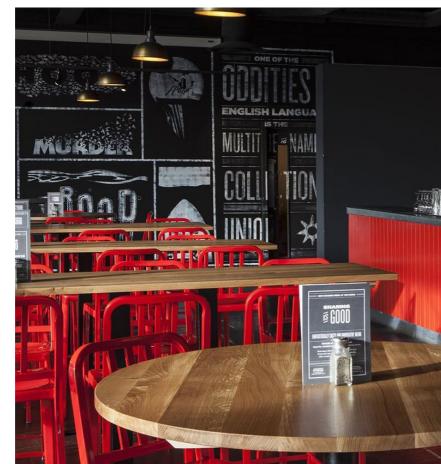

### THE UNION bar

Location: Paddington, Chiswick, Regent's place

Featured Products: Bar Code side chair, Carnival side chair, Code coffee table, Ice Cube round table base, Solid wood character oak table top

Services Provided: Consultation, Installation, Delivery.

 $\mathsf{CARNIVAL}^{\textit{side chair}}$ 

| DIMENSIONS                            | SPECIFICATIONS |
|---------------------------------------|----------------|
| W: 440<br>D: 500<br>H: 780<br>SH: 460 | (III) 💑 🖄      |

BAR CODE bar stool

DIMENSIONS

W: 600 - 900 D: 600 - 900 Ø: 600 - 900

SPECIFICATIONS

BAR CODE side chair

• The Ľ