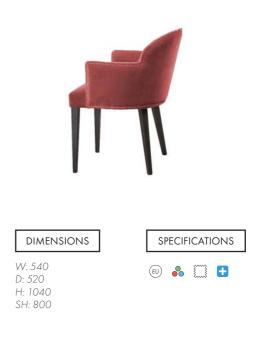

و 🛟

W: 1800 D: 800 H: 750





DIMENSIONS

W: 480 D: 480 SH: 600





SPOKE low table



| DIMENSIONS               | SF | PECIF | ICATI | ons |
|--------------------------|----|-------|-------|-----|
| Ø: 500-800<br>H: 500-750 | ŧ  | •     | .0    | 0   |

ADELE bar stool



|   | DIMENSIONS |
|---|------------|
|   | W: 540     |
|   | D: 520     |
|   | H: 1040    |
| , | SH: 800    |

### SPECIFICATIONS

EU 🔒 🎇 🛨

## THE 72 AT COACHMAKERS

cocktail bar

Location: Marelybone, London

Featured Products: Adele armchair & bar stool, Cradle bar stool, Ice cube table base, Spoke table

Services Provided: Consultation, Installation, Delivery.







DIMENSIONS

W: 850 D: 700 H: 700 SH: 420

| SPECIFICATIONS |   |  |  |  |
|----------------|---|--|--|--|
| EU             | • |  |  |  |







## COCO RETRO

restaurant bar

*Location:* Tunbridge Wells, UK

Featured Products: Albert Deluxe armchair, Ava side chair, Bentwood side chair, Old school stool

Services Provided: Consultation, Installation, Delivery. 

| DIMENSIONS                 | Specifications |
|----------------------------|----------------|
| W: 580<br>D: 510<br>H:1080 | EU 🔥 🛄 🛨       |

OLD SCHOOL stool



## DIMENSIONS

### SPECIFICATIONS

Ø: 320 H: 450/650

EU 💑 🛨



ALDWYCH lounge chair









| DIMENSIONS                            | SPECIFICATIONS |
|---------------------------------------|----------------|
| W: 630<br>D: 650<br>H: 830<br>SH: 480 | EU 🔥 🛄 🛨       |

BEETLE bar stool



| DIMENSIONS |  |
|------------|--|
| W: 560     |  |
| D: 580     |  |
| H: 1180    |  |
| SH: 750    |  |

### SPECI