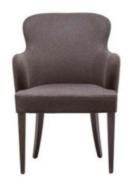

# HEADS & TAILS

cocktail bar

*Location:* Kilburn, London

Featured Products: Agatha side chair, Elephant stool, Plain back banquette, Shelly bar stool, Marshmallow stool with plinth

Services Provided: Consultation, Installation, Delivery.

DIMENSIONS W: 460 D: 520 H: 780 SH: 480

SPECIFICATIONS

EU 💑 🛄 🛨

SHELLY bar stool

DIMENSIONS W: 480 D: 510 H: 1000 SH: 770 Specifications

EU 💑 🛄 🛨

SHELLY side chair

ELEPHANT stool