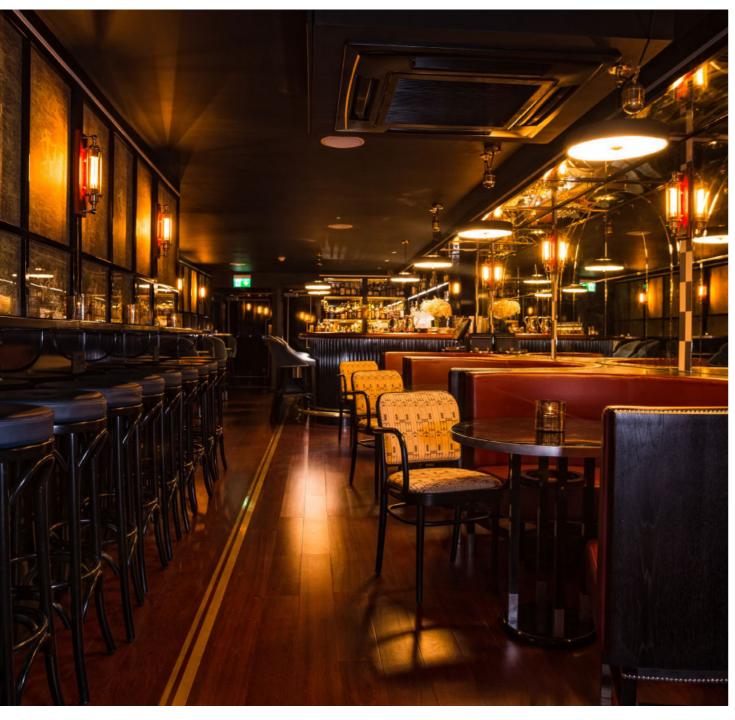

### THE UNION bar

Location: Paddington, Chiswick, Regent's place

Featured Products: Bar Code side chair, Carnival side chair, Code coffee table, Ice Cube round table base, Solid wood character oak table top

Services Provided: Consultation, Installation, Delivery.

 $\mathsf{CARNIVAL}^{\textit{side chair}}$ 

| DIMENSIONS                            | SPECIFICATIONS |
|---------------------------------------|----------------|
| W: 440<br>D: 500<br>H: 780<br>SH: 460 | (III) 💑 🖄      |