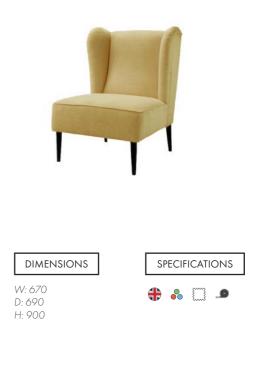

### SPECIFICATIONS

Ø: 320 H: 450/650

EU 💑 🛨

ALDWYCH lounge chair

| DIMENSIONS                            | SPECIFICATIONS |
|---------------------------------------|----------------|
| W: 630<br>D: 650<br>H: 830<br>SH: 480 | EU 🔥 🛄 🛨       |