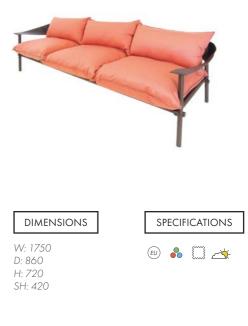

| DIMENSIONS        | SPECIFICATIONS |
|-------------------|----------------|
| W: 580<br>D: 560  | 💷 📥 📙 🕒        |
| H: 780<br>SH: 450 |                |

TERRAMARE lounge chair

DIMENSIONS

W: 940 D: 860

H: 720 SH: 420

### SPECIFICATIONS

۵ 🖡

TERRAMARE sofa

page 020 | 023 • Devonshire Terrac