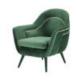

## HILTON PUCKRUP HALL

members bar

*Location:* Tewkesbury, UK

Featured Products: Ashington 2 armchair, Ashington 4 armchair, Constantine lounge chair, Marshmallow stool, Pierre lounge chair, Shaftesbury bar stool

CONSTANTINE lounge chair

DIMENSIONS

W: 700 D: 750

H: 810 SH: 430