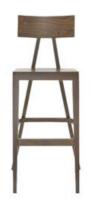

ry.



 $\mathsf{CARNIVAL}^{\textit{side chair}}$ 



| DIMENSIONS                            | SPECIFICATIONS |
|---------------------------------------|----------------|
| W: 440<br>D: 500<br>H: 780<br>SH: 460 | (III) 💑 🖄      |

BAR CODE bar stool









DIMENSIONS

W: 600 - 900 D: 600 - 900 Ø: 600 - 900

SPECIFICATIONS



BAR CODE side chair





• The Ľ





## LEADBELLY'S

cocktail bar

*Location:* Canada Water, London

Featured Products: Bouchon bar stool, Laila side chair, Walker bar stool

Services Provided: Consultation, Installation, Delivery.



DIMENSIONS

SPECIFICATIONS

Ø: 400 H: 510

EU

### BOUCHON bar stool



DIMENSIONS W: 400 D: 400 H: 760 SPECIFICATIONS

 $\mathsf{KENTWELL}^{\textit{low stool}}$ 





### DIMENSIONS

W: 460 D: 460 H: 870 SH: 450



WALKER bar stool



#### DIMENSIONS

W: 495 D: 540 H:1095 SH: 740







## HILTON PUCKRUP HALL

members bar

*Location:* Tewkesbury, UK

Featured Products: Ashington 2 armchair, Ashington 4 armchair, Constantine lounge chair, Marshmallow stool, Pierre lounge chair, Shaftesbury bar stool

Services Provided: Consultation, Installation, Delivery.

## ASHINGTON 2 $^{\mbox{\tiny armchair}}$



| DIMENSIONS                            | SPECIFICATIONS |
|---------------------------------------|----------------|
| W: 620<br>D: 680<br>H: 890<br>SH: 470 | ₪ 💑 🛄 🛨        |

CONSTANTINE lounge chair



DIMENSIONS

W: 700 D: 750

H: 810 SH: 430

### SPECIFICATIONS

EU 💑 🛄 🛨

### ICE CUBE ANTIQUE table base



PIERRE <sup>lounge chair</sup>



page 018 | 019 • Hilton Puckrup Ha





## DEVONSHIRETERRACE

cocktail bar

L