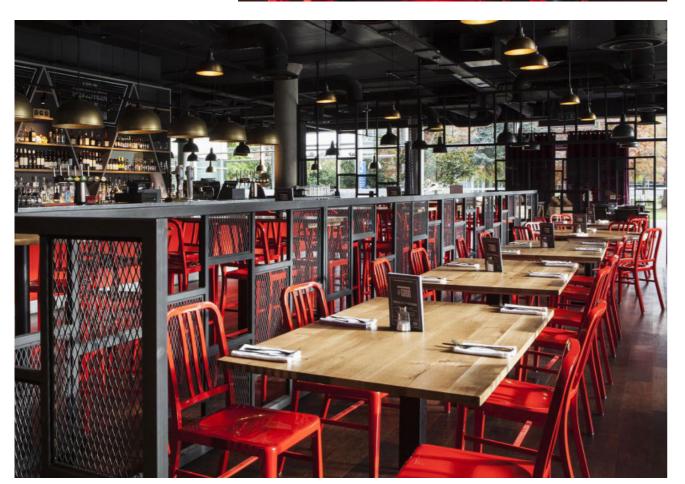

## DEVONSHIRETERRACE

cocktail bar

Location: Liverpool St., London

**Featured Products:** Babila stool, Terramare lounge chair & sofa

Services Provided: Consultation, Installation, Delivery.

DIMENSIONS W: 490 D: 540

H: 770 SH: 480

SPECIFICATIONS

EU 💑 🛄 🛨

VINE bar stool

| DIMENSIONS                             | SPECIFICATIONS |
|----------------------------------------|----------------|
| W: 490<br>D: 540<br>H: 1080<br>SH: 780 | (EU) 💑 🛄 🗄     |

LOUISA <sup>side chair</sup>

SOMERS armchair 100

## DEVONSHIRETERRACE

cocktail bar

Location: Liverpool St., London

**Featured Products:** Babila stool, Terramare lounge chair & sofa

Services Provided: Consultation, Installation, Delivery. CLEVER armchair

| DIMENSIONS        | SPECIFICATIONS |
|-------------------|----------------|
| W: 580<br>D: 560  | 💷 📥 📙 🕒        |
| H: 780<br>SH: 450 |                |

TERRAMARE lounge chair

DIMENSIONS

W: 940 D: 860