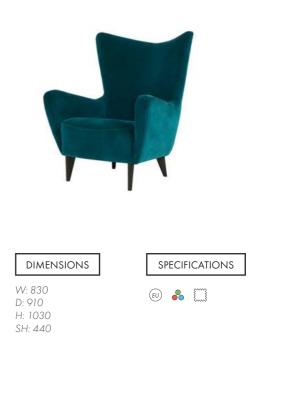

## ASHINGTON 2 $^{\mbox{\tiny armchair}}$

| DIMENSIONS                            | SPECIFICATIONS |
|---------------------------------------|----------------|
| W: 620<br>D: 680<br>H: 890<br>SH: 470 | ₪ 💑 🛄 🛨        |