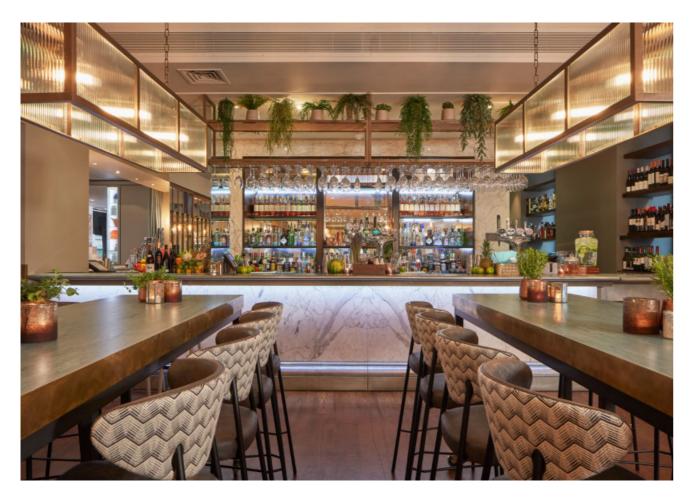

# HEADS & TAILS

cocktail bar

*Location:* Kilburn, London

Featured Products: Agatha side chair, Elephant stool, Plain back banquette, Shelly bar stool, Marshmallow stool with plinth

Services Provided: Consultation, Installation, Delivery.

DIMENSIONS W: 460 D: 520 H: 780 SH: 480

SPECIFICATIONS

EU 💑 🛄 🛨

SHELLY bar stool

DIMENSIONS W: 480 D: 510 H: 1000 SH: 770 Specifications

EU 💑 🛄 🛨

SHELLY side chair

ELEPHANT stool

MARSHMALLOW stool