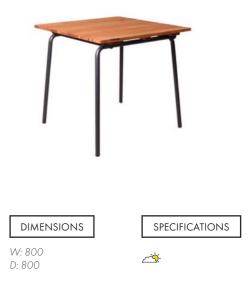

### LUSSO <sup>bar stool</sup>

W: 530 D: 480

H: 1040 SH: 810

EU 💑 🛄 🗄

www.insideoutcontracts.com • +44 (0)20 8305 3130

DIMENSIONS

و 🛟

W: 1800 D: 800 H: 750