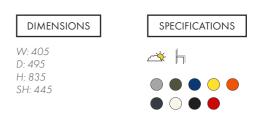

### BENTWOOD stool

DIMENSIONS

| SP | ECIF | ICATI | ons |
|----|------|-------|-----|
| EU | •    |       | Ð   |

W: 370 D: 370 H: 830

VINTAGE side chair