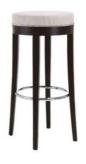

# HEADS & TAILS

cocktail bar

*Location:* Kilburn, London

Featured Products: Agatha side chair, Elephant stool, Plain back banquette, Shelly bar stool, Marshmallow stool with plinth

Services Provided: Consultation, Installation, Delivery.

DIMENSIONS W: 460 D: 520 H: 780 SH: 480

SPECIFICATIONS

EU 💑 🛄 🛨

SHELLY bar stool

DIMENSIONS W: 480 D: 510 H: 1000 SH: 770 Specifications

EU 💑 🛄 🛨

SHELLY side chair

ELEPHANT stool