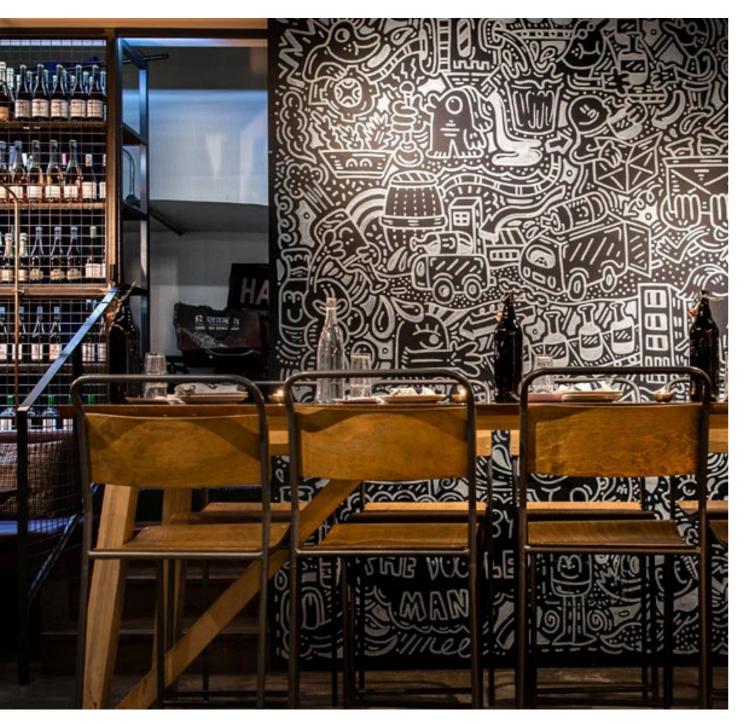

|  |
|------------|---|--|--|
| Ø: 400     | _ |  |  |
| H: 380     |   |  |  |

SPECIFICATIONS

DOME table lamp

EU

HUB <sup>side chair</sup>



DIMENSIONS

W: 450 D: 470

H: 800 SH:450

### SPECIFICATIONS

eu 🔛 🛨

## PLYWOOD EDGE laminate top





Various sizes available



MARSHMALLOW stool









MITCH bar stool



| DIMENSIONS                  | SPECIFICATIONS |
|-----------------------------|----------------|
| W: 450<br>D: 520<br>H: 1050 | EU 🖡 🛄         |

## ICE CUBE ANTIQUE table





### SPECIFICATIONS

EU

## BADRUTT'S PALACE

bar & nightclub

Location: St. Moritz, Switzerland

Featured Products: Miriam side chair, Mitch bar stool

Services Provided: Consultation, Installation, Delivery.







W: 510 D: 520 H: 790 SH: 480



NANCY bar stool



DIMENSIONS

Ø: 395 H: 800





## TAP ROOM

basement bar

Location: Marelybone, London

Featured Products: Arched window mirror, Ice cube square table base, Lusso bar stool, Solid wood table top

Services Provided: Consultation, Installation, Delivery.

## ARCHED WINDOW mirror



| DIMENSIONS         |  |  |  |  |
|--------------------|--|--|--|--|
| V: 1090<br>1: 2070 |  |  |  |  |

EU 🛨

### LUSSO <sup>bar stool</sup>





W: 530 D: 480

H: 1040 SH: 810



EU 💑 🛄 🗄

www.insideoutcontracts.com • +44 (0)20 8305 3130





DIMENSIONS



و 🛟

W: 1800 D: 800 H: 750





DIMENSIONS

W: 480 D: 480 SH: 600





SPOKE low table



| DIMENSIONS               | SF | PECIF | ICATI | ons |
|--------------------------|----|-------|-------|-----|
| Ø: 500-800<br>H: 500-750 | ŧ  | •     | .0    | 0   |

ADELE bar stool



|   | DIME