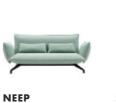

## HILTON PUCKRUP HALL

members bar

*Location:* Tewkesbury, UK

Featured Products: Ashington 2 armchair, Ashington 4 armchair, Constantine lounge chair, Marshmallow stool, Pierre lounge chair, Shaftesbury bar stool

## ASHINGTON 2 $^{\mbox{\tiny armchair}}$

| DIMENSIONS                            | SPECIFICATIONS |
|---------------------------------------|----------------|
| W: 620<br>D: 680<br>H: 890<br>SH: 470 | ₪ 💑 🛄 🛨        |