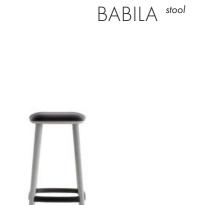

## DEVONSHIRETERRACE

cocktail bar

Location: Liverpool St., London

**Featured Products:** Babila stool, Terramare lounge chair & sofa

Services Provided: Consultation, Installation, Delivery.

DIMENSIONS W: 490 D: 540

## DEVONSHIRETERRACE

cocktail bar

Location: Liverpool St., London

**Featured Products:** Babila stool, Terramare lounge chair & sofa

Services Provided: Consultation, Installation, Delivery. CLEVER armchair