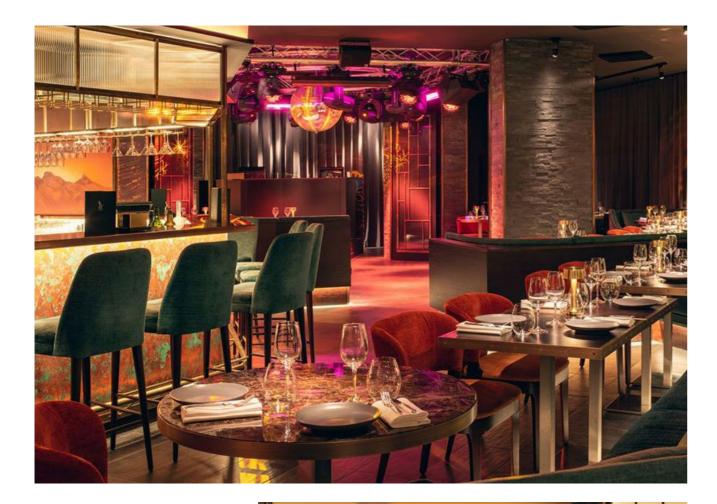

## LEADBELLY'S

cocktail bar

*Location:* Canada Water, London

Featured Products: Bouchon bar stool, Laila side chair, Walker bar stool

Services Provided: Consultation, Installation, Delivery.

DIMENSIONS

SPECIFICATIONS