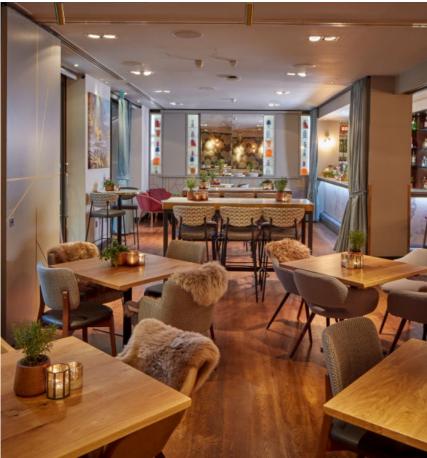

### THE UNION bar

Location: Paddington, Chiswick, Regent's place

Featured Products: Bar Code side chair, Carnival side chair, Code coffee table, Ice Cube round table base, Solid wood character oak table top

Services Provided: Consultation, Installation, Delivery.

 $\mathsf{CARNIVAL}^{\textit{side chair}}$ 

| DIMENSIONS                            | SPECIFICATIONS |
|---------------------------------------|----------------|
| W: 440<br>D: 500<br>H: 780<br>SH: 460 | (III) 💑 🖄      |

BAR CODE bar stool

DIMENSIONS

W: 600 - 900 D: 600 - 900 Ø: 600 - 900

SPECIFICATIONS

BAR CODE side chair

• The Ľ