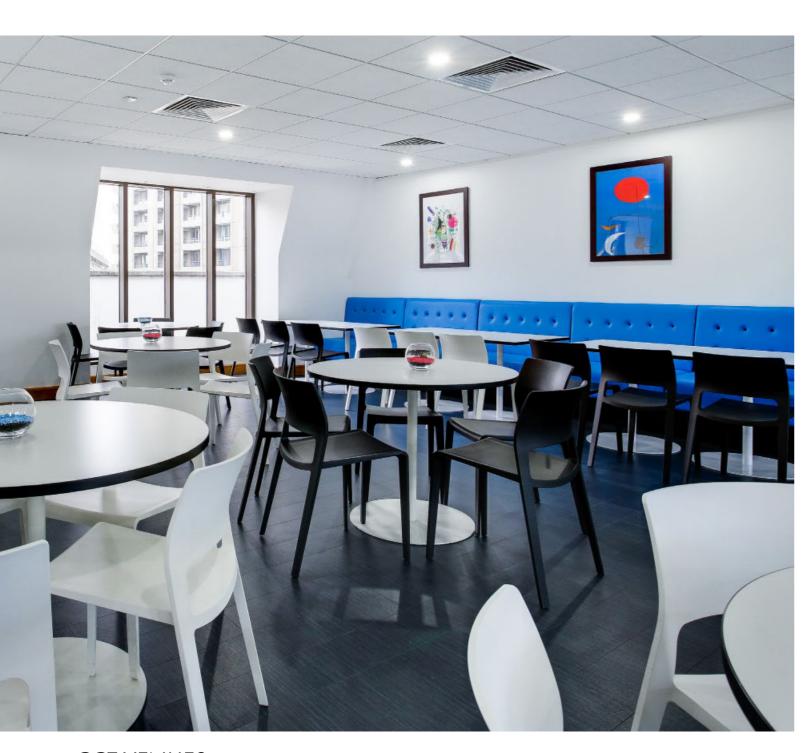

### UAL, CENTRAL SAINT MARTINS

university canteen

Location: Kings Cross, London

Featured Products:

Beagle sofa, Tonella lounge chair & armchair

Services Provided:

Consultation, Installation, Delivery.

TONELLA armchair

### TONELLA lounge chair

DIMENSIONS

W: 610 mm D: 620 mm H: 710 mm SH: 410 mm SPECIFICATIONS

EU 🔥 🔛 🚦 

DIMENSIONS

W: 920 mm D: 900 mm H: 830 mm SH: 470 mm

SPECIFICATIONS

EU 🔥 🔛 🚼

BEAGLE sofa

SONNY metal tub chair

DIMENSIONS

W: 1800 mm D: 1010 mm H: 840 mm SH: 460 mm

SPECIFICATIONS

DIMENSIONS

W: 580 mm D: 580 mm H: 770 mm SH: 465 mm