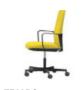

BEAGLE sofa

SONNY metal tub chair

DIMENSIONS

W: 1800 mm D: 1010 mm H: 840 mm SH: 460 mm

SPECIFICATIONS

DIMENSIONS

W: 580 mm D: 580 mm H: 770 mm SH: 465 mm