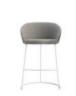

UP DOWN stool

CANDY BAR table

DIMENSIONS

W: 550 mm D: 365 mm H: 750 mm

SPECIFICATIONS

 $\bullet \bigcirc \bigcirc \bullet$ 

DIMENSIONS

Ø: 400 mm H: 730 mm