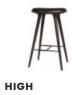

#### Featured Products:

Arki large table, Babila bar stool, Bespoke reception desk, Candy bar table, Happy armchair & lounge chair, Ikon table base, Kato planter, Malmo armchair, Marshmallow stool, Oslo high back chair, Oulu lounge chair

#### DIMENSIONS

W: 575 mm D: 515 mm H: 785 mm SH: 475 mm

#### SPECIFICATIONS

EU 🔛 🛨 