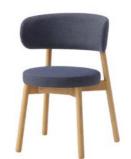

### UAL, CENTRAL SAINT MARTINS

university canteen

Location: Kings Cross, London

Featured Products:

Beagle sofa, Tonella lounge chair & armchair

Services Provided:

Consultation, Installation, Delivery.

TONELLA armchair

### TONELLA lounge chair

DIMENSIONS

W: 610 mm D: 620 mm H: 710 mm SH: 410 mm SPECIFICATIONS

EU 🔥 🔛 🚦 

DIMENSIONS

W: 920 mm D: 900 mm H: 830 mm SH: 470 mm

SPECIFICATIONS

EU 🔥 🔛 🚼