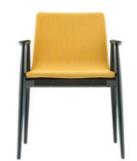

### **EMOTIVE**

work space

Location:

Holden House, London

Featured Products:

Aurland high back chair, Industrial classic stool, Jelly Bean sled chair, Lobby armchair, Louisiana armchair, Oslo wing back chair, Stone stool

### GOTHENBURG wing chair

DIMENSIONS

W: 770 mm D: 960 mm H: 1020 mm SH: 450 mm SPECIFICATIONS

EU 🔥 🖺 🚦

DIMENSIONS

W: 560 mm D: 540 mm H: 760 mm SH: 480 mm SPECIFICATIONS

EU 🔥 🔛 🚼

JELLY BEAN side chair