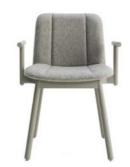

### UAL, CENTRAL SAINT MARTINS

university canteen

Location: Kings Cross, London

Featured Products:

Beagle sofa, Tonella lounge chair & armchair

Services Provided:

Consultation, Installation, Delivery.

TONELLA armchair

### TONELLA lounge chair

DIMENSIONS

W: 610 mm D: 620 mm H: 710 mm SH: 410 mm SPECIFICATIONS

EU 🔥 🔛 🚦 

DIMENSIONS

W: 920 mm D: 900 mm H: 830 mm SH: 470 mm

SPECIFICATIONS

EU 🔥 🔛 🚼