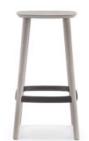

### **CCT VENUES**

co-working space

Location:

Aldersgate House, Barbican

Featured Products: Surface button banquette, Marshmallow stool, Up Down bar stool

Services Provided:

Consultation, Bespoke Design Service, Installation, Delivery.

UP DOWN stool

CANDY BAR table

DIMENSIONS

W: 550 mm D: 365 mm H: 750 mm

SPECIFICATIONS

 $\bullet \bigcirc \bigcirc \bullet$ 

DIMENSIONS

Ø: 400 mm H: 730 mm