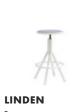

## LAMINATE table top

DIMENSIONS

W: 490 mm D: 560 mm H: 830 mm SH: 460 mm SPECIFICATIONS

(I) 🛟 🐴 📙 🚹 

DIMENSIONS

Various sizes available

SPECIFICATIONS

4 % \_0

UP DOWN stool

CANDY BAR table

DIMENSIONS

W: 550 mm D: 365 mm H: 750 mm

SPECIFICATIONS

 $\bullet \bigcirc \bigcirc \bullet$ 

DIMENSIONS

Ø: 400 mm H: 730 mm