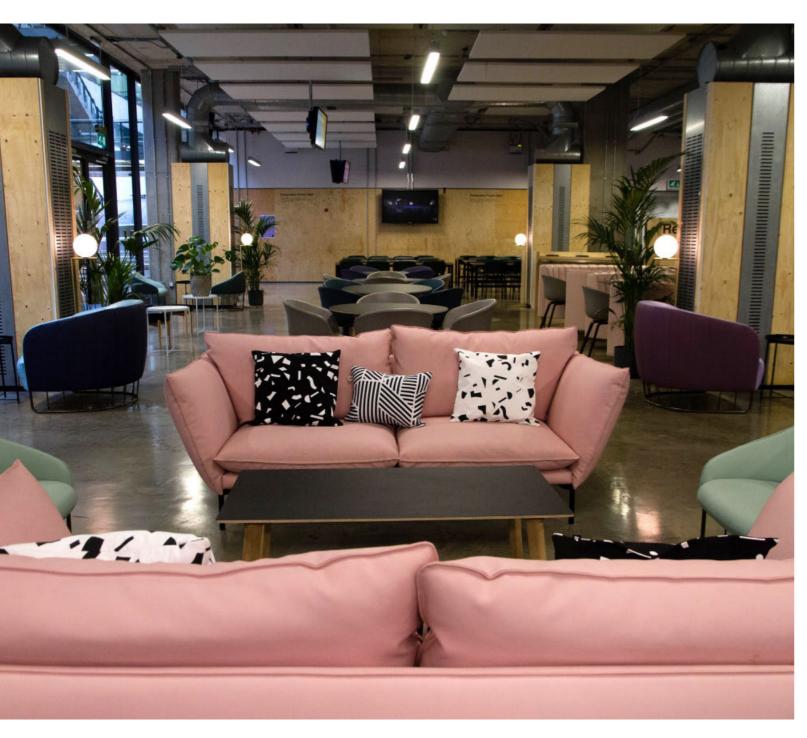

### **CCT VENUES**

co-working space

Location:

Aldersgate House, Barbican

Featured Products: Surface button banquette, Marshmallow stool, Up Down bar stool

Services Provided:

Consultation, Bespoke Design Service, Installation, Delivery.

### **EMOTIVE**

work space

Location:

Holden House, London

Featured Products:

Aurland high back chair, Industrial classic stool, Jelly Bean sled chair, Lobby armchair, Louisiana armchair, Oslo wing back chair, Stone stool