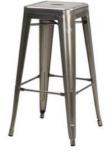

### **EMOTIVE**

work space

Location:

Holden House, London

Featured Products:

Aurland high back chair, Industrial classic stool, Jelly Bean sled chair, Lobby armchair, Louisiana armchair, Oslo wing back chair, Stone stool

INDUSTRIAL stool

DIMENSIONS

W: 530 mm D: 555 mm H: 820 mm SH: 465 mm SPECIFICATIONS

 $\bullet$   $\circ$   $\bullet$   $\circ$ 

DIMENSIONS

W: 465 mm D: 465 mm H: 745 mm

SPECIFICATIONS

www.insideoutcontracts.com • +44 (0)20 8305 3130