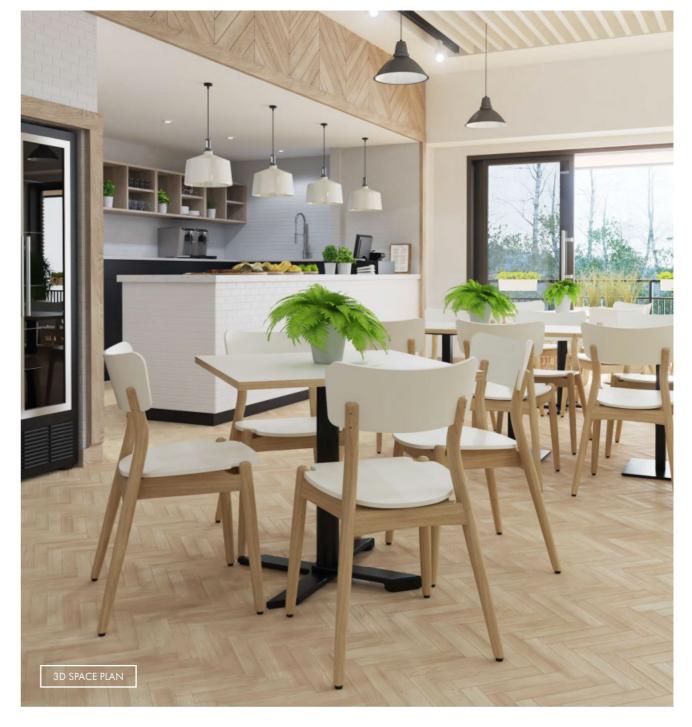

### 3D SPACE PLANNING

Another alternative to optimising space is the design of a 3D space plan. Producing 3D renders allows you to easily view and customise your venue's space layout and choice of furniture from any vantage point.