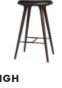

#### Featured Products:

Arki large table, Babila bar stool, Bespoke reception desk, Candy bar table, Happy armchair & lounge chair, Ikon table base, Kato planter, Malmo armchair, Marshmallow stool, Oslo high back chair, Oulu lounge chair

#### DIMENSIONS

W: 575 mm D: 515 mm H: 785 mm SH: 475 mm

#### SPECIFICATIONS

EU 🔛 🛨 