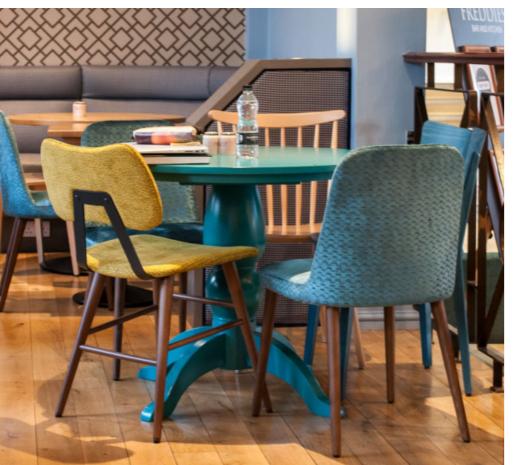

### UAL, CENTRAL SAINT MARTINS

university canteen

Location: Kings Cross, London

Featured Products:

Beagle sofa, Tonella lounge chair & armchair

Services Provided:

Consultation, Installation, Delivery.

TONELLA armchair

### TONELLA lounge chair

DIMENSIONS

W: 610 mm D: 620 mm H: 710 mm SH: 410 mm SPECIFICATIONS

EU 🔥 🔛 🚦 

DIMENSIONS

W: 920 mm D: 900 mm H: 830 mm SH: 470 mm

SPECIFICATIONS

EU 🔥 🔛 🚼

BEAGLE sofa

SONNY metal tub chair

DIMENSIONS

W: 1800 mm D: 1010 mm H: 840 mm SH: 460 mm

SPECIFICATIONS

DIMENSIONS

W: 580 mm D: 580 mm H: 770 mm SH: 465 mm