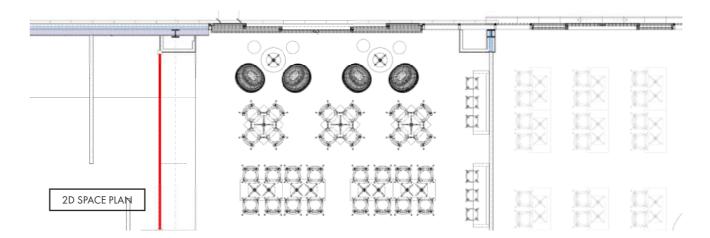

### 2D SPACE PLANNING

Space planning is an essential tool for interior designers and business owners to ensure their venue's space is maximised to efficiently deliver a comprehensive floorplan without the guesswork.

Using pre-existing architectural plans or conducting an on-site visit, our designers will ensure a venue is space planned to allow for the optimum amount of functional seating, whilst adhering to the specifics of your design brief.