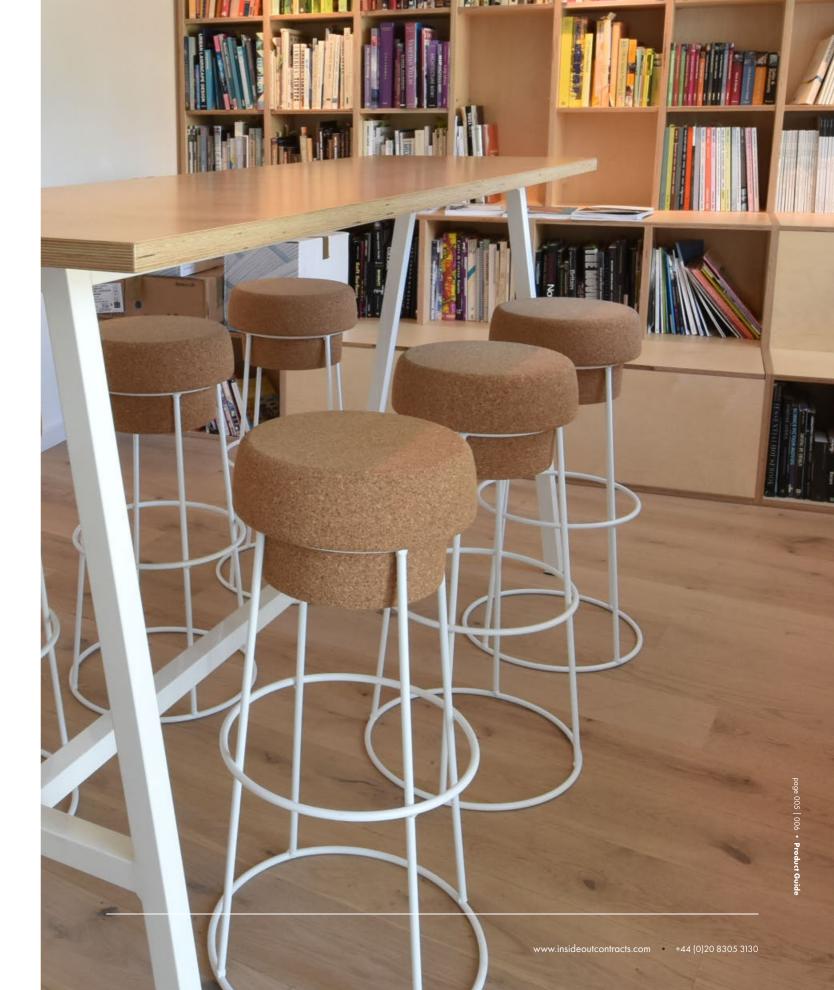

# **SELECTED BY INSIDE OUT** | education & workspace

lounge chair

BABILA lounge chair

**BEAUMONT** trestle chair

lounge chair

**BIRDY** side chair

HUE

**COLLEGE METAL** 