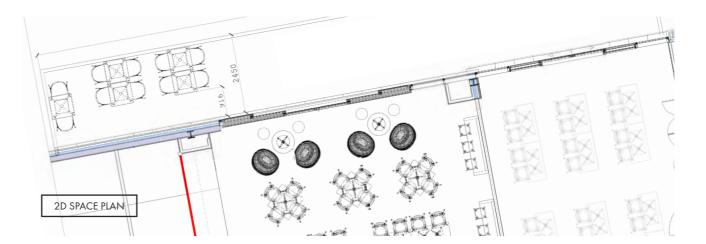

# 2D SPACE PLANNING

Space planning is an essential tool for interior designers and business owners to ensure their venue's space is maximised to efficiently deliver a comprehensive floorplan without the guesswork.

Using pre-existing architectural plans or conducting an on-site visit, our designers will ensure a venue is space planned to allow for the optimum amount of functional seating, whilst adhering to the specifics of your design brief.