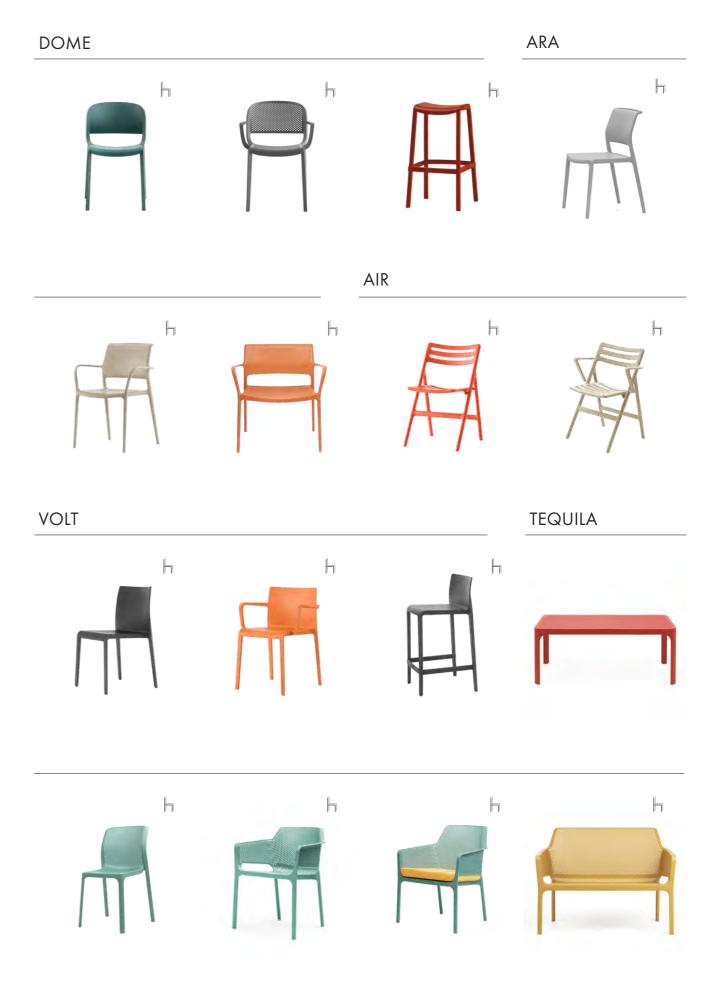

# **TABLE TOPS & BASES** | exterior

FRED ROUND

DYNAMO table base

LIBERTY

WYCOMBE 3

**NOLITA** table base

FLIP-TOP table base

FRED SQUARE cast iron

LAJA

table base

LIBERTY TWIN

WYCOMBE 4

CONCRETE

table base

SHEILD

flip table base

cast iron

table base

FLUXO 4

**ELLIOTT 4** 

**ICE CUBE** 

**FLORENCE** 

TOP P

table base

table base

table base

**ELLIOTT 3** 

MARL cast iron

VENICE

**TABLE ONE** 

**SHEILD TWIN** 

**BOLD CROSS** table base

YPSILON 3 table base

**ICE CUBE** table base

**TONDA** cast iron

flip table base

GRACE flip table

**FESTONE** 

volcanic stone

**BLUE PEARL** 

ARC EN CIEL

large table

QUARTIER

round table

JUMP

stacking table

ARABESCO volcanic stone

**VIA LACTEA** 

**ARC EN CIEL** 

coffee table

granite

MONACO

**BALTIC BROWN** 

**BISTRO** 

square table

REBECCA

table

granite

**BISTRO** 

round table

**ROSA DEI VENTI** 

OUTDOOR

CONCRETE

compact laminate

**BISTRO** 

high table

URBAN

DROPLET

KASHMIR

granite

**METAL** 

table top

THALIA GREY

granite

**IROKO SLAT** 

wood table top

**ARC EN CIEL** round table

HENDAIA

QUARTIER

square table

bar stool

round table

MARSEILLE

side chair

CORTE

armchair

side chair

side chair

**PLATFORM** 

stool

THYME

armchair

TAHITI

THYME

table

MARSEILLE

BARCA

H

TROPEZ

stacking chair

REBECCA

folding chair