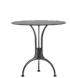

# **TABLE TOPS & BASES** | exterior

FRED ROUND

DYNAMO table base

LIBERTY

WYCOMBE 3

**NOLITA** table base

FLIP-TOP table base

FRED SQUARE cast iron

LAJA

table base

LIBERTY TWIN

WYCOMBE 4

CONCRETE

table base

SHEILD

flip table base

cast iron

table base

FLUXO 4

**ELLIOTT 4** 

**ICE CUBE** 

**FLORENCE** 

TOP P

table base

table base

table base

**ELLIOTT 3** 

MARL cast iron

VENICE

**TABLE ONE** 

**SHEILD TWIN** 

**BOLD CROSS** table base

YPSILON 3 table base

**ICE CUBE** table base

**TONDA** cast iron

flip table base

GRACE flip table

**FESTONE** 

volcanic stone

**BLUE PEARL** 