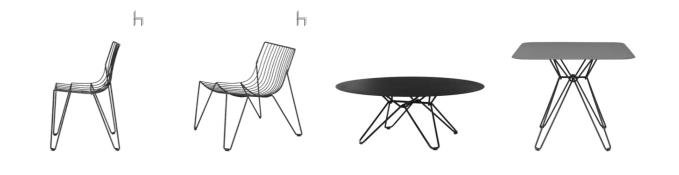

# **TABLE TOPS & BASES** | exterior

FRED ROUND

DYNAMO table base

LIBERTY

WYCOMBE 3

**NOLITA** table base

FLIP-TOP table base

FRED SQUARE cast iron

LAJA

table base

LIBERTY TWIN

WYCOMBE 4

CONCRETE

table base

SHEILD

flip table base

cast iron

table base

FLUXO 4

**ELLIOTT 4** 

**ICE CUBE** 

**FLORENCE** 

TOP P

table base

table base

table base

**ELLIOTT 3** 

MARL cast iron

VENICE

**TABLE ONE** 

**SHEILD TWIN** 

**BOLD CROSS** table base

YPSILON 3 table base

**ICE CUBE** table base

**TONDA** cast iron

flip table base

GRACE flip table

**FESTONE** 

volcanic stone

**BLUE PEARL** 

ARC EN CIEL

large table

QUARTIER

round table

JUMP

stacking table

ARABESCO volcanic stone

**VIA LACTEA** 

**ARC EN CIEL** 

coffee table

granite

MONACO

**BALTIC BROWN** 

**BISTRO** 

square table

REBECCA

table

granite

**BISTRO** 

round table

**ROSA DEI VENTI** 

OUTDOOR

CONCRETE

compact laminate

**BISTRO** 

high table

URBAN

DROPLET

KASHMIR

granite

**METAL** 

table top

THALIA GREY

granite

**IROKO SLAT** 

wood table top

**ARC EN CIEL** round table

HENDAIA

QUARTIER

square table