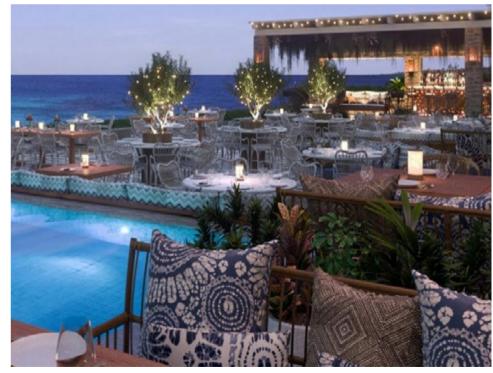

# OUTDOOR & ALFRESCO

More than any other area of your venue, the appearance of your outside area is dependent on the furniture you choose to display. Ensure your venue grabs the attention you deserve with design-led commercial outdoor furniture which represents your unique brand and venue.