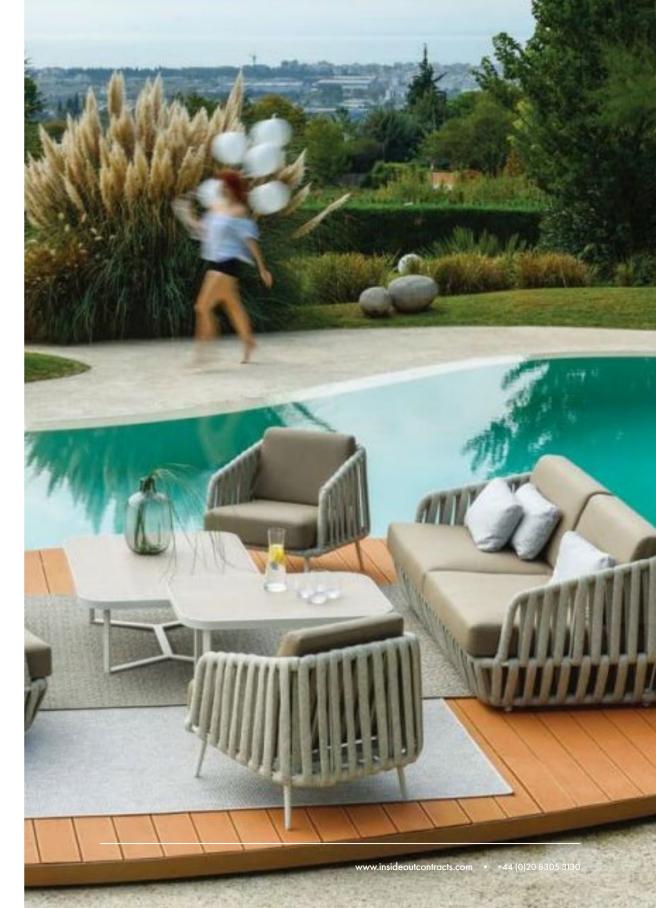

More than any other area of your venue, the appearance of your outside area is dependent on the furniture you choose to display. Ensure your venue grabs the attention you deserve with design-led commercial outdoor furniture which represents your unique brand and venue.

# top picks // rope detail

Emma Cross dining armchair

**Lorenzo** armchair

Antonella chair

Emma Cross

**Lorenzo** barstool

**Nelly** armchair

Emma Cross armchair