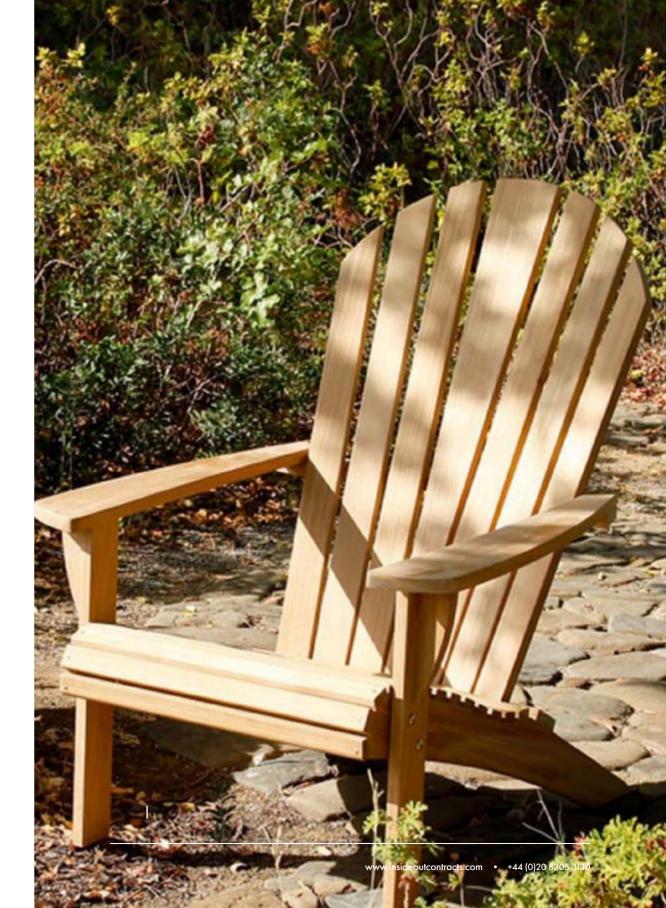

# $^{\text{top picks} /\!/}$ wood, cane & rattan

Ravine armchair

**Basile** armchair

Adirondack armchair

Ravine side chair

**Enchidna** dining chair

**Borough** side chair

Ravine bar stool