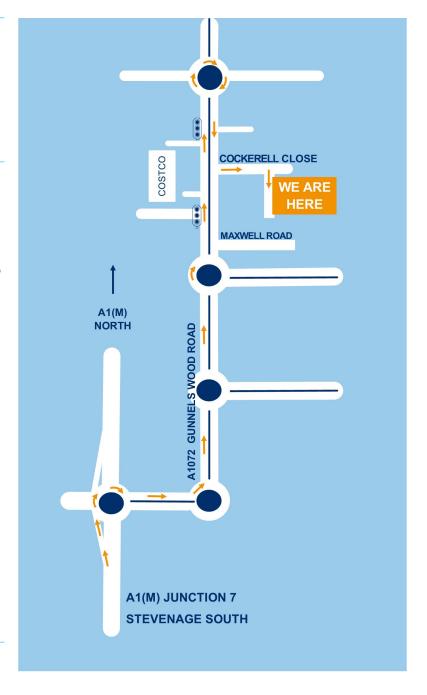

### BY ROAD NORTHBOUND

Leave the A1(M) at Junction 7, signposted Stevenage

At the first roundabout take the 3rd exit onto the A602 to Stevenage

At the next roundabout take the 1st exit (slip road) onto the A1072, signposted Industrial areas

Use the right-hand lane to follow the underpass

At the roundabout take the 1st exit continuing on A1072

At next roundabout (just past Costco) take the 4th exit, returning back along the other side of the same dual carriageway

Take the second turning on the left into **Cockerell Close** 

Take the turning on the right, after the 'Flamingo' building. FIRA International is the third unit on your left

### **VISITORS AND DELIVERIES**

Please use the bell on the reception door (to the right of building) and a colleague will come and assist