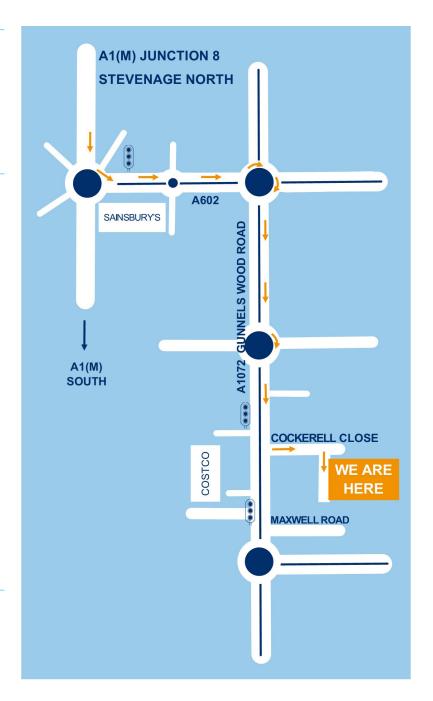

### BY ROAD SOUTHBOUND

Leave the A1(M) at Junction 8, signposted Hitchin, Stevenage

At roundabout take the 2nd exit onto the A602, signposted Stevenage

At the next smaller roundabout take the 2nd exit, continuing on A602

At the roundabout take the 3rd exit onto the A1072, signposted Gunnells Wood Industrial Area

At the next roundabout take the 2nd exit continuing on A1072

Take the second turning on the left into **Cockerell Close** 

Take the turning on the right, after the 'Flamingo' building. FIRA International is the third unit on your left

#### VISITORS AND DELIVERIES

Please use the bell on the reception door (to the right of building) and a colleague will come and assist