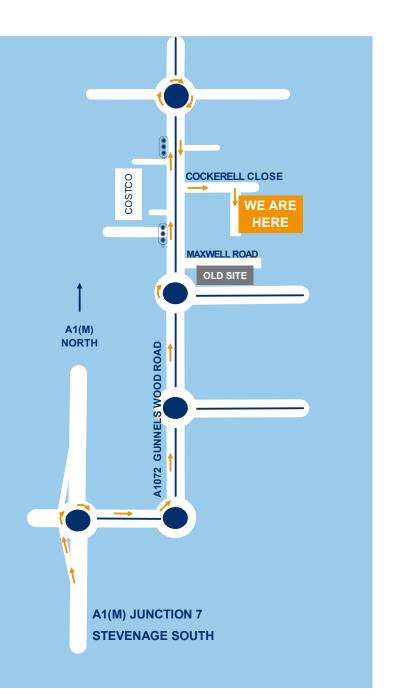

#### **BY ROAD NORTHBOUND**

Leave the A1(M) at Junction 7, signposted Stevenage

At the first roundabout take the 3rd exit onto the A602 to Stevenage

At the next roundabout take the 1st exit (slip road) onto the A1072, signposted Industrial areas

Use the right-hand lane to follow the underpass

At the roundabout take the 1st exit continuing on A1072

At next roundabout (just past Costco) take the 4th exit, returning back along the other side of the same dual carriageway

Take the second turning on the left into **Cockerell Close** 

Take the turning on the right, after the 'Flamingo' building. FIRA International is the third unit on your left