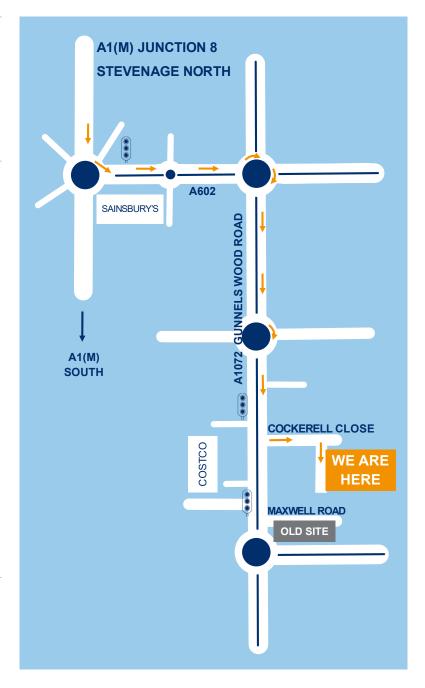

## **BY ROAD SOUTHBOUND**

Leave the A1(M) at Junction 8, signposted Hitchin, Stevenage

At roundabout take the 2nd exit onto the A602, signposted Stevenage

At the next smaller roundabout take the 2nd exit, continuing on A602

At the roundabout take the 3rd exit onto the A1072, signposted Gunnells Wood Industrial Area

At the next roundabout take the 2nd exit continuing on A1072

Take the second turning on the left into **Cockerell Close** 

Take the turning on the right, after the 'Flamingo' building. FIRA International is the third unit on your left