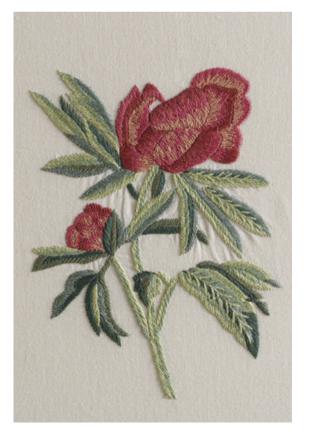

THAT FEATURES THE SAME MOTIFS FROM

1680'S THE NEW BOOK OF FLOWERS.

CHELSEA TEXTILES ARE PROUD TO HAVE CREATED A TEXTILE BASED ON THE WORK OF A WOMAN WHO LIVED SUCH AN ASTONISHING LIFE, AND WHO WAS SO MODERN FOR HER TIME. ON A PALE LINEN, 24 DIFFERENT FLORAL BOUQUETS ARE EMBROIDERED BY HAND WITH GREAT ATTENTION TO DETAIL AND CAREFUL SHADING IN VIVID COLOURS.

IT IS A DESIGN THAT BRINGS BEAUTY TO ANY ROOM,
AS TIMELESS AND CONSISTENTLY RELEVANT
AS MARIA SIBYLLA MERIAN HERSELF.

DETAILS FROM F432 MARIA SIBYLLA MERIAN

INSPIRATION: THE ORIGINAL EARLY 18TH CENTURY GOWN EMBROIDERED WITH MOTIFS TAKEN FROM MARIA SIBYLLA MERIAN'S THE NEW BOOK OF FLOWERS