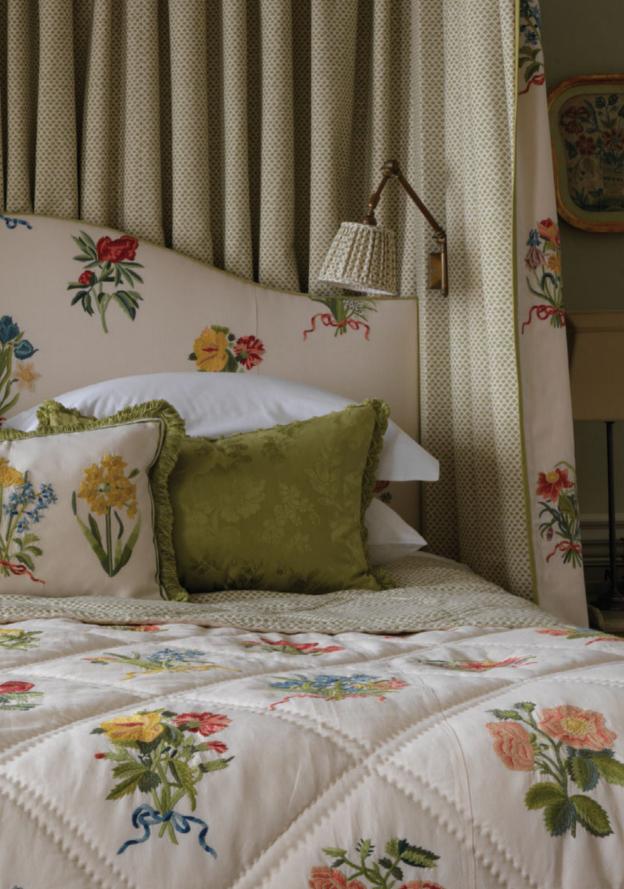

THAT FEATURES THE SAME MOTIFS FROM

1680'S THE NEW BOOK OF FLOWERS.

CHELSEA TEXTILES ARE PROUD TO HAVE CREATED A TEXTILE BASED ON THE WORK OF A WOMAN WHO LIVED SUCH AN ASTONISHING LIFE, AND WHO WAS SO MODERN FOR HER TIME. ON A PALE LINEN, 24 DIFFERENT FLORAL BOUQUETS ARE EMBROIDERED BY HAND WITH GREAT ATTENTION TO DETAIL AND CAREFUL SHADING IN VIVID COLOURS.

IT IS A DESIGN THAT BRINGS BEAUTY TO ANY ROOM,
AS TIMELESS AND CONSISTENTLY RELEVANT
AS MARIA SIBYLLA MERIAN HERSELF.

DETAILS FROM F432 MARIA SIBYLLA MERIAN

INSPIRATION: THE ORIGINAL EARLY 18TH CENTURY GOWN EMBROIDERED WITH MOTIFS TAKEN FROM MARIA SIBYLLA MERIAN'S THE NEW BOOK OF FLOWERS