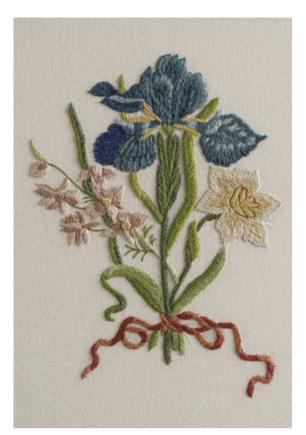

THAT FEATURES THE SAME MOTIFS FROM

1680'S THE NEW BOOK OF FLOWERS.

CHELSEA TEXTILES ARE PROUD TO HAVE CREATED A TEXTILE BASED ON THE WORK OF A WOMAN WHO LIVED SUCH AN ASTONISHING LIFE, AND WHO WAS SO MODERN FOR HER TIME. ON A PALE LINEN, 24 DIFFERENT FLORAL BOUQUETS ARE EMBROIDERED BY HAND WITH GREAT ATTENTION TO DETAIL AND CAREFUL SHADING IN VIVID COLOURS.

IT IS A DESIGN THAT BRINGS BEAUTY TO ANY ROOM,
AS TIMELESS AND CONSISTENTLY RELEVANT
AS MARIA SIBYLLA MERIAN HERSELF.

DETAILS FROM F432 MARIA SIBYLLA MERIAN

INSPIRATION: THE ORIGINAL EARLY 18TH CENTURY GOWN EMBROIDERED WITH MOTIFS TAKEN FROM MARIA SIBYLLA MERIAN'S THE NEW BOOK OF FLOWERS