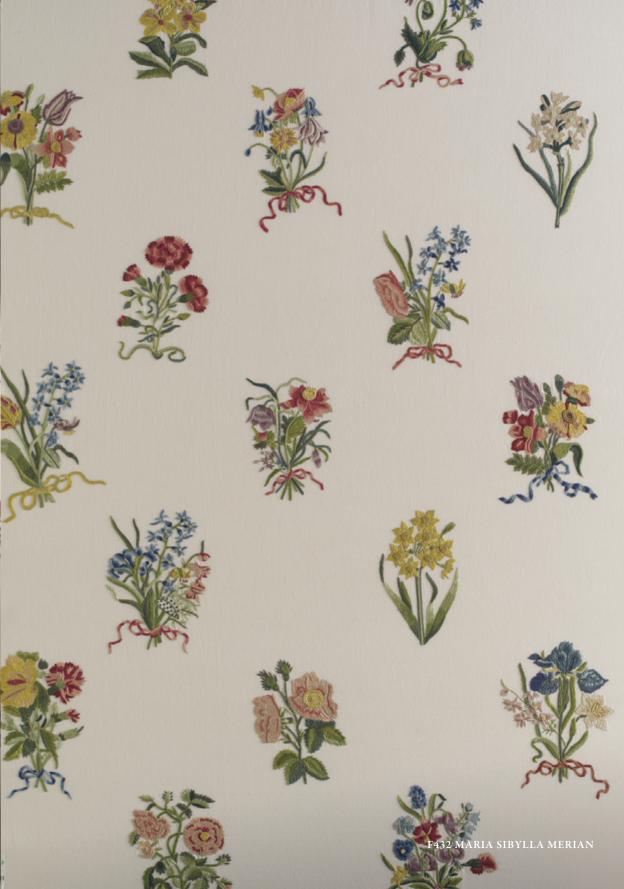

THAT FEATURES THE SAME MOTIFS FROM

1680'S THE NEW BOOK OF FLOWERS.

CHELSEA TEXTILES ARE PROUD TO HAVE CREATED A TEXTILE BASED ON THE WORK OF A WOMAN WHO LIVED SUCH AN ASTONISHING LIFE, AND WHO WAS SO MODERN FOR HER TIME. ON A PALE LINEN, 24 DIFFERENT FLORAL BOUQUETS ARE EMBROIDERED BY HAND WITH GREAT ATTENTION TO DETAIL AND CAREFUL SHADING IN VIVID COLOURS.

IT IS A DESIGN THAT BRINGS BEAUTY TO ANY ROOM,
AS TIMELESS AND CONSISTENTLY RELEVANT
AS MARIA SIBYLLA MERIAN HERSELF.

DETAILS FROM F432 MARIA SIBYLLA MERIAN

INSPIRATION: THE ORIGINAL EARLY 18TH CENTURY GOWN EMBROIDERED WITH MOTIFS TAKEN FROM MARIA SIBYLLA MERIAN'S THE NEW BOOK OF FLOWERS