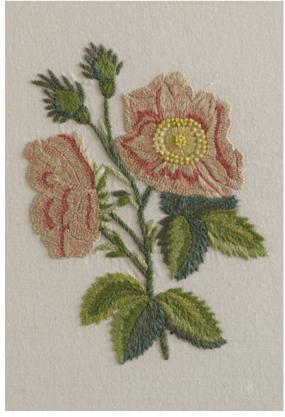

THAT FEATURES THE SAME MOTIFS FROM

1680'S THE NEW BOOK OF FLOWERS.

CHELSEA TEXTILES ARE PROUD TO HAVE CREATED A TEXTILE BASED ON THE WORK OF A WOMAN WHO LIVED SUCH AN ASTONISHING LIFE, AND WHO WAS SO MODERN FOR HER TIME. ON A PALE LINEN, 24 DIFFERENT FLORAL BOUQUETS ARE EMBROIDERED BY HAND WITH GREAT ATTENTION TO DETAIL AND CAREFUL SHADING IN VIVID COLOURS.

IT IS A DESIGN THAT BRINGS BEAUTY TO ANY ROOM,
AS TIMELESS AND CONSISTENTLY RELEVANT
AS MARIA SIBYLLA MERIAN HERSELF.

DETAILS FROM F432 MARIA SIBYLLA MERIAN

INSPIRATION: THE ORIGINAL EARLY 18TH CENTURY GOWN EMBROIDERED WITH MOTIFS TAKEN FROM MARIA SIBYLLA MERIAN'S THE NEW BOOK OF FLOWERS