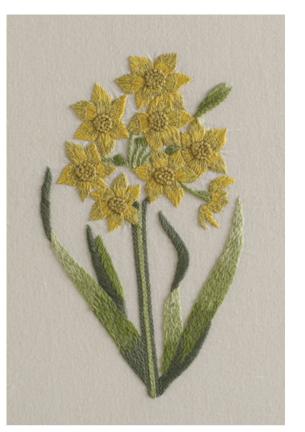

THAT FEATURES THE SAME MOTIFS FROM

1680'S THE NEW BOOK OF FLOWERS.

CHELSEA TEXTILES ARE PROUD TO HAVE CREATED A TEXTILE BASED ON THE WORK OF A WOMAN WHO LIVED SUCH AN ASTONISHING LIFE, AND WHO WAS SO MODERN FOR HER TIME. ON A PALE LINEN, 24 DIFFERENT FLORAL BOUQUETS ARE EMBROIDERED BY HAND WITH GREAT ATTENTION TO DETAIL AND CAREFUL SHADING IN VIVID COLOURS.

IT IS A DESIGN THAT BRINGS BEAUTY TO ANY ROOM,
AS TIMELESS AND CONSISTENTLY RELEVANT
AS MARIA SIBYLLA MERIAN HERSELF.

DETAILS FROM F432 MARIA SIBYLLA MERIAN

INSPIRATION: THE ORIGINAL EARLY 18TH CENTURY GOWN EMBROIDERED WITH MOTIFS TAKEN FROM MARIA SIBYLLA MERIAN'S THE NEW BOOK OF FLOWERS