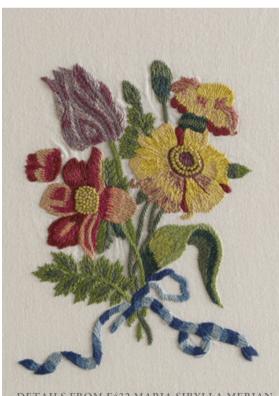

THAT FEATURES THE SAME MOTIFS FROM

1680'S THE NEW BOOK OF FLOWERS.

CHELSEA TEXTILES ARE PROUD TO HAVE CREATED A TEXTILE BASED ON THE WORK OF A WOMAN WHO LIVED SUCH AN ASTONISHING LIFE, AND WHO WAS SO MODERN FOR HER TIME. ON A PALE LINEN, 24 DIFFERENT FLORAL BOUQUETS ARE EMBROIDERED BY HAND WITH GREAT ATTENTION TO DETAIL AND CAREFUL SHADING IN VIVID COLOURS.

IT IS A DESIGN THAT BRINGS BEAUTY TO ANY ROOM,
AS TIMELESS AND CONSISTENTLY RELEVANT
AS MARIA SIBYLLA MERIAN HERSELF.

DETAILS FROM F432 MARIA SIBYLLA MERIAN

INSPIRATION: THE ORIGINAL EARLY 18TH CENTURY GOWN EMBROIDERED WITH MOTIFS TAKEN FROM MARIA SIBYLLA MERIAN'S THE NEW BOOK OF FLOWERS