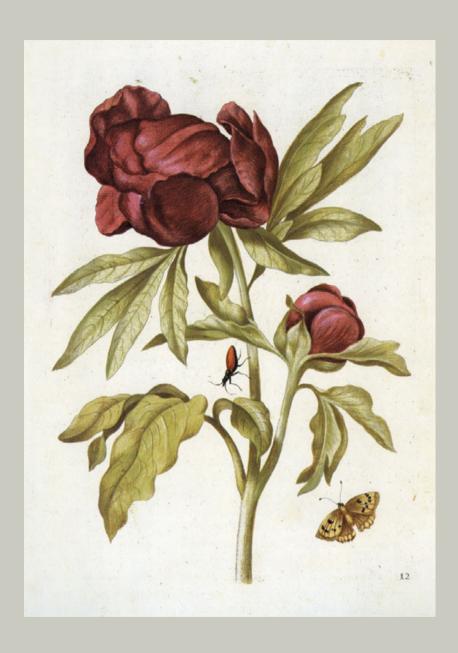

BORN IN 1647, MARIA PAINTED HER FIRST IMAGES OF INSECTS

AND PLANTS AT THE AGE OF THIRTEEN. SHE WENT ON TO PUBLISH

COLLECTIONS OF ENGRAVINGS OF PLANTS FROM 1675 THROUGH

TO 1680. MARIA PAINTED WITH WATERCOLOURS AND GOUACHE

AS, DUE TO THE GUILD SYSTEM IN EUROPE AT THAT TIME,

WOMEN WERE FORBIDDEN FROM PAINTING IN OIL.

AT THE BEGINNING OF HER CAREER SHE ALSO CREATED

DESIGNS FOR EMBROIDERY, AND THE GENESIS OF THIS

CHELSEA TEXTILES DESIGN WAS AN 18TH CENTURY DRESS