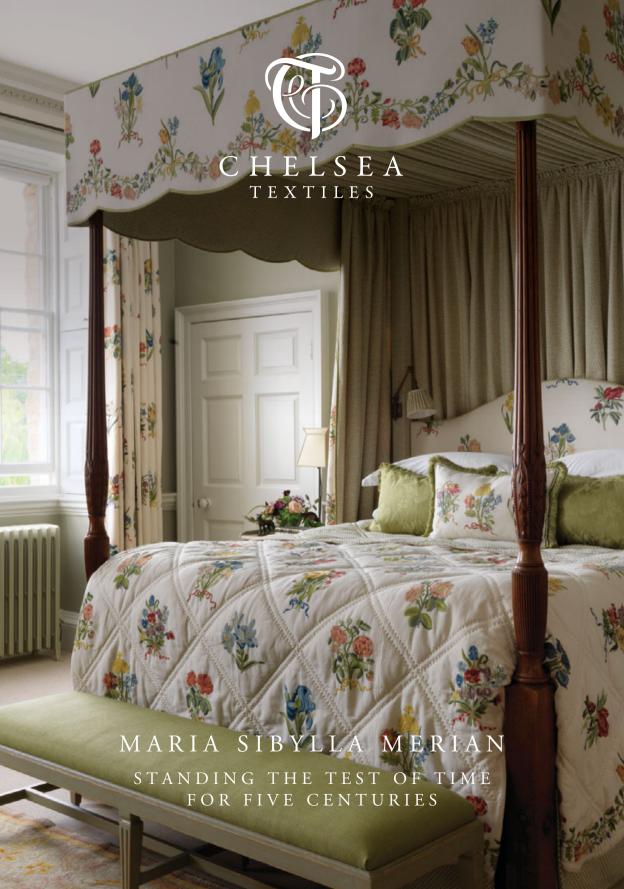

## MARIA SIBYLLA MERIAN

CHELSEA TEXTILES, RENOWNED FOR THEIR FAITHFUL
RECREATIONS OF ANTIQUE TEXTILES AND HAND EMBROIDERY,
ARE DELIGHTED TO ANNOUNCE A NEW DESIGN BASED ON
THE 17TH CENTURY BOTANICAL ILLUSTRATIONS OF THE
EXTRAORDINARY GERMAN-BORN NATURALIST AND
SCIENTIFIC ILLUSTRATOR, MARIA SIBYLLA MERIAN.

THAT FEATURES THE SAME MOTIFS FROM

1680'S THE NEW BOOK OF FLOWERS.

CHELSEA TEXTILES ARE PROUD TO HAVE CREATED A TEXTILE BASED ON THE WORK OF A WOMAN WHO LIVED SUCH AN ASTONISHING LIFE, AND WHO WAS SO MODERN FOR HER TIME. ON A PALE LINEN, 24 DIFFERENT FLORAL BOUQUETS ARE EMBROIDERED BY HAND WITH GREAT ATTENTION TO DETAIL AND CAREFUL SHADING IN VIVID COLOURS.

IT IS A DESIGN THAT BRINGS BEAUTY TO ANY ROOM,
AS TIMELESS AND CONSISTENTLY RELEVANT
AS MARIA SIBYLLA MERIAN HERSELF.

DETAILS FROM F432 MARIA SIBYLLA MERIAN

INSPIRATION: THE ORIGINAL EARLY 18TH CENTURY GOWN EMBROIDERED WITH MOTIFS TAKEN FROM MARIA SIBYLLA MERIAN'S THE NEW BOOK OF FLOWERS