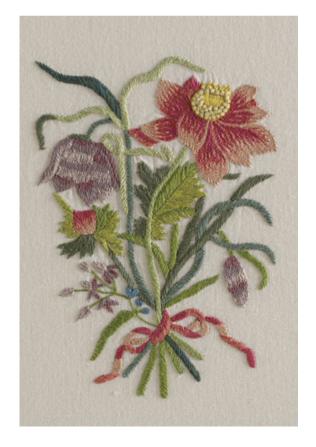

THAT FEATURES THE SAME MOTIFS FROM

1680'S THE NEW BOOK OF FLOWERS.

CHELSEA TEXTILES ARE PROUD TO HAVE CREATED A TEXTILE BASED ON THE WORK OF A WOMAN WHO LIVED SUCH AN ASTONISHING LIFE, AND WHO WAS SO MODERN FOR HER TIME. ON A PALE LINEN, 24 DIFFERENT FLORAL BOUQUETS ARE EMBROIDERED BY HAND WITH GREAT ATTENTION TO DETAIL AND CAREFUL SHADING IN VIVID COLOURS.

IT IS A DESIGN THAT BRINGS BEAUTY TO ANY ROOM,
AS TIMELESS AND CONSISTENTLY RELEVANT
AS MARIA SIBYLLA MERIAN HERSELF.

DETAILS FROM F432 MARIA SIBYLLA MERIAN

INSPIRATION: THE ORIGINAL EARLY 18TH CENTURY GOWN EMBROIDERED WITH MOTIFS TAKEN FROM MARIA SIBYLLA MERIAN'S THE NEW BOOK OF FLOWERS