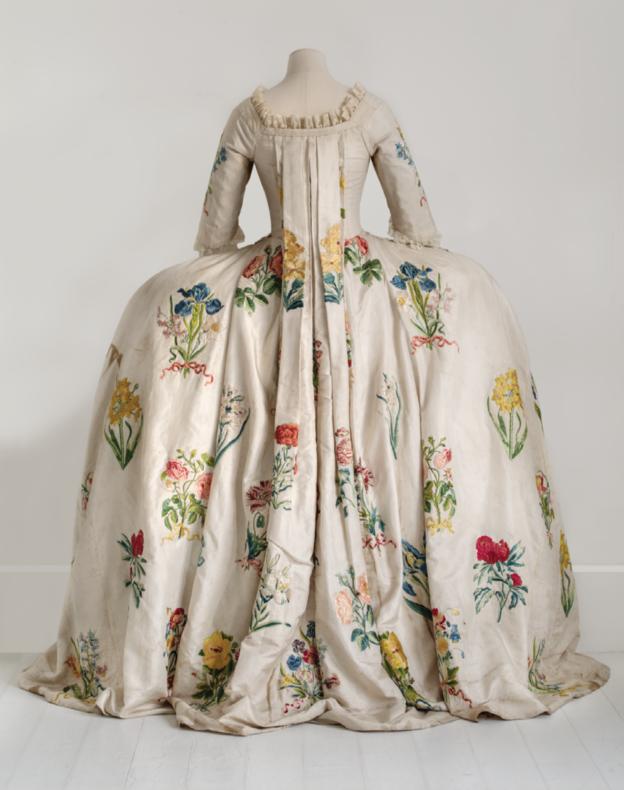

AS, DUE TO THE GUILD SYSTEM IN EUROPE AT THAT TIME,

WOMEN WERE FORBIDDEN FROM PAINTING IN OIL.

AT THE BEGINNING OF HER CAREER SHE ALSO CREATED

DESIGNS FOR EMBROIDERY, AND THE GENESIS OF THIS

CHELSEA TEXTILES DESIGN WAS AN 18TH CENTURY DRESS

THAT FEATURES THE SAME MOTIFS FROM

1680'S THE NEW BOOK OF FLOWERS.

CHELSEA TEXTILES ARE PROUD TO HAVE CREATED A TEXTILE BASED ON THE WORK OF A WOMAN WHO LIVED SUCH AN ASTONISHING LIFE, AND WHO WAS SO MODERN FOR HER TIME. ON A PALE LINEN, 24 DIFFERENT FLORAL BOUQUETS ARE EMBROIDERED BY HAND WITH GREAT ATTENTION TO DETAIL AND CAREFUL SHADING IN VIVID COLOURS.

IT IS A DESIGN THAT BRINGS BEAUTY TO ANY ROOM,
AS TIMELESS AND CONSISTENTLY RELEVANT
AS MARIA SIBYLLA MERIAN HERSELF.

DETAILS FROM F432 MARIA SIBYLLA MERIAN

INSPIRATION: THE ORIGINAL EARLY 18TH CENTURY GOWN EMBROIDERED WITH MOTIFS TAKEN FROM MARIA SIBYLLA MERIAN'S THE NEW BOOK OF FLOWERS