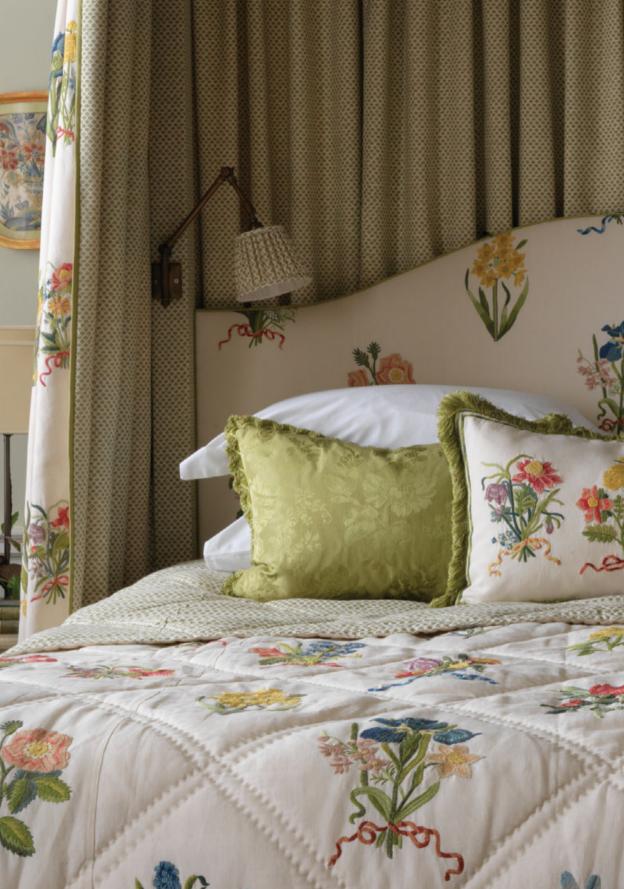

THAT FEATURES THE SAME MOTIFS FROM

1680'S THE NEW BOOK OF FLOWERS.

CHELSEA TEXTILES ARE PROUD TO HAVE CREATED A TEXTILE BASED ON THE WORK OF A WOMAN WHO LIVED SUCH AN ASTONISHING LIFE, AND WHO WAS SO MODERN FOR HER TIME. ON A PALE LINEN, 24 DIFFERENT FLORAL BOUQUETS ARE EMBROIDERED BY HAND WITH GREAT ATTENTION TO DETAIL AND CAREFUL SHADING IN VIVID COLOURS.

IT IS A DESIGN THAT BRINGS BEAUTY TO ANY ROOM,
AS TIMELESS AND CONSISTENTLY RELEVANT
AS MARIA SIBYLLA MERIAN HERSELF.

DETAILS FROM F432 MARIA SIBYLLA MERIAN

INSPIRATION: THE ORIGINAL EARLY 18TH CENTURY GOWN EMBROIDERED WITH MOTIFS TAKEN FROM MARIA SIBYLLA MERIAN'S THE NEW BOOK OF FLOWERS