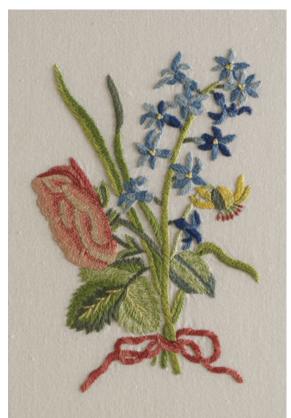

THAT FEATURES THE SAME MOTIFS FROM

1680'S THE NEW BOOK OF FLOWERS.

CHELSEA TEXTILES ARE PROUD TO HAVE CREATED A TEXTILE BASED ON THE WORK OF A WOMAN WHO LIVED SUCH AN ASTONISHING LIFE, AND WHO WAS SO MODERN FOR HER TIME. ON A PALE LINEN, 24 DIFFERENT FLORAL BOUQUETS ARE EMBROIDERED BY HAND WITH GREAT ATTENTION TO DETAIL AND CAREFUL SHADING IN VIVID COLOURS.

IT IS A DESIGN THAT BRINGS BEAUTY TO ANY ROOM,
AS TIMELESS AND CONSISTENTLY RELEVANT
AS MARIA SIBYLLA MERIAN HERSELF.

DETAILS FROM F432 MARIA SIBYLLA MERIAN

INSPIRATION: THE ORIGINAL EARLY 18TH CENTURY GOWN EMBROIDERED WITH MOTIFS TAKEN FROM MARIA SIBYLLA MERIAN'S THE NEW BOOK OF FLOWERS