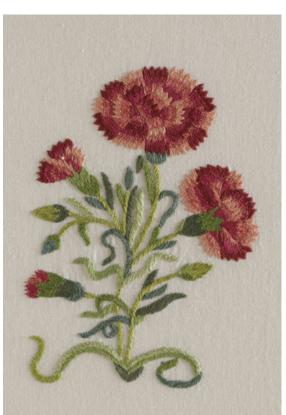

THAT FEATURES THE SAME MOTIFS FROM

1680'S THE NEW BOOK OF FLOWERS.

CHELSEA TEXTILES ARE PROUD TO HAVE CREATED A TEXTILE BASED ON THE WORK OF A WOMAN WHO LIVED SUCH AN ASTONISHING LIFE, AND WHO WAS SO MODERN FOR HER TIME. ON A PALE LINEN, 24 DIFFERENT FLORAL BOUQUETS ARE EMBROIDERED BY HAND WITH GREAT ATTENTION TO DETAIL AND CAREFUL SHADING IN VIVID COLOURS.

IT IS A DESIGN THAT BRINGS BEAUTY TO ANY ROOM,
AS TIMELESS AND CONSISTENTLY RELEVANT
AS MARIA SIBYLLA MERIAN HERSELF.

DETAILS FROM F432 MARIA SIBYLLA MERIAN

INSPIRATION: THE ORIGINAL EARLY 18TH CENTURY GOWN EMBROIDERED WITH MOTIFS TAKEN FROM MARIA SIBYLLA MERIAN'S THE NEW BOOK OF FLOWERS