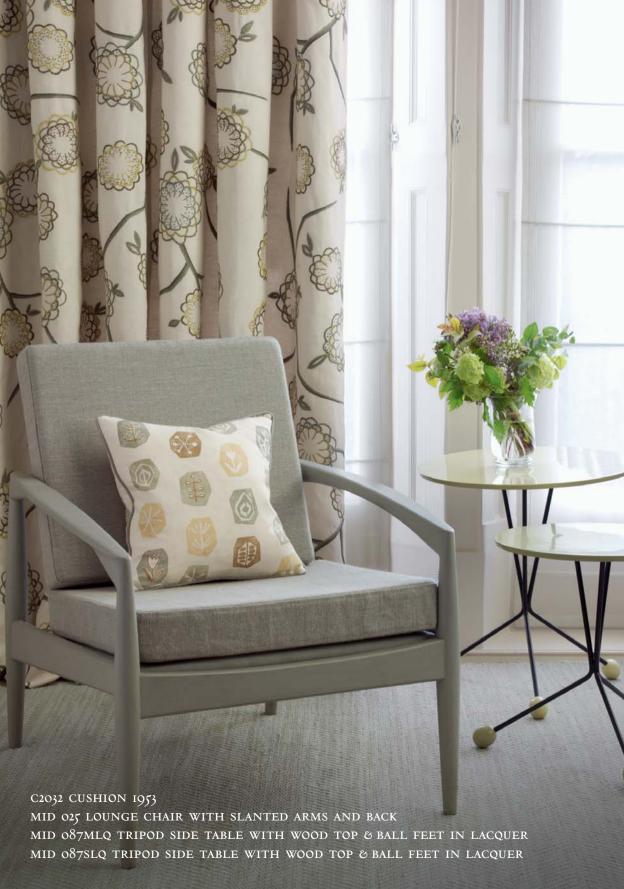

E X T I L E S
D I T I O N S EMBROIDERED FABRICS BY NEISHA CROSLAND FOR CHELSEA TEXTILES

FN005 (U.S. REF. 2505/01) SPECKLE FLOWER DESIGNED BY NEISHA CROSLAND MID 026 ARMCHAIR WITH CURVED BACK MID 027 FOOTSTOOL FOR CURVED BACK ARMCHAIR MID 085LQ SIDE TABLE ROUND WITH TRIPOD LEGS IN LACQUER

NEISHA'S DESIGNS ARE PICTURED WITH CHELSEA TEXTILES'
MID\*CENTURY FURNITURE COLLECTION. THE DELICATE TRACERY
OF THE FABRICS AND THE CLEAN LINES OF THE FURNITURE
RESULT IN STUNNING SIMPLICITY

A PERFECT MATCH.