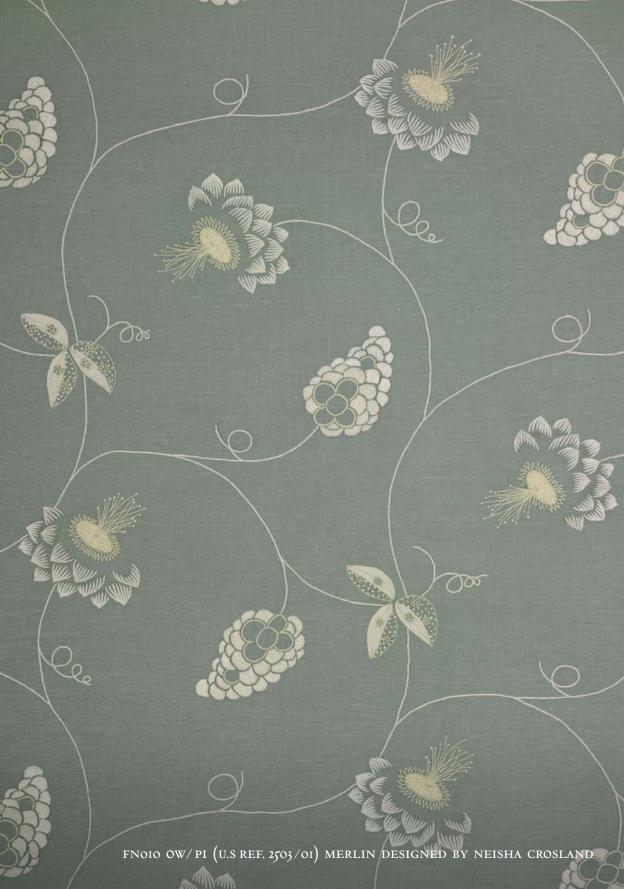

TO PRODUCE EXCLUSIVELY.

MANY OF THE THEMES, SUCH AS FLORA AND MEDALLIONS,
HAVE BEEN TAKEN FROM NEISHA'S EARLY SCARF DESIGNS,
OTHERS, INCLUDING MOGHUL AND SPECKLE FLOWER,
FROM PREVIOUSLY UNPUBLISHED ARTWORK,
INSPIRED BY TRIPS TO INDIA AND JAPAN.