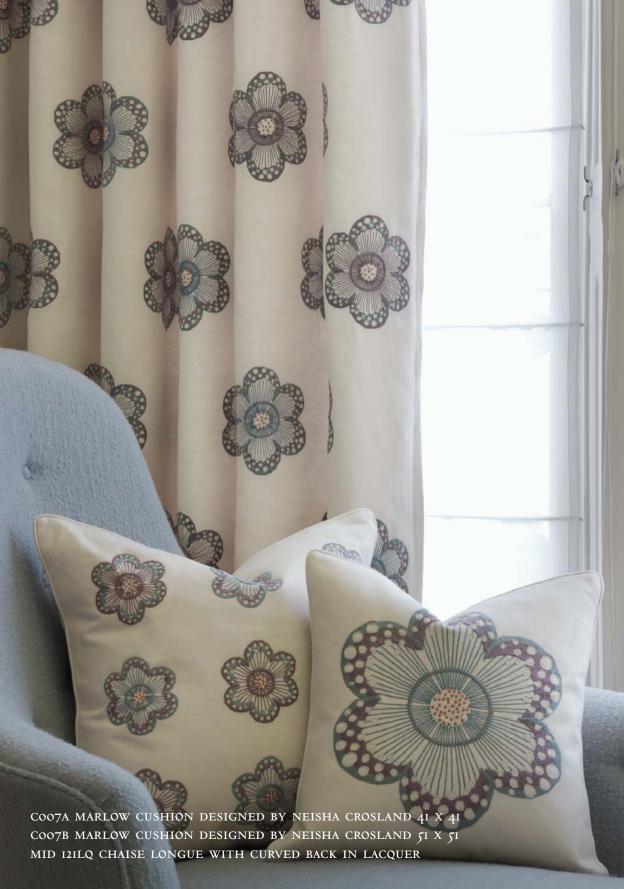

FN007 (U.S. REF. 2506/01) MARLOW DESIGNED BY NEISHA CROSLAND

NEISHA'S DESIGNS ARE PICTURED WITH CHELSEA TEXTILES'
MID\*CENTURY FURNITURE COLLECTION. THE DELICATE TRACERY
OF THE FABRICS AND THE CLEAN LINES OF THE FURNITURE
RESULT IN STUNNING SIMPLICITY

A PERFECT MATCH.