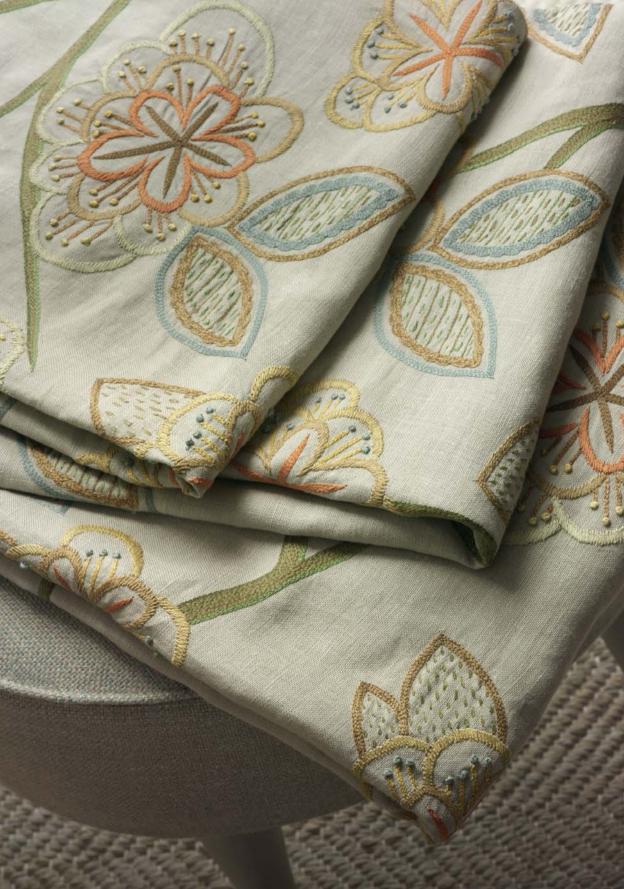

E X T I L E S
D I T I O N S EMBROIDERED FABRICS BY NEISHA CROSLAND FOR CHELSEA TEXTILES

FN005 (U.S. REF. 2505/01) SPECKLE FLOWER DESIGNED BY NEISHA CROSLAND MID 026 ARMCHAIR WITH CURVED BACK MID 027 FOOTSTOOL FOR CURVED BACK ARMCHAIR MID 085LQ SIDE TABLE ROUND WITH TRIPOD LEGS IN LACQUER

# EMBROIDERED FABRICS DESIGNED BY NEISHA CROSLAND FOR CHELSEA TEXTILES

AN EXCITING COLLABORATION BETWEEN NEISHA CROSLAND

AND CHELSEA TEXTILES HAS PRODUCED A COLLECTION OF

EMBROIDERY, DESIGNED BY NEISHA, ESPECIALLY FOR THE COMPANY

TO PRODUCE EXCLUSIVELY.

MANY OF THE THEMES, SUCH AS FLORA AND MEDALLIONS,
HAVE BEEN TAKEN FROM NEISHA'S EARLY SCARF DESIGNS,
OTHERS, INCLUDING MOGHUL AND SPECKLE FLOWER,
FROM PREVIOUSLY UNPUBLISHED ARTWORK,
INSPIRED BY TRIPS TO INDIA AND JAPAN.

NEISHA'S DESIGNS ARE PICTURED WITH CHELSEA TEXTILES'
MID\*CENTURY FURNITURE COLLECTION. THE DELICATE TRACERY
OF THE FABRICS AND THE CLEAN LINES OF THE FURNITURE
RESULT IN STUNNING SIMPLICITY

A PERFECT MATCH.