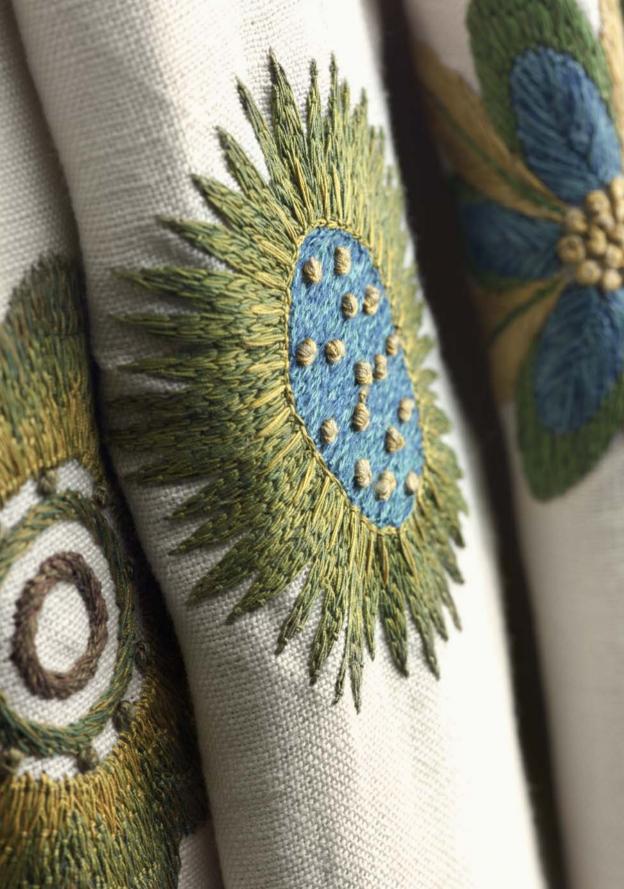

E X T I L E S
D I T I O N S EMBROIDERED FABRICS BY NEISHA CROSLAND FOR CHELSEA TEXTILES

FN005 (U.S. REF. 2505/01) SPECKLE FLOWER DESIGNED BY NEISHA CROSLAND MID 026 ARMCHAIR WITH CURVED BACK MID 027 FOOTSTOOL FOR CURVED BACK ARMCHAIR MID 085LQ SIDE TABLE ROUND WITH TRIPOD LEGS IN LACQUER

TO PRODUCE EXCLUSIVELY.

MANY OF THE THEMES, SUCH AS FLORA AND MEDALLIONS,
HAVE BEEN TAKEN FROM NEISHA'S EARLY SCARF DESIGNS,
OTHERS, INCLUDING MOGHUL AND SPECKLE FLOWER,
FROM PREVIOUSLY UNPUBLISHED ARTWORK,
INSPIRED BY TRIPS TO INDIA AND JAPAN.