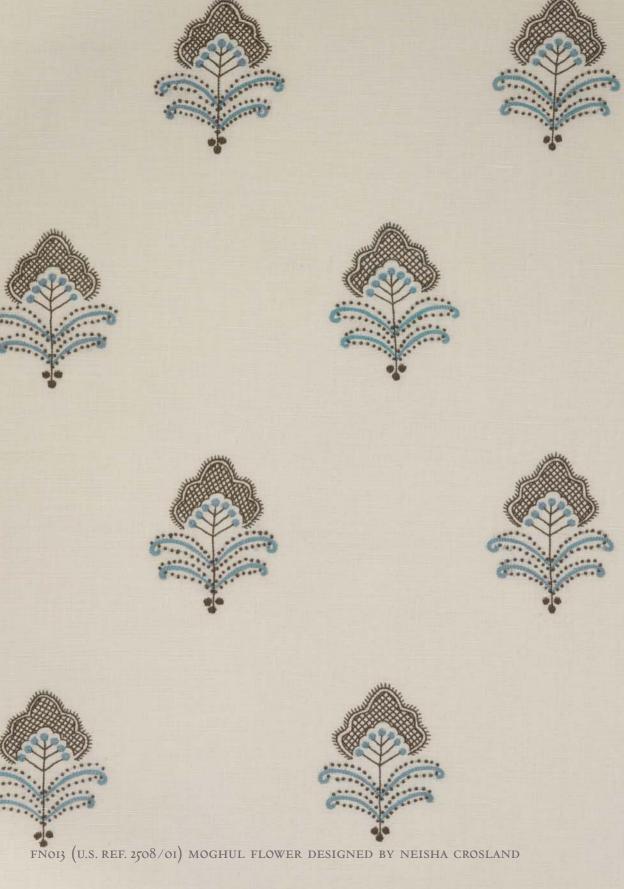

TO PRODUCE EXCLUSIVELY.

MANY OF THE THEMES, SUCH AS FLORA AND MEDALLIONS,
HAVE BEEN TAKEN FROM NEISHA'S EARLY SCARF DESIGNS,
OTHERS, INCLUDING MOGHUL AND SPECKLE FLOWER,
FROM PREVIOUSLY UNPUBLISHED ARTWORK,
INSPIRED BY TRIPS TO INDIA AND JAPAN.