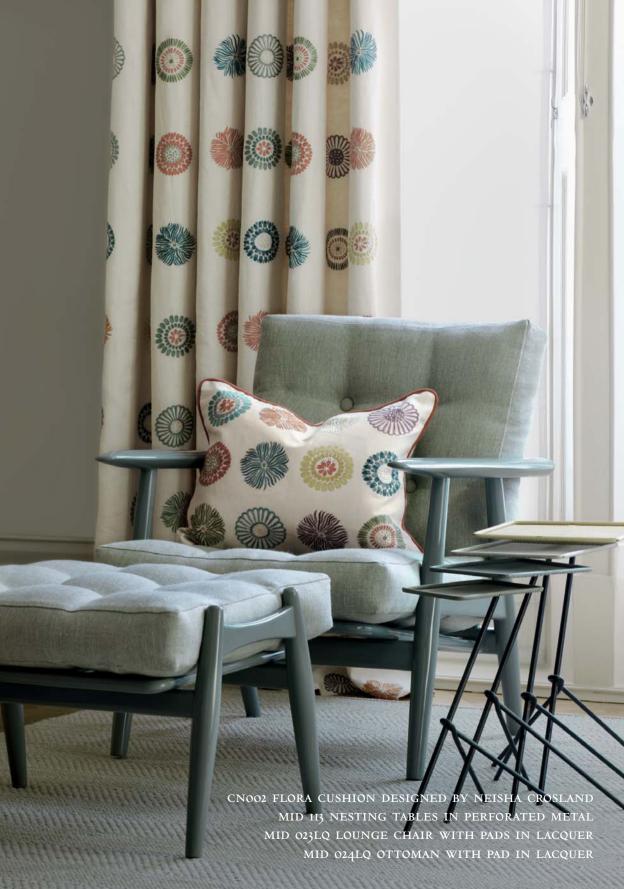

NEISHA'S DESIGNS ARE PICTURED WITH CHELSEA TEXTILES'
MID\*CENTURY FURNITURE COLLECTION. THE DELICATE TRACERY
OF THE FABRICS AND THE CLEAN LINES OF THE FURNITURE
RESULT IN STUNNING SIMPLICITY

A PERFECT MATCH.