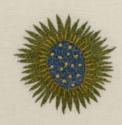

E X T I L E S
D I T I O N S EMBROIDERED FABRICS BY NEISHA CROSLAND FOR CHELSEA TEXTILES

FN005 (U.S. REF. 2505/01) SPECKLE FLOWER DESIGNED BY NEISHA CROSLAND MID 026 ARMCHAIR WITH CURVED BACK MID 027 FOOTSTOOL FOR CURVED BACK ARMCHAIR MID 085LQ SIDE TABLE ROUND WITH TRIPOD LEGS IN LACQUER

TO PRODUCE EXCLUSIVELY.

MANY OF THE THEMES, SUCH AS FLORA AND MEDALLIONS,
HAVE BEEN TAKEN FROM NEISHA'S EARLY SCARF DESIGNS,
OTHERS, INCLUDING MOGHUL AND SPECKLE FLOWER,
FROM PREVIOUSLY UNPUBLISHED ARTWORK,
INSPIRED BY TRIPS TO INDIA AND JAPAN.