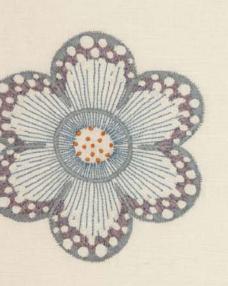

E X T I L E S
D I T I O N S EMBROIDERED FABRICS BY NEISHA CROSLAND FOR CHELSEA TEXTILES

FN005 (U.S. REF. 2505/01) SPECKLE FLOWER DESIGNED BY NEISHA CROSLAND MID 026 ARMCHAIR WITH CURVED BACK MID 027 FOOTSTOOL FOR CURVED BACK ARMCHAIR MID 085LQ SIDE TABLE ROUND WITH TRIPOD LEGS IN LACQUER

TO PRODUCE EXCLUSIVELY.

MANY OF THE THEMES, SUCH AS FLORA AND MEDALLIONS,
HAVE BEEN TAKEN FROM NEISHA'S EARLY SCARF DESIGNS,
OTHERS, INCLUDING MOGHUL AND SPECKLE FLOWER,
FROM PREVIOUSLY UNPUBLISHED ARTWORK,
INSPIRED BY TRIPS TO INDIA AND JAPAN.