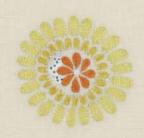

E X T I L E S
D I T I O N S EMBROIDERED FABRICS BY NEISHA CROSLAND FOR CHELSEA TEXTILES

FN005 (U.S. REF. 2505/01) SPECKLE FLOWER DESIGNED BY NEISHA CROSLAND MID 026 ARMCHAIR WITH CURVED BACK MID 027 FOOTSTOOL FOR CURVED BACK ARMCHAIR MID 085LQ SIDE TABLE ROUND WITH TRIPOD LEGS IN LACQUER

TO PRODUCE EXCLUSIVELY.

MANY OF THE THEMES, SUCH AS FLORA AND MEDALLIONS,
HAVE BEEN TAKEN FROM NEISHA'S EARLY SCARF DESIGNS,
OTHERS, INCLUDING MOGHUL AND SPECKLE FLOWER,
FROM PREVIOUSLY UNPUBLISHED ARTWORK,
INSPIRED BY TRIPS TO INDIA AND JAPAN.