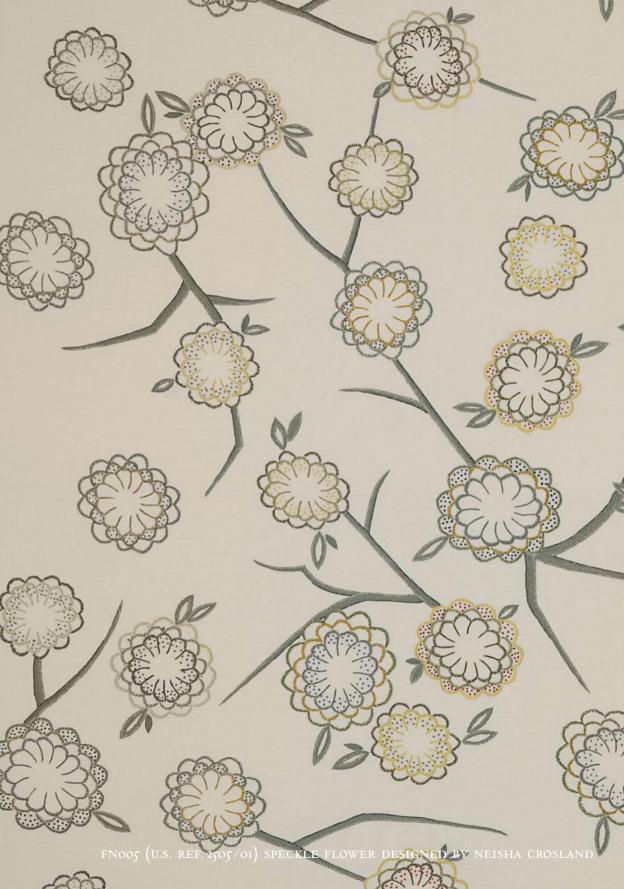

E X T I L E S
D I T I O N S EMBROIDERED FABRICS BY NEISHA CROSLAND FOR CHELSEA TEXTILES

FN005 (U.S. REF. 2505/01) SPECKLE FLOWER DESIGNED BY NEISHA CROSLAND MID 026 ARMCHAIR WITH CURVED BACK MID 027 FOOTSTOOL FOR CURVED BACK ARMCHAIR MID 085LQ SIDE TABLE ROUND WITH TRIPOD LEGS IN LACQUER

TO PRODUCE EXCLUSIVELY.

MANY OF THE THEMES, SUCH AS FLORA AND MEDALLIONS,
HAVE BEEN TAKEN FROM NEISHA'S EARLY SCARF DESIGNS,
OTHERS, INCLUDING MOGHUL AND SPECKLE FLOWER,
FROM PREVIOUSLY UNPUBLISHED ARTWORK,
INSPIRED BY TRIPS TO INDIA AND JAPAN.