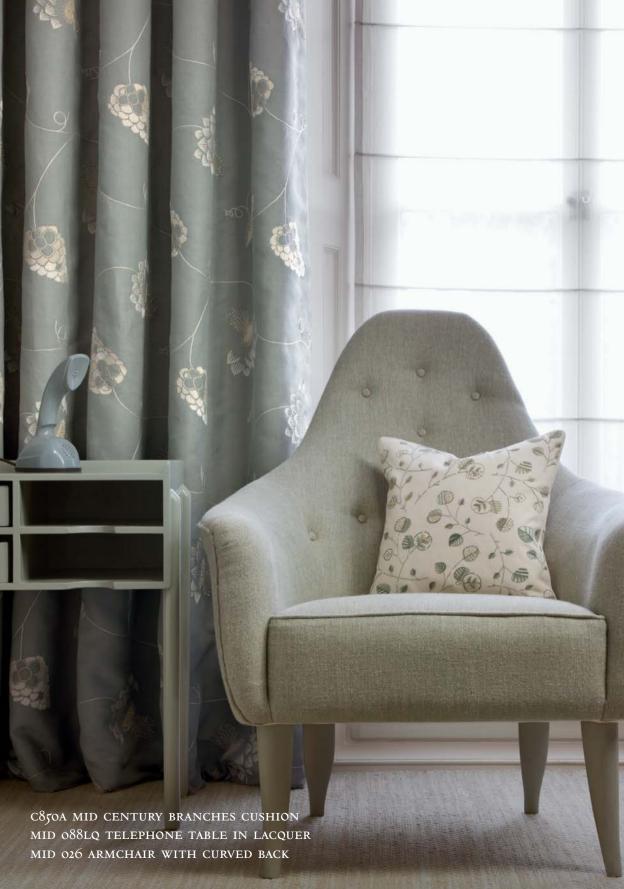

E X T I L E S
D I T I O N S EMBROIDERED FABRICS BY NEISHA CROSLAND FOR CHELSEA TEXTILES

FN005 (U.S. REF. 2505/01) SPECKLE FLOWER DESIGNED BY NEISHA CROSLAND MID 026 ARMCHAIR WITH CURVED BACK MID 027 FOOTSTOOL FOR CURVED BACK ARMCHAIR MID 085LQ SIDE TABLE ROUND WITH TRIPOD LEGS IN LACQUER

NEISHA'S DESIGNS ARE PICTURED WITH CHELSEA TEXTILES'
MID\*CENTURY FURNITURE COLLECTION. THE DELICATE TRACERY
OF THE FABRICS AND THE CLEAN LINES OF THE FURNITURE
RESULT IN STUNNING SIMPLICITY

A PERFECT MATCH.