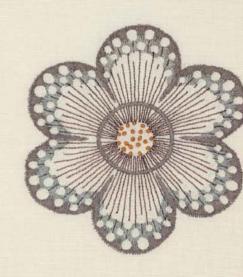

TO PRODUCE EXCLUSIVELY.

MANY OF THE THEMES, SUCH AS FLORA AND MEDALLIONS,
HAVE BEEN TAKEN FROM NEISHA'S EARLY SCARF DESIGNS,
OTHERS, INCLUDING MOGHUL AND SPECKLE FLOWER,
FROM PREVIOUSLY UNPUBLISHED ARTWORK,
INSPIRED BY TRIPS TO INDIA AND JAPAN.