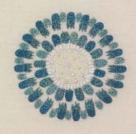

E X T I L E S
D I T I O N S EMBROIDERED FABRICS BY NEISHA CROSLAND FOR CHELSEA TEXTILES

FN005 (U.S. REF. 2505/01) SPECKLE FLOWER DESIGNED BY NEISHA CROSLAND MID 026 ARMCHAIR WITH CURVED BACK MID 027 FOOTSTOOL FOR CURVED BACK ARMCHAIR MID 085LQ SIDE TABLE ROUND WITH TRIPOD LEGS IN LACQUER