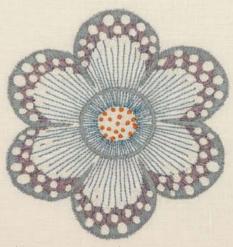

TO PRODUCE EXCLUSIVELY.

MANY OF THE THEMES, SUCH AS FLORA AND MEDALLIONS,
HAVE BEEN TAKEN FROM NEISHA'S EARLY SCARF DESIGNS,
OTHERS, INCLUDING MOGHUL AND SPECKLE FLOWER,
FROM PREVIOUSLY UNPUBLISHED ARTWORK,
INSPIRED BY TRIPS TO INDIA AND JAPAN.