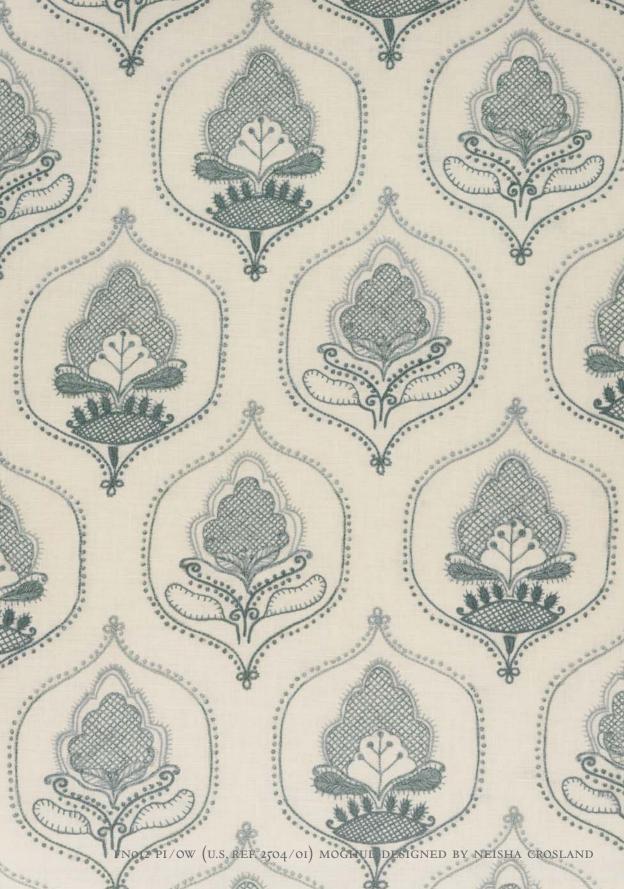

TO PRODUCE EXCLUSIVELY.

MANY OF THE THEMES, SUCH AS FLORA AND MEDALLIONS,
HAVE BEEN TAKEN FROM NEISHA'S EARLY SCARF DESIGNS,
OTHERS, INCLUDING MOGHUL AND SPECKLE FLOWER,
FROM PREVIOUSLY UNPUBLISHED ARTWORK,
INSPIRED BY TRIPS TO INDIA AND JAPAN.