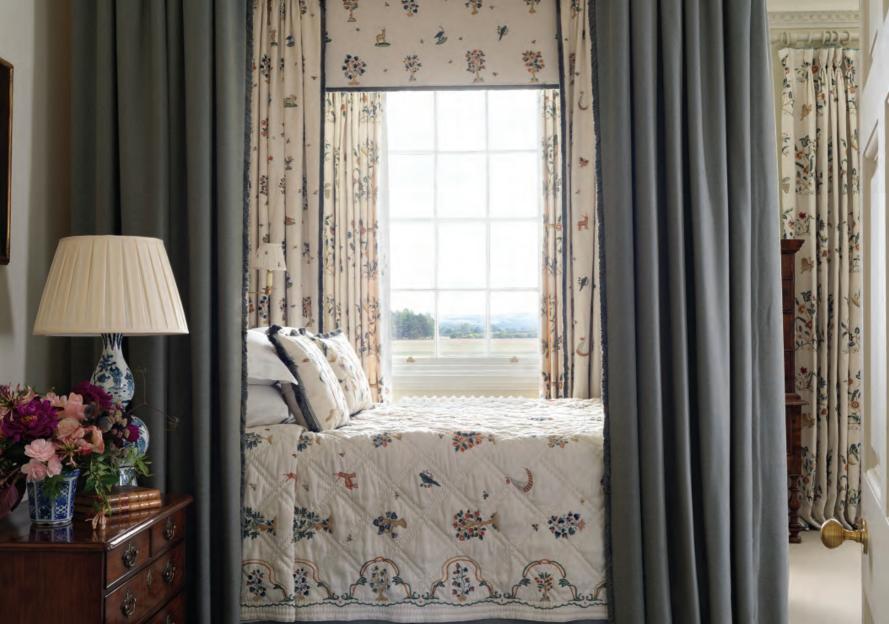

# COUNTRY HOUSE BEDROOMS

## CHELSEA TEXTILES IS RENOWNED FOR ITS EXCEPTIONAL RECREATIONS OF ANTIQUE HAND-EMBROIDERED FABRICS, BASED ON EXTENSIVE ARCHIVAL RESEARCH INTO THE DESIGNS USED IN 18TH CENTURY DECORATION.

EACH PIECE IS METICULOUSLY HAND-WORKED BY MASTER CRAFTSMEN ACCORDING TO TRADITIONAL TECHNIQUE, THUS PRESERVING THE RICH HISTORY FOR FUTURE GENERATIONS, WHILE THE CONTEMPORARY MAKING ALLOWS FOR FULL CUSTOMISATION.

THE TEXTILES ARE SUITED TO ALL ASPECTS OF BEDROOM DECORATION, FROM CURTAINS TO UPHOLSTERY TO DRESSING A BED, ALLOWING THE EXQUISITE BEAUTY OF THIS ARTISTRY TO BE APPRECIATED FROM THE FIRST MOMENT OF WAKING, SURROUNDED BY THE TIMELESS ELEGANCE OF HAND EMBROIDERY.