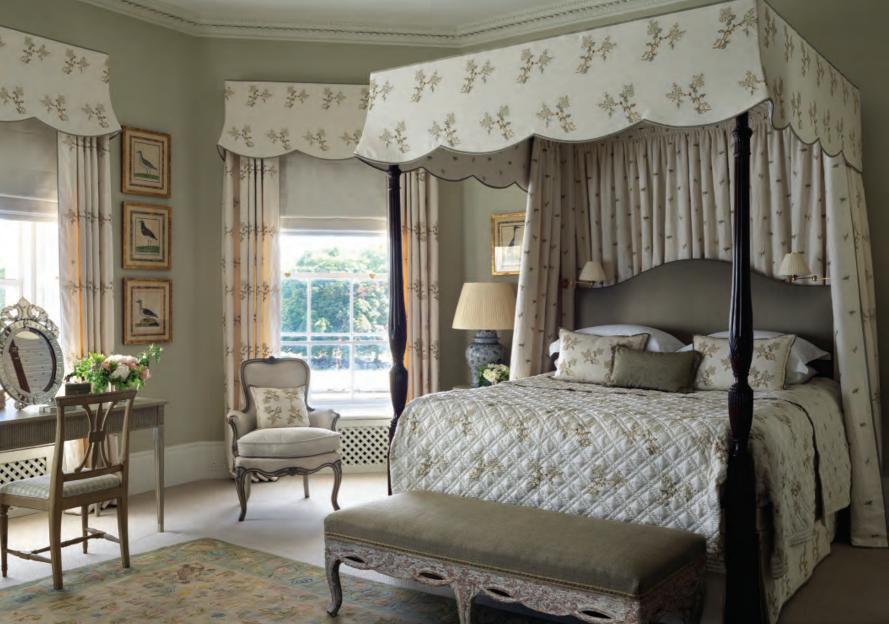

# COUNTRY HOUSE BEDROOMS

## CHELSEA TEXTILES IS RENOWNED FOR ITS EXCEPTIONAL RECREATIONS OF ANTIQUE HAND-EMBROIDERED FABRICS, BASED ON EXTENSIVE ARCHIVAL RESEARCH INTO THE DESIGNS USED IN 18TH CENTURY DECORATION.

EACH PIECE IS METICULOUSLY HAND-WORKED BY MASTER CRAFTSMEN ACCORDING TO TRADITIONAL TECHNIQUE, THUS PRESERVING THE RICH HISTORY FOR FUTURE GENERATIONS, WHILE THE CONTEMPORARY MAKING ALLOWS FOR FULL CUSTOMISATION.

THE TEXTILES ARE SUITED TO ALL ASPECTS OF BEDROOM DECORATION, FROM CURTAINS TO UPHOLSTERY TO DRESSING A BED, ALLOWING THE EXQUISITE BEAUTY OF THIS ARTISTRY TO BE APPRECIATED FROM THE FIRST MOMENT OF WAKING, SURROUNDED BY THE TIMELESS ELEGANCE OF HAND EMBROIDERY.