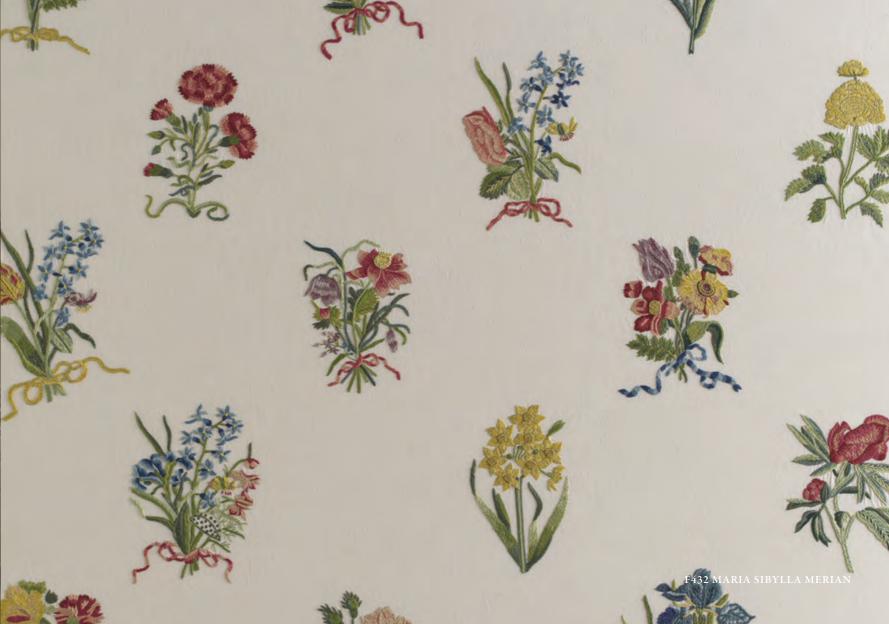

## CHELSEA TEXTILES IS RENOWNED FOR ITS EXCEPTIONAL RECREATIONS OF ANTIQUE HAND-EMBROIDERED FABRICS, BASED ON EXTENSIVE ARCHIVAL RESEARCH INTO THE DESIGNS USED IN 18TH CENTURY DECORATION.

EACH PIECE IS METICULOUSLY HAND-WORKED BY MASTER CRAFTSMEN ACCORDING TO TRADITIONAL TECHNIQUE, THUS PRESERVING THE RICH HISTORY FOR FUTURE GENERATIONS, WHILE THE CONTEMPORARY MAKING ALLOWS FOR FULL CUSTOMISATION.

THE TEXTILES ARE SUITED TO ALL ASPECTS OF BEDROOM DECORATION, FROM CURTAINS TO UPHOLSTERY TO DRESSING A BED, ALLOWING THE EXQUISITE BEAUTY OF THIS ARTISTRY TO BE APPRECIATED FROM THE FIRST MOMENT OF WAKING, SURROUNDED BY THE TIMELESS ELEGANCE OF HAND EMBROIDERY.