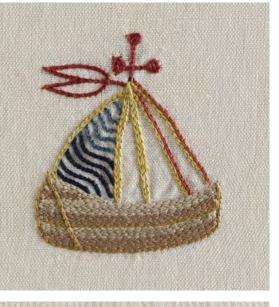

## CHELSEA TEXTILES IS RENOWNED FOR ITS EXCEPTIONAL RECREATIONS OF ANTIQUE HAND-EMBROIDERED FABRICS, BASED ON EXTENSIVE ARCHIVAL RESEARCH INTO THE DESIGNS USED IN 18TH CENTURY DECORATION.

EACH PIECE IS METICULOUSLY HAND-WORKED BY MASTER CRAFTSMEN ACCORDING TO TRADITIONAL TECHNIQUE, THUS PRESERVING THE RICH HISTORY FOR FUTURE GENERATIONS, WHILE THE CONTEMPORARY MAKING ALLOWS FOR FULL CUSTOMISATION.