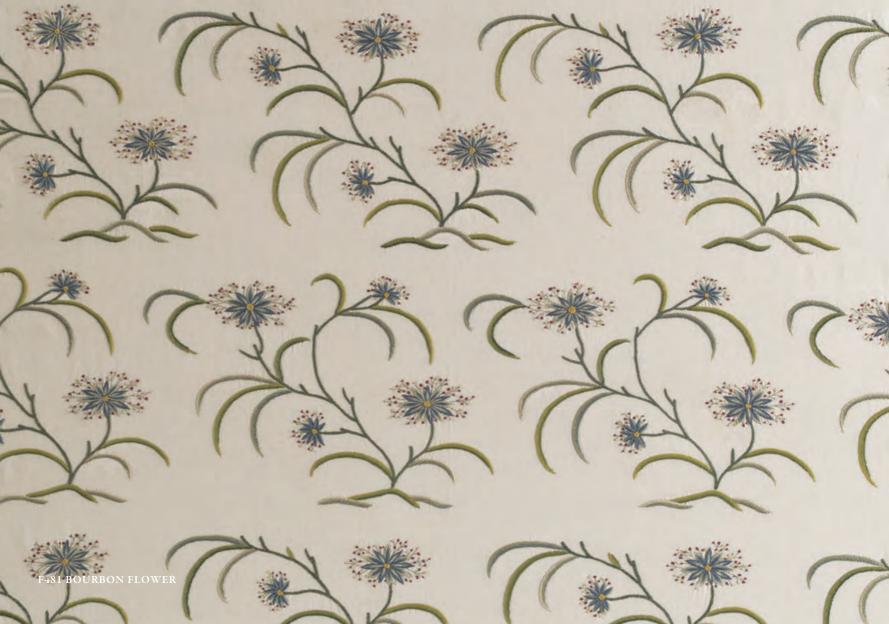

## CHELSEA TEXTILES IS RENOWNED FOR ITS EXCEPTIONAL RECREATIONS OF ANTIQUE HAND-EMBROIDERED FABRICS, BASED ON EXTENSIVE ARCHIVAL RESEARCH INTO THE DESIGNS USED IN 18TH CENTURY DECORATION.

EACH PIECE IS METICULOUSLY HAND-WORKED BY MASTER CRAFTSMEN ACCORDING TO TRADITIONAL TECHNIQUE, THUS PRESERVING THE RICH HISTORY FOR FUTURE GENERATIONS, WHILE THE CONTEMPORARY MAKING ALLOWS FOR FULL CUSTOMISATION.

THE TEXTILES ARE SUITED TO ALL ASPECTS OF BEDROOM DECORATION, FROM CURTAINS TO UPHOLSTERY TO DRESSING A BED, ALLOWING THE EXQUISITE BEAUTY OF THIS ARTISTRY TO BE APPRECIATED FROM THE FIRST MOMENT OF WAKING, SURROUNDED BY THE TIMELESS ELEGANCE OF HAND EMBROIDERY.