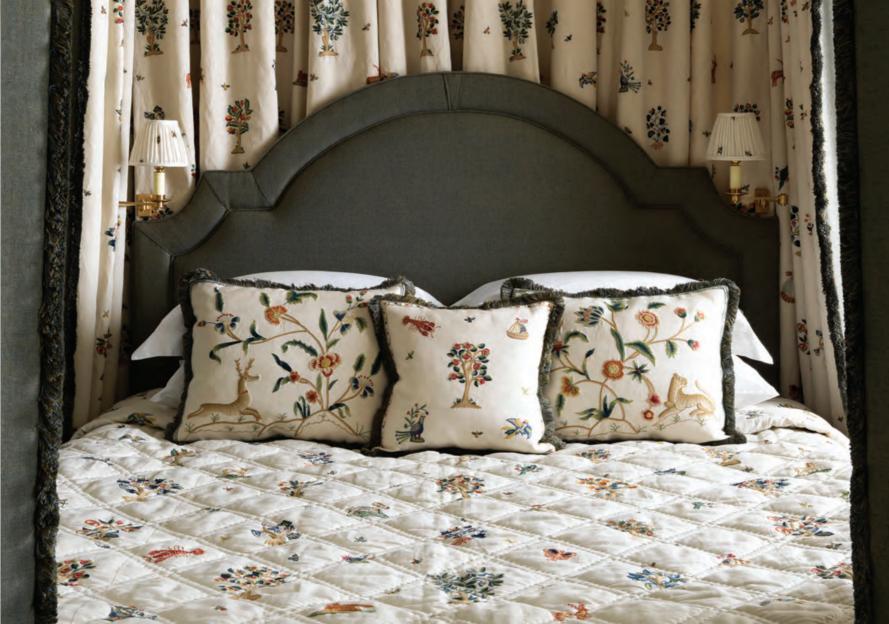

# COUNTRY HOUSE BEDROOMS

## CHELSEA TEXTILES IS RENOWNED FOR ITS EXCEPTIONAL RECREATIONS OF ANTIQUE HAND-EMBROIDERED FABRICS, BASED ON EXTENSIVE ARCHIVAL RESEARCH INTO THE DESIGNS USED IN 18TH CENTURY DECORATION.

EACH PIECE IS METICULOUSLY HAND-WORKED BY MASTER CRAFTSMEN ACCORDING TO TRADITIONAL TECHNIQUE, THUS PRESERVING THE RICH HISTORY FOR FUTURE GENERATIONS, WHILE THE CONTEMPORARY MAKING ALLOWS FOR FULL CUSTOMISATION.

THE TEXTILES ARE SUITED TO ALL ASPECTS OF BEDROOM DECORATION, FROM CURTAINS TO UPHOLSTERY TO DRESSING A BED, ALLOWING THE EXQUISITE BEAUTY OF THIS ARTISTRY TO BE APPRECIATED FROM THE FIRST MOMENT OF WAKING, SURROUNDED BY THE TIMELESS ELEGANCE OF HAND EMBROIDERY.