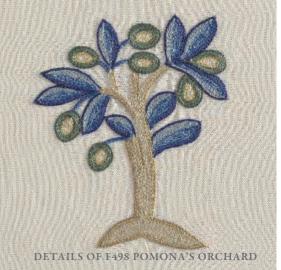

## CHELSEA TEXTILES IS RENOWNED FOR ITS EXCEPTIONAL RECREATIONS OF ANTIQUE HAND-EMBROIDERED FABRICS, BASED ON EXTENSIVE ARCHIVAL RESEARCH INTO THE DESIGNS USED IN 18TH CENTURY DECORATION.

EACH PIECE IS METICULOUSLY HAND-WORKED BY MASTER CRAFTSMEN ACCORDING TO TRADITIONAL TECHNIQUE, THUS PRESERVING THE RICH HISTORY FOR FUTURE GENERATIONS, WHILE THE CONTEMPORARY MAKING ALLOWS FOR FULL CUSTOMISATION.