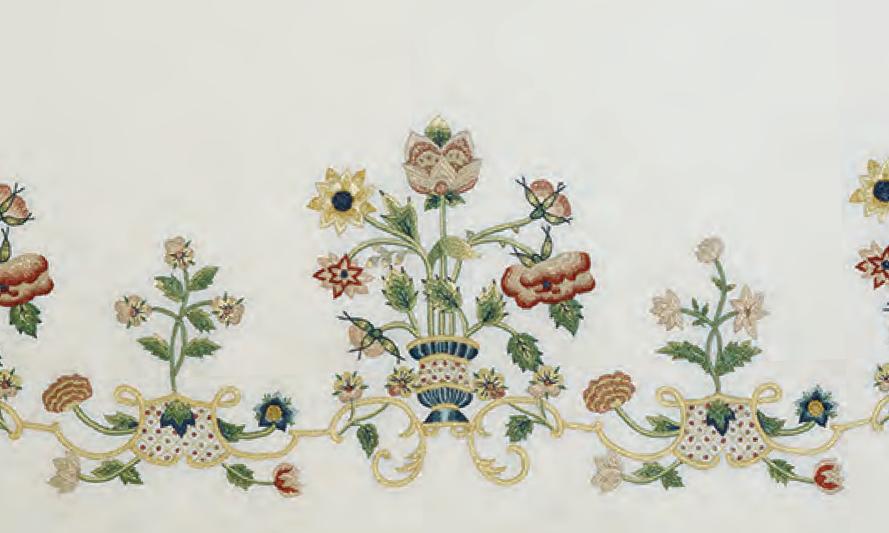

316 MEADOW BLOWERS TRELLIS

Y

- Ker

( it

\* CF\*

12

No and Andrews

CAL A

B316 MEADOW FLOWERS TRELLIS BORDER

DETAIL OF FK109 DUCHESS BY ROBERT KIME

PHOTOGRAPHY: DOMINIC BLACKMORE & SIMON BROWN DESIGN BY: WWW.EVOLVEDESIGN.CO.UK ALL COPYRIGHT AND OTHER INTELLECTUAL PROPERTY RIGHTS IN THE FABRIC DESIGNS AND THE BROCHURE ITSELF ARE AND REMAIN THE PROPERTY OF CHELSEA TEXTILES LTD