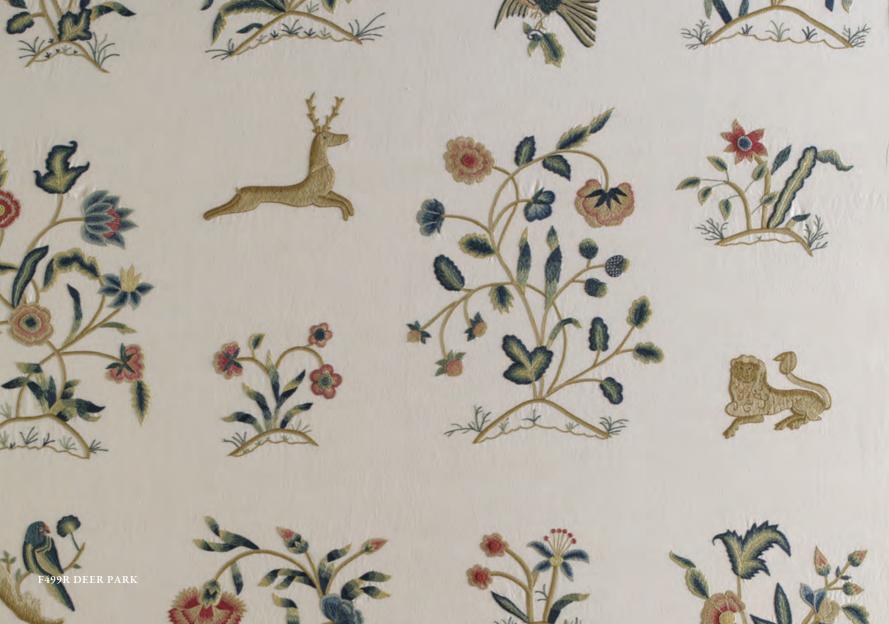

## CHELSEA TEXTILES IS RENOWNED FOR ITS EXCEPTIONAL RECREATIONS OF ANTIQUE HAND-EMBROIDERED FABRICS, BASED ON EXTENSIVE ARCHIVAL RESEARCH INTO THE DESIGNS USED IN 18TH CENTURY DECORATION.

EACH PIECE IS METICULOUSLY HAND-WORKED BY MASTER CRAFTSMEN ACCORDING TO TRADITIONAL TECHNIQUE, THUS PRESERVING THE RICH HISTORY FOR FUTURE GENERATIONS, WHILE THE CONTEMPORARY MAKING ALLOWS FOR FULL CUSTOMISATION.

THE TEXTILES ARE SUITED TO ALL ASPECTS OF BEDROOM DECORATION, FROM CURTAINS TO UPHOLSTERY TO DRESSING A BED, ALLOWING THE EXQUISITE BEAUTY OF THIS ARTISTRY TO BE APPRECIATED FROM THE FIRST MOMENT OF WAKING, SURROUNDED BY THE TIMELESS ELEGANCE OF HAND EMBROIDERY.