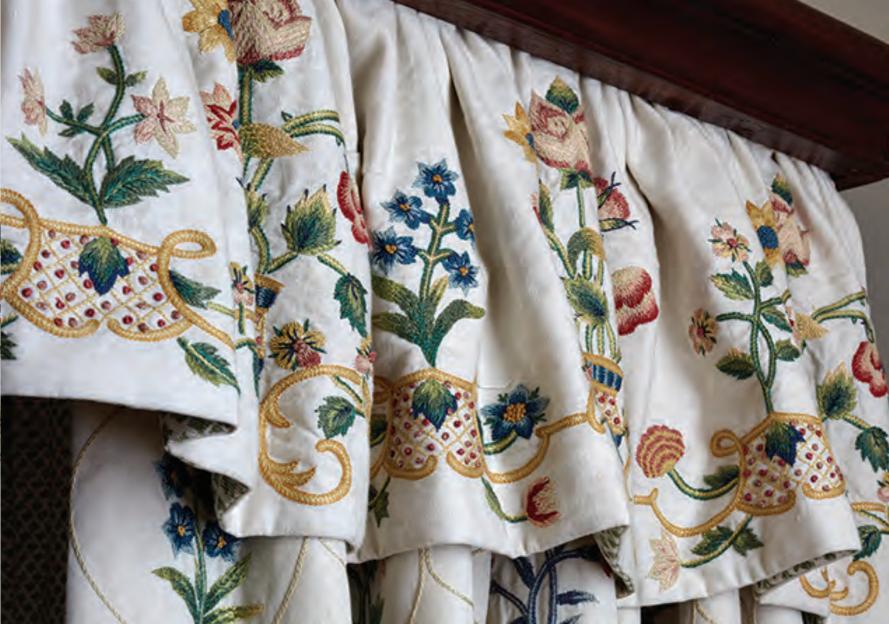

## CHELSEA TEXTILES IS RENOWNED FOR ITS EXCEPTIONAL RECREATIONS OF ANTIQUE HAND-EMBROIDERED FABRICS, BASED ON EXTENSIVE ARCHIVAL RESEARCH INTO THE DESIGNS USED IN 18TH CENTURY DECORATION.

EACH PIECE IS METICULOUSLY HAND-WORKED BY MASTER CRAFTSMEN ACCORDING TO TRADITIONAL TECHNIQUE, THUS PRESERVING THE RICH HISTORY FOR FUTURE GENERATIONS, WHILE THE CONTEMPORARY MAKING ALLOWS FOR FULL CUSTOMISATION.

THE TEXTILES ARE SUITED TO ALL ASPECTS OF BEDROOM DECORATION, FROM CURTAINS TO UPHOLSTERY TO DRESSING A BED, ALLOWING THE EXQUISITE BEAUTY OF THIS ARTISTRY TO BE APPRECIATED FROM THE FIRST MOMENT OF WAKING, SURROUNDED BY THE TIMELESS ELEGANCE OF HAND EMBROIDERY.