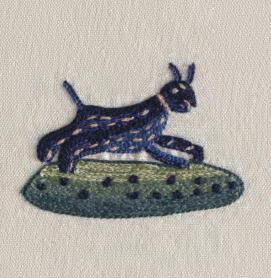

## CHELSEA TEXTILES IS RENOWNED FOR ITS EXCEPTIONAL RECREATIONS OF ANTIQUE HAND-EMBROIDERED FABRICS, BASED ON EXTENSIVE ARCHIVAL RESEARCH INTO THE DESIGNS USED IN 18TH CENTURY DECORATION.

EACH PIECE IS METICULOUSLY HAND-WORKED BY MASTER CRAFTSMEN ACCORDING TO TRADITIONAL TECHNIQUE, THUS PRESERVING THE RICH HISTORY FOR FUTURE GENERATIONS, WHILE THE CONTEMPORARY MAKING ALLOWS FOR FULL CUSTOMISATION.

B316 MEADOW FLOWERS TRELLIS BORDER

DETAIL OF FK109 DUCHESS BY ROBERT KIME

PHOTOGRAPHY: DOMINIC BLACKMORE & SIMON BROWN DESIGN BY: WWW.EVOLVEDESIGN.CO.UK ALL COPYRIGHT AND OTHER INTELLECTUAL PROPERTY RIGHTS IN THE FABRIC DESIGNS AND THE BROCHURE ITSELF ARE AND REMAIN THE PROPERTY OF CHELSEA TEXTILES LTD