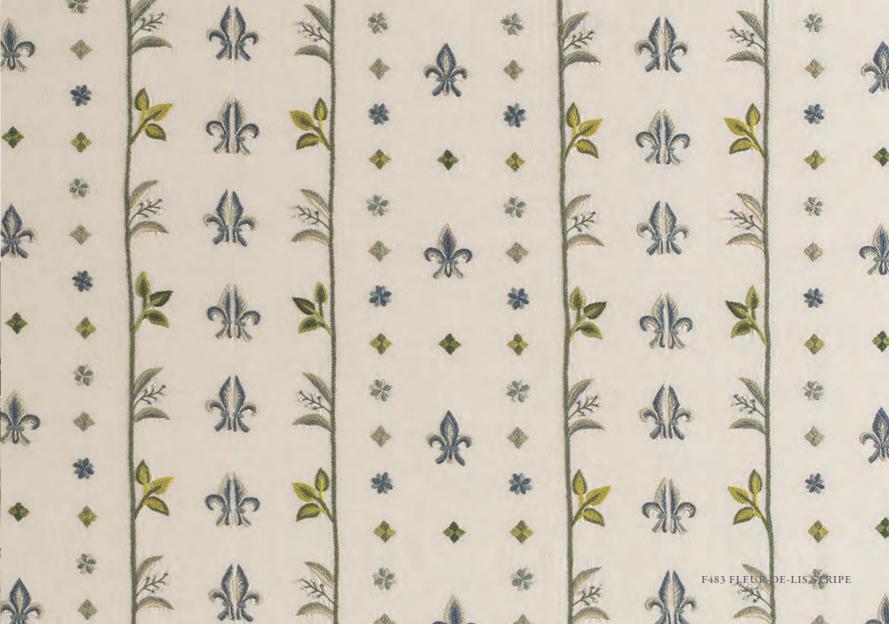

## CHELSEA TEXTILES IS RENOWNED FOR ITS EXCEPTIONAL RECREATIONS OF ANTIQUE HAND-EMBROIDERED FABRICS, BASED ON EXTENSIVE ARCHIVAL RESEARCH INTO THE DESIGNS USED IN 18TH CENTURY DECORATION.

EACH PIECE IS METICULOUSLY HAND-WORKED BY MASTER CRAFTSMEN ACCORDING TO TRADITIONAL TECHNIQUE, THUS PRESERVING THE RICH HISTORY FOR FUTURE GENERATIONS, WHILE THE CONTEMPORARY MAKING ALLOWS FOR FULL CUSTOMISATION.

THE TEXTILES ARE SUITED TO ALL ASPECTS OF BEDROOM DECORATION, FROM CURTAINS TO UPHOLSTERY TO DRESSING A BED, ALLOWING THE EXQUISITE BEAUTY OF THIS ARTISTRY TO BE APPRECIATED FROM THE FIRST MOMENT OF WAKING, SURROUNDED BY THE TIMELESS ELEGANCE OF HAND EMBROIDERY.