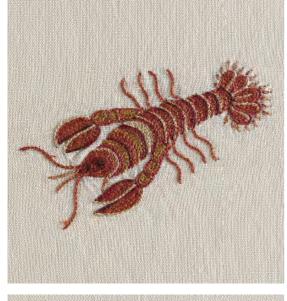

## CHELSEA TEXTILES IS RENOWNED FOR ITS EXCEPTIONAL RECREATIONS OF ANTIQUE HAND-EMBROIDERED FABRICS, BASED ON EXTENSIVE ARCHIVAL RESEARCH INTO THE DESIGNS USED IN 18TH CENTURY DECORATION.

EACH PIECE IS METICULOUSLY HAND-WORKED BY MASTER CRAFTSMEN ACCORDING TO TRADITIONAL TECHNIQUE, THUS PRESERVING THE RICH HISTORY FOR FUTURE GENERATIONS, WHILE THE CONTEMPORARY MAKING ALLOWS FOR FULL CUSTOMISATION.

B316 MEADOW FLOWERS TRELLIS BORDER

DETAIL OF FK109 DUCHESS BY ROBERT KIME

PHOTOGRAPHY: DOMINIC BLACKMORE & SIMON BROWN DESIGN BY: WWW.EVOLVEDESIGN.CO.UK ALL COPYRIGHT AND OTHER INTELLECTUAL PROPERTY RIGHTS IN THE FABRIC DESIGNS AND THE BROCHURE ITSELF ARE AND REMAIN THE PROPERTY OF CHELSEA TEXTILES LTD