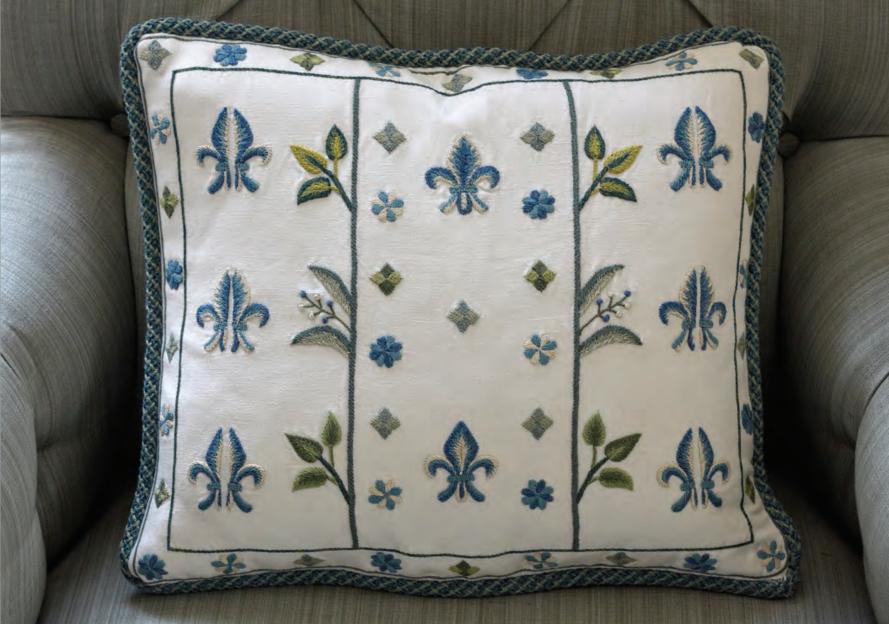

## CHELSEA TEXTILES IS RENOWNED FOR ITS EXCEPTIONAL RECREATIONS OF ANTIQUE HAND-EMBROIDERED FABRICS, BASED ON EXTENSIVE ARCHIVAL RESEARCH INTO THE DESIGNS USED IN 18TH CENTURY DECORATION.

EACH PIECE IS METICULOUSLY HAND-WORKED BY MASTER CRAFTSMEN ACCORDING TO TRADITIONAL TECHNIQUE, THUS PRESERVING THE RICH HISTORY FOR FUTURE GENERATIONS, WHILE THE CONTEMPORARY MAKING ALLOWS FOR FULL CUSTOMISATION.

THE TEXTILES ARE SUITED TO ALL ASPECTS OF BEDROOM DECORATION, FROM CURTAINS TO UPHOLSTERY TO DRESSING A BED, ALLOWING THE EXQUISITE BEAUTY OF THIS ARTISTRY TO BE APPRECIATED FROM THE FIRST MOMENT OF WAKING, SURROUNDED BY THE TIMELESS ELEGANCE OF HAND EMBROIDERY.