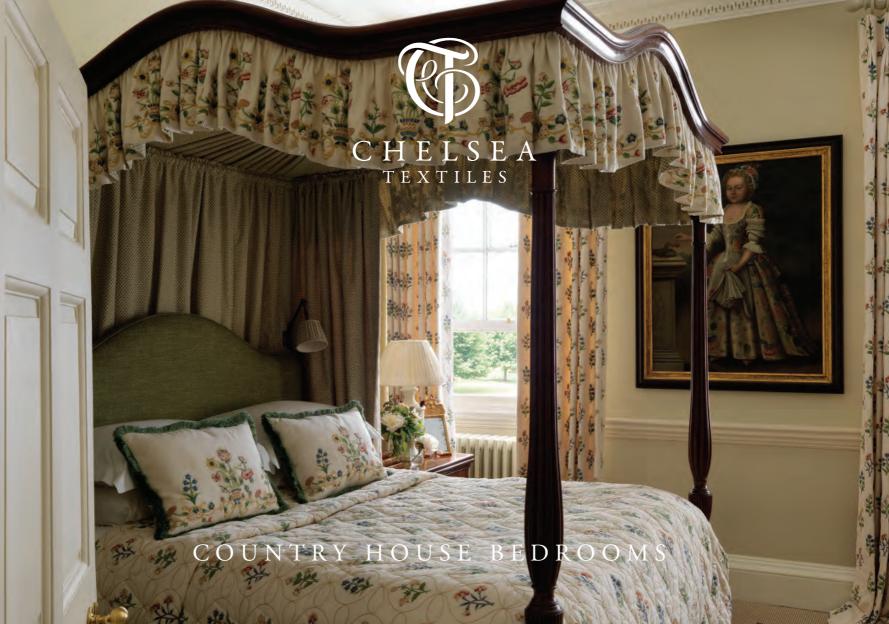

# COUNTRY HOUSE BEDROOMS

## CHELSEA TEXTILES IS RENOWNED FOR ITS EXCEPTIONAL RECREATIONS OF ANTIQUE HAND-EMBROIDERED FABRICS, BASED ON EXTENSIVE ARCHIVAL RESEARCH INTO THE DESIGNS USED IN 18TH CENTURY DECORATION.

EACH PIECE IS METICULOUSLY HAND-WORKED BY MASTER CRAFTSMEN ACCORDING TO TRADITIONAL TECHNIQUE, THUS PRESERVING THE RICH HISTORY FOR FUTURE GENERATIONS, WHILE THE CONTEMPORARY MAKING ALLOWS FOR FULL CUSTOMISATION.

THE TEXTILES ARE SUITED TO ALL ASPECTS OF BEDROOM DECORATION, FROM CURTAINS TO UPHOLSTERY TO DRESSING A BED, ALLOWING THE EXQUISITE BEAUTY OF THIS ARTISTRY TO BE APPRECIATED FROM THE FIRST MOMENT OF WAKING, SURROUNDED BY THE TIMELESS ELEGANCE OF HAND EMBROIDERY.