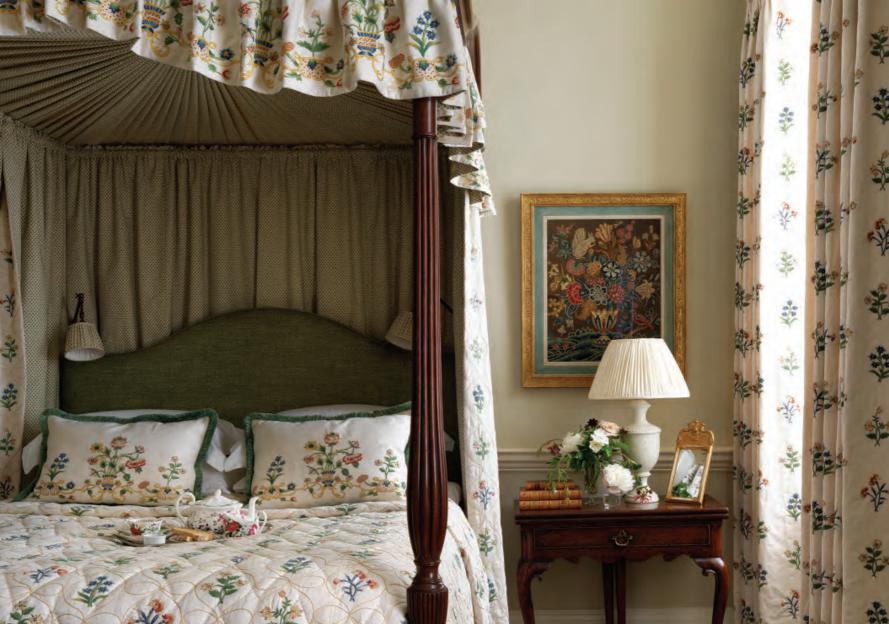

## CHELSEA TEXTILES IS RENOWNED FOR ITS EXCEPTIONAL RECREATIONS OF ANTIQUE HAND-EMBROIDERED FABRICS, BASED ON EXTENSIVE ARCHIVAL RESEARCH INTO THE DESIGNS USED IN 18TH CENTURY DECORATION.

EACH PIECE IS METICULOUSLY HAND-WORKED BY MASTER CRAFTSMEN ACCORDING TO TRADITIONAL TECHNIQUE, THUS PRESERVING THE RICH HISTORY FOR FUTURE GENERATIONS, WHILE THE CONTEMPORARY MAKING ALLOWS FOR FULL CUSTOMISATION.

THE TEXTILES ARE SUITED TO ALL ASPECTS OF BEDROOM DECORATION, FROM CURTAINS TO UPHOLSTERY TO DRESSING A BED, ALLOWING THE EXQUISITE BEAUTY OF THIS ARTISTRY TO BE APPRECIATED FROM THE FIRST MOMENT OF WAKING, SURROUNDED BY THE TIMELESS ELEGANCE OF HAND EMBROIDERY.