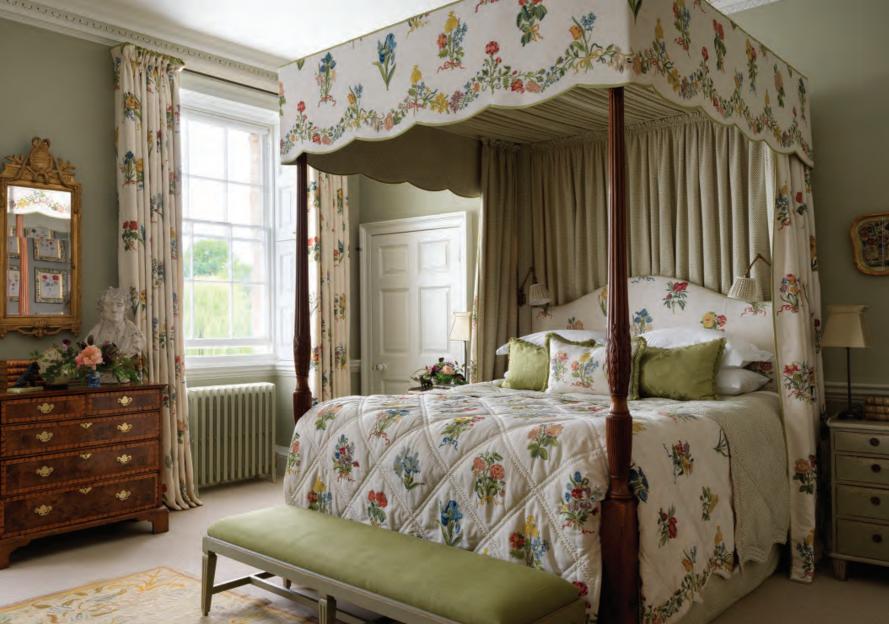

# COUNTRY HOUSE BEDROOMS

## CHELSEA TEXTILES IS RENOWNED FOR ITS EXCEPTIONAL RECREATIONS OF ANTIQUE HAND-EMBROIDERED FABRICS, BASED ON EXTENSIVE ARCHIVAL RESEARCH INTO THE DESIGNS USED IN 18TH CENTURY DECORATION.

EACH PIECE IS METICULOUSLY HAND-WORKED BY MASTER CRAFTSMEN ACCORDING TO TRADITIONAL TECHNIQUE, THUS PRESERVING THE RICH HISTORY FOR FUTURE GENERATIONS, WHILE THE CONTEMPORARY MAKING ALLOWS FOR FULL CUSTOMISATION.

THE TEXTILES ARE SUITED TO ALL ASPECTS OF BEDROOM DECORATION, FROM CURTAINS TO UPHOLSTERY TO DRESSING A BED, ALLOWING THE EXQUISITE BEAUTY OF THIS ARTISTRY TO BE APPRECIATED FROM THE FIRST MOMENT OF WAKING, SURROUNDED BY THE TIMELESS ELEGANCE OF HAND EMBROIDERY.