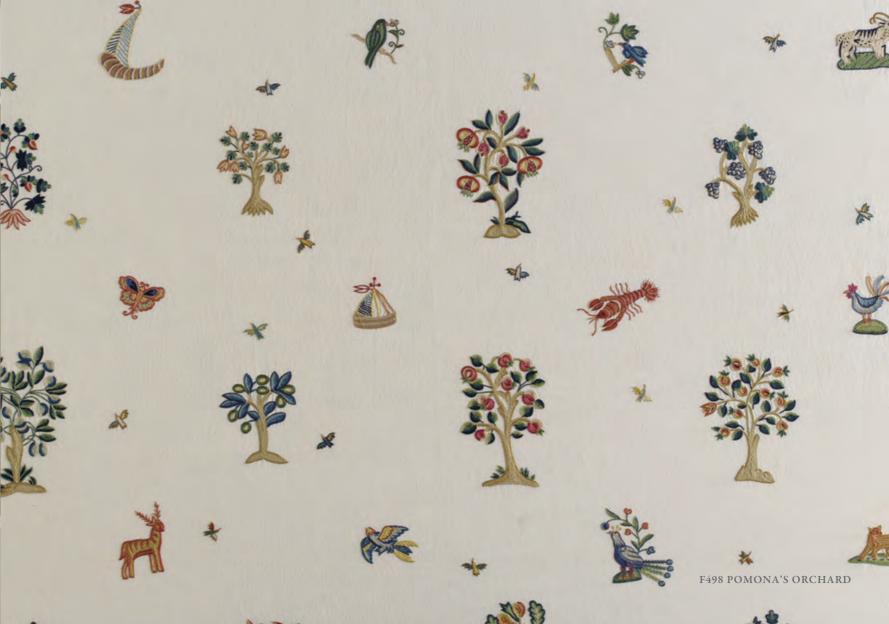

## CHELSEA TEXTILES IS RENOWNED FOR ITS EXCEPTIONAL RECREATIONS OF ANTIQUE HAND-EMBROIDERED FABRICS, BASED ON EXTENSIVE ARCHIVAL RESEARCH INTO THE DESIGNS USED IN 18TH CENTURY DECORATION.

EACH PIECE IS METICULOUSLY HAND-WORKED BY MASTER CRAFTSMEN ACCORDING TO TRADITIONAL TECHNIQUE, THUS PRESERVING THE RICH HISTORY FOR FUTURE GENERATIONS, WHILE THE CONTEMPORARY MAKING ALLOWS FOR FULL CUSTOMISATION.

THE TEXTILES ARE SUITED TO ALL ASPECTS OF BEDROOM DECORATION, FROM CURTAINS TO UPHOLSTERY TO DRESSING A BED, ALLOWING THE EXQUISITE BEAUTY OF THIS ARTISTRY TO BE APPRECIATED FROM THE FIRST MOMENT OF WAKING, SURROUNDED BY THE TIMELESS ELEGANCE OF HAND EMBROIDERY.