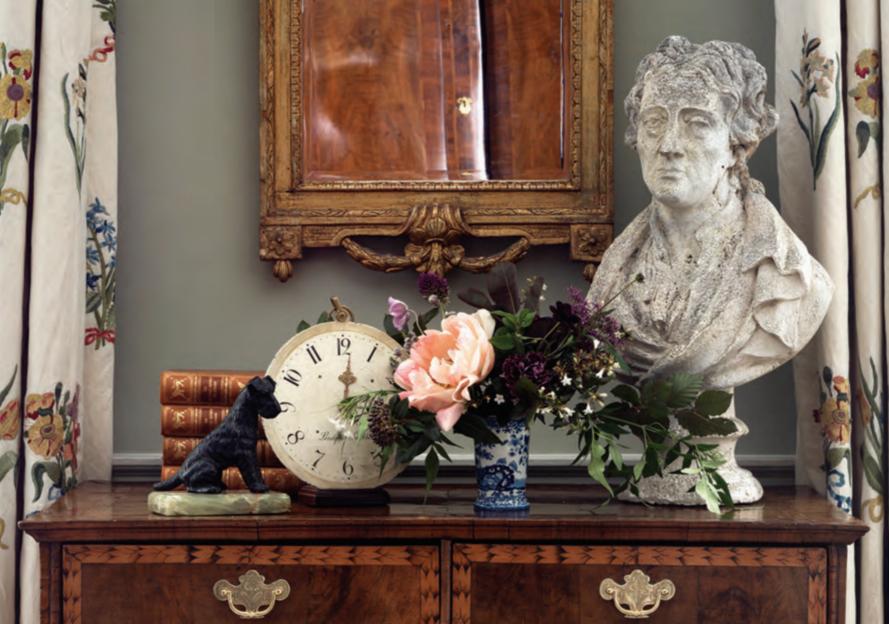

## CHELSEA TEXTILES IS RENOWNED FOR ITS EXCEPTIONAL RECREATIONS OF ANTIQUE HAND-EMBROIDERED FABRICS, BASED ON EXTENSIVE ARCHIVAL RESEARCH INTO THE DESIGNS USED IN 18TH CENTURY DECORATION.

EACH PIECE IS METICULOUSLY HAND-WORKED BY MASTER CRAFTSMEN ACCORDING TO TRADITIONAL TECHNIQUE, THUS PRESERVING THE RICH HISTORY FOR FUTURE GENERATIONS, WHILE THE CONTEMPORARY MAKING ALLOWS FOR FULL CUSTOMISATION.

THE TEXTILES ARE SUITED TO ALL ASPECTS OF BEDROOM DECORATION, FROM CURTAINS TO UPHOLSTERY TO DRESSING A BED, ALLOWING THE EXQUISITE BEAUTY OF THIS ARTISTRY TO BE APPRECIATED FROM THE FIRST MOMENT OF WAKING, SURROUNDED BY THE TIMELESS ELEGANCE OF HAND EMBROIDERY.