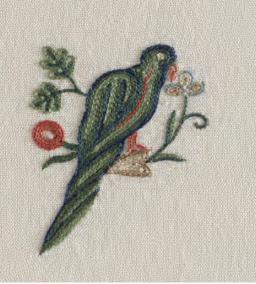

## CHELSEA TEXTILES IS RENOWNED FOR ITS EXCEPTIONAL RECREATIONS OF ANTIQUE HAND-EMBROIDERED FABRICS, BASED ON EXTENSIVE ARCHIVAL RESEARCH INTO THE DESIGNS USED IN 18TH CENTURY DECORATION.

EACH PIECE IS METICULOUSLY HAND-WORKED BY MASTER CRAFTSMEN ACCORDING TO TRADITIONAL TECHNIQUE, THUS PRESERVING THE RICH HISTORY FOR FUTURE GENERATIONS, WHILE THE CONTEMPORARY MAKING ALLOWS FOR FULL CUSTOMISATION.