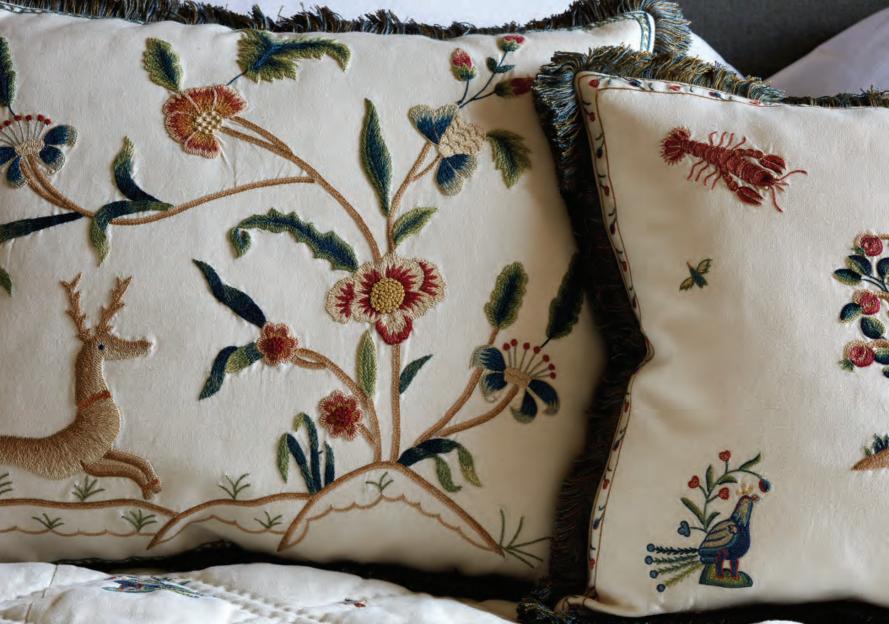

## CHELSEA TEXTILES IS RENOWNED FOR ITS EXCEPTIONAL RECREATIONS OF ANTIQUE HAND-EMBROIDERED FABRICS, BASED ON EXTENSIVE ARCHIVAL RESEARCH INTO THE DESIGNS USED IN 18TH CENTURY DECORATION.

EACH PIECE IS METICULOUSLY HAND-WORKED BY MASTER CRAFTSMEN ACCORDING TO TRADITIONAL TECHNIQUE, THUS PRESERVING THE RICH HISTORY FOR FUTURE GENERATIONS, WHILE THE CONTEMPORARY MAKING ALLOWS FOR FULL CUSTOMISATION.

THE TEXTILES ARE SUITED TO ALL ASPECTS OF BEDROOM DECORATION, FROM CURTAINS TO UPHOLSTERY TO DRESSING A BED, ALLOWING THE EXQUISITE BEAUTY OF THIS ARTISTRY TO BE APPRECIATED FROM THE FIRST MOMENT OF WAKING, SURROUNDED BY THE TIMELESS ELEGANCE OF HAND EMBROIDERY.

B316 MEADOW FLOWERS TRELLIS BORDER

DETAIL OF FK109 DUCHESS BY ROBERT KIME

PHOTOGRAPHY: DOMINIC BLACKMORE & SIMON BROWN DESIGN BY: WWW.EVOLVEDESIGN.CO.UK ALL COPYRIGHT AND OTHER INTELLECTUAL PROPERTY RIGHTS IN THE FABRIC DESIGNS AND THE BROCHURE ITSELF ARE AND REMAIN THE PROPERTY OF CHELSEA TEXTILES LTD