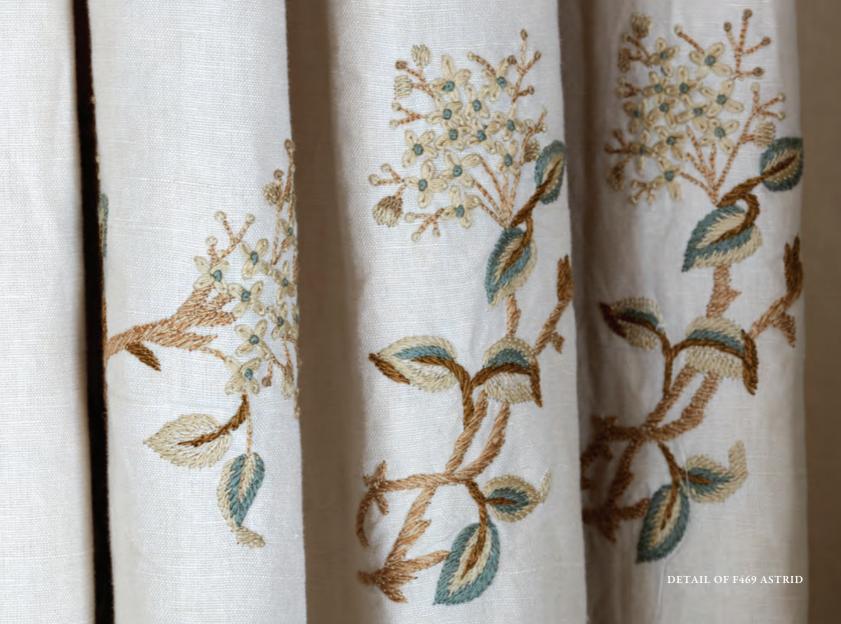

## CHELSEA TEXTILES IS RENOWNED FOR ITS EXCEPTIONAL RECREATIONS OF ANTIQUE HAND-EMBROIDERED FABRICS, BASED ON EXTENSIVE ARCHIVAL RESEARCH INTO THE DESIGNS USED IN 18TH CENTURY DECORATION.

EACH PIECE IS METICULOUSLY HAND-WORKED BY MASTER CRAFTSMEN ACCORDING TO TRADITIONAL TECHNIQUE, THUS PRESERVING THE RICH HISTORY FOR FUTURE GENERATIONS, WHILE THE CONTEMPORARY MAKING ALLOWS FOR FULL CUSTOMISATION.

THE TEXTILES ARE SUITED TO ALL ASPECTS OF BEDROOM DECORATION, FROM CURTAINS TO UPHOLSTERY TO DRESSING A BED, ALLOWING THE EXQUISITE BEAUTY OF THIS ARTISTRY TO BE APPRECIATED FROM THE FIRST MOMENT OF WAKING, SURROUNDED BY THE TIMELESS ELEGANCE OF HAND EMBROIDERY.