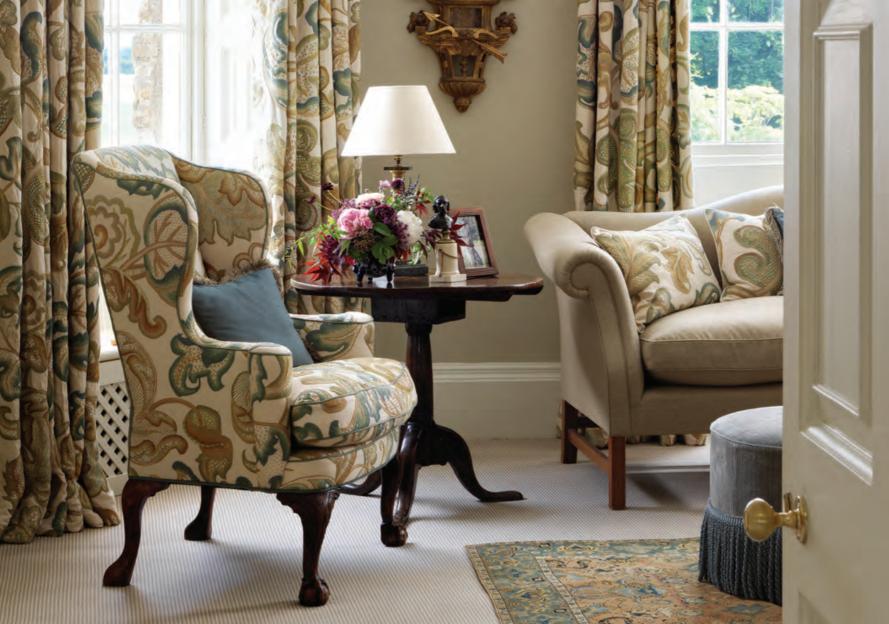

## CHELSEA TEXTILES IS RENOWNED FOR ITS EXCEPTIONAL RECREATIONS OF ANTIQUE HAND-EMBROIDERED FABRICS, BASED ON EXTENSIVE ARCHIVAL RESEARCH INTO THE DESIGNS USED IN 18TH CENTURY DECORATION.

EACH PIECE IS METICULOUSLY HAND-WORKED BY MASTER CRAFTSMEN ACCORDING TO TRADITIONAL TECHNIQUE, THUS PRESERVING THE RICH HISTORY FOR FUTURE GENERATIONS, WHILE THE CONTEMPORARY MAKING ALLOWS FOR FULL CUSTOMISATION.

THE TEXTILES ARE SUITED TO ALL ASPECTS OF BEDROOM DECORATION, FROM CURTAINS TO UPHOLSTERY TO DRESSING A BED, ALLOWING THE EXQUISITE BEAUTY OF THIS ARTISTRY TO BE APPRECIATED FROM THE FIRST MOMENT OF WAKING, SURROUNDED BY THE TIMELESS ELEGANCE OF HAND EMBROIDERY.