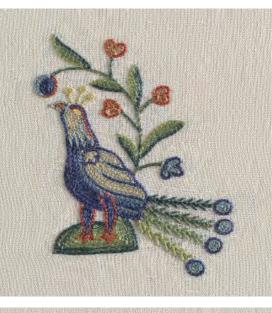

## CHELSEA TEXTILES IS RENOWNED FOR ITS EXCEPTIONAL RECREATIONS OF ANTIQUE HAND-EMBROIDERED FABRICS, BASED ON EXTENSIVE ARCHIVAL RESEARCH INTO THE DESIGNS USED IN 18TH CENTURY DECORATION.

EACH PIECE IS METICULOUSLY HAND-WORKED BY MASTER CRAFTSMEN ACCORDING TO TRADITIONAL TECHNIQUE, THUS PRESERVING THE RICH HISTORY FOR FUTURE GENERATIONS, WHILE THE CONTEMPORARY MAKING ALLOWS FOR FULL CUSTOMISATION.

B316 MEADOW FLOWERS TRELLIS BORDER

DETAIL OF FK109 DUCHESS BY ROBERT KIME

PHOTOGRAPHY: DOMINIC BLACKMORE & SIMON BROWN DESIGN BY: WWW.EVOLVEDESIGN.CO.UK ALL COPYRIGHT AND OTHER INTELLECTUAL PROPERTY RIGHTS IN THE FABRIC DESIGNS AND THE BROCHURE ITSELF ARE AND REMAIN THE PROPERTY OF CHELSEA TEXTILES LTD