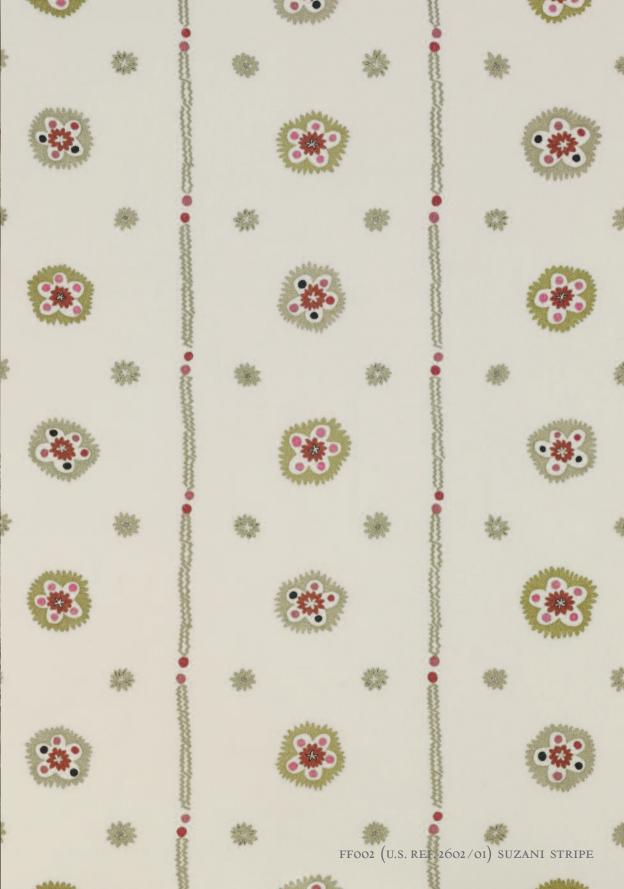

GAZING DOG AND A SAILOR'S FAREWELL TO MYTHICAL CREATURES

AND A MODERN TAKE ON A SUZANI.

THE ART OF HANDSEMBROIDERY IS THE ESSENCE OF CHELSEA TEXTILES

AND KIT KEMP BRINGS THE MEDIUM TO LIGHT USING WONDERFUL