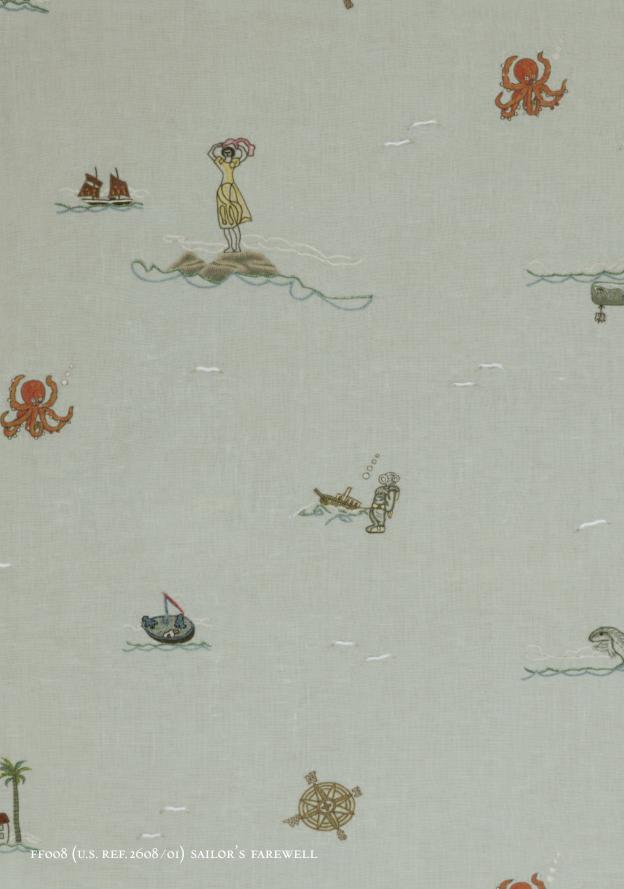

INFLUENCED BY A SENSE OF THE WHIMSICAL AND THE LYRICAL,

AS WELL AS A LOVE OF ANIMALS, THE COLLECTION FEATURES A SERIES OF

CHARACTERS AND PATTERNS THAT HAVE A PRIMITIVE, FOLKLORIC FEEL.

THE NARRATIVES UNFOLD PLAYFULLY ON THE FABRIC, FROM A STAR

GAZING DOG AND A SAILOR'S FAREWELL TO MYTHICAL CREATURES

AND A MODERN TAKE ON A SUZANI.

THE ART OF HANDSEMBROIDERY IS THE ESSENCE OF CHELSEA TEXTILES

AND KIT KEMP BRINGS THE MEDIUM TO LIGHT USING WONDERFUL

COLOUR PALETTES AND CHARMING, IDIOSYNCRATIC PATTERNS. CHELSEA

TEXTILES SPECIALISES IN BESPOKE, HANDSEMBROIDERED TEXTILES AND

IS ONE OF VERY FEW COMPANIES SAFEGUARDING THE SKILL AND TIMES

HONOURED TRADITION OF PRODUCING EXQUISITELY DETAILED HANDMADE