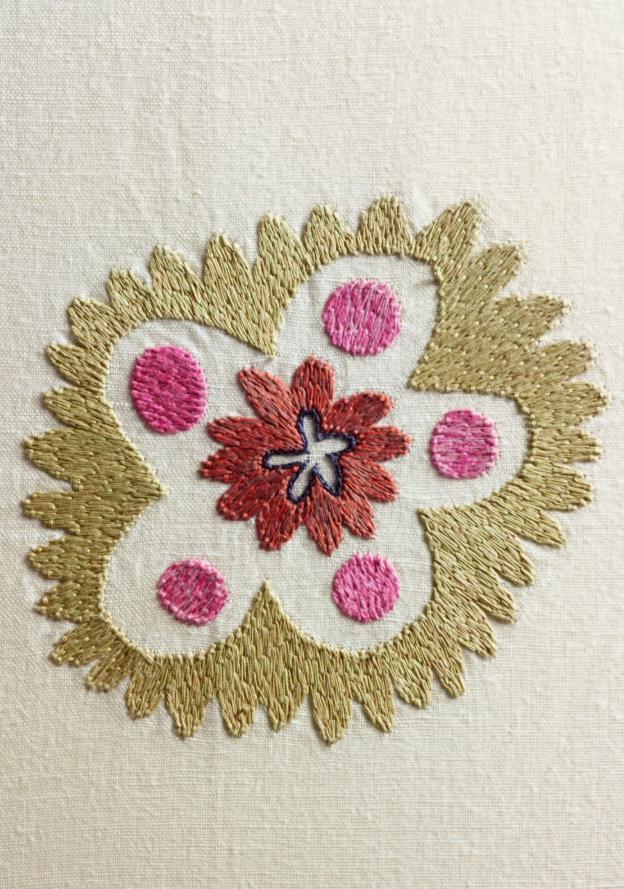

GAZING DOG AND A SAILOR'S FAREWELL TO MYTHICAL CREATURES

AND A MODERN TAKE ON A SUZANI.

THE ART OF HANDSEMBROIDERY IS THE ESSENCE OF CHELSEA TEXTILES

AND KIT KEMP BRINGS THE MEDIUM TO LIGHT USING WONDERFUL

COLOUR PALETTES AND CHARMING, IDIOSYNCRATIC PATTERNS. CHELSEA

TEXTILES SPECIALISES IN BESPOKE, HANDSEMBROIDERED TEXTILES AND

IS ONE OF VERY FEW COMPANIES SAFEGUARDING THE SKILL AND TIMES

HONOURED TRADITION OF PRODUCING EXQUISITELY DETAILED HANDMADE