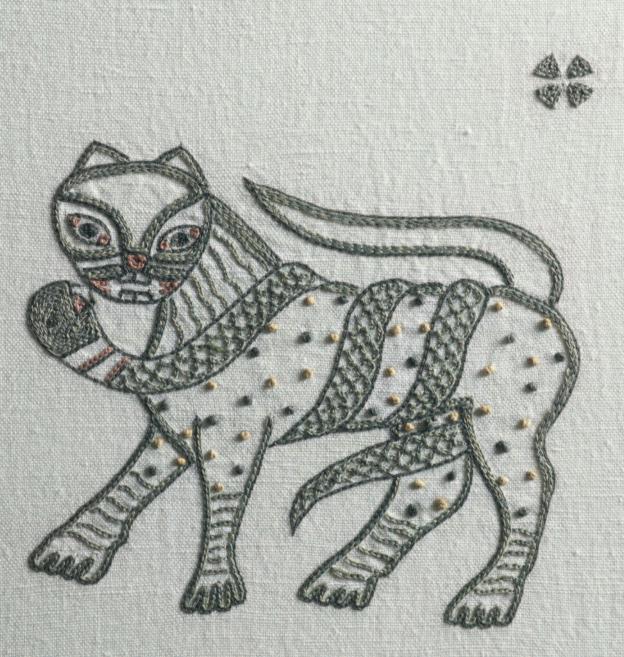

INFLUENCED BY A SENSE OF THE WHIMSICAL AND THE LYRICAL,

AS WELL AS A LOVE OF ANIMALS, THE COLLECTION FEATURES A SERIES OF

CHARACTERS AND PATTERNS THAT HAVE A PRIMITIVE, FOLKLORIC FEEL.

THE NARRATIVES UNFOLD PLAYFULLY ON THE FABRIC, FROM A STAR

GAZING DOG AND A SAILOR'S FAREWELL TO MYTHICAL CREATURES

AND A MODERN TAKE ON A SUZANI.

THE ART OF HANDSEMBROIDERY IS THE ESSENCE OF CHELSEA TEXTILES

AND KIT KEMP BRINGS THE MEDIUM TO LIGHT USING WONDERFUL

COLOUR PALETTES AND CHARMING, IDIOSYNCRATIC PATTERNS. CHELSEA

TEXTILES SPECIALISES IN BESPOKE, HANDSEMBROIDERED TEXTILES AND

IS ONE OF VERY FEW COMPANIES SAFEGUARDING THE SKILL AND TIMES

HONOURED TRADITION OF PRODUCING EXQUISITELY DETAILED HANDMADE