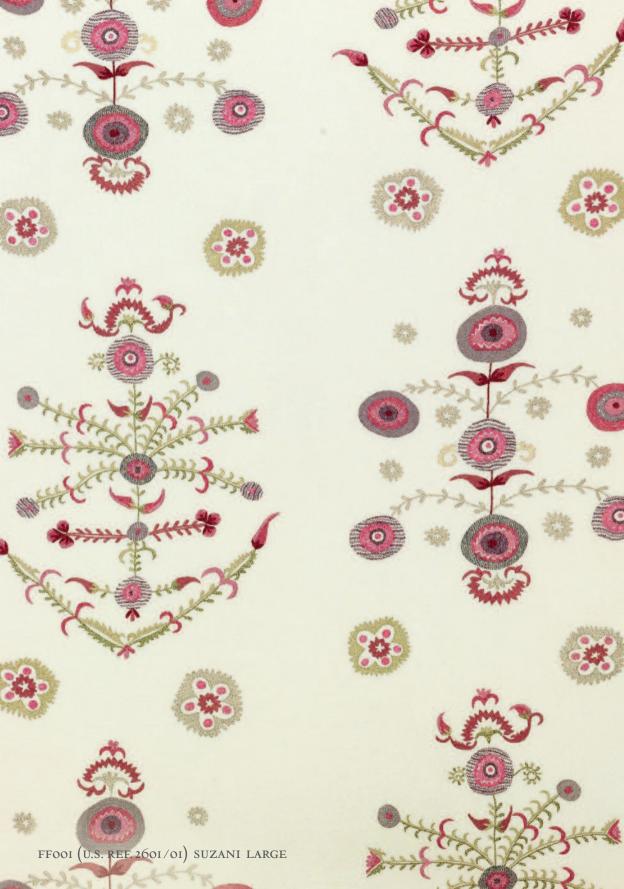

GAZING DOG AND A SAILOR'S FAREWELL TO MYTHICAL CREATURES

AND A MODERN TAKE ON A SUZANI.

THE ART OF HANDSEMBROIDERY IS THE ESSENCE OF CHELSEA TEXTILES

AND KIT KEMP BRINGS THE MEDIUM TO LIGHT USING WONDERFUL

COLOUR PALETTES AND CHARMING, IDIOSYNCRATIC PATTERNS. CHELSEA

TEXTILES SPECIALISES IN BESPOKE, HANDSEMBROIDERED TEXTILES AND

IS ONE OF VERY FEW COMPANIES SAFEGUARDING THE SKILL AND TIMES

HONOURED TRADITION OF PRODUCING EXQUISITELY DETAILED HANDMADE