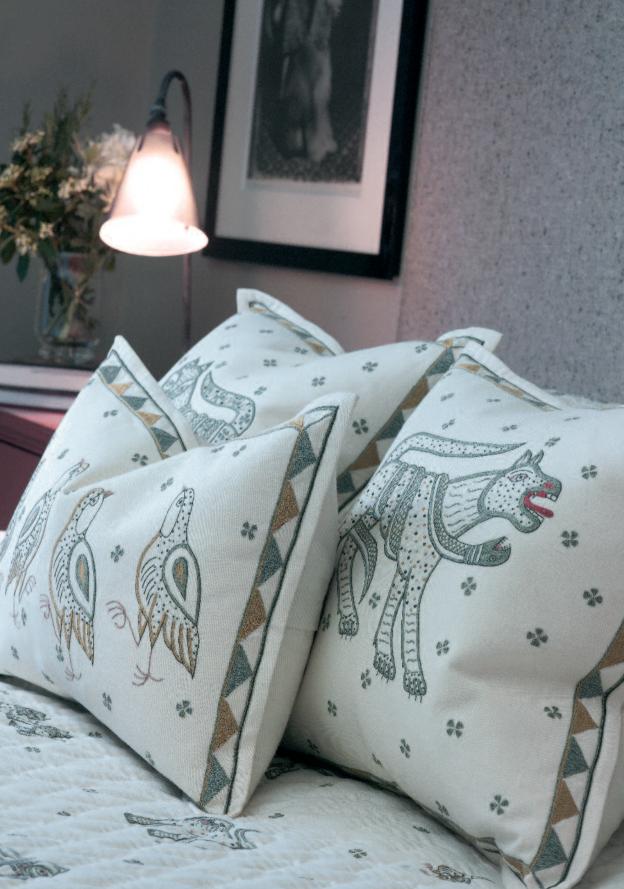

INFLUENCED BY A SENSE OF THE WHIMSICAL AND THE LYRICAL,

AS WELL AS A LOVE OF ANIMALS, THE COLLECTION FEATURES A SERIES OF

CHARACTERS AND PATTERNS THAT HAVE A PRIMITIVE, FOLKLORIC FEEL.

THE NARRATIVES UNFOLD PLAYFULLY ON THE FABRIC, FROM A STAR

GAZING DOG AND A SAILOR'S FAREWELL TO MYTHICAL CREATURES

AND A MODERN TAKE ON A SUZANI.

THE ART OF HANDSEMBROIDERY IS THE ESSENCE OF CHELSEA TEXTILES

AND KIT KEMP BRINGS THE MEDIUM TO LIGHT USING WONDERFUL

COLOUR PALETTES AND CHARMING, IDIOSYNCRATIC PATTERNS. CHELSEA

TEXTILES SPECIALISES IN BESPOKE, HANDSEMBROIDERED TEXTILES AND

IS ONE OF VERY FEW COMPANIES SAFEGUARDING THE SKILL AND TIMES

HONOURED TRADITION OF PRODUCING EXQUISITELY DETAILED HANDMADE