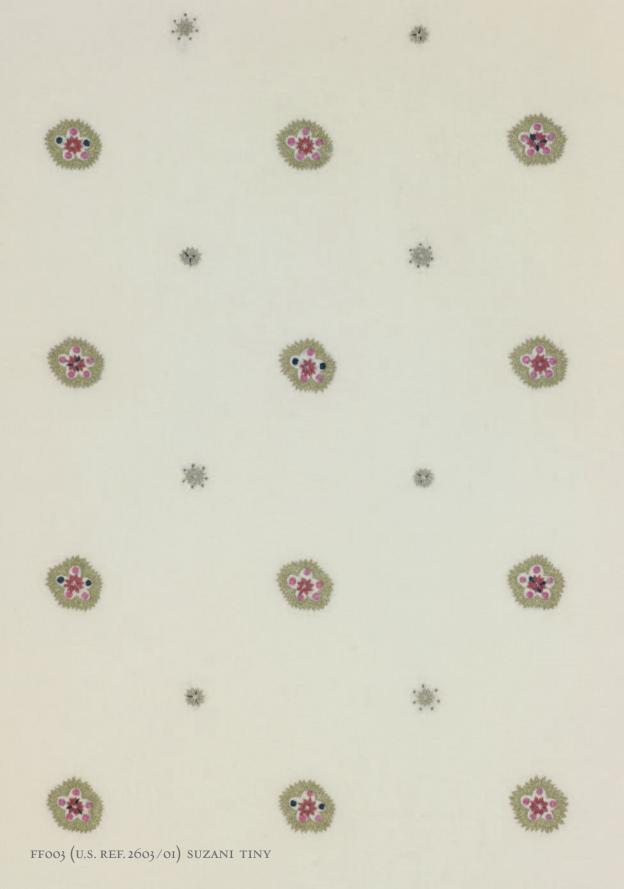

GAZING DOG AND A SAILOR'S FAREWELL TO MYTHICAL CREATURES

AND A MODERN TAKE ON A SUZANI.

THE ART OF HANDSEMBROIDERY IS THE ESSENCE OF CHELSEA TEXTILES

AND KIT KEMP BRINGS THE MEDIUM TO LIGHT USING WONDERFUL

COLOUR PALETTES AND CHARMING, IDIOSYNCRATIC PATTERNS. CHELSEA

TEXTILES SPECIALISES IN BESPOKE, HANDSEMBROIDERED TEXTILES AND

IS ONE OF VERY FEW COMPANIES SAFEGUARDING THE SKILL AND TIMES

HONOURED TRADITION OF PRODUCING EXQUISITELY DETAILED HANDMADE