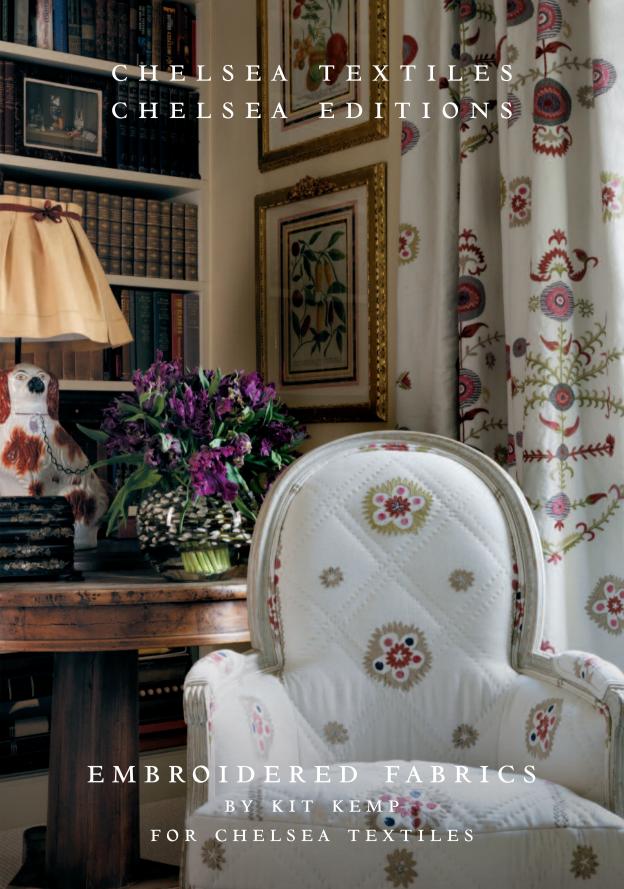

# EMBROIDERED FABRICS BY KIT KEMP FOR CHELSEA TEXTILES

A HAND EMBROIDERED FABRIC COLLECTION HAS BEEN CREATED BY

KIT KEMP, DESIGN DIRECTOR OF FIRMDALE HOTELS, IN COLLABORATION

WITH CHELSEA TEXTILES' HEAD DESIGNER, JENNY SIMPSON.