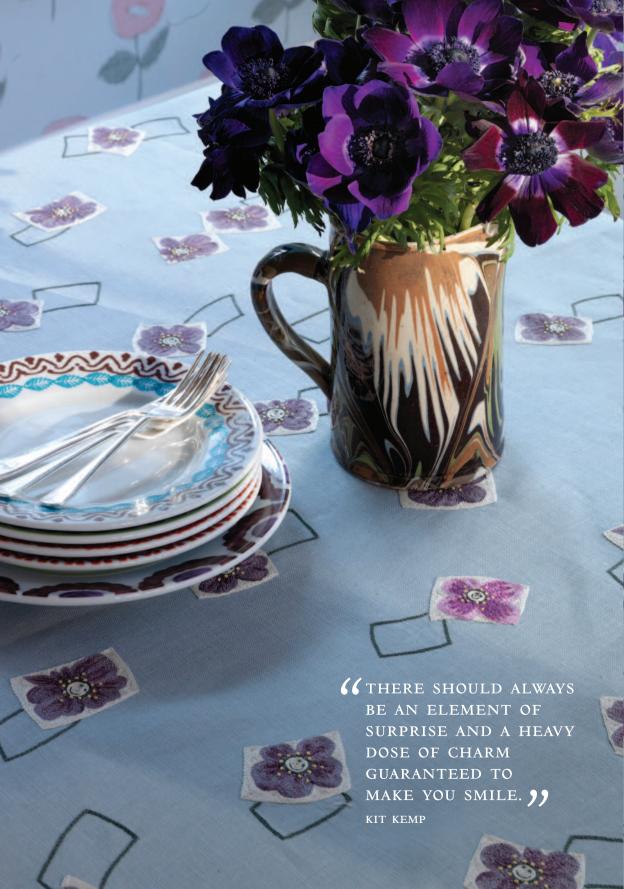

# EMBROIDERED FABRICS BY KIT KEMP FOR CHELSEA TEXTILES

A HAND EMBROIDERED FABRIC COLLECTION HAS BEEN CREATED BY

KIT KEMP, DESIGN DIRECTOR OF FIRMDALE HOTELS, IN COLLABORATION

WITH CHELSEA TEXTILES' HEAD DESIGNER, JENNY SIMPSON.

INFLUENCED BY A SENSE OF THE WHIMSICAL AND THE LYRICAL,

AS WELL AS A LOVE OF ANIMALS, THE COLLECTION FEATURES A SERIES OF

CHARACTERS AND PATTERNS THAT HAVE A PRIMITIVE, FOLKLORIC FEEL.

THE NARRATIVES UNFOLD PLAYFULLY ON THE FABRIC, FROM A STAR

GAZING DOG AND A SAILOR'S FAREWELL TO MYTHICAL CREATURES

AND A MODERN TAKE ON A SUZANI.

THE ART OF HANDSEMBROIDERY IS THE ESSENCE OF CHELSEA TEXTILES

AND KIT KEMP BRINGS THE MEDIUM TO LIGHT USING WONDERFUL

COLOUR PALETTES AND CHARMING, IDIOSYNCRATIC PATTERNS. CHELSEA

TEXTILES SPECIALISES IN BESPOKE, HANDSEMBROIDERED TEXTILES AND

IS ONE OF VERY FEW COMPANIES SAFEGUARDING THE SKILL AND TIMES

HONOURED TRADITION OF PRODUCING EXQUISITELY DETAILED HANDMADE