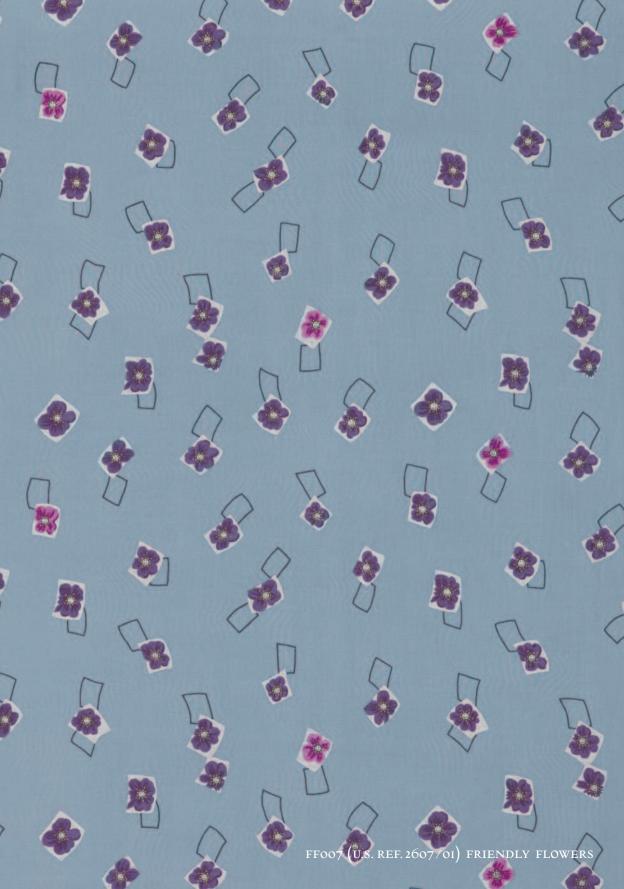

# EMBROIDERED FABRICS BY KIT KEMP FOR CHELSEA TEXTILES

A HAND EMBROIDERED FABRIC COLLECTION HAS BEEN CREATED BY

KIT KEMP, DESIGN DIRECTOR OF FIRMDALE HOTELS, IN COLLABORATION

WITH CHELSEA TEXTILES' HEAD DESIGNER, JENNY SIMPSON.

INFLUENCED BY A SENSE OF THE WHIMSICAL AND THE LYRICAL,

AS WELL AS A LOVE OF ANIMALS, THE COLLECTION FEATURES A SERIES OF

CHARACTERS AND PATTERNS THAT HAVE A PRIMITIVE, FOLKLORIC FEEL.

THE NARRATIVES UNFOLD PLAYFULLY ON THE FABRIC, FROM A STAR

GAZING DOG AND A SAILOR'S FAREWELL TO MYTHICAL CREATURES

AND A MODERN TAKE ON A SUZANI.

THE ART OF HANDSEMBROIDERY IS THE ESSENCE OF CHELSEA TEXTILES

AND KIT KEMP BRINGS THE MEDIUM TO LIGHT USING WONDERFUL

COLOUR PALETTES AND CHARMING, IDIOSYNCRATIC PATTERNS. CHELSEA

TEXTILES SPECIALISES IN BESPOKE, HANDSEMBROIDERED TEXTILES AND

IS ONE OF VERY FEW COMPANIES SAFEGUARDING THE SKILL AND TIMES

HONOURED TRADITION OF PRODUCING EXQUISITELY DETAILED HANDMADE