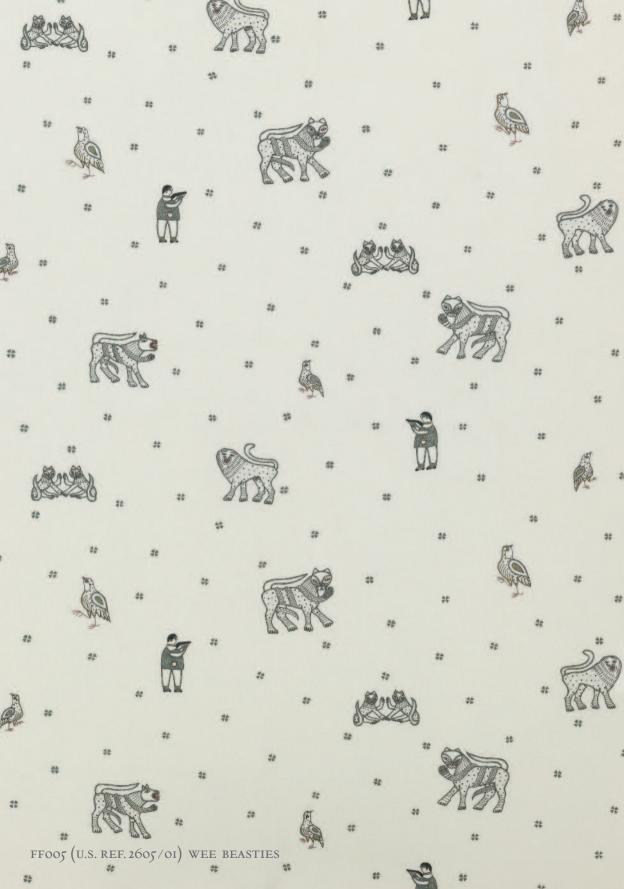

INFLUENCED BY A SENSE OF THE WHIMSICAL AND THE LYRICAL,

AS WELL AS A LOVE OF ANIMALS, THE COLLECTION FEATURES A SERIES OF

CHARACTERS AND PATTERNS THAT HAVE A PRIMITIVE, FOLKLORIC FEEL.

THE NARRATIVES UNFOLD PLAYFULLY ON THE FABRIC, FROM A STAR

GAZING DOG AND A SAILOR'S FAREWELL TO MYTHICAL CREATURES

AND A MODERN TAKE ON A SUZANI.

THE ART OF HANDSEMBROIDERY IS THE ESSENCE OF CHELSEA TEXTILES

AND KIT KEMP BRINGS THE MEDIUM TO LIGHT USING WONDERFUL

COLOUR PALETTES AND CHARMING, IDIOSYNCRATIC PATTERNS. CHELSEA

TEXTILES SPECIALISES IN BESPOKE, HANDSEMBROIDERED TEXTILES AND

IS ONE OF VERY FEW COMPANIES SAFEGUARDING THE SKILL AND TIMES

HONOURED TRADITION OF PRODUCING EXQUISITELY DETAILED HANDMADE