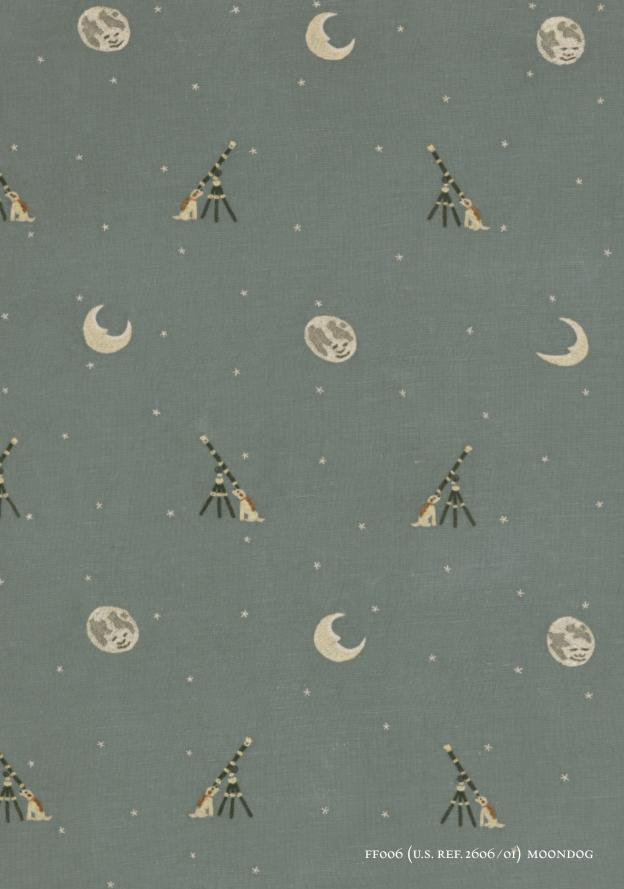

INFLUENCED BY A SENSE OF THE WHIMSICAL AND THE LYRICAL,

AS WELL AS A LOVE OF ANIMALS, THE COLLECTION FEATURES A SERIES OF

CHARACTERS AND PATTERNS THAT HAVE A PRIMITIVE, FOLKLORIC FEEL.

THE NARRATIVES UNFOLD PLAYFULLY ON THE FABRIC, FROM A STAR

GAZING DOG AND A SAILOR'S FAREWELL TO MYTHICAL CREATURES

AND A MODERN TAKE ON A SUZANI.

THE ART OF HANDSEMBROIDERY IS THE ESSENCE OF CHELSEA TEXTILES

AND KIT KEMP BRINGS THE MEDIUM TO LIGHT USING WONDERFUL