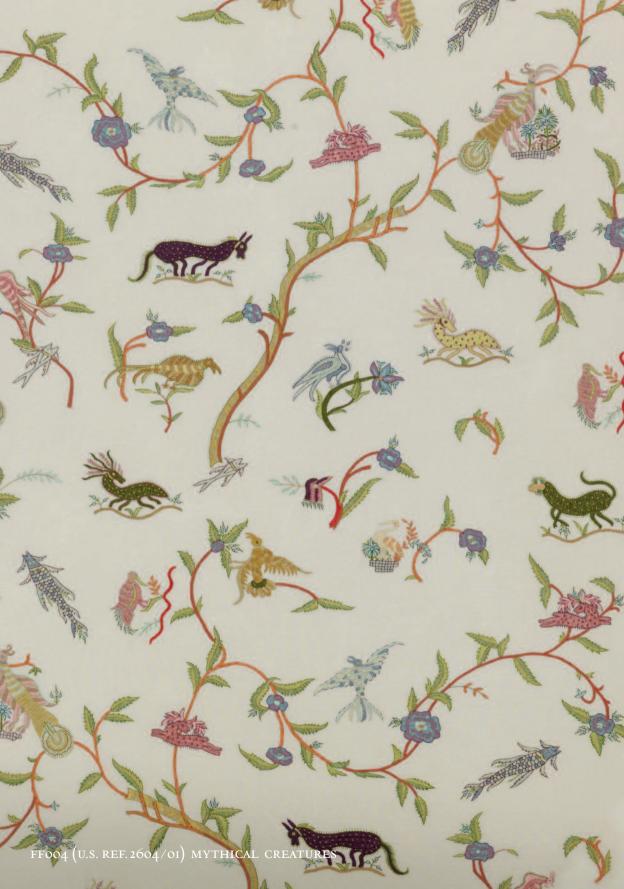

INFLUENCED BY A SENSE OF THE WHIMSICAL AND THE LYRICAL,

AS WELL AS A LOVE OF ANIMALS, THE COLLECTION FEATURES A SERIES OF

CHARACTERS AND PATTERNS THAT HAVE A PRIMITIVE, FOLKLORIC FEEL.

THE NARRATIVES UNFOLD PLAYFULLY ON THE FABRIC, FROM A STAR

GAZING DOG AND A SAILOR'S FAREWELL TO MYTHICAL CREATURES

AND A MODERN TAKE ON A SUZANI.

THE ART OF HANDSEMBROIDERY IS THE ESSENCE OF CHELSEA TEXTILES

AND KIT KEMP BRINGS THE MEDIUM TO LIGHT USING WONDERFUL

COLOUR PALETTES AND CHARMING, IDIOSYNCRATIC PATTERNS. CHELSEA

TEXTILES SPECIALISES IN BESPOKE, HANDSEMBROIDERED TEXTILES AND

IS ONE OF VERY FEW COMPANIES SAFEGUARDING THE SKILL AND TIMES

HONOURED TRADITION OF PRODUCING EXQUISITELY DETAILED HANDMADE