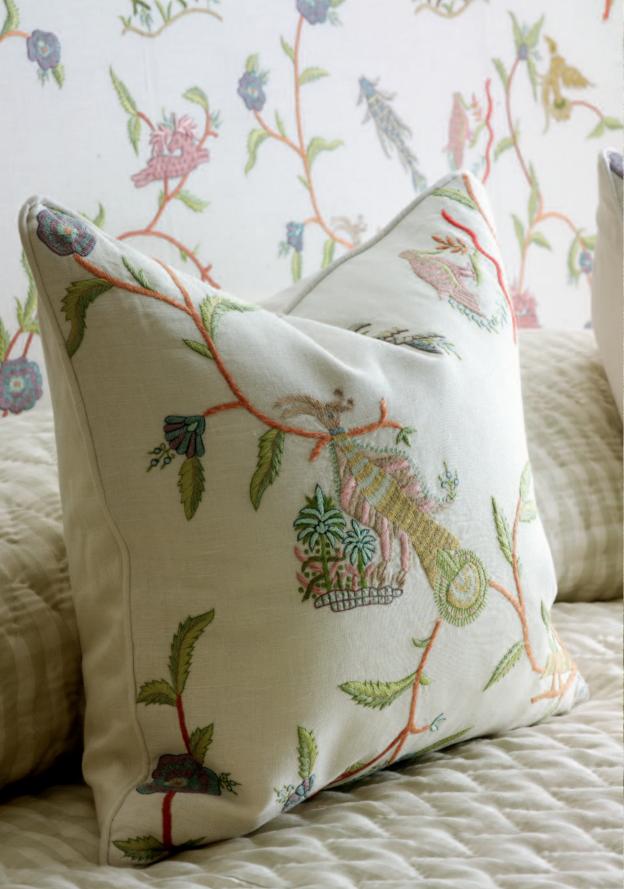

INFLUENCED BY A SENSE OF THE WHIMSICAL AND THE LYRICAL,

AS WELL AS A LOVE OF ANIMALS, THE COLLECTION FEATURES A SERIES OF

CHARACTERS AND PATTERNS THAT HAVE A PRIMITIVE, FOLKLORIC FEEL.

THE NARRATIVES UNFOLD PLAYFULLY ON THE FABRIC, FROM A STAR

GAZING DOG AND A SAILOR'S FAREWELL TO MYTHICAL CREATURES

AND A MODERN TAKE ON A SUZANI.

THE ART OF HANDSEMBROIDERY IS THE ESSENCE OF CHELSEA TEXTILES

AND KIT KEMP BRINGS THE MEDIUM TO LIGHT USING WONDERFUL

COLOUR PALETTES AND CHARMING, IDIOSYNCRATIC PATTERNS. CHELSEA

TEXTILES SPECIALISES IN BESPOKE, HANDSEMBROIDERED TEXTILES AND

IS ONE OF VERY FEW COMPANIES SAFEGUARDING THE SKILL AND TIMES

HONOURED TRADITION OF PRODUCING EXQUISITELY DETAILED HANDMADE