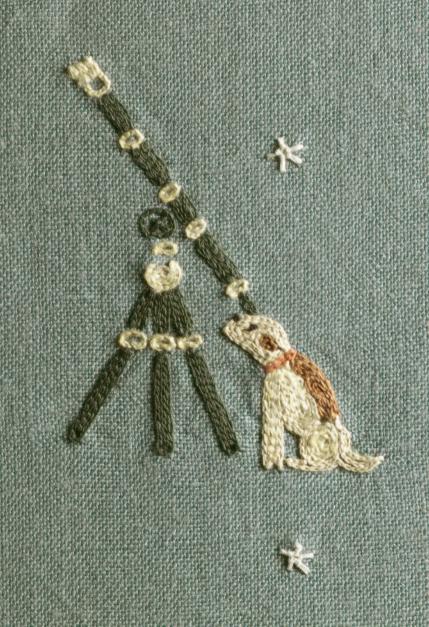

INFLUENCED BY A SENSE OF THE WHIMSICAL AND THE LYRICAL,

AS WELL AS A LOVE OF ANIMALS, THE COLLECTION FEATURES A SERIES OF

CHARACTERS AND PATTERNS THAT HAVE A PRIMITIVE, FOLKLORIC FEEL.

THE NARRATIVES UNFOLD PLAYFULLY ON THE FABRIC, FROM A STAR

GAZING DOG AND A SAILOR'S FAREWELL TO MYTHICAL CREATURES

AND A MODERN TAKE ON A SUZANI.

THE ART OF HANDSEMBROIDERY IS THE ESSENCE OF CHELSEA TEXTILES

AND KIT KEMP BRINGS THE MEDIUM TO LIGHT USING WONDERFUL