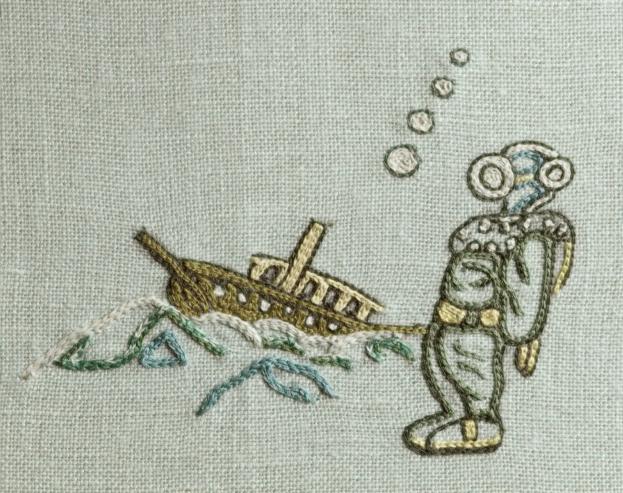

INFLUENCED BY A SENSE OF THE WHIMSICAL AND THE LYRICAL,

AS WELL AS A LOVE OF ANIMALS, THE COLLECTION FEATURES A SERIES OF

CHARACTERS AND PATTERNS THAT HAVE A PRIMITIVE, FOLKLORIC FEEL.

THE NARRATIVES UNFOLD PLAYFULLY ON THE FABRIC, FROM A STAR

GAZING DOG AND A SAILOR'S FAREWELL TO MYTHICAL CREATURES

AND A MODERN TAKE ON A SUZANI.

THE ART OF HANDSEMBROIDERY IS THE ESSENCE OF CHELSEA TEXTILES

AND KIT KEMP BRINGS THE MEDIUM TO LIGHT USING WONDERFUL

COLOUR PALETTES AND CHARMING, IDIOSYNCRATIC PATTERNS. CHELSEA

TEXTILES SPECIALISES IN BESPOKE, HANDSEMBROIDERED TEXTILES AND

IS ONE OF VERY FEW COMPANIES SAFEGUARDING THE SKILL AND TIMES

HONOURED TRADITION OF PRODUCING EXQUISITELY DETAILED HANDMADE