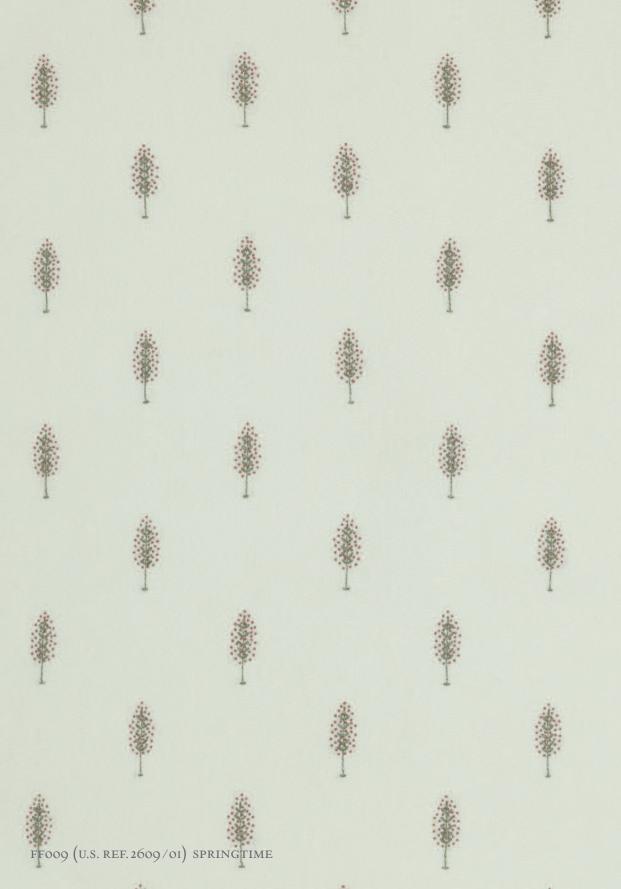

# EMBROIDERED FABRICS BY KIT KEMP FOR CHELSEA TEXTILES

A HAND EMBROIDERED FABRIC COLLECTION HAS BEEN CREATED BY

KIT KEMP, DESIGN DIRECTOR OF FIRMDALE HOTELS, IN COLLABORATION

WITH CHELSEA TEXTILES' HEAD DESIGNER, JENNY SIMPSON.

INFLUENCED BY A SENSE OF THE WHIMSICAL AND THE LYRICAL,

AS WELL AS A LOVE OF ANIMALS, THE COLLECTION FEATURES A SERIES OF

CHARACTERS AND PATTERNS THAT HAVE A PRIMITIVE, FOLKLORIC FEEL.

THE NARRATIVES UNFOLD PLAYFULLY ON THE FABRIC, FROM A STAR

GAZING DOG AND A SAILOR'S FAREWELL TO MYTHICAL CREATURES

AND A MODERN TAKE ON A SUZANI.

THE ART OF HANDSEMBROIDERY IS THE ESSENCE OF CHELSEA TEXTILES

AND KIT KEMP BRINGS THE MEDIUM TO LIGHT USING WONDERFUL

COLOUR PALETTES AND CHARMING, IDIOSYNCRATIC PATTERNS. CHELSEA

TEXTILES SPECIALISES IN BESPOKE, HANDSEMBROIDERED TEXTILES AND

IS ONE OF VERY FEW COMPANIES SAFEGUARDING THE SKILL AND TIMES

HONOURED TRADITION OF PRODUCING EXQUISITELY DETAILED HANDMADE