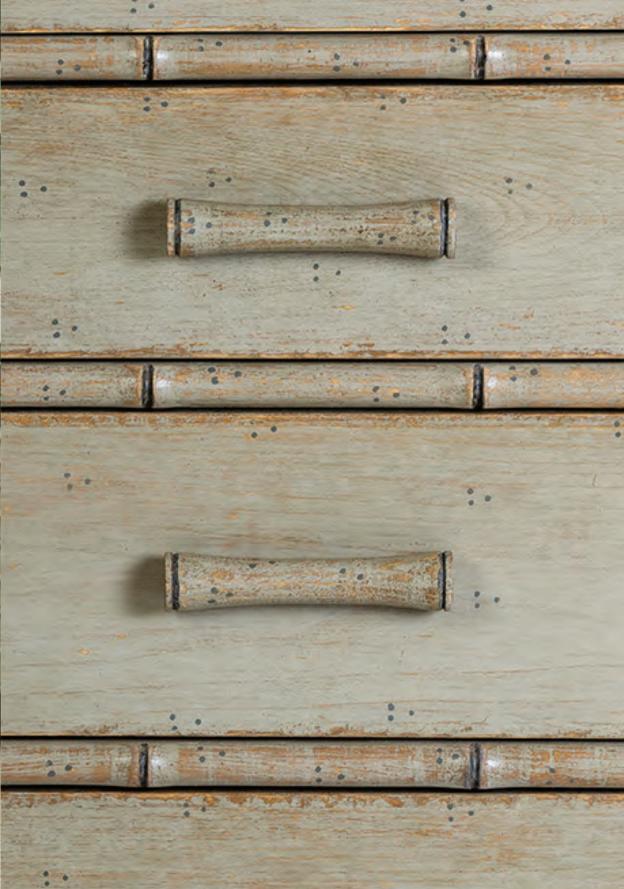

THE COLLECTION IS INSPIRED BY 18TH CENTURY SWEDISH
HAND-CARVED FAUX BAMBOO FURNITURE THROUGH TO THE 1960s
FRENCH SPLIT CANE STYLE. EACH PIECE IS HAND-MADE BY MASTER
CRAFTSMEN ACCORDING TO TRADITIONAL TECHNIQUES AND WITH
PRECISE ATTENTION TO DETAIL IN MATERIALS CAREFULLY CHOSEN
TO STAND THE TEST OF TIME. THE FAUX BAMBOO FINISH IS HAND
PAINTED AND HAND DISTRESSED TO SUCH AN EXCEPTIONAL
DEGREE RARELY SEEN IN PAINTED FURNITURE.