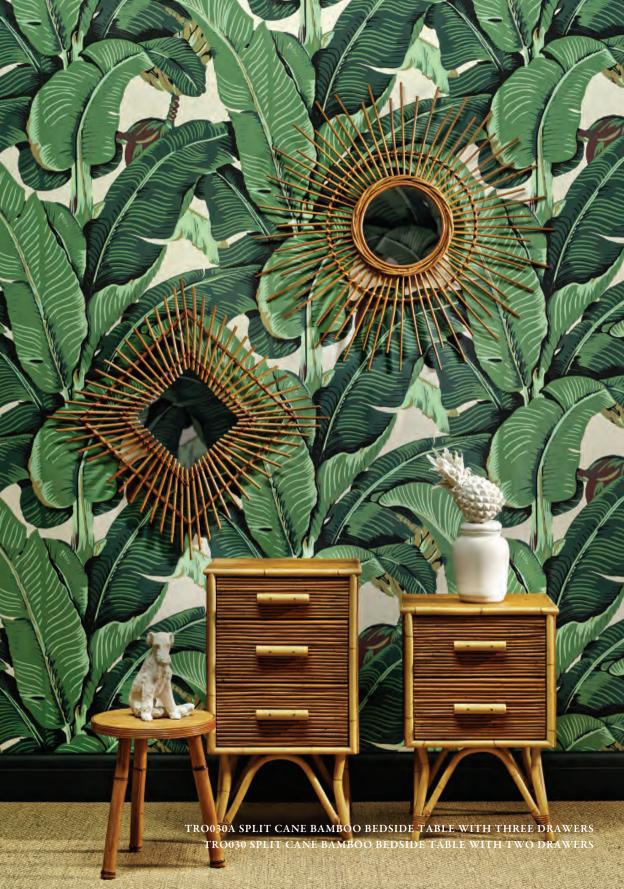

THE COLLECTION IS INSPIRED BY 18TH CENTURY SWEDISH
HAND-CARVED FAUX BAMBOO FURNITURE THROUGH TO THE 1960s
FRENCH SPLIT CANE STYLE. EACH PIECE IS HAND-MADE BY MASTER
CRAFTSMEN ACCORDING TO TRADITIONAL TECHNIQUES AND WITH
PRECISE ATTENTION TO DETAIL IN MATERIALS CAREFULLY CHOSEN
TO STAND THE TEST OF TIME. THE FAUX BAMBOO FINISH IS HAND
PAINTED AND HAND DISTRESSED TO SUCH AN EXCEPTIONAL
DEGREE RARELY SEEN IN PAINTED FURNITURE.

THE GRACEFUL FASHIONING OF THE FAUX BAMBOO AND TROPICAL COLLECTION IS AT ONCE VERSATILE AND TIMELESS, AND UPHOLDS THE COMPANY'S ETHOS OF CREATING ANTIQUES FOR THE FUTURE.

AS THROUGHOUT THE HISTORY OF SUCH FURNITURE,
THE COLLECTION BRINGS ELEGANCE COUPLED WITH A HINT
OF EXOTIC TO BOTH CLASSICAL AND MORE MODERN
INTERIORS ANYWHERE IN THE WORLD.