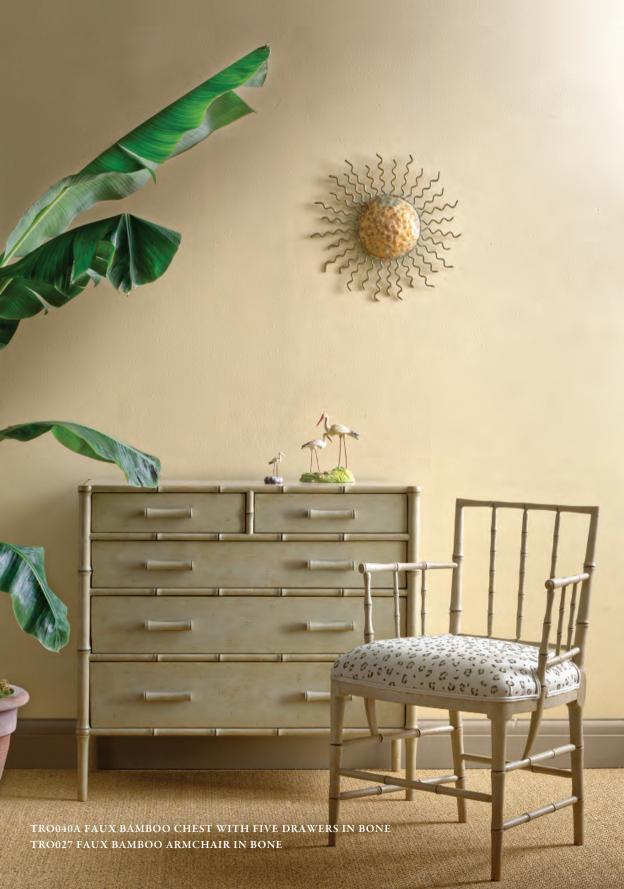

## FAUX BAMBOO AND TROPICAL COLLECTION

CHELSEA TEXTILES, RENOWNED FOR THEIR RECREATIONS OF ANTIQUE HAND-EMBROIDERED TEXTILES AND INTERPRETATIONS OF TRADITIONAL STYLES OF FURNITURE, ARE DELIGHTED TO INTRODUCE THE FAUX BAMBOO AND TROPICAL FURNITURE COLLECTION.

THE COLLECTION IS INSPIRED BY 18TH CENTURY SWEDISH
HAND-CARVED FAUX BAMBOO FURNITURE THROUGH TO THE 1960s
FRENCH SPLIT CANE STYLE. EACH PIECE IS HAND-MADE BY MASTER
CRAFTSMEN ACCORDING TO TRADITIONAL TECHNIQUES AND WITH
PRECISE ATTENTION TO DETAIL IN MATERIALS CAREFULLY CHOSEN
TO STAND THE TEST OF TIME. THE FAUX BAMBOO FINISH IS HAND
PAINTED AND HAND DISTRESSED TO SUCH AN EXCEPTIONAL
DEGREE RARELY SEEN IN PAINTED FURNITURE.

THE GRACEFUL FASHIONING OF THE FAUX BAMBOO AND TROPICAL COLLECTION IS AT ONCE VERSATILE AND TIMELESS, AND UPHOLDS THE COMPANY'S ETHOS OF CREATING ANTIQUES FOR THE FUTURE.

AS THROUGHOUT THE HISTORY OF SUCH FURNITURE,
THE COLLECTION BRINGS ELEGANCE COUPLED WITH A HINT
OF EXOTIC TO BOTH CLASSICAL AND MORE MODERN
INTERIORS ANYWHERE IN THE WORLD.