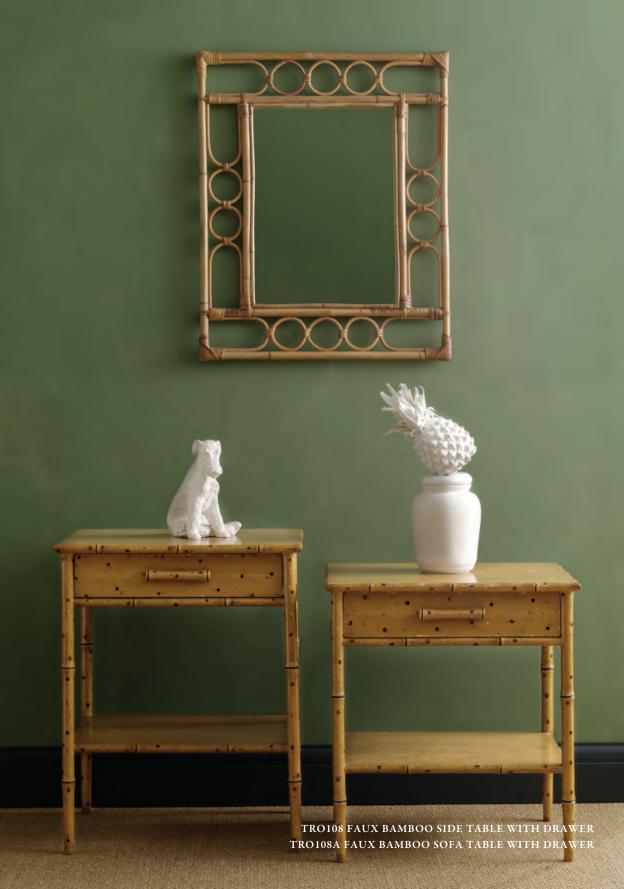

## FAUX BAMBOO AND TROPICAL COLLECTION

CHELSEA TEXTILES, RENOWNED FOR THEIR RECREATIONS OF ANTIQUE HAND-EMBROIDERED TEXTILES AND INTERPRETATIONS OF TRADITIONAL STYLES OF FURNITURE, ARE DELIGHTED TO INTRODUCE THE FAUX BAMBOO AND TROPICAL FURNITURE COLLECTION.

THE COLLECTION IS INSPIRED BY 18TH CENTURY SWEDISH
HAND-CARVED FAUX BAMBOO FURNITURE THROUGH TO THE 1960s
FRENCH SPLIT CANE STYLE. EACH PIECE IS HAND-MADE BY MASTER
CRAFTSMEN ACCORDING TO TRADITIONAL TECHNIQUES AND WITH
PRECISE ATTENTION TO DETAIL IN MATERIALS CAREFULLY CHOSEN
TO STAND THE TEST OF TIME. THE FAUX BAMBOO FINISH IS HAND
PAINTED AND HAND DISTRESSED TO SUCH AN EXCEPTIONAL
DEGREE RARELY SEEN IN PAINTED FURNITURE.

THE GRACEFUL FASHIONING OF THE FAUX BAMBOO AND TROPICAL COLLECTION IS AT ONCE VERSATILE AND TIMELESS, AND UPHOLDS THE COMPANY'S ETHOS OF CREATING ANTIQUES FOR THE FUTURE.

AS THROUGHOUT THE HISTORY OF SUCH FURNITURE,
THE COLLECTION BRINGS ELEGANCE COUPLED WITH A HINT
OF EXOTIC TO BOTH CLASSICAL AND MORE MODERN
INTERIORS ANYWHERE IN THE WORLD.