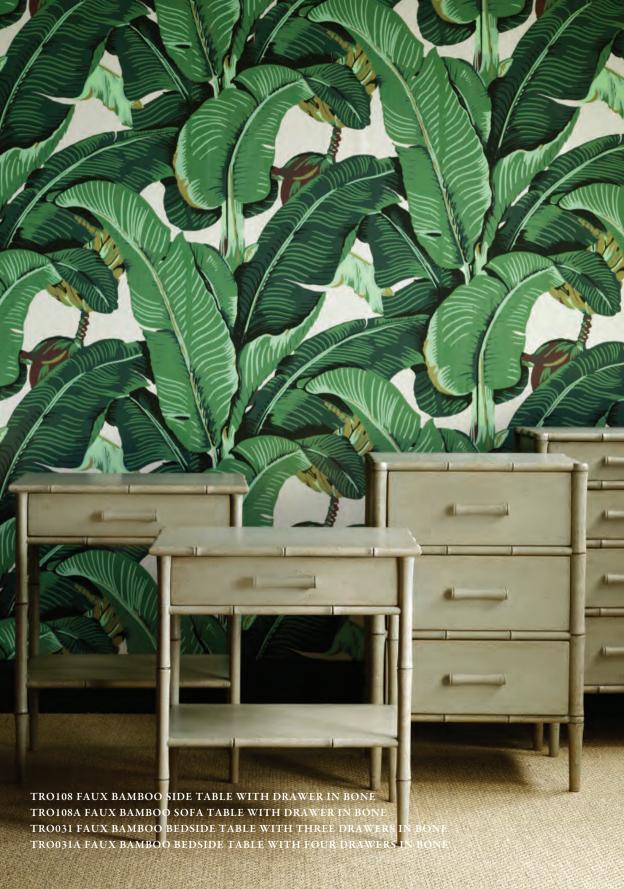

## FAUX BAMBOO AND TROPICAL COLLECTION

CHELSEA TEXTILES, RENOWNED FOR THEIR RECREATIONS OF ANTIQUE HAND-EMBROIDERED TEXTILES AND INTERPRETATIONS OF TRADITIONAL STYLES OF FURNITURE, ARE DELIGHTED TO INTRODUCE THE FAUX BAMBOO AND TROPICAL FURNITURE COLLECTION.

THE COLLECTION IS INSPIRED BY 18TH CENTURY SWEDISH
HAND-CARVED FAUX BAMBOO FURNITURE THROUGH TO THE 1960s
FRENCH SPLIT CANE STYLE. EACH PIECE IS HAND-MADE BY MASTER
CRAFTSMEN ACCORDING TO TRADITIONAL TECHNIQUES AND WITH
PRECISE ATTENTION TO DETAIL IN MATERIALS CAREFULLY CHOSEN
TO STAND THE TEST OF TIME. THE FAUX BAMBOO FINISH IS HAND
PAINTED AND HAND DISTRESSED TO SUCH AN EXCEPTIONAL
DEGREE RARELY SEEN IN PAINTED FURNITURE.

THE GRACEFUL FASHIONING OF THE FAUX BAMBOO AND TROPICAL COLLECTION IS AT ONCE VERSATILE AND TIMELESS, AND UPHOLDS THE COMPANY'S ETHOS OF CREATING ANTIQUES FOR THE FUTURE.

AS THROUGHOUT THE HISTORY OF SUCH FURNITURE,
THE COLLECTION BRINGS ELEGANCE COUPLED WITH A HINT
OF EXOTIC TO BOTH CLASSICAL AND MORE MODERN
INTERIORS ANYWHERE IN THE WORLD.