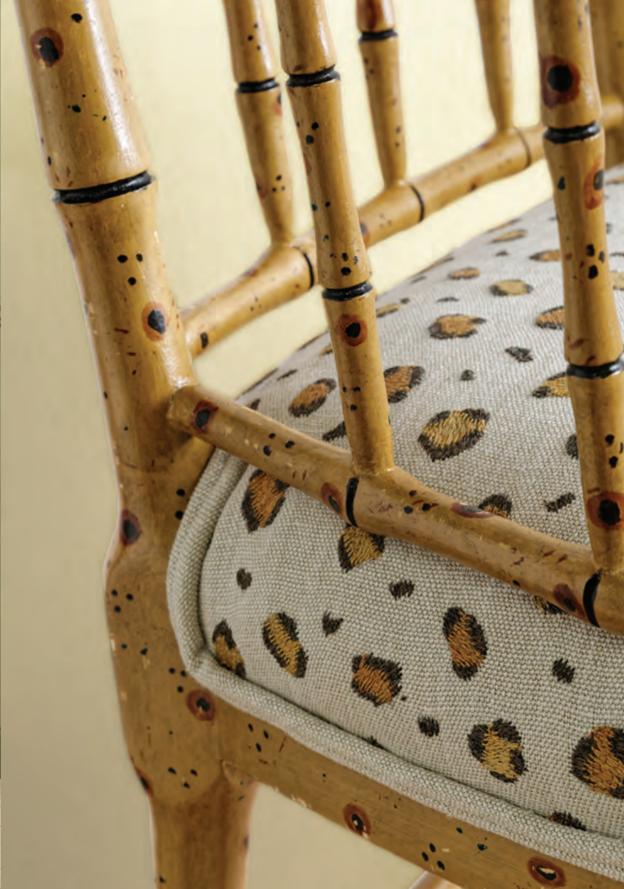

THE COLLECTION IS INSPIRED BY 18TH CENTURY SWEDISH
HAND-CARVED FAUX BAMBOO FURNITURE THROUGH TO THE 1960s
FRENCH SPLIT CANE STYLE. EACH PIECE IS HAND-MADE BY MASTER
CRAFTSMEN ACCORDING TO TRADITIONAL TECHNIQUES AND WITH
PRECISE ATTENTION TO DETAIL IN MATERIALS CAREFULLY CHOSEN
TO STAND THE TEST OF TIME. THE FAUX BAMBOO FINISH IS HAND
PAINTED AND HAND DISTRESSED TO SUCH AN EXCEPTIONAL
DEGREE RARELY SEEN IN PAINTED FURNITURE.