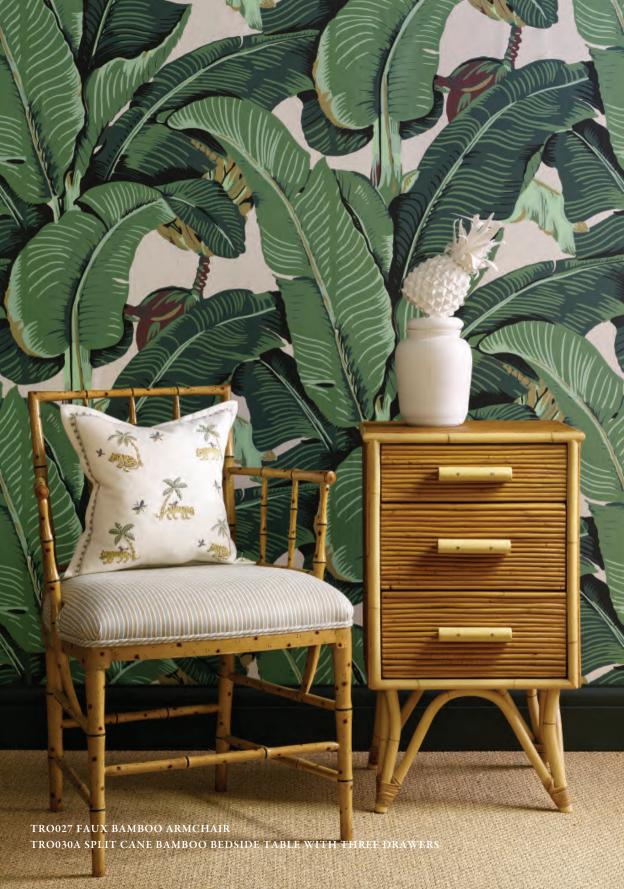

## FAUX BAMBOO AND TROPICAL COLLECTION

CHELSEA TEXTILES, RENOWNED FOR THEIR RECREATIONS OF ANTIQUE HAND-EMBROIDERED TEXTILES AND INTERPRETATIONS OF TRADITIONAL STYLES OF FURNITURE, ARE DELIGHTED TO INTRODUCE THE FAUX BAMBOO AND TROPICAL FURNITURE COLLECTION.

THE COLLECTION IS INSPIRED BY 18TH CENTURY SWEDISH
HAND-CARVED FAUX BAMBOO FURNITURE THROUGH TO THE 1960s
FRENCH SPLIT CANE STYLE. EACH PIECE IS HAND-MADE BY MASTER
CRAFTSMEN ACCORDING TO TRADITIONAL TECHNIQUES AND WITH
PRECISE ATTENTION TO DETAIL IN MATERIALS CAREFULLY CHOSEN
TO STAND THE TEST OF TIME. THE FAUX BAMBOO FINISH IS HAND
PAINTED AND HAND DISTRESSED TO SUCH AN EXCEPTIONAL
DEGREE RARELY SEEN IN PAINTED FURNITURE.

THE GRACEFUL FASHIONING OF THE FAUX BAMBOO AND TROPICAL COLLECTION IS AT ONCE VERSATILE AND TIMELESS, AND UPHOLDS THE COMPANY'S ETHOS OF CREATING ANTIQUES FOR THE FUTURE.

AS THROUGHOUT THE HISTORY OF SUCH FURNITURE,
THE COLLECTION BRINGS ELEGANCE COUPLED WITH A HINT
OF EXOTIC TO BOTH CLASSICAL AND MORE MODERN
INTERIORS ANYWHERE IN THE WORLD.