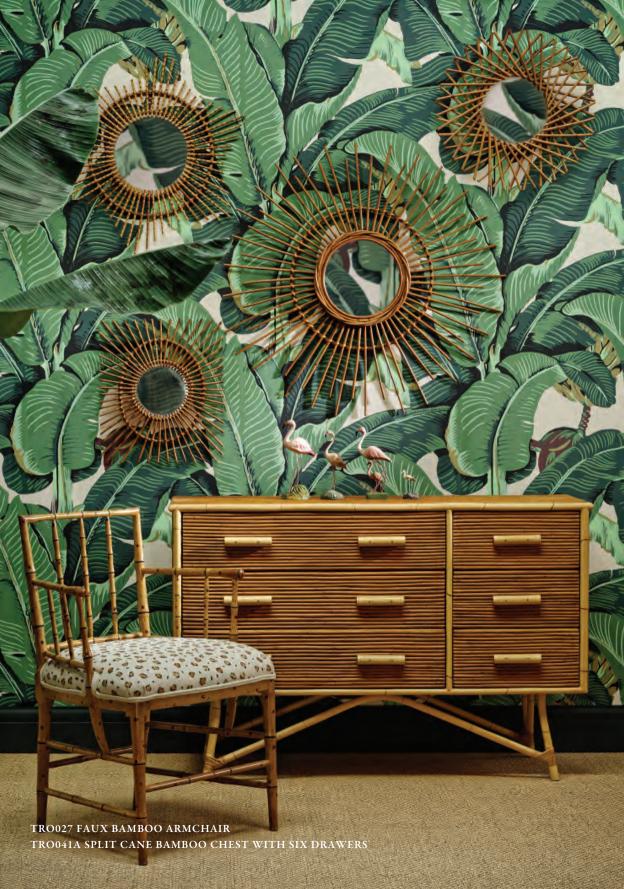

THE COLLECTION IS INSPIRED BY 18TH CENTURY SWEDISH
HAND-CARVED FAUX BAMBOO FURNITURE THROUGH TO THE 1960s
FRENCH SPLIT CANE STYLE. EACH PIECE IS HAND-MADE BY MASTER
CRAFTSMEN ACCORDING TO TRADITIONAL TECHNIQUES AND WITH
PRECISE ATTENTION TO DETAIL IN MATERIALS CAREFULLY CHOSEN
TO STAND THE TEST OF TIME. THE FAUX BAMBOO FINISH IS HAND
PAINTED AND HAND DISTRESSED TO SUCH AN EXCEPTIONAL
DEGREE RARELY SEEN IN PAINTED FURNITURE.

THE GRACEFUL FASHIONING OF THE FAUX BAMBOO AND TROPICAL COLLECTION IS AT ONCE VERSATILE AND TIMELESS, AND UPHOLDS THE COMPANY'S ETHOS OF CREATING ANTIQUES FOR THE FUTURE.

AS THROUGHOUT THE HISTORY OF SUCH FURNITURE,
THE COLLECTION BRINGS ELEGANCE COUPLED WITH A HINT
OF EXOTIC TO BOTH CLASSICAL AND MORE MODERN
INTERIORS ANYWHERE IN THE WORLD.