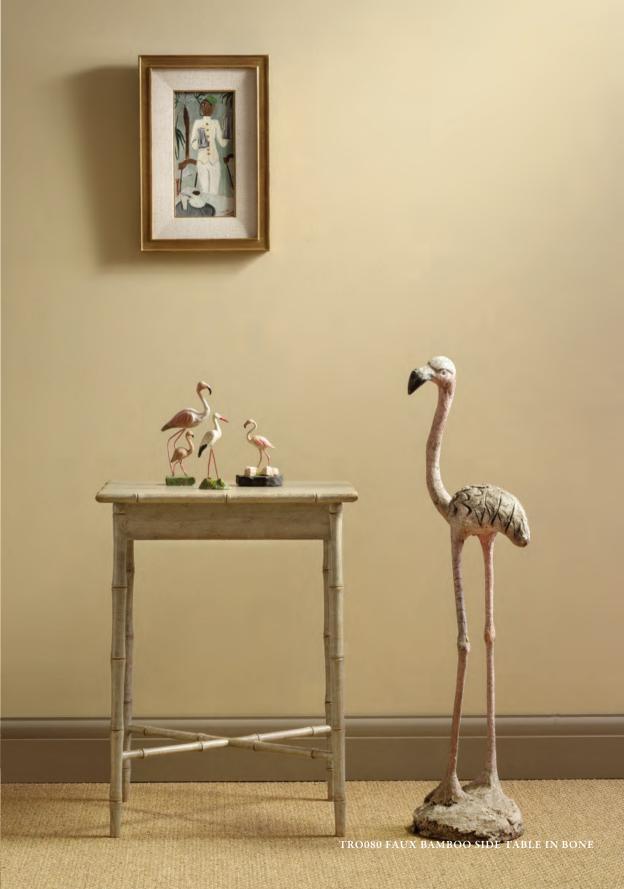

## FAUX BAMBOO AND TROPICAL COLLECTION

CHELSEA TEXTILES, RENOWNED FOR THEIR RECREATIONS OF ANTIQUE HAND-EMBROIDERED TEXTILES AND INTERPRETATIONS OF TRADITIONAL STYLES OF FURNITURE, ARE DELIGHTED TO INTRODUCE THE FAUX BAMBOO AND TROPICAL FURNITURE COLLECTION.

THE COLLECTION IS INSPIRED BY 18TH CENTURY SWEDISH
HAND-CARVED FAUX BAMBOO FURNITURE THROUGH TO THE 1960s
FRENCH SPLIT CANE STYLE. EACH PIECE IS HAND-MADE BY MASTER
CRAFTSMEN ACCORDING TO TRADITIONAL TECHNIQUES AND WITH
PRECISE ATTENTION TO DETAIL IN MATERIALS CAREFULLY CHOSEN
TO STAND THE TEST OF TIME. THE FAUX BAMBOO FINISH IS HAND
PAINTED AND HAND DISTRESSED TO SUCH AN EXCEPTIONAL
DEGREE RARELY SEEN IN PAINTED FURNITURE.

THE GRACEFUL FASHIONING OF THE FAUX BAMBOO AND TROPICAL COLLECTION IS AT ONCE VERSATILE AND TIMELESS, AND UPHOLDS THE COMPANY'S ETHOS OF CREATING ANTIQUES FOR THE FUTURE.

AS THROUGHOUT THE HISTORY OF SUCH FURNITURE,
THE COLLECTION BRINGS ELEGANCE COUPLED WITH A HINT
OF EXOTIC TO BOTH CLASSICAL AND MORE MODERN
INTERIORS ANYWHERE IN THE WORLD.