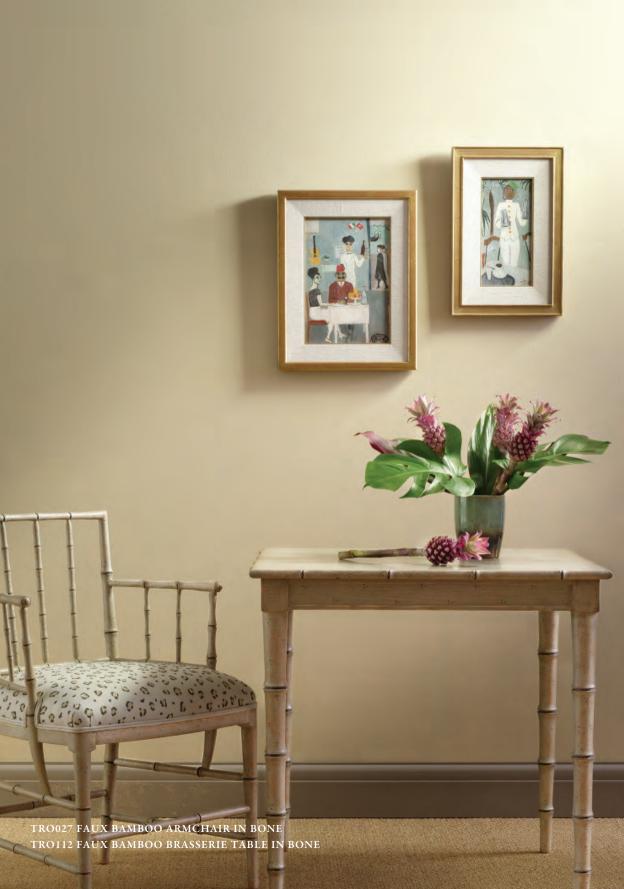

## FAUX BAMBOO AND TROPICAL COLLECTION

CHELSEA TEXTILES, RENOWNED FOR THEIR RECREATIONS OF ANTIQUE HAND-EMBROIDERED TEXTILES AND INTERPRETATIONS OF TRADITIONAL STYLES OF FURNITURE, ARE DELIGHTED TO INTRODUCE THE FAUX BAMBOO AND TROPICAL FURNITURE COLLECTION.

THE COLLECTION IS INSPIRED BY 18TH CENTURY SWEDISH
HAND-CARVED FAUX BAMBOO FURNITURE THROUGH TO THE 1960s
FRENCH SPLIT CANE STYLE. EACH PIECE IS HAND-MADE BY MASTER
CRAFTSMEN ACCORDING TO TRADITIONAL TECHNIQUES AND WITH
PRECISE ATTENTION TO DETAIL IN MATERIALS CAREFULLY CHOSEN
TO STAND THE TEST OF TIME. THE FAUX BAMBOO FINISH IS HAND
PAINTED AND HAND DISTRESSED TO SUCH AN EXCEPTIONAL
DEGREE RARELY SEEN IN PAINTED FURNITURE.

THE GRACEFUL FASHIONING OF THE FAUX BAMBOO AND TROPICAL COLLECTION IS AT ONCE VERSATILE AND TIMELESS, AND UPHOLDS THE COMPANY'S ETHOS OF CREATING ANTIQUES FOR THE FUTURE.

AS THROUGHOUT THE HISTORY OF SUCH FURNITURE,
THE COLLECTION BRINGS ELEGANCE COUPLED WITH A HINT
OF EXOTIC TO BOTH CLASSICAL AND MORE MODERN
INTERIORS ANYWHERE IN THE WORLD.