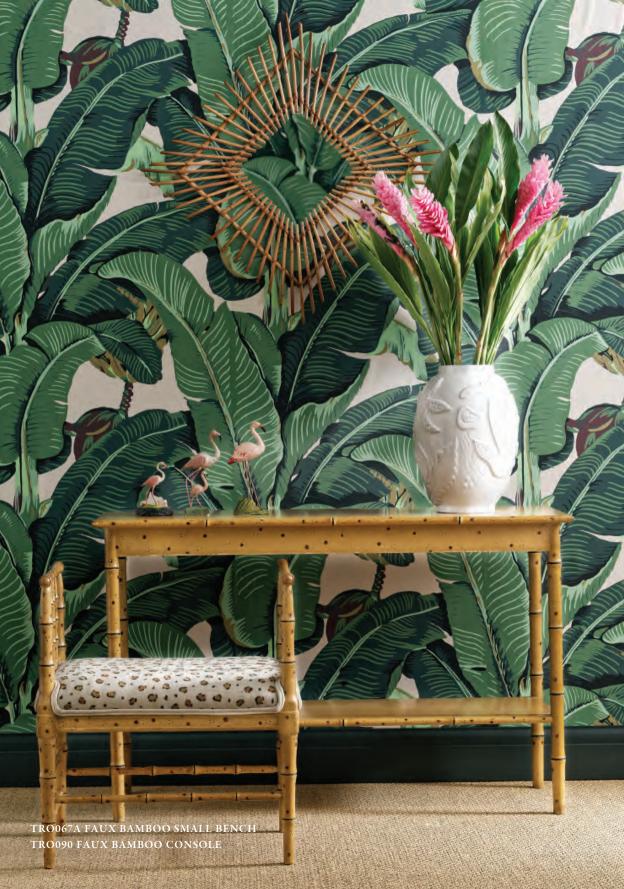

## FAUX BAMBOO AND TROPICAL COLLECTION

CHELSEA TEXTILES, RENOWNED FOR THEIR RECREATIONS OF ANTIQUE HAND-EMBROIDERED TEXTILES AND INTERPRETATIONS OF TRADITIONAL STYLES OF FURNITURE, ARE DELIGHTED TO INTRODUCE THE FAUX BAMBOO AND TROPICAL FURNITURE COLLECTION.

THE COLLECTION IS INSPIRED BY 18TH CENTURY SWEDISH
HAND-CARVED FAUX BAMBOO FURNITURE THROUGH TO THE 1960s
FRENCH SPLIT CANE STYLE. EACH PIECE IS HAND-MADE BY MASTER
CRAFTSMEN ACCORDING TO TRADITIONAL TECHNIQUES AND WITH
PRECISE ATTENTION TO DETAIL IN MATERIALS CAREFULLY CHOSEN
TO STAND THE TEST OF TIME. THE FAUX BAMBOO FINISH IS HAND
PAINTED AND HAND DISTRESSED TO SUCH AN EXCEPTIONAL
DEGREE RARELY SEEN IN PAINTED FURNITURE.

THE GRACEFUL FASHIONING OF THE FAUX BAMBOO AND TROPICAL COLLECTION IS AT ONCE VERSATILE AND TIMELESS, AND UPHOLDS THE COMPANY'S ETHOS OF CREATING ANTIQUES FOR THE FUTURE.

AS THROUGHOUT THE HISTORY OF SUCH FURNITURE,
THE COLLECTION BRINGS ELEGANCE COUPLED WITH A HINT
OF EXOTIC TO BOTH CLASSICAL AND MORE MODERN
INTERIORS ANYWHERE IN THE WORLD.