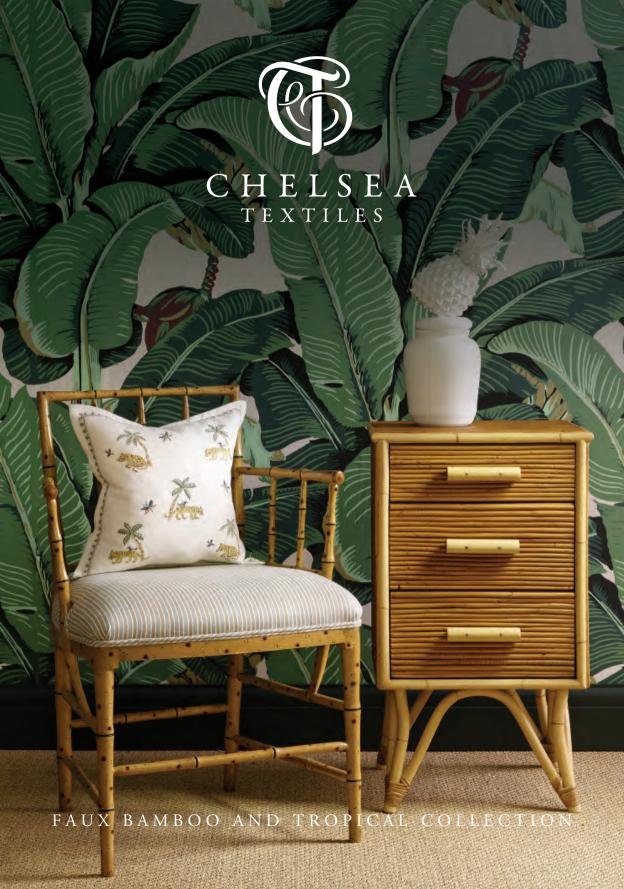

## FAUX BAMBOO AND TROPICAL COLLECTION

CHELSEA TEXTILES, RENOWNED FOR THEIR RECREATIONS OF ANTIQUE HAND-EMBROIDERED TEXTILES AND INTERPRETATIONS OF TRADITIONAL STYLES OF FURNITURE, ARE DELIGHTED TO INTRODUCE THE FAUX BAMBOO AND TROPICAL FURNITURE COLLECTION.

THE COLLECTION IS INSPIRED BY 18TH CENTURY SWEDISH
HAND-CARVED FAUX BAMBOO FURNITURE THROUGH TO THE 1960s
FRENCH SPLIT CANE STYLE. EACH PIECE IS HAND-MADE BY MASTER
CRAFTSMEN ACCORDING TO TRADITIONAL TECHNIQUES AND WITH
PRECISE ATTENTION TO DETAIL IN MATERIALS CAREFULLY CHOSEN
TO STAND THE TEST OF TIME. THE FAUX BAMBOO FINISH IS HAND
PAINTED AND HAND DISTRESSED TO SUCH AN EXCEPTIONAL
DEGREE RARELY SEEN IN PAINTED FURNITURE.

THE GRACEFUL FASHIONING OF THE FAUX BAMBOO AND TROPICAL COLLECTION IS AT ONCE VERSATILE AND TIMELESS, AND UPHOLDS THE COMPANY'S ETHOS OF CREATING ANTIQUES FOR THE FUTURE.

AS THROUGHOUT THE HISTORY OF SUCH FURNITURE,
THE COLLECTION BRINGS ELEGANCE COUPLED WITH A HINT
OF EXOTIC TO BOTH CLASSICAL AND MORE MODERN
INTERIORS ANYWHERE IN THE WORLD.