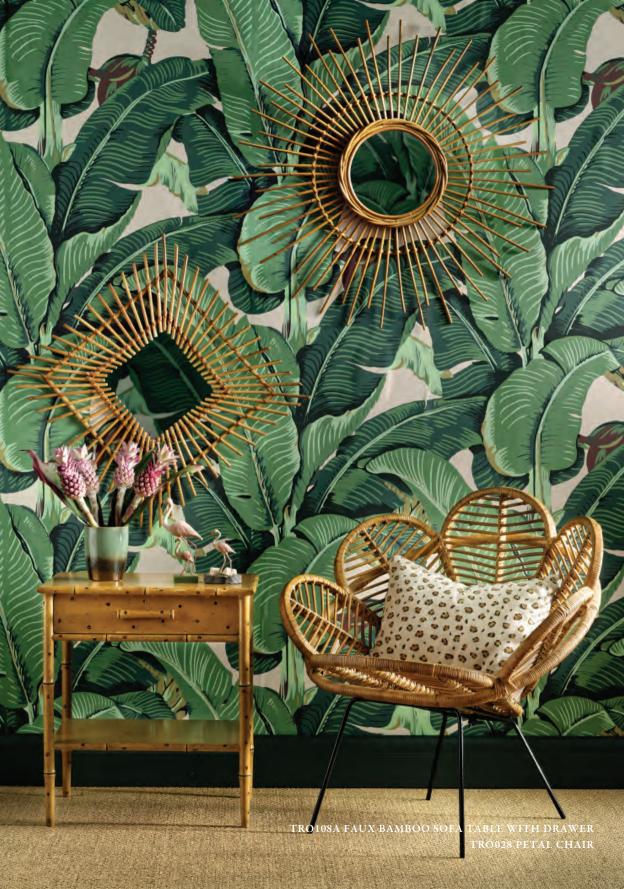

## FAUX BAMBOO AND TROPICAL COLLECTION

CHELSEA TEXTILES, RENOWNED FOR THEIR RECREATIONS OF ANTIQUE HAND-EMBROIDERED TEXTILES AND INTERPRETATIONS OF TRADITIONAL STYLES OF FURNITURE, ARE DELIGHTED TO INTRODUCE THE FAUX BAMBOO AND TROPICAL FURNITURE COLLECTION.

THE COLLECTION IS INSPIRED BY 18TH CENTURY SWEDISH
HAND-CARVED FAUX BAMBOO FURNITURE THROUGH TO THE 1960s
FRENCH SPLIT CANE STYLE. EACH PIECE IS HAND-MADE BY MASTER
CRAFTSMEN ACCORDING TO TRADITIONAL TECHNIQUES AND WITH
PRECISE ATTENTION TO DETAIL IN MATERIALS CAREFULLY CHOSEN
TO STAND THE TEST OF TIME. THE FAUX BAMBOO FINISH IS HAND
PAINTED AND HAND DISTRESSED TO SUCH AN EXCEPTIONAL
DEGREE RARELY SEEN IN PAINTED FURNITURE.

THE GRACEFUL FASHIONING OF THE FAUX BAMBOO AND TROPICAL COLLECTION IS AT ONCE VERSATILE AND TIMELESS, AND UPHOLDS THE COMPANY'S ETHOS OF CREATING ANTIQUES FOR THE FUTURE.

AS THROUGHOUT THE HISTORY OF SUCH FURNITURE,
THE COLLECTION BRINGS ELEGANCE COUPLED WITH A HINT
OF EXOTIC TO BOTH CLASSICAL AND MORE MODERN
INTERIORS ANYWHERE IN THE WORLD.