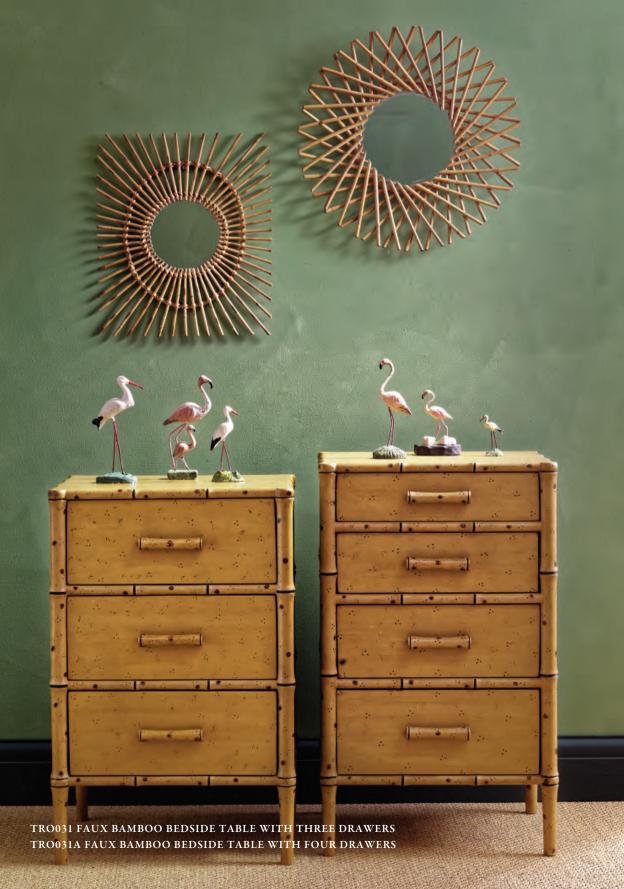

## FAUX BAMBOO AND TROPICAL COLLECTION

CHELSEA TEXTILES, RENOWNED FOR THEIR RECREATIONS OF ANTIQUE HAND-EMBROIDERED TEXTILES AND INTERPRETATIONS OF TRADITIONAL STYLES OF FURNITURE, ARE DELIGHTED TO INTRODUCE THE FAUX BAMBOO AND TROPICAL FURNITURE COLLECTION.

THE COLLECTION IS INSPIRED BY 18TH CENTURY SWEDISH
HAND-CARVED FAUX BAMBOO FURNITURE THROUGH TO THE 1960s
FRENCH SPLIT CANE STYLE. EACH PIECE IS HAND-MADE BY MASTER
CRAFTSMEN ACCORDING TO TRADITIONAL TECHNIQUES AND WITH
PRECISE ATTENTION TO DETAIL IN MATERIALS CAREFULLY CHOSEN
TO STAND THE TEST OF TIME. THE FAUX BAMBOO FINISH IS HAND
PAINTED AND HAND DISTRESSED TO SUCH AN EXCEPTIONAL
DEGREE RARELY SEEN IN PAINTED FURNITURE.

THE GRACEFUL FASHIONING OF THE FAUX BAMBOO AND TROPICAL COLLECTION IS AT ONCE VERSATILE AND TIMELESS, AND UPHOLDS THE COMPANY'S ETHOS OF CREATING ANTIQUES FOR THE FUTURE.

AS THROUGHOUT THE HISTORY OF SUCH FURNITURE,
THE COLLECTION BRINGS ELEGANCE COUPLED WITH A HINT
OF EXOTIC TO BOTH CLASSICAL AND MORE MODERN
INTERIORS ANYWHERE IN THE WORLD.