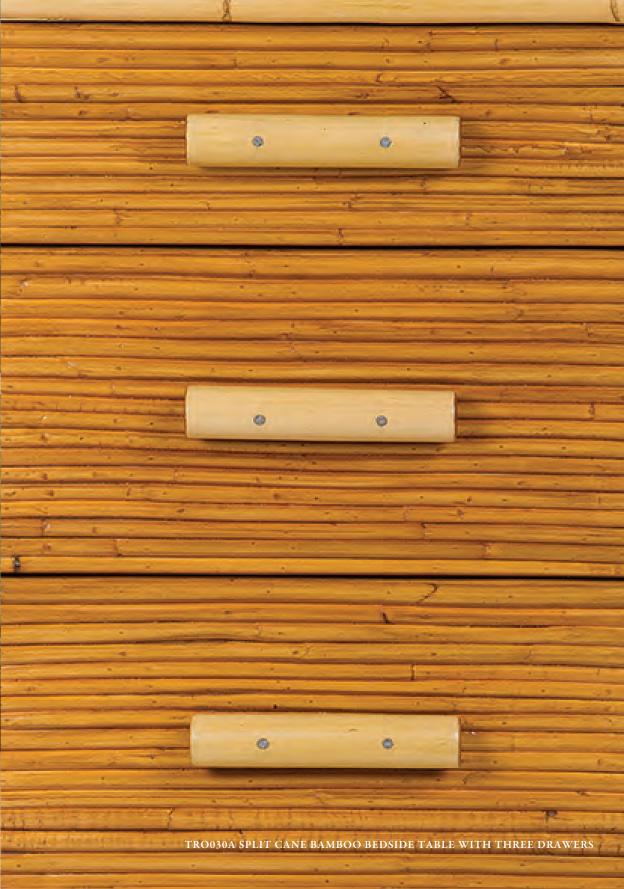

THE COLLECTION IS INSPIRED BY 18TH CENTURY SWEDISH
HAND-CARVED FAUX BAMBOO FURNITURE THROUGH TO THE 1960s
FRENCH SPLIT CANE STYLE. EACH PIECE IS HAND-MADE BY MASTER
CRAFTSMEN ACCORDING TO TRADITIONAL TECHNIQUES AND WITH
PRECISE ATTENTION TO DETAIL IN MATERIALS CAREFULLY CHOSEN
TO STAND THE TEST OF TIME. THE FAUX BAMBOO FINISH IS HAND
PAINTED AND HAND DISTRESSED TO SUCH AN EXCEPTIONAL
DEGREE RARELY SEEN IN PAINTED FURNITURE.