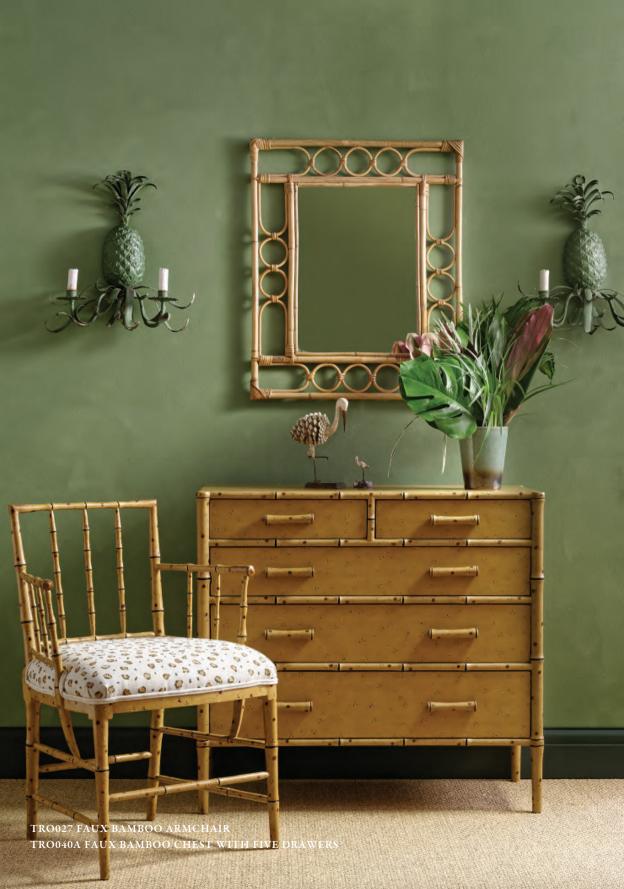

## FAUX BAMBOO AND TROPICAL COLLECTION

CHELSEA TEXTILES, RENOWNED FOR THEIR RECREATIONS OF ANTIQUE HAND-EMBROIDERED TEXTILES AND INTERPRETATIONS OF TRADITIONAL STYLES OF FURNITURE, ARE DELIGHTED TO INTRODUCE THE FAUX BAMBOO AND TROPICAL FURNITURE COLLECTION.

THE COLLECTION IS INSPIRED BY 18TH CENTURY SWEDISH
HAND-CARVED FAUX BAMBOO FURNITURE THROUGH TO THE 1960s
FRENCH SPLIT CANE STYLE. EACH PIECE IS HAND-MADE BY MASTER
CRAFTSMEN ACCORDING TO TRADITIONAL TECHNIQUES AND WITH
PRECISE ATTENTION TO DETAIL IN MATERIALS CAREFULLY CHOSEN
TO STAND THE TEST OF TIME. THE FAUX BAMBOO FINISH IS HAND
PAINTED AND HAND DISTRESSED TO SUCH AN EXCEPTIONAL
DEGREE RARELY SEEN IN PAINTED FURNITURE.

THE GRACEFUL FASHIONING OF THE FAUX BAMBOO AND TROPICAL COLLECTION IS AT ONCE VERSATILE AND TIMELESS, AND UPHOLDS THE COMPANY'S ETHOS OF CREATING ANTIQUES FOR THE FUTURE.

AS THROUGHOUT THE HISTORY OF SUCH FURNITURE,
THE COLLECTION BRINGS ELEGANCE COUPLED WITH A HINT
OF EXOTIC TO BOTH CLASSICAL AND MORE MODERN
INTERIORS ANYWHERE IN THE WORLD.