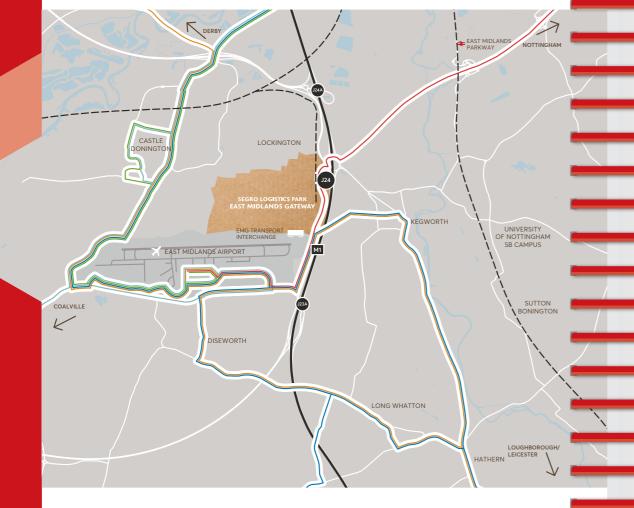

#### **LOCAL BUS CONNECTIONS**

**M**Y15

\_\_\_\_\_ 15

Skylink Nottingham

Skylink Leicester - Derby

Skylink Clifton

For more information on bus routes and train connections, please visit:

www.slp-emg-travel.com

#### **WALKING & CYCLE ROUTES**

- Shared walk / cycle path
- •••• Opens in Autumn 2019
- Suitable for less experienced cyclists
- Suitable for intermediate cyclists
- Suitable for experienced cyclists

For more information on walking and cycling to East Midlands Gateway please visit www.slp-emg-travel.com