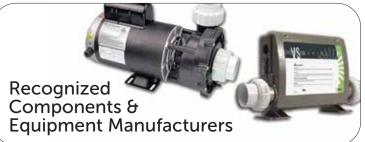

**Drain Valve** Included

**Equipment Pack** Balboa VS300

**Top Side Control** Balboa VL260

Pump 2.0hpr, 2 Speed

Heater M7 St St - 1.0kw/4.0kw

Ozone Installation Ready

**Power Requirements** 120V/15amp / 240V/40-50amp\*