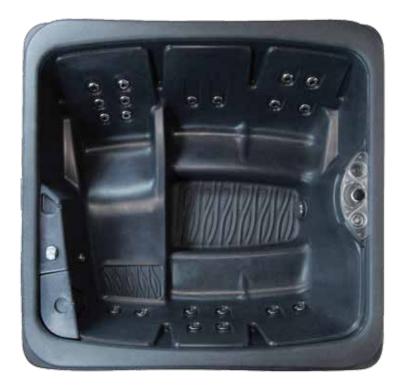

The side by side stadium seats provide a comfortable sitting area where you can just sit back and relax, or you can have a nice conversation with the people sitting beside or across from you. Each pair of stadium seats has a different angle at which to rest your back. You can sit almost straight up, or if you prefer, you can sit in the opposite seat and tilt yourself back a little further. Either way, it will be very relaxing. The **Fantom** also has a body-conforming lounger with dual armrests. You can just lay back and enjoy the soothing feel of the jet action on your entire back and on the bottom of your feet at the same time.

The **Fantom** has 20 stainless steel jets that are positioned to give you a thorough and pleasing massage. Each jet is also individually adjustable. The stadium seats have full back and lower back jet patterns while the lounger has a more intense back pattern with the added pleasure of foot jets.

**Seating** 4 Stadium Chair Seats

1 Lounger

**Jets** 20 Adjustable, Stainless Steel Jets

Waterfall Cascading with LED Back Lighting

Lighting LED Main Light

Quadruple Waterfall LED Lighting

Exterior Sconce LED Corner Lighting