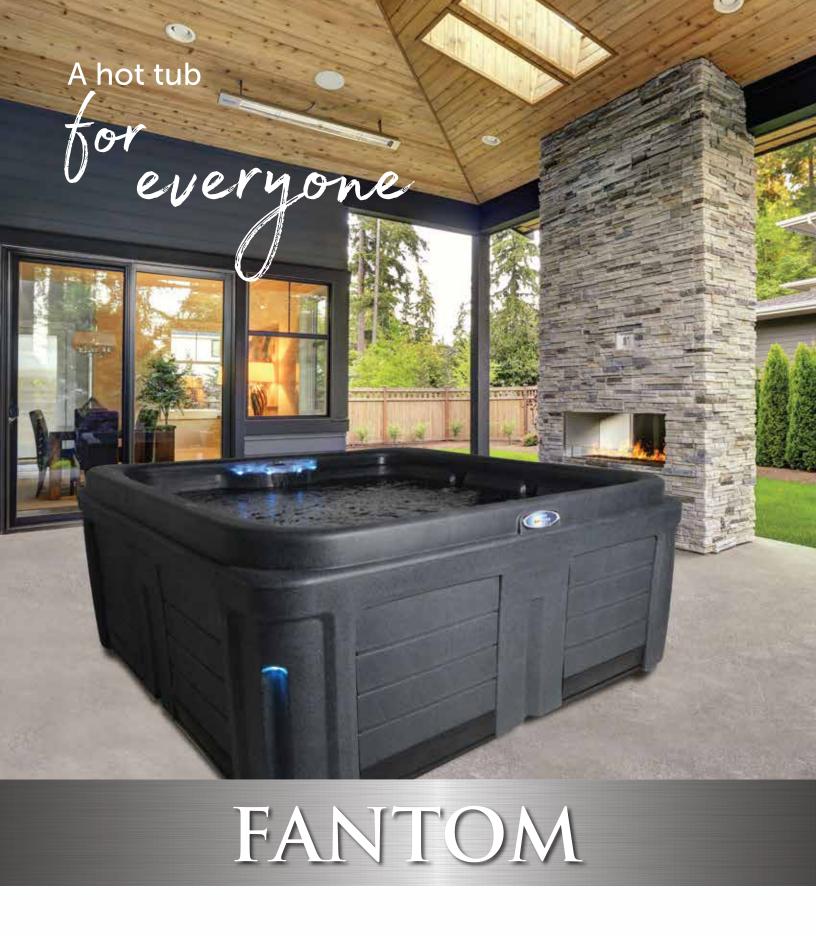

#### THE FANTOM IS A TRADITIONALLY DESIGNED SPA

It combines the simplicity of stadium seating with a body conforming lounger. It's an ideal spa for individual use or for a relaxing get-together with family and friends.

The *Fantom* has a traditional look that you will be proud to display in your backyard. It has the ambiance of an LED-backlit cascading waterfall which is enhanced by external LED sconce lighting in each corner of the spa.