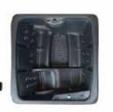

The side by side stadium seats provide a comfortable sitting area where you can just sit back and relax, or you can have a nice conversation with the people sitting beside or across from you. Each pair of stadium seats has a different angle at which to rest your back. You can sit almost straight up, or if you prefer, you can sit in the opposite seat and tilt yourself back a little further. Either way, it will be very relaxing. The **Fantom** also has a body-conforming lounger with dual armrests. You can just lay back and enjoy the soothing feel of the jet action on your entire back and on the bottom of your feet at the same time.

The **Fantom** has 20 stainless steel jets that are positioned to give you a thorough and pleasing massage. Each jet is also individually adjustable. The stadium seats have full back and lower back jet patterns while the lounger has a more intense back pattern with the added pleasure of foot jets.