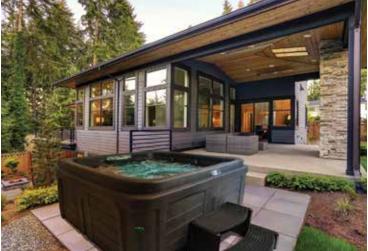

#### THE FANTOM IS A TRADITIONALLY DESIGNED SPA

It combines the simplicity of stadium seating with a body conforming lounger. It's an ideal spa for individual use or for a relaxing get-together with family and friends.

The *Fantom* has a traditional look that you will be proud to display in your backyard. It has the ambiance of an LED-backlit cascading waterfall which is enhanced by external LED sconce lighting in each corner of the spa.