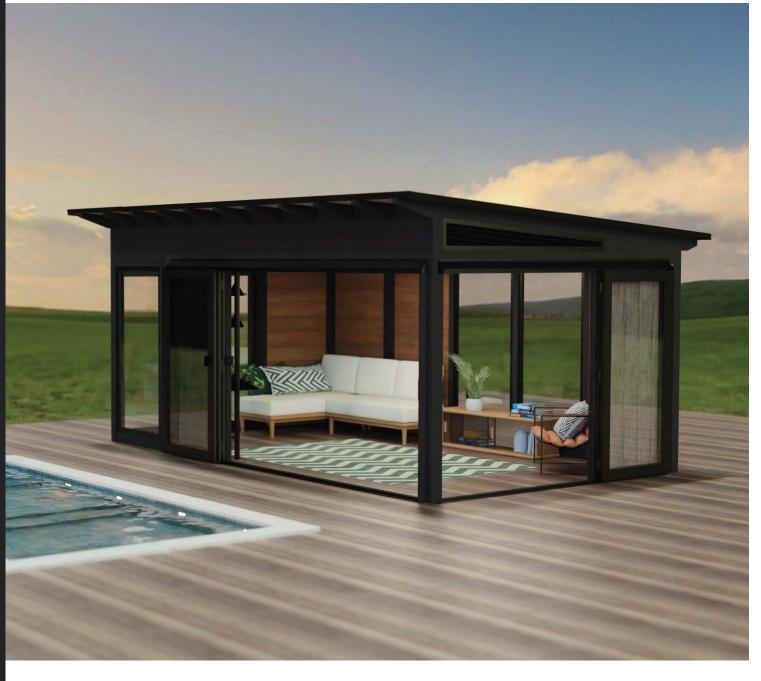

# Visscher

### **FEATURES**

Additional 39 ft<sup>2</sup> of living area

One Folding Sliding Triple door

Two Folding Sliding
Double doors

Full Glass Windows to bring in natural light

Robust Metal Wall Panels in your choice of colour

Minimal maintenance due to Metal Construction and Painted Wood Components

Made in Canada with 100% prime West Coast Timber

3 Year Limited Warranty on West Coast Canadian Timber

LUXE LINE

### TAILORED TO YOU

Introducing the Duke 40" Extension. Experience seamless indoor-outdoor living with three sliding and folding door systems, maximizing space and ventilation.

The 40" extension adds an additional 39 square-feet of indoor living area, making this outdoor structure a perfect option for a pool house, outdoor living room, dining room or backyard office.