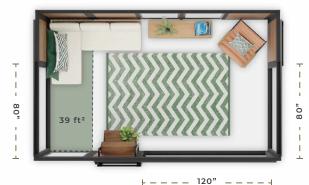

### **FEATURES**

Additional 39 ft<sup>2</sup> of living area

One Folding Sliding Triple door

Two Folding Sliding
Double doors

Full Glass Windows to bring in natural light

Robust Metal Wall Panels in your choice of colour

### TAILORED TO YOU

Introducing the Duke 40" Extension. Experience seamless indoor-outdoor living with three sliding and folding door systems, maximizing space and ventilation.

The 40" extension adds an additional 39 square-feet of indoor living area, making this outdoor structure a perfect option for a pool house, outdoor living room, dining room or backyard office.

### **DIMENSIONS** \*Approximate size

1 available option: 11x17

Double door opening: 80" Triple door opening: 120"