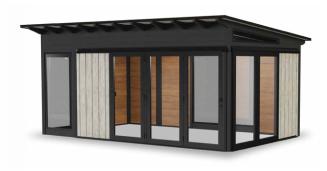

# Visscher

### **FEATURES**

Additional 39 ft<sup>2</sup> of living area

One Folding Sliding Triple door

Two Folding Sliding
Double doors

Full Glass Windows to bring in natural light

Robust Metal Wall Panels in your choice of colour

# **DUKE 40" EXTENSION**

CONFIGURATION

### TAILORED TO YOU

Introducing the Duke 40" Extension. Experience seamless indoor-outdoor living with three sliding and folding door systems, maximizing space and ventilation.

The 40" extension adds an additional 39 square-feet of indoor living area, making this outdoor structure a perfect option for a pool house, outdoor living room, dining room or backyard office.

### **DIMENSIONS** \*Approximate size

1 available option: 11x17

Double door opening: 80" Triple door opening: 120"