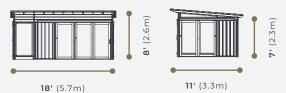

### **DIMENSIONS** \*Approximate size

1 available option: 11x17

Double door opening: 80" Triple door opening: 120"