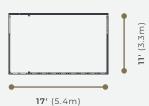

### **DIMENSIONS** \*Approximate size

1 available option: 11x17

Double door opening: 80" Triple door opening: 120"