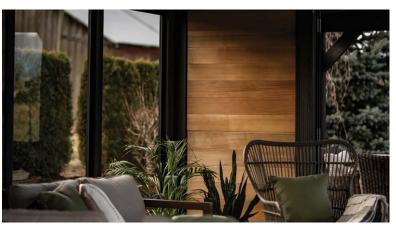

### TAILORED TO YOU

Introducing the Duke 40" Extension. Experience seamless indoor-outdoor living with three sliding and folding door systems, maximizing space and ventilation.

The 40" extension adds an additional 39 square-feet of indoor living area, making this outdoor structure a perfect option for a pool house, outdoor living room, dining room or backyard office.

## WOOD

**METAL** 

Blacksmith Structure

Choose between:

Acorn Wall panel

Canyon Wall panel

Cedar (natural) Decorative Interior Cedar Panel

Black aluminum Windows & doors