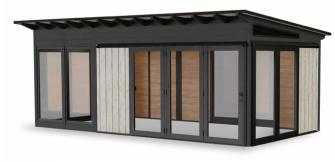

# **FEATURES**

Additional 74 ft<sup>2</sup> of living area

One Folding Sliding Triple door

Two Folding Sliding Double doors

Full Glass Windows to bring in natural light

Robust Metal Wall Panels in your choice of colour

# WOOD

**METAL** 

Blacksmith Structure

Choose between:

Acorn Wall panel

Canyon Wall panel

Cedar (natural) Decorative Interior Cedar Panel

Black aluminum Windows & doors