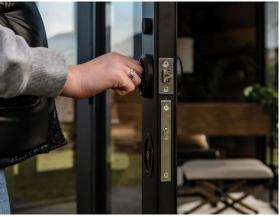

# WOOD

**METAL** 

Blacksmith Structure

Choose between:

Acorn Wall panel

Canyon Wall panel

Cedar (natural) Decorative Interior Cedar Panel

Black aluminum Windows & doors