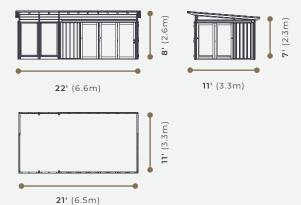

### **DIMENSIONS** \*Approximate size

1 available option: 11x21

Double door opening: 80" Triple door opening: 120"