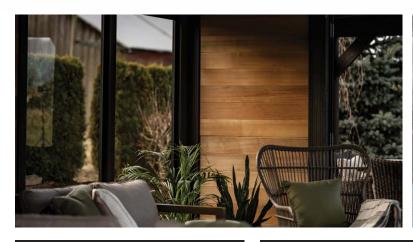

### TAILORED TO YOU

Introducing the Duke 80" Extension. Experience seamless indoor-outdoor living with three sliding and folding door systems that offer a 120" and 80" clear opening.

The 80" extension adds an additional 74 square-feet of indoor living area, making this outdoor structure a perfect option for a pool house, outdoor living room, dining room or backyard office.

# **FEATURES**

Additional 74 ft<sup>2</sup> of living area

One Folding Sliding Triple door

Two Folding Sliding Double doors

Full Glass Windows to bring in natural light

Robust Metal Wall Panels in your choice of colour