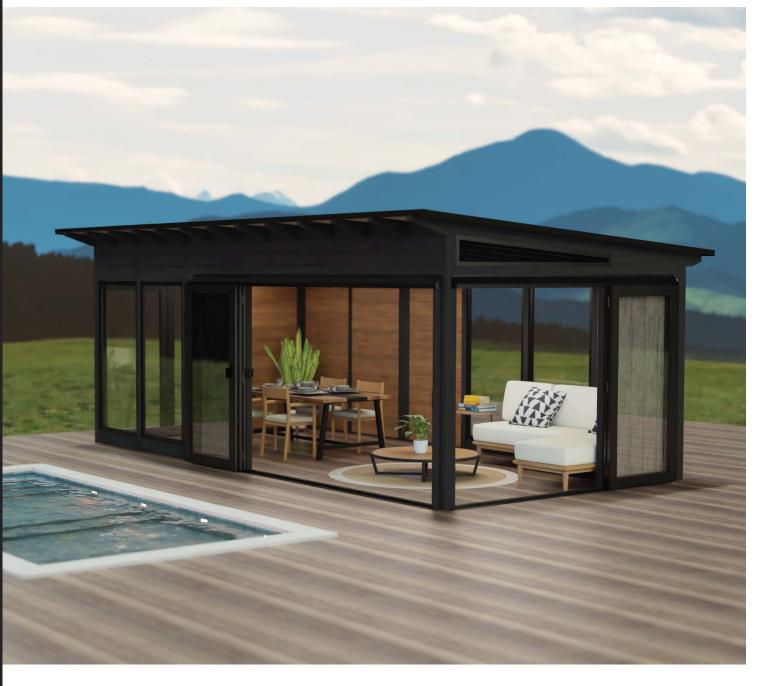

# **FEATURES**

Additional 74 ft<sup>2</sup> of living area

One Folding Sliding Triple door

Two Folding Sliding Double doors

Full Glass Windows to bring in natural light

Robust Metal Wall Panels in your choice of colour

Minimal maintenance due to Metal Construction and Painted Wood Components

Made in Canada with 100% prime West Coast Timber

3 Year Limited Warranty on West Coast Canadian Timber

### TAILORED TO YOU

Introducing the Duke 80" Extension. Experience seamless indoor-outdoor living with three sliding and folding door systems that offer a 120" and 80" clear opening.

The 80" extension adds an additional 74 square-feet of indoor living area, making this outdoor structure a perfect option for a pool house, outdoor living room, dining room or backyard office.

# WOOD

**METAL** 

Blacksmith Structure

Choose between:

Acorn Wall panel

Canyon Wall panel

Cedar (natural) Decorative Interior Cedar Panel

Black aluminum Windows & doors

Iron ore Roof

\*PRODUCT MAY BE SUBJECT TO BUILDING CODE REQUIREMENTS. IT IS THE CONSUMER'S RESPONSIBILITY TO INFORM THEMSELVES OF ANY RESTRICTIONS PRIOR TO PURCHASE.