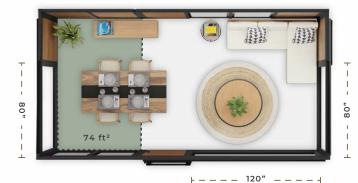

# **FEATURES**

Additional 74 ft<sup>2</sup> of living area

One Folding Sliding Triple door

Two Folding Sliding Double doors

Full Glass Windows to bring in natural light

Robust Metal Wall Panels in your choice of colour

### TAILORED TO YOU

Introducing the Duke 80" Extension. Experience seamless indoor-outdoor living with three sliding and folding door systems that offer a 120" and 80" clear opening.

The 80" extension adds an additional 74 square-feet of indoor living area, making this outdoor structure a perfect option for a pool house, outdoor living room, dining room or backyard office.

### **DIMENSIONS** \*Approximate size

1 available option: 11x21

Double door opening: 80" Triple door opening: 120"